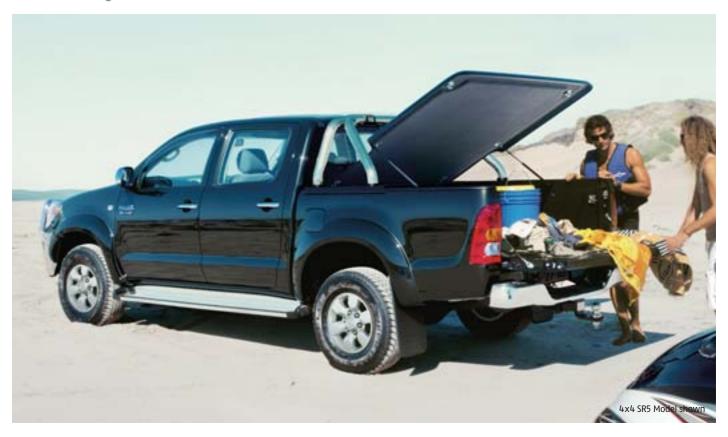

HiLux 4x4. Get in or get out of the way.

#### Power and presence.

The Toyota HiLux is bigger, better and stronger than ever before. It's the versatile ute that is an Action Utility Vehicle (AUV). It's unbreakable workhorse meets off-road action lifestyle! Boasting impressive power across the range, inspiring performance and handling, comfort, and fabled HiLux reliability and dependability, it's got the performance you want and the toughness you've come to expect.