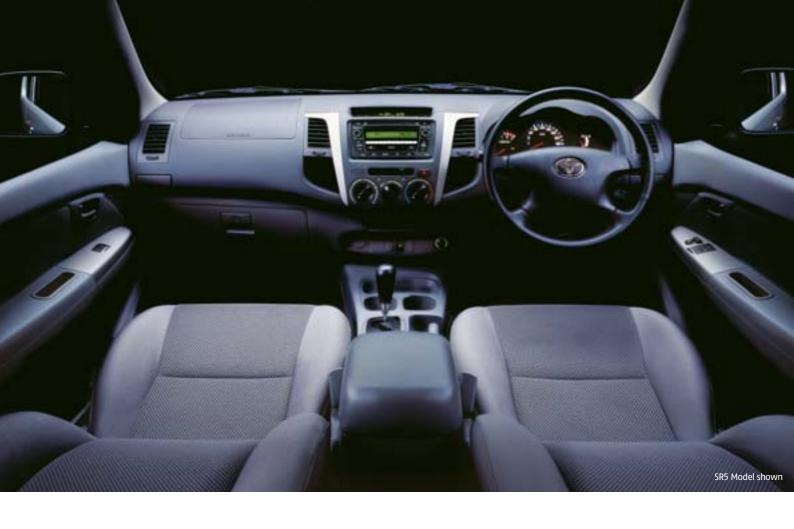

| FEATURES                                                        | SINGLE<br>CAB | XTRA   | A CAB  | DOUBLE CAB    |             |  |
|-----------------------------------------------------------------|---------------|--------|--------|---------------|-------------|--|
|                                                                 | SR            | SR     | SR5    | SR            | SR5         |  |
| EXTERIOR                                                        |               |        |        |               |             |  |
| Body Colour front bumper                                        | S             | S      | S      | S             | S           |  |
| Chrome step type rear bumper                                    | -             | -      | S      | -             | S           |  |
| Body Colour radiator grille                                     | -             | -      | S      | -             | S           |  |
| Multi-reflector headlights                                      | S<br>-        | S<br>_ | S<br>S | S<br>-        | S           |  |
| Front fog lamps<br>Laminated windscreen                         | <u> </u>      | 5      | S S    | <u> </u>      | S           |  |
| Tinted side windows                                             | S             | S      | S      | S S           | S           |  |
| 16" Steel wheels with centre ornaments                          | S             | S      | _      | S             | _           |  |
| 15" Alloy wheels (4)                                            | _             | _      | S      | -             | S           |  |
| Spare steel wheel                                               | S             | S      | S      | S             | S           |  |
| Deck guard frame with stopper                                   | -             | -      | -      | Pickup        | -           |  |
| Alloy Sports bar                                                | -             | -      | S      | -             | S           |  |
| Side Steps                                                      | S             | S      | S      | S             | S           |  |
| Chrome door handles & mirrors                                   | -             | -      | S      | -             | S           |  |
| Front only mudflaps                                             | S             | S      | -      | C/C           | -           |  |
| Front & Rear mudflaps                                           | -             | -      | S      | Pickup        | S           |  |
| Metallic paint                                                  | 0<br>S        | 0<br>S | 0<br>S | 0<br>S        | 0<br>S      |  |
| Touch-up paint<br>INTERIOR                                      | 2             | 2      | 2      | 2             | 2           |  |
|                                                                 | c             | c      |        | c             |             |  |
| Cloth facing seat trim<br>Full cloth seat trim                  | S             | S<br>_ | _<br>S | S<br>-        | _<br>S      |  |
| Moulded front door trims with cloth inserts                     | S             | S      | S      | S             | S           |  |
| Durable vinyl floor covering                                    | S             | _      | _      | S             | _           |  |
| Floor carpet                                                    | _             | S      | S      | _             | S           |  |
| Seating                                                         |               | _      | _      |               |             |  |
| Driver's bucket seat                                            | S             | S      | S      | S             | S           |  |
| Front bench passenger seat                                      | S (*10)       | -      | -      | -             | -           |  |
| Front passenger bucket seat                                     | S (*9)        | S      | S      | S             | S           |  |
| 2 person capacity rear jump seat                                | -             | S      | S      | -             | -           |  |
| 3 person capacity rear seat with headrests                      | -             | -      | -      | S             | S           |  |
| FEATURES                                                        |               |        |        |               |             |  |
| Air conditioning – single type                                  | 0             | 0      | S      | 0             | S           |  |
| Rotary type heater controls<br>Power front windows              | S             | S<br>S | S<br>S | S<br>_        | S           |  |
| Power front windows  Power front and rear windows               | S<br>_        | 2      | 2      | <u>-</u><br>S | <u> </u>    |  |
| Driver's auto down window                                       | S             | S      | S      | S             | S           |  |
| Instruments and controls                                        | ,             | 3      | ,      | ,             | ,           |  |
| Power steering                                                  | S             | S      | S      | S             | S           |  |
| Tilt adjustable steering column                                 | S             | S      | S      | S             | S           |  |
| Cruise Control (*9)                                             | -             | -      | -      | -             | S           |  |
| Optitron combination meter                                      | -             | -      | S      | -             | S           |  |
| Multi Information Display including trip computer               | -             | -      | S      | -             | S           |  |
| Power mirrors                                                   | -             | -      | S      | -             | S           |  |
| Day/night interior mirror                                       | S             | S      | S      | S             | S           |  |
| Power accessory socket                                          | -             | -      | S      | -             | S           |  |
| Variable intermittent windscreen wipers<br>Rear window demister | S<br>_        | S      | S      | S             | S           |  |
| Automatic transmission indicator in dash                        | _             | S<br>_ | S<br>_ | S<br>-        | S<br>S (*9) |  |
| Automatic transmission indicator in dash                        | S (*9)        | _      | _      | S (*9)        | S (*9)      |  |
| Headlights on – audible warning                                 | S S           | S      | S      | S S           | S S         |  |
| Trip meter                                                      | S             | S      | S      | S             | S           |  |
| Low fuel warning light                                          | S             | S      | S      | S             | S           |  |
| Digital clock in dashboard                                      | S             | S      | S      | S             | S           |  |
| Lighting                                                        |               |        |        |               |             |  |
| Door operated dome lamp                                         | S             | S      | S      | S             | S           |  |
| Illuminated ignition switch                                     | S             | S      | S      | S             | S           |  |
| Storage                                                         |               |        |        |               |             |  |
| Large glovebox                                                  | S             | S      | S      | S             | S           |  |
| Front Cupholder/s – in dash                                     | S             | S      | S      | S             | S           |  |
| Front Cupholder/s – in centre console                           | S (*9)        | S      | S      | S             | S           |  |
| Rear Cupholders – in centre console                             | -             | -      | -      | S             | S           |  |
| Drink/bottle holders – in front doors                           | S             | S      | S      | S             | S           |  |
| Drink/bottle holders – in rear doors                            | -             | -      | -      | S             | S           |  |
| Front door pockets                                              | S<br>S        | S      | S      | S             | S           |  |
| Centre dashboard storage<br>Centre console box with lid         | S (*9)        | S      | S<br>S | S             | S           |  |
| Front ashtray and cigarette lighter                             | 2 (. A)       | S      | S      | S S           | S           |  |
| Audio                                                           | J             | J      | J      | J             | J           |  |
| AM/FM radio with MP3 compatible single disc CD player           | S             | S      | _      | S             | _           |  |
| AM/FM radio with MP3 compatible 6 disc in-dash                  | ,             | ,      |        | 3             |             |  |
| CD changer                                                      | -             | -      | S      | -             | S           |  |
| Audio Input compatible with iPod® or other                      |               |        |        |               |             |  |
| portable MP3 players^                                           | S             | S      | S      | S             | S           |  |
| Bluetooth™r hands–free audio capability                         | -             | -      | S      | -             | S           |  |
| Number of speakers                                              | 2             | 2      | 4      | 2             | 4           |  |
| Manual antenna in A-Pillar                                      | S             | S      | S      | S             | S           |  |
| Security coded radio                                            | S             | S      | S      | S             | S           |  |
|                                                                 |               |        |        |               |             |  |