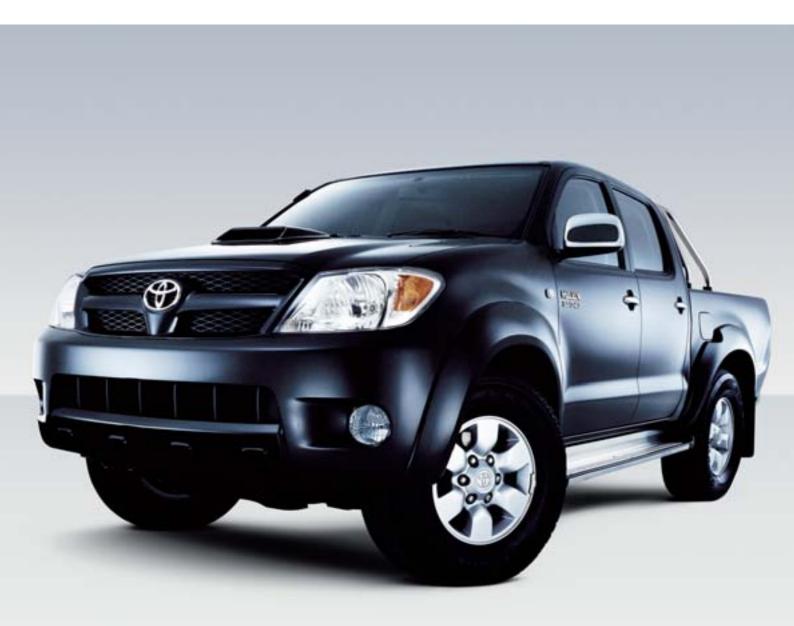

HiLux 4x4. Get in or get out of the way.

#### Power and presence.

The Toyota HiLux is bigger, better and stronger than ever before. It's the versatile ute that is an Action Utility Vehicle (AUV). It's unbreakable workhorse meets off-road action lifestyle! Boasting impressive power across the range, inspiring performance and handling, comfort, and fabled HiLux reliability and dependability, it's got the performance you want and the toughness you've come to expect.