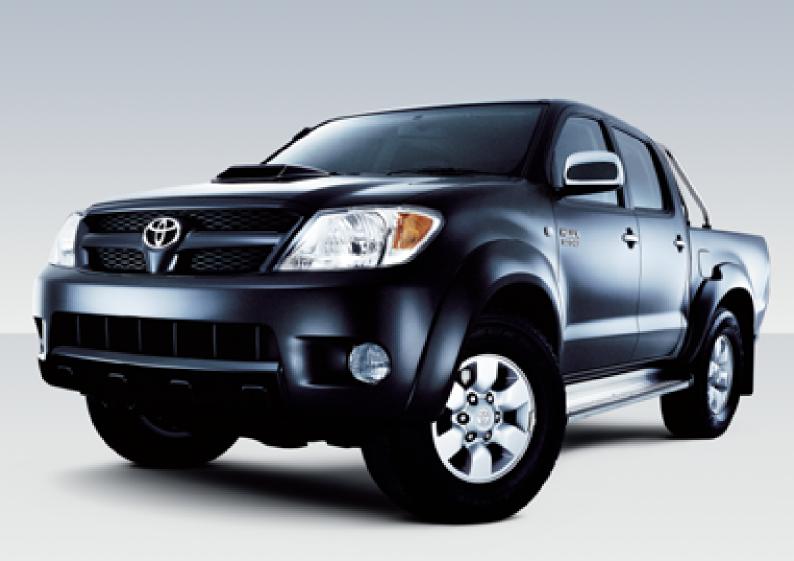

# HiLux 4x4. Action Utility Vehicle.

4x4 Xtra Cab SR5 model shown.

## Power and presence.

The Toyota HiLux is bigger, better and stronger than ever before. It's the versatile ute that is an Action Utility Vehicle (AUV). It's unbreakable workhorse meets off-road action lifestyle! Boasting impressive power across the range, inspiring performance and handling, comfort, and fabled HiLux reliability and dependability, it's got the performance you want and the toughness you've come to expect.