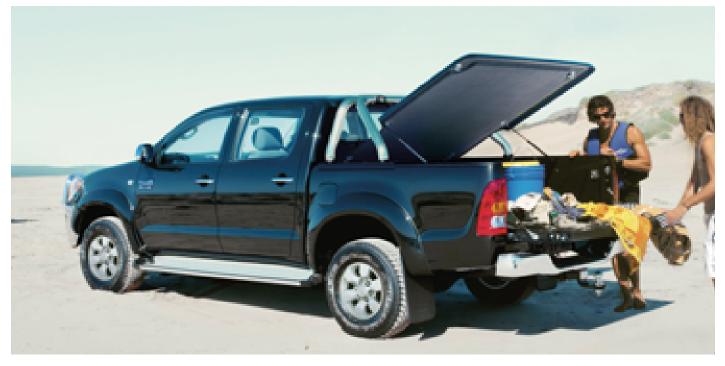

# HiLux 4x4. Action Utility Vehicle.

4x4 Xtra Cab SR5 model shown.

## Power and presence.

The Toyota HiLux is bigger, better and stronger than ever before. It's the versatile ute that is an Action Utility Vehicle (AUV). It's unbreakable workhorse meets off-road action lifestyle! Boasting impressive power across the range, inspiring performance and handling, comfort, and fabled HiLux reliability and dependability, it's got the performance you want and the toughness you've come to expect.

### Work safe in HiLux.

HiLux is thankfully big on safety as well. It has been designed for outstanding crash performance to the toughest Australian and European standards. You'll breathe easier with dual SRS airbags, pretensioning seatbelts and optional ABS brakes. The HiLux also has an energy absorbing front body/chassis structure and a strong Safe–T–Cell, to help keep the cabin intact during a collision. It's just another way that HiLux will further strengthen its 'unbreakable' reputation.