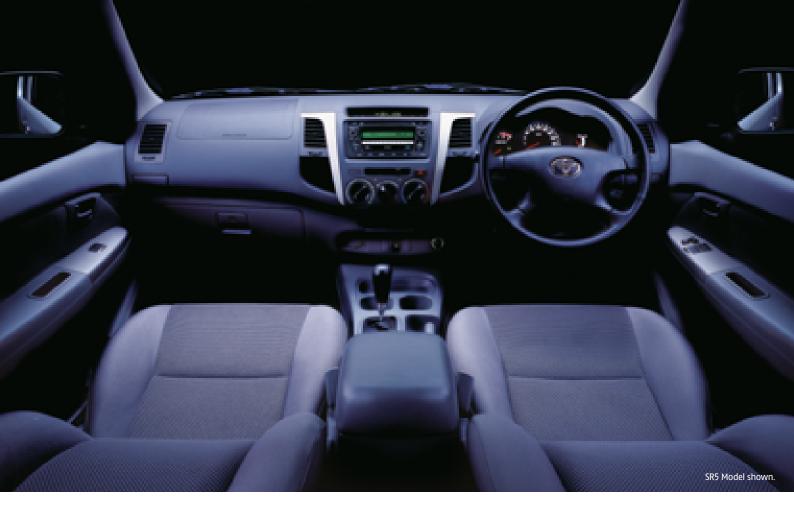

### Work safe in HiLux.

HiLux is thankfully big on safety as well. It has been designed for outstanding crash performance to the toughest Australian and European standards. You'll breathe easier with dual SRS airbags, pretensioning seatbelts and optional ABS brakes. The HiLux also has an energy absorbing front body/chassis structure and a strong Safe–T–Cell, to help keep the cabin intact during a collision. It's just another way that HiLux will further strengthen its 'unbreakable' reputation.