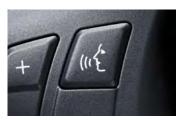

USB audio interface

Luggage compartment floor net

Digital roadmaps

Snap-in adapter\* Various versions available.

Aux connection

**CD** changer

Voice input system

USB interface for Accessory Control Menu