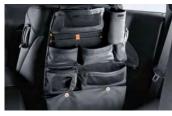

Multifix system

Collapsible box Available in two sizes.

 $<sup>\</sup>hbox{*-} Available for common hand sets from various mobile phone manufacturers.}$ 