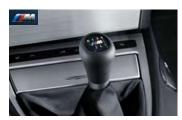

### Interior

Leather-covered selector lever grip with decorative strip in dark variegated birch\*

Interior trim strips in dark variegated birch

 $Hand brake\ grip\ in\ dark\ variegated\ birch$ 

Rear-view mirror with automatic antidazzle function Various versions available.

Stainless steel pedals

Leather-covered gear lever knob with decorative strip in dark variegated birch\*

Interior trim strips in light variegated birch

M leather-covered sport steering wheel

**CD/DVD storage sleeve** For Coupé.

**City floor mats** Available in various colours.

M leather-covered gear lever knob

Interior trim strips in variegated maple

Sport seats

Independent heating

**Velour floor mats** Available in various colours.

M leather-covered sport gear lever knob

Interior trim strips in longitudinally ground aluminium

Belt holder\*

M footrest

**Rubber floor mats with textile inlay** Available in various colours.

<sup>\*</sup> Available for certain models only.