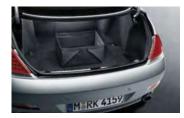

Interior

Create your own atmosphere. Original BMW interior accessories.

Original BMW interior accessories let you put your personal stamp on the inside of your BMW 6 Series. Whether the look you prefer is elegant or sporty, the unmistakable quality of the BMW design, materials and workmanship will impress even the most discerning of passengers. Original BMW accessories also offer a variety of luggage compartment solutions tailored to your BMW, so you can use the vehicle for any activity you want with a minimum of fuss.

USB audio interface

Luggage compartment floor net

Digital roadmaps

Snap-in adapter\* Various versions available.

Aux connection

**CD** changer

Voice input system

USB interface for Accessory Control Menu

Multifix system

Collapsible box Available in two sizes.

 $<sup>\</sup>hbox{*-} Available for common hand sets from various mobile phone manufacturers.}$ 