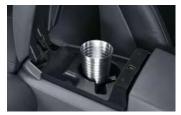

# Communication & information systems

Halogen reading lamp

Coat-hanger

Available in various colour schemes.

Protective rear cover

Accessory Control Menu

**Drinks holder** 

**Seat-back storage pocket** In black or lemon.