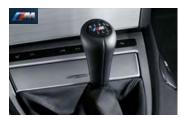

### Interior

Leather-covered selector lever grip with decorative strip in dark variegated birch\*

Interior trim strips in dark variegated birch

 $Hand brake\ grip\ in\ dark\ variegated\ birch$ 

Rear-view mirror with automatic antidazzle function Various versions available.

Stainless steel pedals

Leather-covered gear lever knob with decorative strip in dark variegated birch\*

Interior trim strips in light variegated birch

M leather-covered sport steering wheel

**CD/DVD storage sleeve** For Coupé.

**City floor mats** Available in various colours.

M leather-covered gear lever knob

Interior trim strips in variegated maple

Sport seats

Independent heating

**Velour floor mats** Available in various colours.

M leather-covered sport gear lever knob

Interior trim strips in longitudinally ground aluminium

Belt holder\*

M footrest

**Rubber floor mats with textile inlay** Available in various colours.

<sup>\*</sup> Available for certain models only.