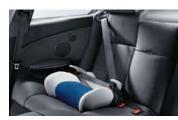

**BMW junior seat I-II, with/without ISOFIX** Available in various colour schemes.

Rear View Camera

Coolbag

Clean bag

**BMW junior seat II**Available in various colour schemes.

Side View Camera

**Umbrella bag** With BMW umbrella.

Sun screen

**BMW junior seat III**Available in various colour schemes.

Park Distance Control