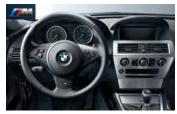

Stainless steel pedals

Leather-covered gear lever knob with decorative strip in dark variegated birch\*

Interior trim strips in light variegated birch

M leather-covered sport steering wheel

**CD/DVD storage sleeve** For Coupé.