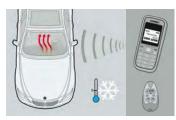

Communication & information systems

Get the full picture. Original BMW communication and information accessories.

Original BMW communication and information system accessories combine state-of-the-art technology with total flexibility. Whether you want a navigation system to guide you direct to your destination, excellent telephone links, or just a little entertainment, there's a BMW accessories solution here that's right for you. So your journey can be whatever you want it to be.

### Communication & information systems

**TV** function

iPod interface

iPod adapter cable

Aux connector cable

Luggage compartment tie-down straps Two versions available.

Professional navigation system

Bluetooth hands-free kit\*

USB audio interface

Luggage compartment floor net

Digital roadmaps

Snap-in adapter\* Various versions available.

Aux connection

**CD** changer

Voice input system

USB interface for Accessory Control Menu