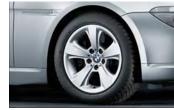

**Star spoke 92** 19-inch, forged and polished.

**Double spoke 120** 18-inch, cast.

Snow chains

Outdoor car cover

**Star spoke 249** 19-inch, cast.

**Double spoke 266** 18-inch, cast.

Radial spoke 118 18-inch, cast.