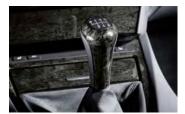

### Interior

Leather-covered selector lever grip with decorative strip in dark variegated birch\*

Interior trim strips in dark variegated birch

 $Hand brake\ grip\ in\ dark\ variegated\ birch$ 

Rear-view mirror with automatic antidazzle function Various versions available.

Stainless steel pedals

Leather-covered gear lever knob with decorative strip in dark variegated birch\*

Interior trim strips in light variegated birch

M leather-covered sport steering wheel

**CD/DVD storage sleeve** For Coupé.