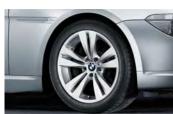

### Exterior

**M cross spoke composite wheel 101** 20-inch, cast and rolled.

Ellipsoid styling 121 19-inch, cast.

**M double spoke 184** 18-inch, cast.

Mud flaps

Indoor car cover

**M double spoke 288** 19-inch, cast.