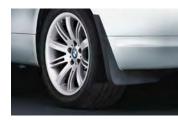

### Exterior

**M cross spoke composite wheel 101** 20-inch, cast and rolled.

Ellipsoid styling 121 19-inch, cast.

**M double spoke 184** 18-inch, cast.

Mud flaps

Indoor car cover

**M double spoke 288** 19-inch, cast.