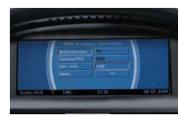

# Communication & information systems

Halogen reading lamp

Coat-hanger

Available in various colour schemes.

Protective rear cover

Accessory Control Menu

**Drinks holder** 

**Seat-back storage pocket** In black or lemon.