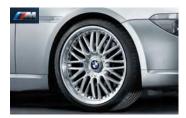

Exterior

Beauty that's more than skin-deep. Original BMW exterior accessories.

Original BMW exterior accessories offer you a new outlook on life. Take for example high-quality alloy wheels like the M cross spoke composite wheel 101, specifically designed to complement the sporty looks and performance of your BMW 6 Series. And like all BMW exterior components, it has undergone the most stringent tests on both the materials and the design to ensure that it meets BMW's strict quality standards. So you can be confident that your BMW is as good to drive as it is to look at.

### Exterior

**M cross spoke composite wheel 101** 20-inch, cast and rolled.

Ellipsoid styling 121 19-inch, cast.

**M double spoke 184** 18-inch, cast.

Mud flaps

Indoor car cover

**M double spoke 288** 19-inch, cast.