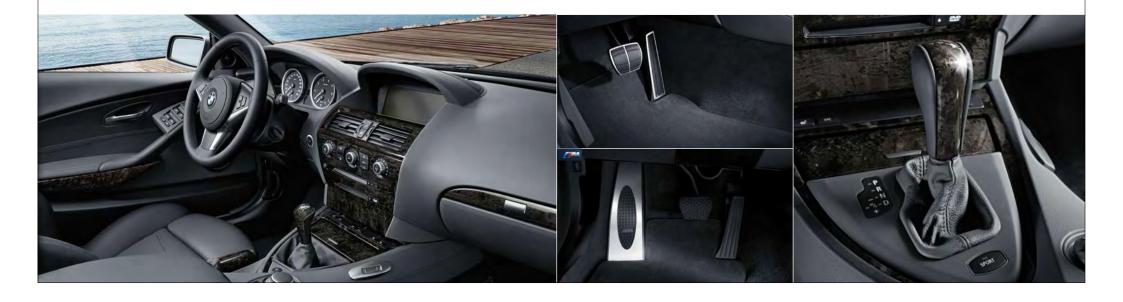

### Interior

Leather-covered selector lever grip with decorative strip in dark variegated birch\*

Interior trim strips in dark variegated birch

 $Hand brake\ grip\ in\ dark\ variegated\ birch$ 

Rear-view mirror with automatic antidazzle function Various versions available.

Stainless steel pedals

Leather-covered gear lever knob with decorative strip in dark variegated birch\*

Interior trim strips in light variegated birch

M leather-covered sport steering wheel

**CD/DVD storage sleeve** For Coupé.

**City floor mats** Available in various colours.

M leather-covered gear lever knob

Interior trim strips in variegated maple

Sport seats

Independent heating

**Velour floor mats** Available in various colours.

M leather-covered sport gear lever knob

Interior trim strips in longitudinally ground aluminium

Belt holder\*

M footrest

**Rubber floor mats with textile inlay** Available in various colours.

<sup>\*</sup> Available for certain models only.