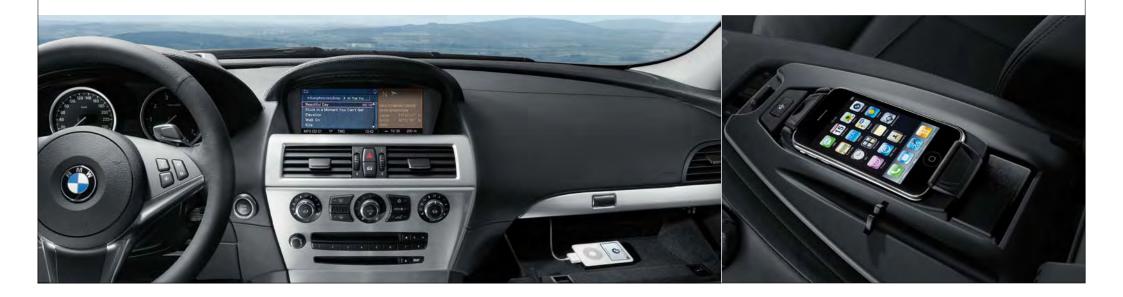

### Communication & information systems

**TV** function

iPod interface

iPod adapter cable

Aux connector cable

Luggage compartment tie-down straps Two versions available.

Professional navigation system

Bluetooth hands-free kit\*

USB audio interface

Luggage compartment floor net

Digital roadmaps

Snap-in adapter\* Various versions available.

Aux connection

**CD** changer

Voice input system

USB interface for Accessory Control Menu