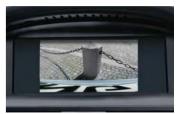

**BMW junior seat I-II, with/without ISOFIX** Available in various colour schemes.

Rear View Camera

Coolbag

Clean bag

**BMW junior seat II**Available in various colour schemes.

Side View Camera

**Umbrella bag** With BMW umbrella.