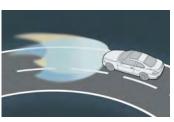

Wheel bolt locks

Adaptive directional headlights

**Star spoke 218** 19-inch, cast.

V spoke 248 18-inch, cast.

Star spoke 117 17-inch, cast.

Wind deflector

Alarm system

All wheels feature runflat tyres.

Sun screen

**BMW junior seat III**Available in various colour schemes.

Park Distance Control