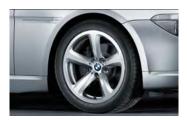

### Exterior

**M cross spoke composite wheel 101** 20-inch, cast and rolled.

Ellipsoid styling 121 19-inch, cast.

**M double spoke 184** 18-inch, cast.

Mud flaps

Indoor car cover

**M double spoke 288** 19-inch, cast.