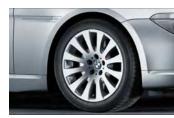

Exterior

Beauty that's more than skin-deep. Original BMW exterior accessories.

Original BMW exterior accessories offer you a new outlook on life. Take for example high-quality alloy wheels like the M cross spoke composite wheel 101, specifically designed to complement the sporty looks and performance of your BMW 6 Series. And like all BMW exterior components, it has undergone the most stringent tests on both the materials and the design to ensure that it meets BMW's strict quality standards. So you can be confident that your BMW is as good to drive as it is to look at.

### Exterior

**M cross spoke composite wheel 101** 20-inch, cast and rolled.

Ellipsoid styling 121 19-inch, cast.

**M double spoke 184** 18-inch, cast.

Mud flaps

Indoor car cover

**M double spoke 288** 19-inch, cast.