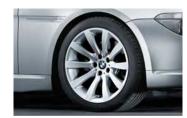

Exterior

Beauty that's more than skin-deep. Original BMW exterior accessories.

Original BMW exterior accessories offer you a new outlook on life. Take for example high-quality alloy wheels like the M cross spoke composite wheel 101, specifically designed to complement the sporty looks and performance of your BMW 6 Series. And like all BMW exterior components, it has undergone the most stringent tests on both the materials and the design to ensure that it meets BMW's strict quality standards. So you can be confident that your BMW is as good to drive as it is to look at.

### Exterior

**M cross spoke composite wheel 101** 20-inch, cast and rolled.

Ellipsoid styling 121 19-inch, cast.

**M double spoke 184** 18-inch, cast.

Mud flaps

Indoor car cover

**M double spoke 288** 19-inch, cast.