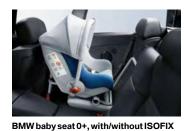

**BMW junior seat I-II, with/without ISOFIX** Available in various colour schemes.

Rear View Camera

Coolbag

Clean bag

**BMW junior seat II**Available in various colour schemes.

Side View Camera

**Umbrella bag** With BMW umbrella.