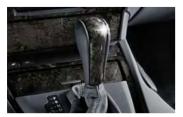

### Interior

Leather-covered selector lever grip with decorative strip in dark variegated birch\*

Interior trim strips in dark variegated birch

 $Hand brake\ grip\ in\ dark\ variegated\ birch$ 

Rear-view mirror with automatic antidazzle function Various versions available.