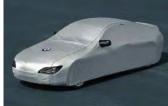

### Exterior

**M cross spoke composite wheel 101** 20-inch, cast and rolled.

Ellipsoid styling 121 19-inch, cast.

**M double spoke 184** 18-inch, cast.

Mud flaps

Indoor car cover

**M double spoke 288** 19-inch, cast.