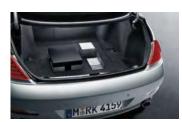

Interior

Create your own atmosphere. Original BMW interior accessories.

Original BMW interior accessories let you put your personal stamp on the inside of your BMW 6 Series. Whether the look you prefer is elegant or sporty, the unmistakable quality of the BMW design, materials and workmanship will impress even the most discerning of passengers. Original BMW accessories also offer a variety of luggage compartment solutions tailored to your BMW, so you can use the vehicle for any activity you want with a minimum of fuss.

USB audio interface

Luggage compartment floor net

Digital roadmaps

Snap-in adapter\* Various versions available.

Aux connection

**CD** changer

Voice input system

USB interface for Accessory Control Menu

Multifix system

Collapsible box Available in two sizes.

 $<sup>\</sup>hbox{*-} Available for common hand sets from various mobile phone manufacturers.}$ 