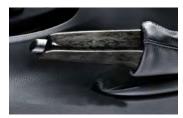

### Interior

Leather-covered selector lever grip with decorative strip in dark variegated birch\*

Interior trim strips in dark variegated birch

 $Hand brake\ grip\ in\ dark\ variegated\ birch$ 

Rear-view mirror with automatic antidazzle function Various versions available.