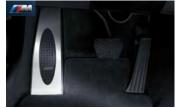

Stainless steel pedals

Leather-covered gear lever knob with decorative strip in dark variegated birch\*

Interior trim strips in light variegated birch

M leather-covered sport steering wheel

**CD/DVD storage sleeve** For Coupé.