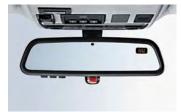

### Interior

Leather-covered selector lever grip with decorative strip in dark variegated birch\*

Interior trim strips in dark variegated birch

 $Hand brake\ grip\ in\ dark\ variegated\ birch$ 

Rear-view mirror with automatic antidazzle function Various versions available.