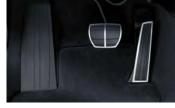

Stainless steel pedals

Leather-covered gear lever knob with decorative strip in dark variegated birch\*

Interior trim strips in light variegated birch

M leather-covered sport steering wheel

**CD/DVD storage sleeve** For Coupé.