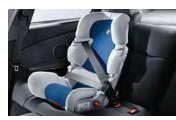

**BMW junior seat I-II, with/without ISOFIX** Available in various colour schemes.

Rear View Camera

Coolbag

Clean bag

**BMW junior seat II**Available in various colour schemes.

Side View Camera

**Umbrella bag** With BMW umbrella.