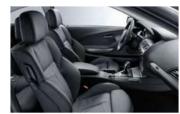

Interior

Create your own atmosphere. Original BMW interior accessories.

Original BMW interior accessories let you put your personal stamp on the inside of your BMW 6 Series. Whether the look you prefer is elegant or sporty, the unmistakable quality of the BMW design, materials and workmanship will impress even the most discerning of passengers. Original BMW accessories also offer a variety of luggage compartment solutions tailored to your BMW, so you can use the vehicle for any activity you want with a minimum of fuss.

### Interior

Leather-covered selector lever grip with decorative strip in dark variegated birch\*

Interior trim strips in dark variegated birch

 $Hand brake\ grip\ in\ dark\ variegated\ birch$ 

Rear-view mirror with automatic antidazzle function Various versions available.

Stainless steel pedals

Leather-covered gear lever knob with decorative strip in dark variegated birch\*

Interior trim strips in light variegated birch

M leather-covered sport steering wheel

**CD/DVD storage sleeve** For Coupé.

**City floor mats** Available in various colours.

M leather-covered gear lever knob

Interior trim strips in variegated maple

Sport seats

Independent heating

**Velour floor mats** Available in various colours.

M leather-covered sport gear lever knob

Interior trim strips in longitudinally ground aluminium

Belt holder\*

M footrest

**Rubber floor mats with textile inlay** Available in various colours.

<sup>\*</sup> Available for certain models only.