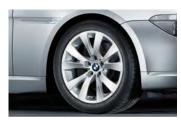

### Exterior

**M cross spoke composite wheel 101** 20-inch, cast and rolled.

Ellipsoid styling 121 19-inch, cast.

**M double spoke 184** 18-inch, cast.

Mud flaps

Indoor car cover

**M double spoke 288** 19-inch, cast.