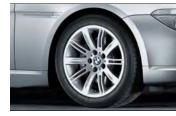

### Exterior

**M cross spoke composite wheel 101** 20-inch, cast and rolled.

Ellipsoid styling 121 19-inch, cast.

**M double spoke 184** 18-inch, cast.

Mud flaps

Indoor car cover

**M double spoke 288** 19-inch, cast.

**Star spoke 92** 19-inch, forged and polished.

**Double spoke 120** 18-inch, cast.

Snow chains

Outdoor car cover

**Star spoke 249** 19-inch, cast.

**Double spoke 266** 18-inch, cast.

Radial spoke 118 18-inch, cast.