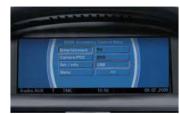

# Communication & information systems

Halogen reading lamp

Coat-hanger

Available in various colour schemes.

Protective rear cover

Accessory Control Menu

**Drinks holder** 

**Seat-back storage pocket** In black or lemon.