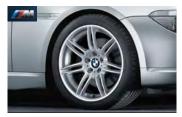

Exterior

Beauty that's more than skin-deep. Original BMW exterior accessories.

Original BMW exterior accessories offer you a new outlook on life. Take for example high-quality alloy wheels like the M cross spoke composite wheel 101, specifically designed to complement the sporty looks and performance of your BMW 6 Series. And like all BMW exterior components, it has undergone the most stringent tests on both the materials and the design to ensure that it meets BMW's strict quality standards. So you can be confident that your BMW is as good to drive as it is to look at.

### Exterior

**M cross spoke composite wheel 101** 20-inch, cast and rolled.

Ellipsoid styling 121 19-inch, cast.

**M double spoke 184** 18-inch, cast.

Mud flaps

Indoor car cover

**M double spoke 288** 19-inch, cast.