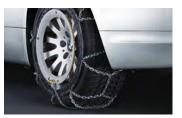

**Star spoke 92** 19-inch, forged and polished.

**Double spoke 120** 18-inch, cast.

Snow chains

Outdoor car cover

**Star spoke 249** 19-inch, cast.

**Double spoke 266** 18-inch, cast.

Radial spoke 118 18-inch, cast.