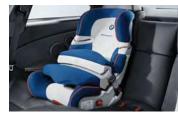

**BMW junior seat I-II, with/without ISOFIX** Available in various colour schemes.

Rear View Camera

Coolbag

Clean bag

**BMW junior seat II**Available in various colour schemes.

Side View Camera

**Umbrella bag** With BMW umbrella.