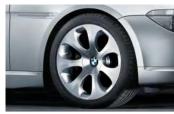

### Exterior

**M cross spoke composite wheel 101** 20-inch, cast and rolled.

Ellipsoid styling 121 19-inch, cast.

**M double spoke 184** 18-inch, cast.

Mud flaps

Indoor car cover

**M double spoke 288** 19-inch, cast.

**Star spoke 92** 19-inch, forged and polished.

**Double spoke 120** 18-inch, cast.

Snow chains

Outdoor car cover

**Star spoke 249** 19-inch, cast.

**Double spoke 266** 18-inch, cast.

Radial spoke 118 18-inch, cast.