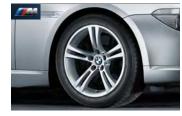

Exterior

Beauty that's more than skin-deep. Original BMW exterior accessories.

Original BMW exterior accessories offer you a new outlook on life. Take for example high-quality alloy wheels like the M cross spoke composite wheel 101, specifically designed to complement the sporty looks and performance of your BMW 6 Series. And like all BMW exterior components, it has undergone the most stringent tests on both the materials and the design to ensure that it meets BMW's strict quality standards. So you can be confident that your BMW is as good to drive as it is to look at.

### Exterior

**M cross spoke composite wheel 101** 20-inch, cast and rolled.

Ellipsoid styling 121 19-inch, cast.

**M double spoke 184** 18-inch, cast.

Mud flaps

Indoor car cover

**M double spoke 288** 19-inch, cast.