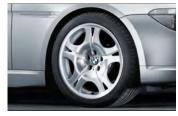

### Exterior

**M cross spoke composite wheel 101** 20-inch, cast and rolled.

Ellipsoid styling 121 19-inch, cast.

**M double spoke 184** 18-inch, cast.

Mud flaps

Indoor car cover

**M double spoke 288** 19-inch, cast.

**Star spoke 92** 19-inch, forged and polished.

**Double spoke 120** 18-inch, cast.

Snow chains

Outdoor car cover

**Star spoke 249** 19-inch, cast.

**Double spoke 266** 18-inch, cast.

Radial spoke 118 18-inch, cast.