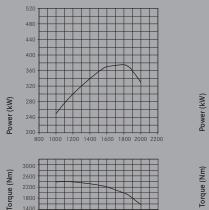

#### 510 hp

|                  | 510 hp                                                                                         | 550 hp                                              | 600 hp                                              |  |  |  |  |  |  |  |
|------------------|------------------------------------------------------------------------------------------------|-----------------------------------------------------|-----------------------------------------------------|--|--|--|--|--|--|--|
| Туре             | Mercedes-Benz OM 502 LA, 16 litre turbo-intercooled 4 valves per cylinder, V8 direct injection |                                                     |                                                     |  |  |  |  |  |  |  |
| Maximum power @  | 375 kW (510 hp)                                                                                | 405 kW (551 hp)                                     | 440 kW (598 hp)                                     |  |  |  |  |  |  |  |
| 1,800 rpm        |                                                                                                |                                                     |                                                     |  |  |  |  |  |  |  |
| Maximum torque @ | 2,400 Nm (1,770 lb.ft)                                                                         | 2,600 Nm (1,917 lb.ft)                              | 2,800 Nm (2,065 lb.ft)                              |  |  |  |  |  |  |  |
| 1,080 rpm        |                                                                                                |                                                     |                                                     |  |  |  |  |  |  |  |
| Bore             | 130 mm                                                                                         | 130 mm                                              | 130 mm                                              |  |  |  |  |  |  |  |
| Stroke           | 150 mm                                                                                         | 150 mm                                              | 150 mm                                              |  |  |  |  |  |  |  |
| Capacity         | 15.93 litres                                                                                   | 15.93 litres                                        | 15.93 litres                                        |  |  |  |  |  |  |  |
| Weight           | 1258 kg                                                                                        | 1258 kg                                             | 1258 kg                                             |  |  |  |  |  |  |  |
| Control          | Telligent® electronic engine management                                                        | Telligent <sup>®</sup> electronic engine management | Telligent <sup>®</sup> electronic engine management |  |  |  |  |  |  |  |
| Fuel injection   | Direct injection via unit injectors                                                            | Direct injection via unit injectors                 | Direct injection via unit injectors                 |  |  |  |  |  |  |  |
| Cooling          | Water cooled with high capacity fan                                                            | Water cooled with high capacity fan                 | Water cooled with high capacity fan                 |  |  |  |  |  |  |  |
| Engine brake     | Brake flap & decompression valve                                                               | Brake flap & decompression valve                    | Brake flap & decompression valve                    |  |  |  |  |  |  |  |
| Exhaust          | Stainless steel with SCR catalytic converter                                                   | Stainless steel with SCR catalytic converter        | Stainless steel with SCR catalytic converter        |  |  |  |  |  |  |  |