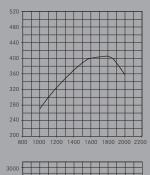

### 550 hp

|          | 3000 | -  |    |    | -  |    |    |    | -  |        | -  | -  | -  | -  |    |   |
|----------|------|----|----|----|----|----|----|----|----|--------|----|----|----|----|----|---|
| Ê        | 2600 |    |    |    |    |    |    |    |    |        |    |    |    |    |    |   |
| Ē        |      | ⊢  |    |    |    |    |    |    | _  | $\geq$ | ~  | _  | -  |    |    | ł |
| e        | 2200 |    |    |    |    |    |    |    |    |        |    |    |    |    |    |   |
| udne     | 1800 |    |    |    |    |    |    |    |    |        |    | _  |    | _  |    | ł |
| <u>p</u> | 1400 |    |    |    |    |    |    |    |    |        |    |    |    |    |    |   |
|          | 8    | 00 | 10 | 00 | 12 | 00 | 14 | 00 | 16 | 00     | 18 | 00 | 20 | 00 | 22 |   |