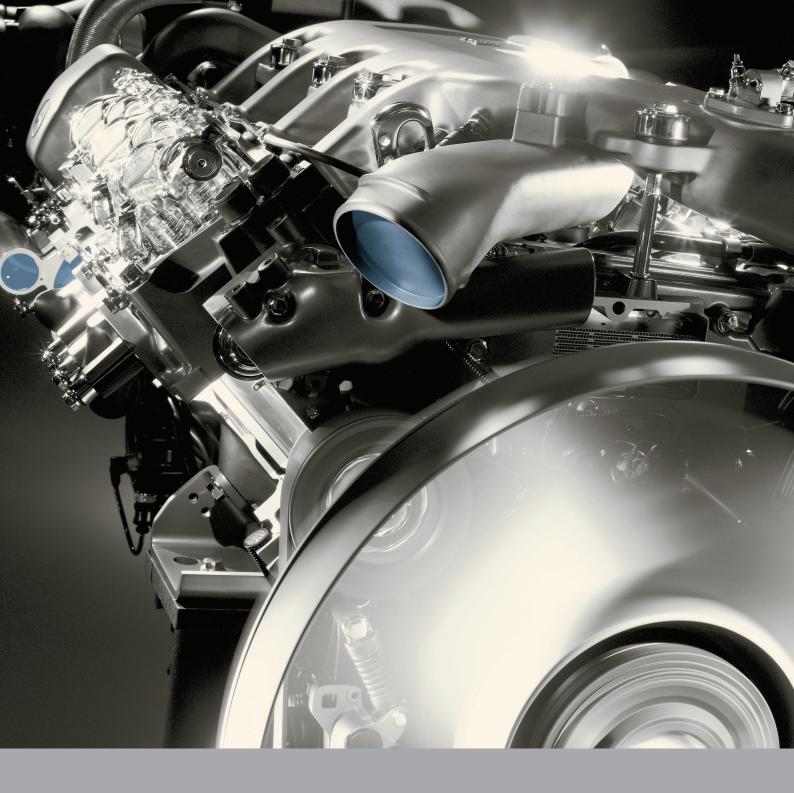

## Actros Engines

Emission control. Mercedes-Benz has opted to use SCR (Selective Catalytic Reduction) technology to satisfy ADR80/03 emission requirements. SCR technology uses a non-toxic re-agent which is injected into the exhaust system after the turbo. Through a chemical reaction with the re-agent within the catalytic converter emission levels are lowered significantly. Utilising this SCR technology also helps the engine to run more efficiently as all exhaust treatment is performed after the combustion process, hence exhaust gases do not need to be re-circulated.

**Auxillaries**. All Mercedes-Benz engines include a 28V alternator with an 80 Amp output. This can be increased to 100 Amp as an option and is included as standard in trucks with a GCM of 70 tonnes or more. A single air compressor is fitted as standard with the option of upgrading to a twin cylinder compressor. The twin cylinder compressor is standard on trucks with a GCM of 70 tonnes or more.