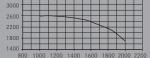

### 550 hp

|          | 3000 | -  |    |    | -  |    |    |    | -  |        | -  | -  | -  | -  |    |   |
|----------|------|----|----|----|----|----|----|----|----|--------|----|----|----|----|----|---|
| Ê        | 2600 |    |    |    |    |    |    |    |    |        |    |    |    |    |    |   |
| Ē        |      | ⊢  |    |    |    |    |    |    | _  | $\geq$ | ~  | _  | -  |    |    | ł |
| e        | 2200 |    |    |    |    |    |    |    |    |        |    |    |    |    |    |   |
| udne     | 1800 |    |    |    |    |    |    |    |    |        |    | _  |    | _  |    | ł |
| <u>p</u> | 1400 |    |    |    |    |    |    |    |    |        |    |    |    |    |    |   |
|          | 8    | 00 | 10 | 00 | 12 | 00 | 14 | 00 | 16 | 00     | 18 | 00 | 20 | 00 | 22 |   |