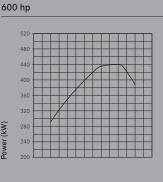

|                  | 510 hp                                                                                         | 550 hp                                              | 600 hp                                              |  |  |  |  |  |  |  |
|------------------|------------------------------------------------------------------------------------------------|-----------------------------------------------------|-----------------------------------------------------|--|--|--|--|--|--|--|
| Туре             | Mercedes-Benz OM 502 LA, 16 litre turbo-intercooled 4 valves per cylinder, V8 direct injection |                                                     |                                                     |  |  |  |  |  |  |  |
| Maximum power @  | 375 kW (510 hp)                                                                                | 405 kW (551 hp)                                     | 440 kW (598 hp)                                     |  |  |  |  |  |  |  |
| 1,800 rpm        |                                                                                                |                                                     |                                                     |  |  |  |  |  |  |  |
| Maximum torque @ | 2,400 Nm (1,770 lb.ft)                                                                         | 2,600 Nm (1,917 lb.ft)                              | 2,800 Nm (2,065 lb.ft)                              |  |  |  |  |  |  |  |
| 1,080 rpm        |                                                                                                |                                                     |                                                     |  |  |  |  |  |  |  |
| Bore             | 130 mm                                                                                         | 130 mm                                              | 130 mm                                              |  |  |  |  |  |  |  |
| Stroke           | 150 mm                                                                                         | 150 mm                                              | 150 mm                                              |  |  |  |  |  |  |  |
| Capacity         | 15.93 litres                                                                                   | 15.93 litres                                        | 15.93 litres                                        |  |  |  |  |  |  |  |
| Weight           | 1258 kg                                                                                        | 1258 kg                                             | 1258 kg                                             |  |  |  |  |  |  |  |
| Control          | Telligent® electronic engine management                                                        | Telligent <sup>®</sup> electronic engine management | Telligent <sup>®</sup> electronic engine management |  |  |  |  |  |  |  |
| Fuel injection   | Direct injection via unit injectors                                                            | Direct injection via unit injectors                 | Direct injection via unit injectors                 |  |  |  |  |  |  |  |
| Cooling          | Water cooled with high capacity fan                                                            | Water cooled with high capacity fan                 | Water cooled with high capacity fan                 |  |  |  |  |  |  |  |
| Engine brake     | Brake flap & decompression valve                                                               | Brake flap & decompression valve                    | Brake flap & decompression valve                    |  |  |  |  |  |  |  |
| Exhaust          | Stainless steel with SCR catalytic converter                                                   | Stainless steel with SCR catalytic converter        | Stainless steel with SCR catalytic converter        |  |  |  |  |  |  |  |