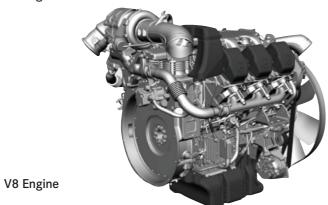

|                  | 510 hp                                                                                         | 550 hp                                              | 600 hp                                              |  |  |  |  |  |  |  |
|------------------|------------------------------------------------------------------------------------------------|-----------------------------------------------------|-----------------------------------------------------|--|--|--|--|--|--|--|
| Туре             | Mercedes-Benz OM 502 LA, 16 litre turbo-intercooled 4 valves per cylinder, V8 direct injection |                                                     |                                                     |  |  |  |  |  |  |  |
| Maximum power @  | 375 kW (510 hp)                                                                                | 405 kW (551 hp)                                     | 440 kW (598 hp)                                     |  |  |  |  |  |  |  |
| 1,800 rpm        |                                                                                                |                                                     |                                                     |  |  |  |  |  |  |  |
| Maximum torque @ | 2,400 Nm (1,770 lb.ft)                                                                         | 2,600 Nm (1,917 lb.ft)                              | 2,800 Nm (2,065 lb.ft)                              |  |  |  |  |  |  |  |
| 1,080 rpm        |                                                                                                |                                                     |                                                     |  |  |  |  |  |  |  |
| Bore             | 130 mm                                                                                         | 130 mm                                              | 130 mm                                              |  |  |  |  |  |  |  |
| Stroke           | 150 mm                                                                                         | 150 mm                                              | 150 mm                                              |  |  |  |  |  |  |  |
| Capacity         | 15.93 litres                                                                                   | 15.93 litres                                        | 15.93 litres                                        |  |  |  |  |  |  |  |
| Weight           | 1258 kg                                                                                        | 1258 kg                                             | 1258 kg                                             |  |  |  |  |  |  |  |
| Control          | Telligent® electronic engine management                                                        | Telligent <sup>®</sup> electronic engine management | Telligent <sup>®</sup> electronic engine management |  |  |  |  |  |  |  |
| Fuel injection   | Direct injection via unit injectors                                                            | Direct injection via unit injectors                 | Direct injection via unit injectors                 |  |  |  |  |  |  |  |
| Cooling          | Water cooled with high capacity fan                                                            | Water cooled with high capacity fan                 | Water cooled with high capacity fan                 |  |  |  |  |  |  |  |
| Engine brake     | Brake flap & decompression valve                                                               | Brake flap & decompression valve                    | Brake flap & decompression valve                    |  |  |  |  |  |  |  |
| Exhaust          | Stainless steel with SCR catalytic converter                                                   | Stainless steel with SCR catalytic converter        | Stainless steel with SCR catalytic converter        |  |  |  |  |  |  |  |