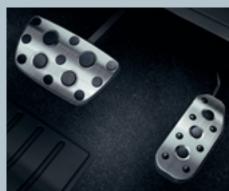

Blind Spot Monitor<sup>2</sup> (Atara SL shown)

Seat Stitching Detail (Atara SL shown)

Smart Start (available on all Atara models)

Sports Pedals (Atara SX shown)

#### Atara SX – Sporting brilliance

If it's a more dynamic sports feel you're after, Atara SX is the ultimate model for you. Atara SX makes for an engaging drive, with paddle shift technology and high response up shifts and throttle "blipping" down shifts when Sports mode is selected. Unique leather accented sports seats and trim, black tinted headlamps, alloy sports pedals, a sports body kit and sports-tuned suspension make Atara SX the ultimate sports package in the Camry range.