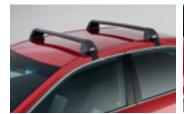

**Body Side Mouldings with Chrome** 

Illuminated Scuff Guard

**Bonnet Protector & Headlamp Covers** (Sold separately)

Roof Racks

Rear Spoiler Lip

Front/Reverse ParkAssist<sup>1</sup> (Sold separately)

**Reversing Camera<sup>1</sup>** Requires Display Audio or AVN Screen