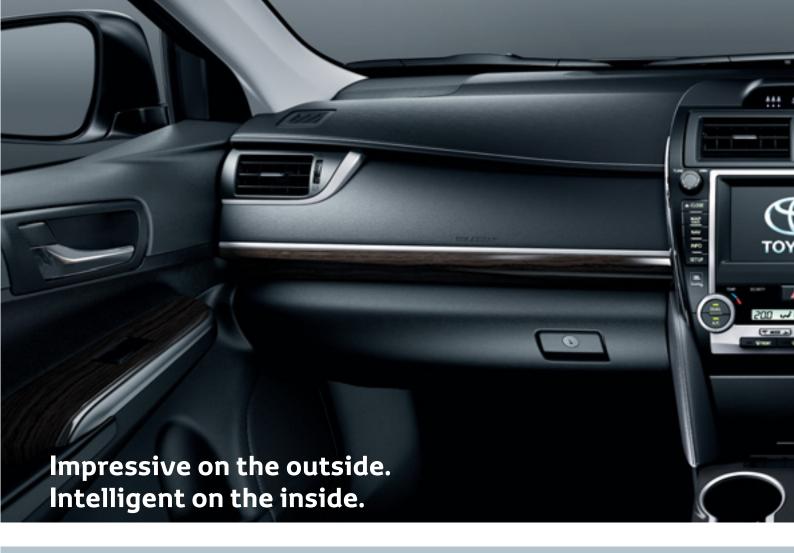

Camry exudes a quiet, understated sense of quality. Premium features create enhanced levels of comfort.

Camry's acoustic insulation technology makes for a quieter ride, while allowing full appreciation of the Bluetooth™ hands-free phone and media streaming across the range. All Atara models come with dual-zone climate control air conditioning for a comfortable ride all round. The technological advancements continue with an on-board trip computer that monitors and reports on your performance efficiency. Across the Atara range Smart Entry and Smart Start lets you enter and start the car without reaching for your keys.