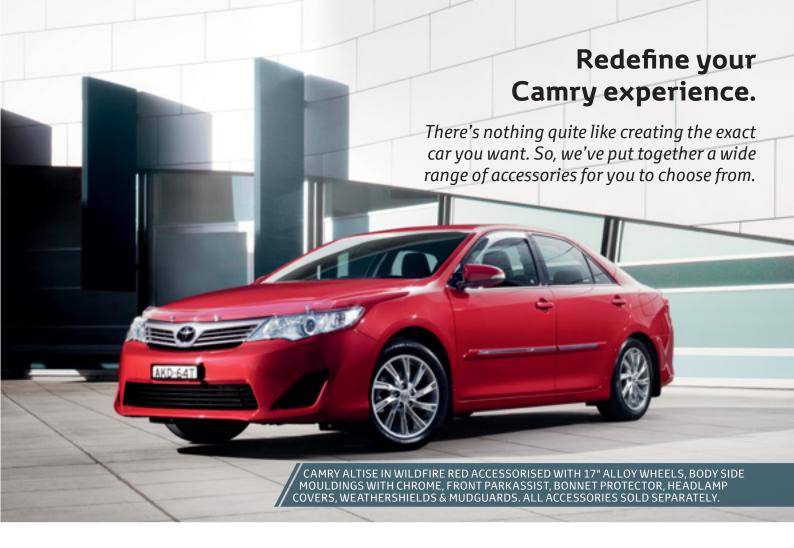

**Body Side Mouldings with Chrome** 

Illuminated Scuff Guard

**Bonnet Protector & Headlamp Covers** (Sold separately)

Roof Racks

Rear Spoiler Lip

Front/Reverse ParkAssist<sup>1</sup> (Sold separately)

**Reversing Camera<sup>1</sup>** Requires Display Audio or AVN Screen

#### TOYOTA GENUINE ACCESSORIES ARE COVERED BY OUR TOYOTA WARRANTY\*

Some Toyota Genuine Accessories are not applicable to all models. See your Toyota dealer for advice regarding Toyota Genuine Accessories. Pictured Accessories are all sold separately. For a comprehensive guide on the entire range of Toyota Genuine Accessories, visit our website at accessories.toyota.com.au.