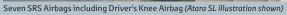

#### Blind Spot Monitor (BSM).2

You can't always see what's coming, but Camry Atara SL has got eyes where you don't. Even with properly adjusted side mirrors, adjacent vehicles may enter blind spot areas that are outside of the driver's view. Blind Spot Monitor (BSM)² uses radars to monitor these blind spots. Should you indicate to change lanes, the system will alert you to other vehicles that are hiding in the blind spot zones, via illuminating warning indicators on the appropriate side mirror. Knowing what's around your vehicle is key to confident driving.

Blind Spot Monitor<sup>2</sup> (Atara SL shown)

Seat Stitching Detail (Atara SL shown)

Smart Start (available on all Atara models)

Sports Pedals (Atara SX shown)