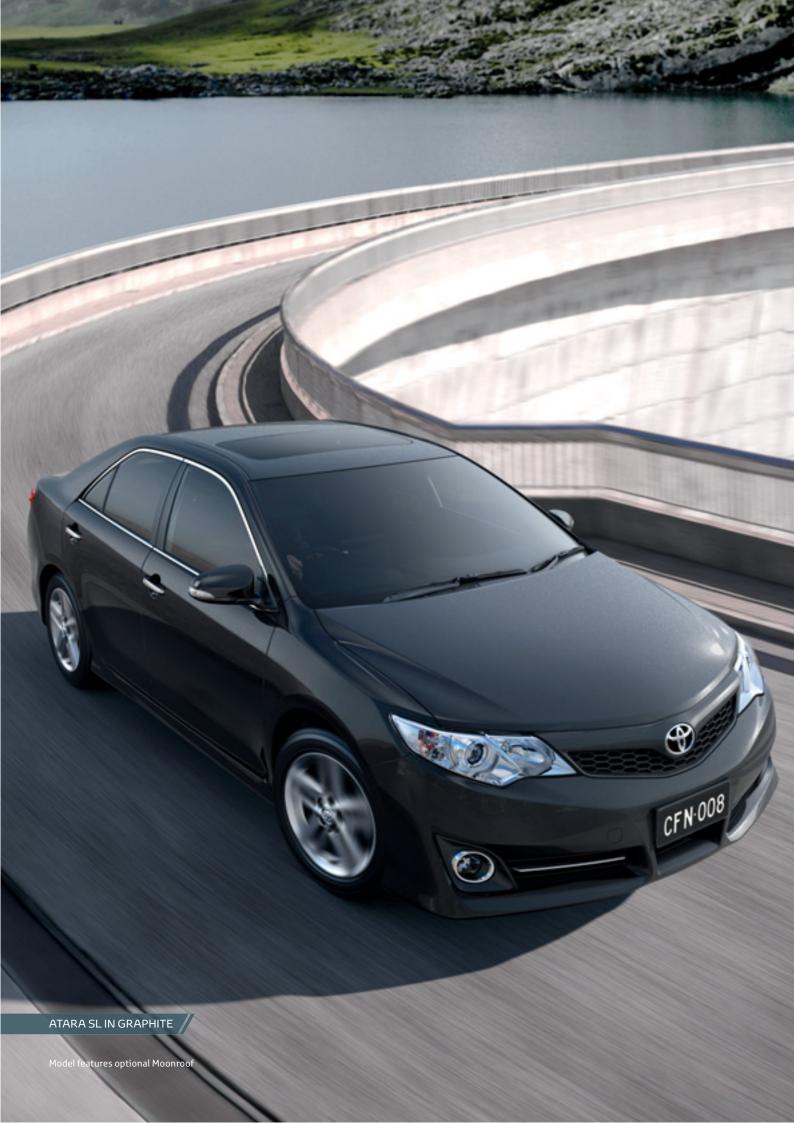

#### Atara SL - The height of brilliance

Atara SL showcases the best the Camry line-up has to offer. It comes with all the latest technology, including Blind Spot Monitor<sup>2</sup> and Automatic High Beam? The instinctive driving experience continues with rain-sensing wipers, electric rear sunshade, reverse camera<sup>2</sup> with path-prediction reference lines and automatic dipping side mirrors. If you're a sound connoisseur, you'll love the ten speaker JBL premium audio system with 7" display and satellite navigation<sup>3</sup> which, along with the electric two-memory driver's seat, ensures the ride is as entertaining as it is comfortable. *Camry Atara SL shown in Magnetic Bronze*.