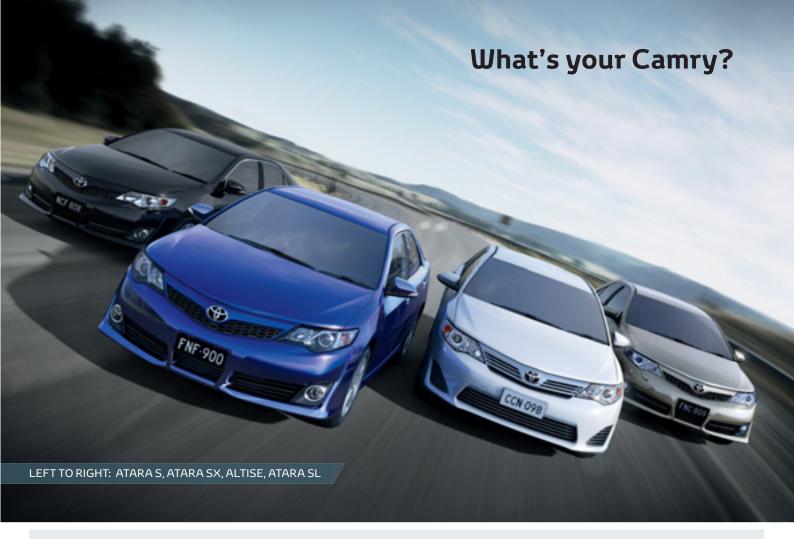

Offering four different variants to choose from including the ever popular Altise model, the 7th generation Camry introduces the Atara nameplate to the Australian market. Featuring three different models – Atara S, Atara SL and Atara SX. Differentiated by an impressive array of features designed to enhance the vehicle's sports appeal and performance, Atara models are as engaging to drive as they are reliable.

## Head-turning brilliance.

One of the secrets to Camry's success has been its reliability. Time after time, you've always known what a Camry can deliver. But with the 7th Generation Camry, you're in for a surprise. From Altise through to the Atara models, Camry delivers across the range.