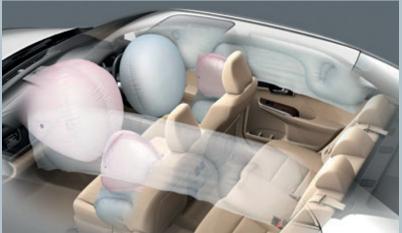

There's also a full suite of active safety technologies to help you steer clear of trouble. As the saying goes, there is safety in numbers. That's why Camry also comes with seven SRS airbags, including driver's knee airbag and seatbelt warning indicator for all occupants as standard.