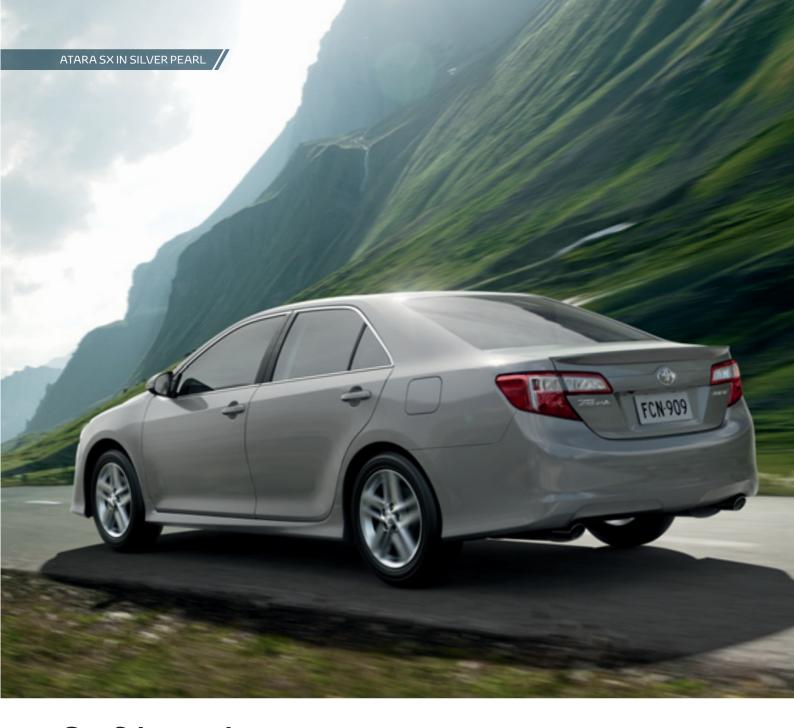

#### Atara SL - The height of brilliance

Atara SL showcases the best the Camry line-up has to offer. It comes with all the latest technology, including Blind Spot Monitor<sup>2</sup> and Automatic High Beam? The instinctive driving experience continues with rain-sensing wipers, electric rear sunshade, reverse camera<sup>2</sup> with path-prediction reference lines and automatic dipping side mirrors. If you're a sound connoisseur, you'll love the ten speaker JBL premium audio system with 7" display and satellite navigation<sup>3</sup> which, along with the electric two-memory driver's seat, ensures the ride is as entertaining as it is comfortable. *Camry Atara SL shown in Magnetic Bronze*.