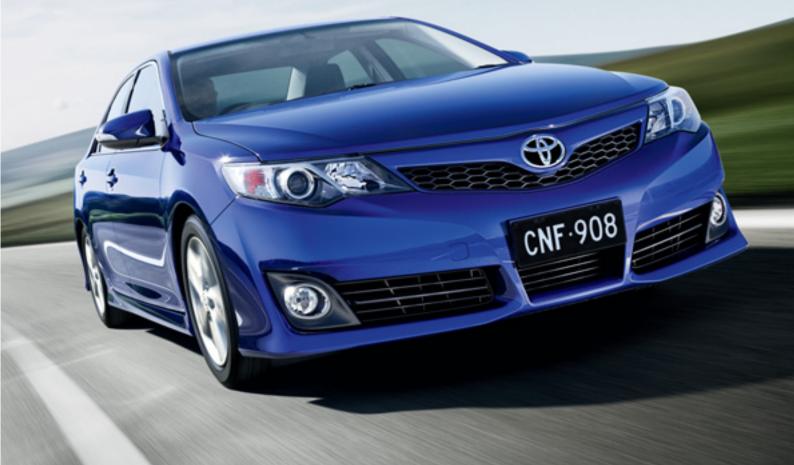

# Confidence that comes from an inherent sense of quality.

Toyota Camry has built a strong reputation in Australia, securing a place as the nation's favourite mid-sized sedan.

Built to exacting standards here in Australia, the 7th generation Camry takes a car that's brilliant down to the last detail, and makes it even better.

Adding to the prestigious and progressive feel, Camry boasts a low-wide dynamic exterior that enhances the strong athletic appearance. With impressive performance and low fuel consumption, Camry exceeds your expectations like never before. From its world class braking package and intelligent technologies through to its spacious interior, Camry is unashamedly dynamic.

Offering four different variants to choose from including the ever popular Altise model, the 7th generation Camry introduces the Atara nameplate to the Australian market. Featuring three different models – Atara S, Atara SL and Atara SX. Differentiated by an impressive array of features designed to enhance the vehicle's sports appeal and performance, Atara models are as engaging to drive as they are reliable.