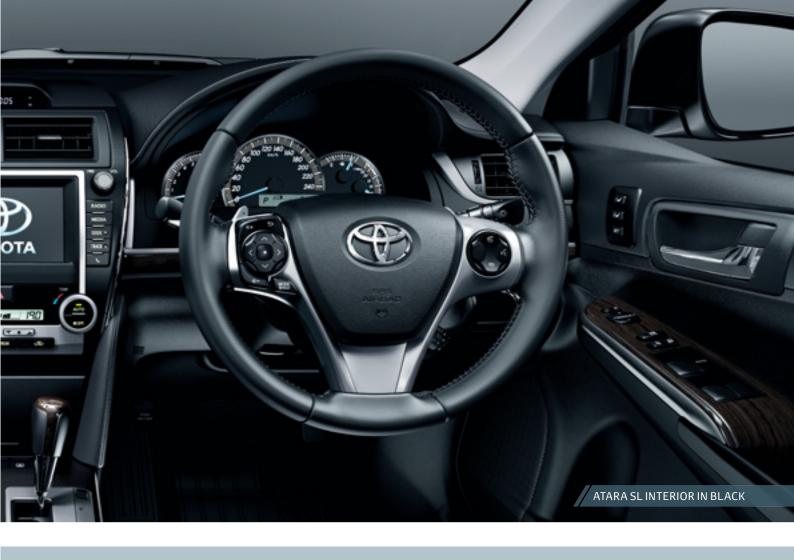

Performance-wise you'll find a powerful 2.5 litre dual VVT-i engine and six speed sequential shift transmission standard across the range. Combined with Anti-skid Braking System (ABS), Vehicle Stability Control (VSC) and Traction Control (TRC), you have a package that not only performs well but helps to keep you in control. Electric Power Steering (EPS) and suspension tuned specifically for Australian road conditions, as well as aerodynamic features combine to deliver a dynamic ride and handling package.

#### Atara SL - The height of brilliance

Atara SL showcases the best the Camry line-up has to offer. It comes with all the latest technology, including Blind Spot Monitor<sup>2</sup> and Automatic High Beam? The instinctive driving experience continues with rain-sensing wipers, electric rear sunshade, reverse camera<sup>2</sup> with path-prediction reference lines and automatic dipping side mirrors. If you're a sound connoisseur, you'll love the ten speaker JBL premium audio system with 7" display and satellite navigation<sup>3</sup> which, along with the electric two-memory driver's seat, ensures the ride is as entertaining as it is comfortable. *Camry Atara SL shown in Magnetic Bronze*.