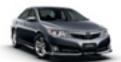

#### Atara SL - The height of brilliance

Atara SL showcases the best the Camry line-up has to offer. It comes with all the latest technology, including Blind Spot Monitor<sup>2</sup> and Automatic High Beam? The instinctive driving experience continues with rain-sensing wipers, electric rear sunshade, reverse camera<sup>2</sup> with path-prediction reference lines and automatic dipping side mirrors. If you're a sound connoisseur, you'll love the ten speaker JBL premium audio system with 7" display and satellite navigation<sup>3</sup> which, along with the electric two-memory driver's seat, ensures the ride is as entertaining as it is comfortable. *Camry Atara SL shown in Magnetic Bronze*.