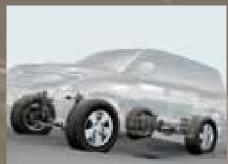

Out here, 4WD isn't an option – it's a necessity. That's why a full-time 4WD system is standard across the LandCruiser 200 range. Whether it's on the road, crawling up muddy rivers, or driving through the bush, the 4WD transfer system featuring a Torsen Limited Slip Centre Differential with a front-to-rear torque distribution structure of 41:59 ensures you get performance and vehicle stability during acceleration and high-speed driving. And that means greater control, when you need it most.

#### KDSS:

Minimising body roll across a range of driving conditions is important to our 4WD engineers and drivers. To solve this problem, they designed the Kinetic Dynamic Suspension System (KDSS)<sup>1</sup>, a flexible suspension system designed to improve driving dynamics off-road. Forgiving enough to give you supreme wheel articulation performance, flat riding comfort and unprecedented stability in even the roughest conditions, it's able to help suppress body roll and maintain rigidity at high speeds. This makes for outstanding turning performance and a smooth steering feel when cornering.