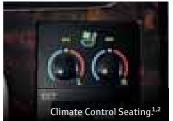

#### Perfect conditions, wherever you go.

Wherever you might be, you will find your ideal climate inside LandCruiser 200. GXL and VX models feature dual-zone climate control for passengers in the front seats, and cooler controls in the rear seats. The Sahara features 4-zone climate control airconditioning and vents for passengers in each of the three seating rows, as well as in-seat heating and air-conditioning for the driver and front passenger and second row in-seat heating.