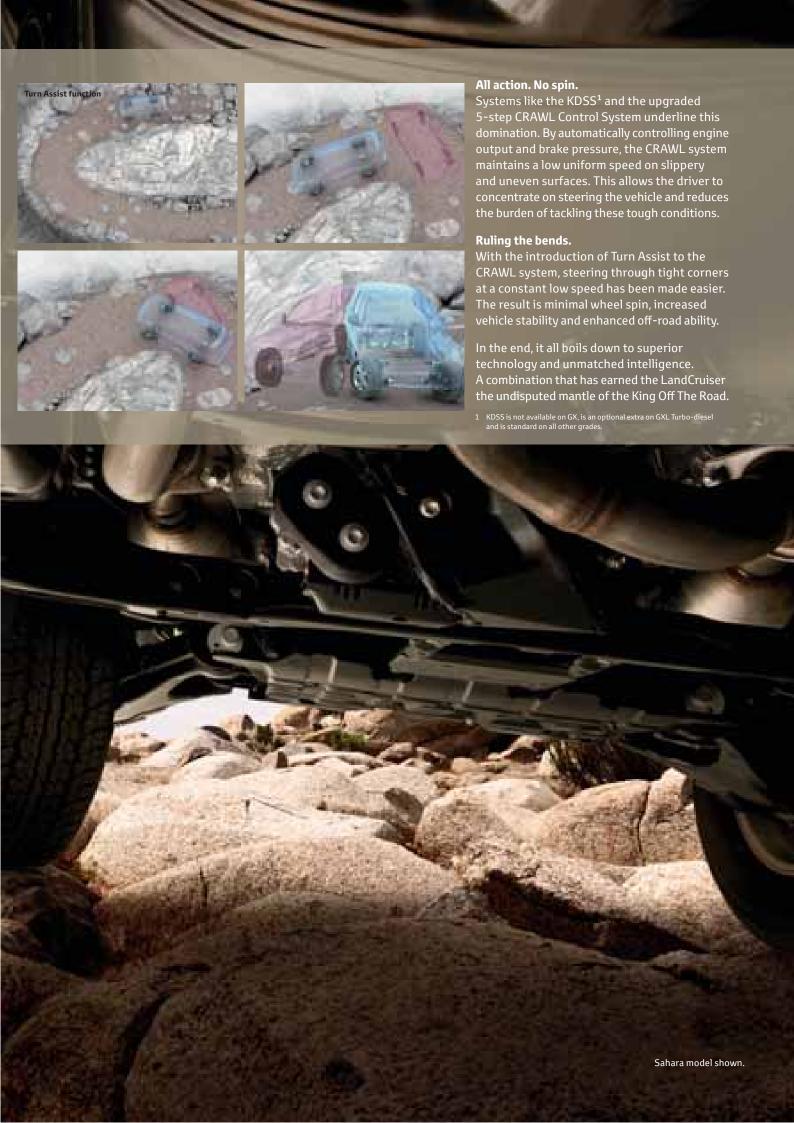

#### KDSS:

Minimising body roll across a range of driving conditions is important to our 4WD engineers and drivers. To solve this problem, they designed the Kinetic Dynamic Suspension System (KDSS)<sup>1</sup>, a flexible suspension system designed to improve driving dynamics off-road. Forgiving enough to give you supreme wheel articulation performance, flat riding comfort and unprecedented stability in even the roughest conditions, it's able to help suppress body roll and maintain rigidity at high speeds. This makes for outstanding turning performance and a smooth steering feel when cornering.

#### Multi-Terrain Select.

The LandCruiser VX and Sahara models are fitted with a five setting Multi-Terrain Select system, designed to provide the pinnacle of off-road performance when the going gets tough

No matter what stands in your way, you can choose the right mode to conquer it. Select from 'Rock', 'Rock & Dirt', 'Mogul', 'Loose Rock' and 'Mud & Sand' at the turn of a dial, to best control wheel spin and wheel lockup. This helps to give you the ultimate performance on even the steepest hills or bumpiest, slipperiest roads.