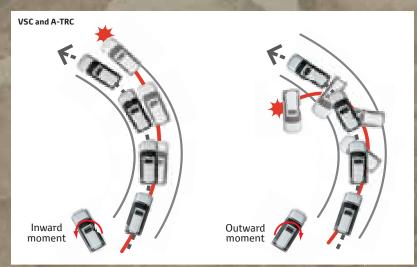

Hill-start Assist Control (HAC) is standard across the range and helps ensure smooth uphill take-offs on even the steepest terrain. Vehicle Stability Control (VSC) helps increase safety in difficult road and weather conditions by helping prevent a loss of control in a sideways skid, while Active Traction Control (A-TRC) detects any lack of traction and automatically reduces torque to the affected wheels.