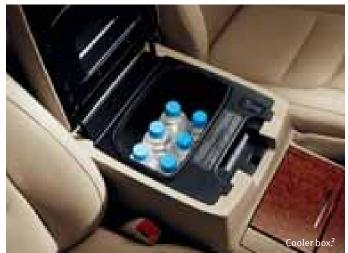

#### Don't just drive. Explore.

A centre mounted cool box in the Sahara chills drinks while you're on the road, while the power back door system allows you to open and close the back door using the electronic key or a switch on the in-dash instrument panel. And if driving with the wind in your hair, or pulling over to gaze at the stars sounds appealing, a remote-operated moon roof is standard on VX and Sahara models.

- Seat heating for front and second row rear seats
- Climate control front seats
- Four-zone climate control air conditioning
- Memory system (3 position) for drivers seat, telescopic steering and exterior mirrors
- Cooler box
- DVD Rear Seat Entertainment with remote control and three wireless headphones
- 4 Camera Multi-Terrain Monitor<sup>11</sup>
- Electro-chromatic interior mirror