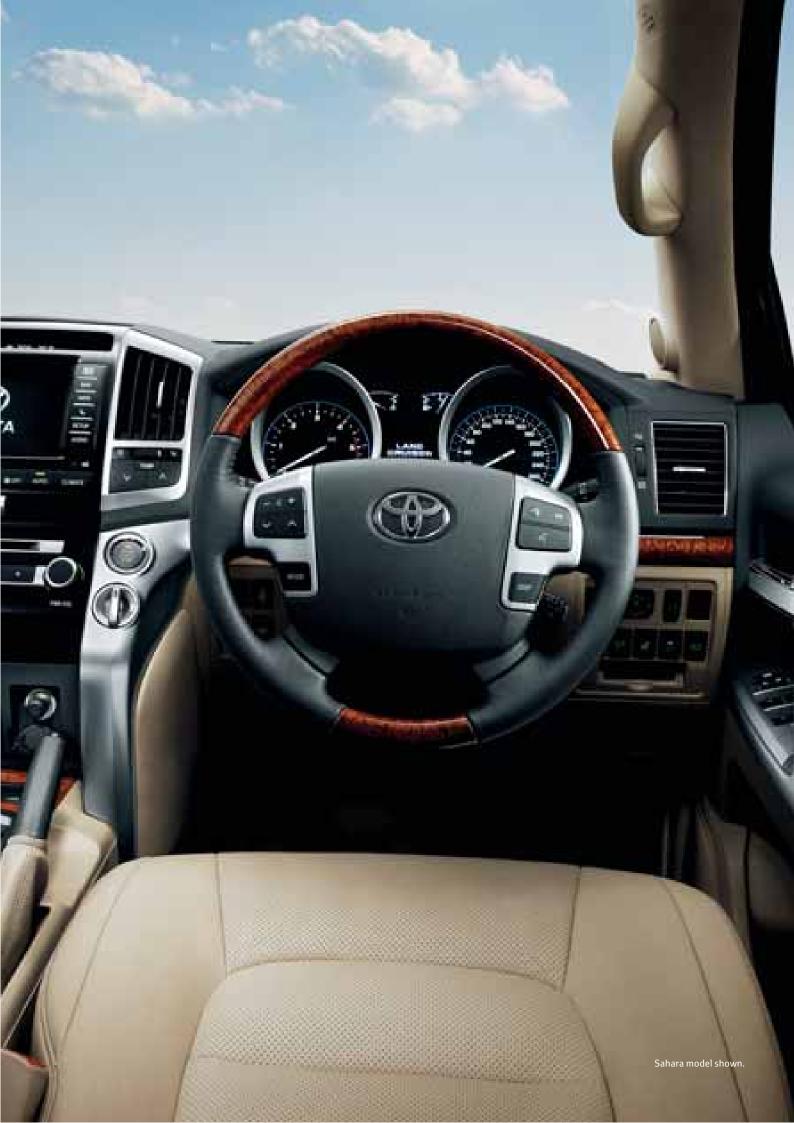

### Room, with a view.

The LandCruiser 200 might be tough as nails on the outside, but inside you won't find the faintest trace of roughness. In fact, the very moment you step inside you can't help but notice the quality of the craftsmanship and materials throughout the luxurious interior. With three interior themes – Black<sup>3</sup>, Grey and Beige (with premium fabric options available on GX and GXL grades and leather accented interior available on Sahara and VX grades) – creating a soothingly comfortable environment, you'll find the rigours of the road feel a world away.

But of course, the LandCruiser 200 isn't just built for comfort; it's been designed for convenience too. From the smoothly designed surfaces of the instrument panel, to the cleverly concealed storage spaces and safety devices.

In VX and Sahara models, the optitron meter allows the driver to constantly monitor important vehicle information like the trip meter, cruising range and fuel efficiency. Both VX and Sahara models are fitted with rain-sensing wipers, allowing you to focus on what matters – the road ahead.