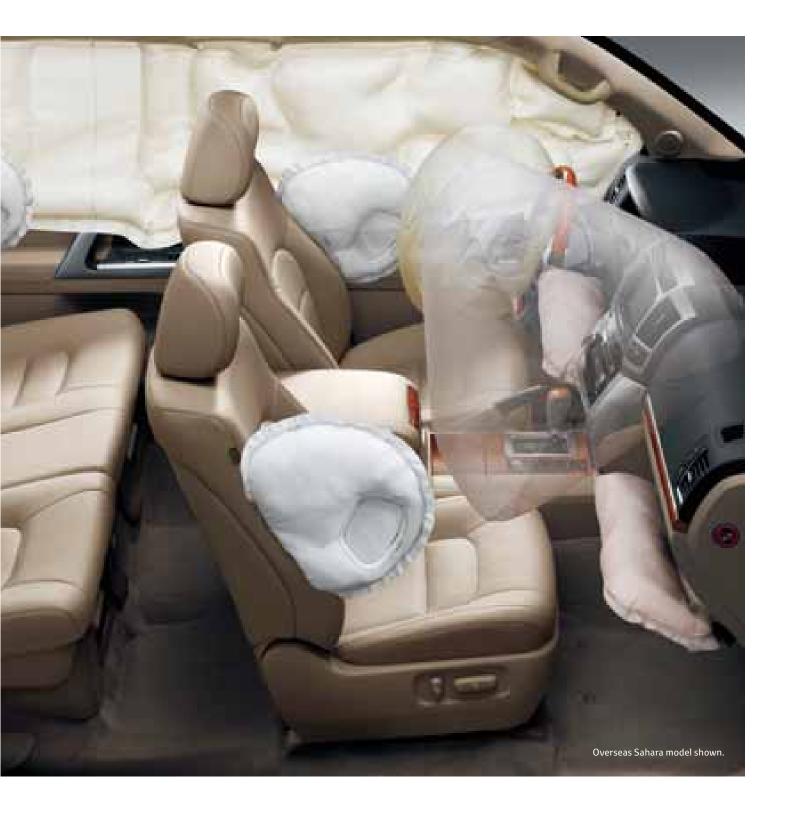

# Harder on the outside. Softer on the inside.

LandCruisers have built their reputation on a rock solid exterior. But scratch the surface and it's easy to uncover their softer side. Because no matter how rough and tumble it gets outside, you should always feel safe on the inside.

Strategically placed throughout the cabin, the LandCruiser 200's raft of airbags help protect every occupant in the case of an accident. All models come equipped with driver and front passenger dual stage SRS airbags, knee and front side airbags for the driver and passenger, as well as curtain shield airbags for the front and second row passengers.

In the GXL, VX and Sahara, full-length curtain shield airbags have been added all the way into the luggage area to protect passengers in the third row. The VX and Sahara feature additional second row side airbags.

- 1 Overseas model shown.
- 2 Sahara model shown
- 3 Black interior not available on GX or GXL models.
- 4 Current navigation mapping database encompasses major capital and primary national road networks, as well as offering some coverage of regional areas.