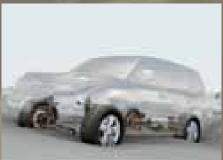

Out here, 4WD isn't an option – it's a necessity. That's why a full-time 4WD system is standard across the LandCruiser 200 range. Whether it's on the road, crawling up muddy rivers, or driving through the bush, the 4WD transfer system featuring a Torsen Limited Slip Centre Differential with a front-to-rear torque distribution structure of 41:59 ensures you get performance and vehicle stability during acceleration and high-speed driving. And that means greater control, when you need it most.

#### KDSS:

Minimising body roll across a range of driving conditions is important to our 4WD engineers and drivers. To solve this problem, they designed the Kinetic Dynamic Suspension System (KDSS)<sup>1</sup>, a flexible suspension system designed to improve driving dynamics off-road. Forgiving enough to give you supreme wheel articulation performance, flat riding comfort and unprecedented stability in even the roughest conditions, it's able to help suppress body roll and maintain rigidity at high speeds. This makes for outstanding turning performance and a smooth steering feel when cornering.