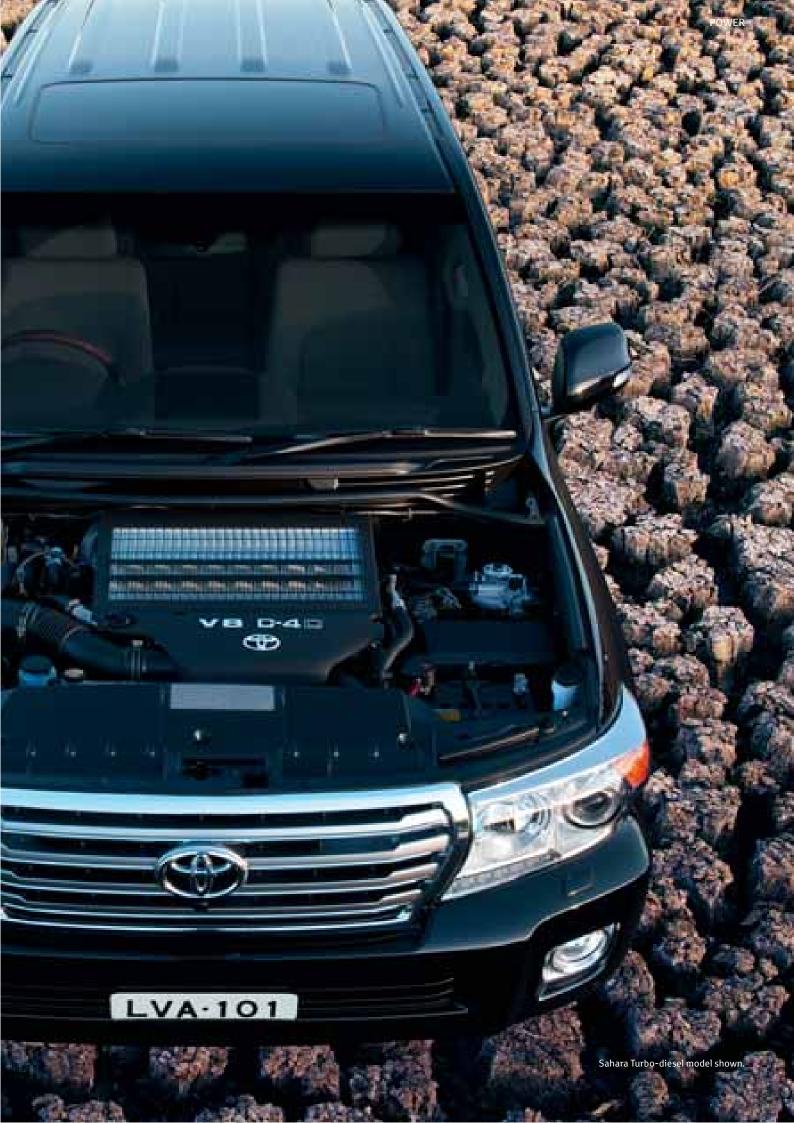

In the LandCruiser 200 that power comes in the choice of two awe-inspiring engines: the 4.6 litre V8 petrol<sup>1</sup> with dual VVT-i technology (Dual Variable Valve Timing with intelligence), and the 4.5 litre V8 Twin Turbo-diesel. Both engines are capable of producing blistering power, matched with unsurpassed smoothness.

The 4.5 litre V8 Twin Turbo-diesel engine with intercooler and direct injection is a serious powerhouse in its own right. Belting out 195kW of power at 3400rpm, and torque of 650Nm at 1600-2600rpm, it cruises effortlessly across this wide brown land.