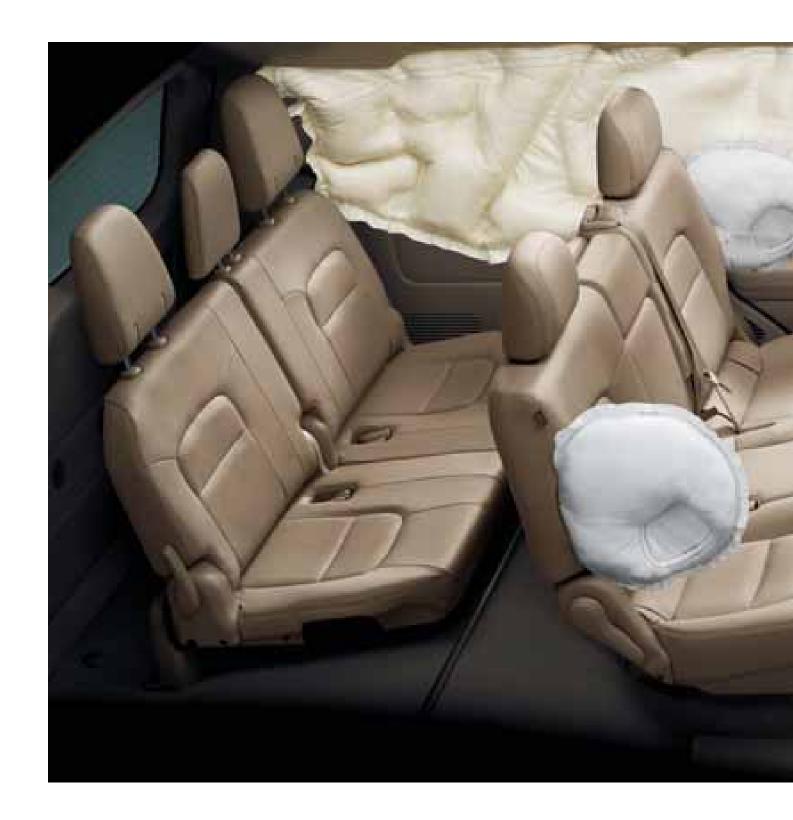

Strategically placed throughout the cabin, the LandCruiser 200's raft of airbags help protect every occupant in the case of an accident. All models come equipped with driver and front passenger dual stage SRS airbags, knee and front side airbags for the driver and passenger, as well as curtain shield airbags for the front and second row passengers.

In the GXL, VX and Sahara, full-length curtain shield airbags have been added all the way into the luggage area to protect passengers in the third row. The VX and Sahara feature additional second row side airbags.