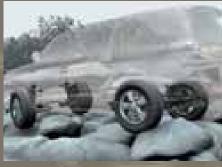

Out here, 4WD isn't an option – it's a necessity. That's why a full-time 4WD system is standard across the LandCruiser 200 range. Whether it's on the road, crawling up muddy rivers, or driving through the bush, the 4WD transfer system featuring a Torsen Limited Slip Centre Differential with a front-to-rear torque distribution structure of 41:59 ensures you get performance and vehicle stability during acceleration and high-speed driving. And that means greater control, when you need it most.

#### KDSS:

Minimising body roll across a range of driving conditions is important to our 4WD engineers and drivers. To solve this problem, they designed the Kinetic Dynamic Suspension System (KDSS)<sup>1</sup>, a flexible suspension system designed to improve driving dynamics off-road. Forgiving enough to give you supreme wheel articulation performance, flat riding comfort and unprecedented stability in even the roughest conditions, it's able to help suppress body roll and maintain rigidity at high speeds. This makes for outstanding turning performance and a smooth steering feel when cornering.