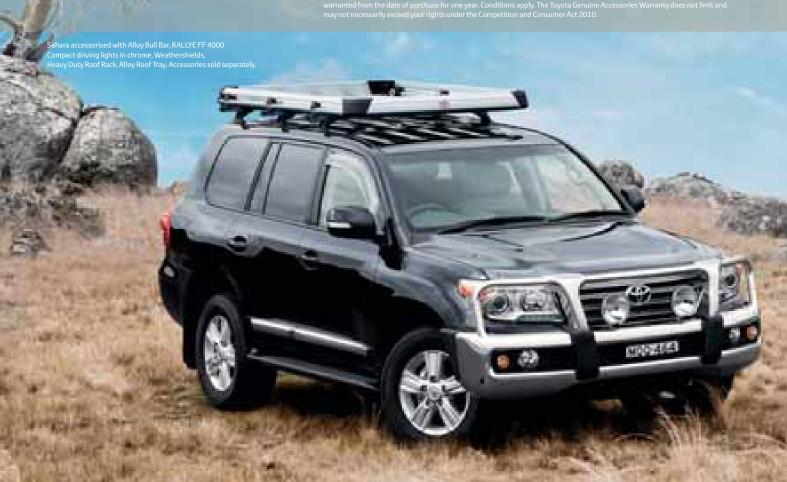

# Individual brilliance.

Just like every driver, every LandCruiser And to help customise your new 200 Series vehicle there is an extensive range of Toyota to prepare it for the most extreme off-road adventures, increase its storage capacity, or tow a trailer, there's a genuine accessory

Steel Bull Bar<sup>1,2</sup> RALLYE FF 4000 COMPACT DRIVING LIGHTS (Sold separately)

**lloy Nudge Bar<sup>2,3</sup>** wailable for GX and GXL grades only

Alloy Bull Bar<sup>1,2</sup> RALLYE FF 4000 COMPACT CHROME DRIVING LIGHTS (Sold separately)

Superwinch – 9000lb capacity Requires Steel Bull Bar (Sold separately)

18" Alloy Wheels

IMPORTANT NOTICE: Some Toyota Genuine Accessories are not applicable to all models/grades. Please also co of your load to ensure you will not exceed the maximum allowable individual axle capacity, Gross Vehicle Mass a Combined Mass of the vehicle. Refer to the Accessories brochure (available from your Toyota salesperson) or vifor details on warranty and toyota.com.au/vehiclepayload for details on vehicle payload, to help determine whi suitable for your vehicle. Pictured accessories are sold separately. Accessory colours shown may vary from actu

Bonnet Protector & Headlamp Covers (Sold separately)

Front Weathershields (Sold separately)

Park Assist – 4 Head Kit<sup>4,5</sup> Front and rear sensors sold separately. Rear parking sensors shown

avy Duty Roof Rack ately)