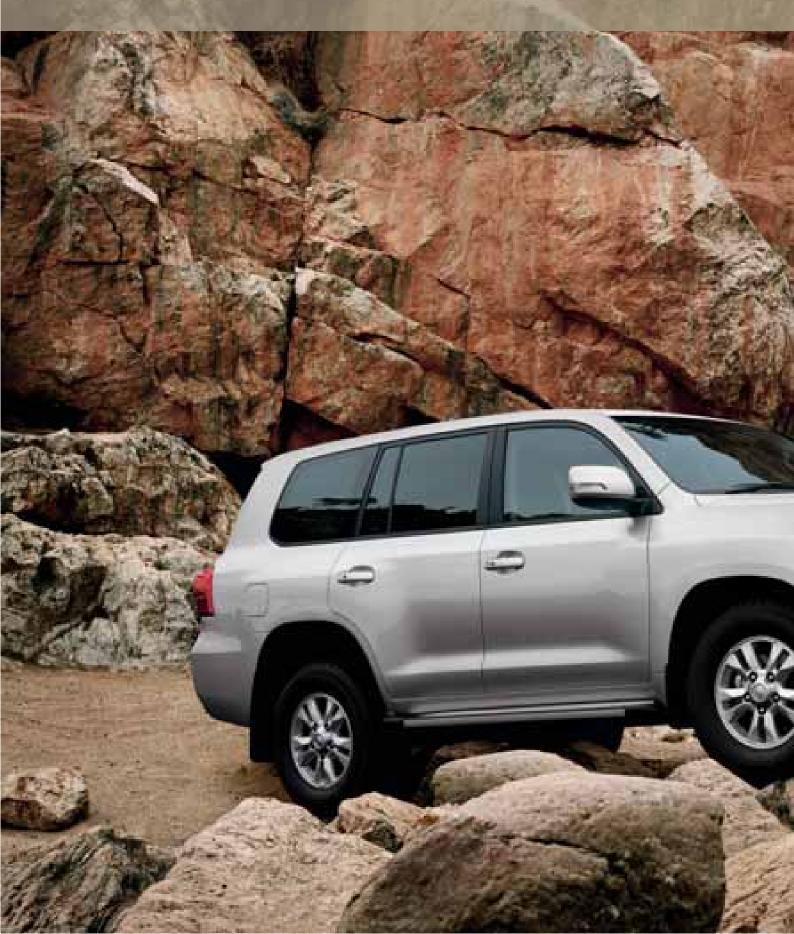

# At its best in the worst conditions.

To be crowned the 'King Off The Road', the LandCruiser has had to prove itself in some of the world's harshest conditions. Today, decades after first making an indelible mark on this land, the 200 Series continues to dominate the heart of Australia.

Out here, 4WD isn't an option – it's a necessity. That's why a full-time 4WD system is standard across the LandCruiser 200 range. Whether it's on the road, crawling up muddy rivers, or driving through the bush, the 4WD transfer system featuring a Torsen Limited Slip Centre Differential with a front-to-rear torque distribution structure of 41:59 ensures you get performance and vehicle stability during acceleration and high-speed driving. And that means greater control, when you need it most.