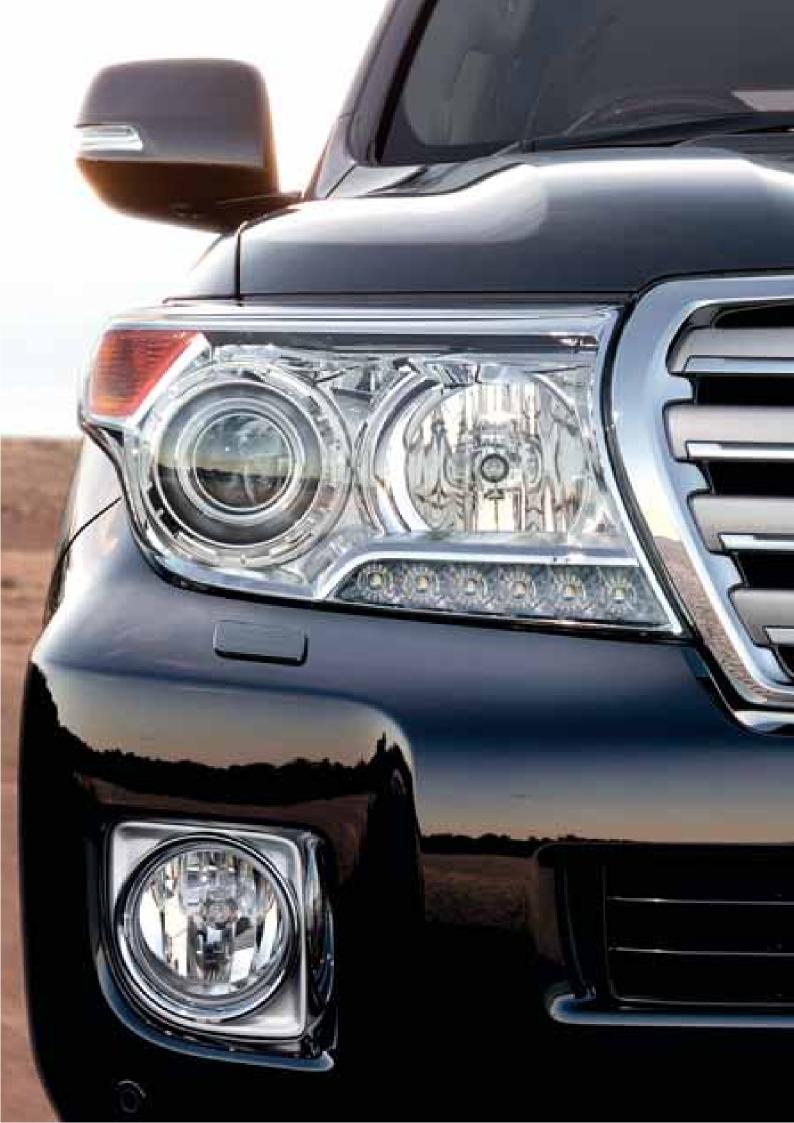

# Take the high road on style. Style and substance. Lightweight, durable bumpers include a standard towbar cover on all models, and together with body side protection on the Sahara, they can help protect against the everyday bumps from the great outdoors – Lighting the way to greatness. Bold headlamp styling on the 200 Series not only reflects traditional LandCruiser design, but also helps get you home safely. With Sahara and VX models featuring High Intensity Discharge (HID) headlamps incorporating six LED Daylight Running Lamps (DRLs), high mount stop lamps on all models help ensure of weather. and the inner lens of the rear side turn indicators.