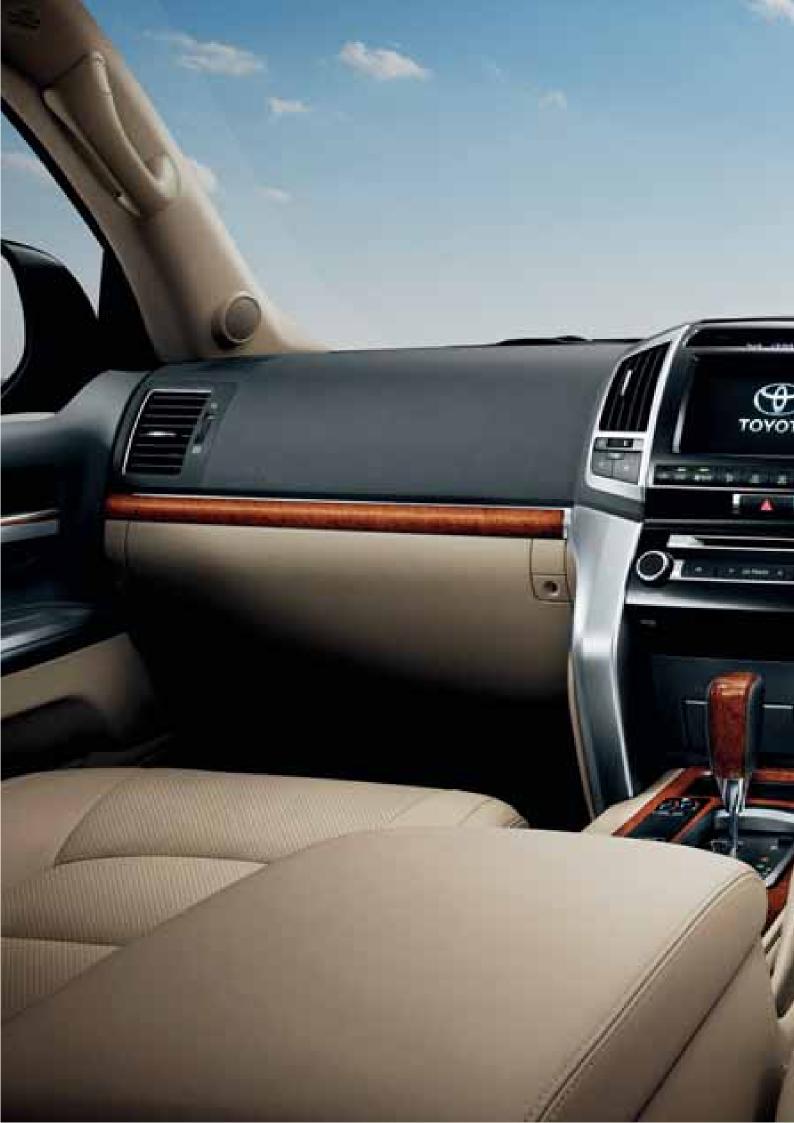

### Room, with a view.

The LandCruiser 200 might be tough as nails on the outside, but inside you won't find the faintest trace of roughness. In fact, the very moment you step inside you can't help but notice the quality of the craftsmanship and materials throughout the luxurious interior. With three interior themes – Black<sup>3</sup>, Grey and Beige (with premium fabric options available on GX and GXL grades and leather accented interior available on Sahara and VX grades) – creating a soothingly comfortable environment, you'll find the rigours of the road feel a world away.

But of course, the LandCruiser 200 isn't just built for comfort; it's been designed for convenience too. From the smoothly designed surfaces of the instrument panel, to the cleverly concealed storage spaces and safety devices.