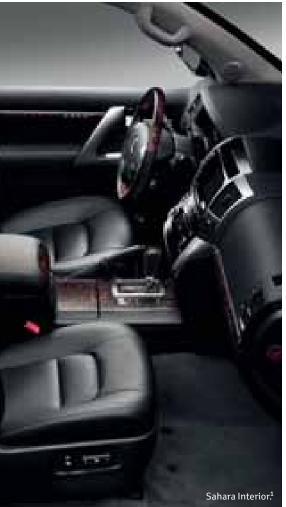

### Room, with a view.

The LandCruiser 200 might be tough as nails on the outside, but inside you won't find the faintest trace of roughness. In fact, the very moment you step inside you can't help but notice the quality of the craftsmanship and materials throughout the luxurious interior. With three interior themes – Black<sup>3</sup>, Grey and Beige (with premium fabric options available on GX and GXL grades and leather accented interior available on Sahara and VX grades) – creating a soothingly comfortable environment, you'll find the rigours of the road feel a world away.

- 1 Overseas model shown.
- 2 Sahara model shown
- 3 Black interior not available on GX or GXL models.
- 4 Current navigation mapping database encompasses major capital and primary national road networks, as well as offering some coverage of regional areas.