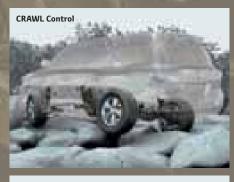

Out here, 4WD isn't an option – it's a necessity. That's why a full-time 4WD system is standard across the LandCruiser 200 range. Whether it's on the road, crawling up muddy rivers, or driving through the bush, the 4WD transfer system featuring a Torsen Limited Slip Centre Differential with a front-to-rear torque distribution structure of 41:59 ensures you get performance and vehicle stability during acceleration and high-speed driving. And that means greater control, when you need it most.

#### KDSS:

Minimising body roll across a range of driving conditions is important to our 4WD engineers and drivers. To solve this problem, they designed the Kinetic Dynamic Suspension System (KDSS)<sup>1</sup>, a flexible suspension system designed to improve driving dynamics off-road. Forgiving enough to give you supreme wheel articulation performance, flat riding comfort and unprecedented stability in even the roughest conditions, it's able to help suppress body roll and maintain rigidity at high speeds. This makes for outstanding turning performance and a smooth steering feel when cornering.