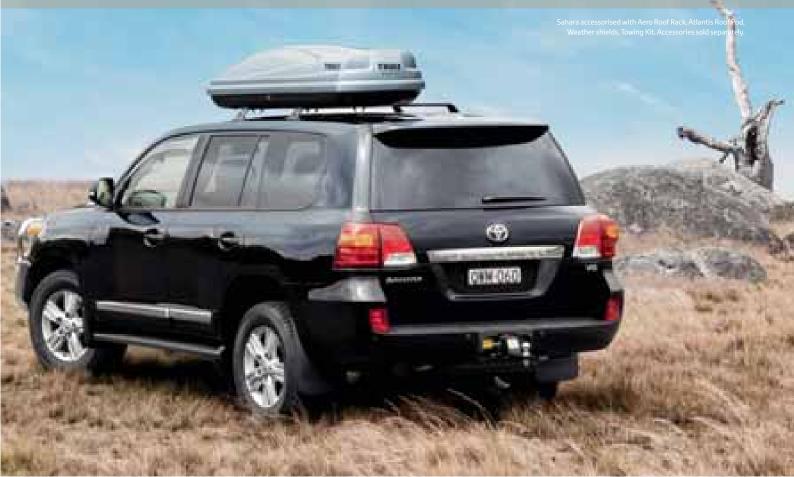

# Take the high road on style. Style and substance. Lightweight, durable bumpers include a standard towbar cover on all models, and together with body side protection on the Sahara, they can help protect against the everyday bumps from the great outdoors – Lighting the way to greatness. Bold headlamp styling on the 200 Series not only reflects traditional LandCruiser design, but also helps get you home safely. With Sahara and VX models featuring High Intensity Discharge (HID) headlamps incorporating six LED Daylight Running Lamps (DRLs), high mount stop lamps on all models help ensure of weather. and the inner lens of the rear side turn indicators.

#### Don't just drive. Explore.

A centre mounted cool box in the Sahara chills drinks while you're on the road, while the power back door system allows you to open and close the back door using the electronic key or a switch on the in-dash instrument panel. And if driving with the wind in your hair, or pulling over to gaze at the stars sounds appealing, a remote-operated moon roof is standard on VX and Sahara models.