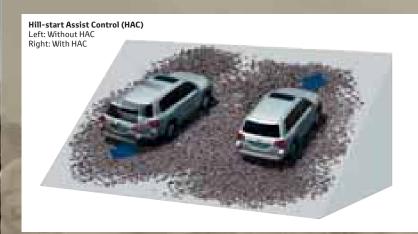

Hill-start Assist Control (HAC) is standard across the range and helps ensure smooth uphill take-offs on even the steepest terrain. Vehicle Stability Control (VSC) helps increase safety in difficult road and weather conditions by helping prevent a loss of control in a sideways skid, while Active Traction Control (A-TRC) detects any lack of traction and automatically reduces torque to the affected wheels.