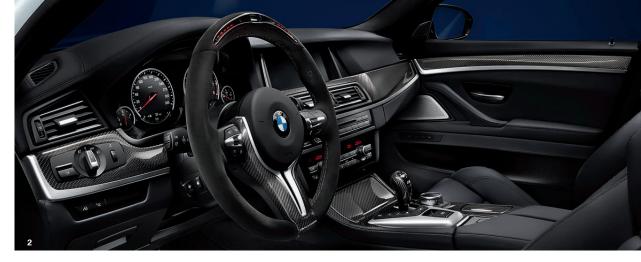

## 2 BMW M Performance Alcantara steering wheel with carbon fibre trim and race display

A motorsport feel thanks to integrated race computer and dynamic BMW M Performance design. Display features the latest OLED technology, gearshift indicator and EfficientDynamics, Sport and Race modes. Openpore carbon fibre and Alcantara steering wheel offers excellent grip in even extreme driving situations.

#### 2 BMW M Performance carbon fibre interior trim

In 100 percent carbon fibre, the lightweight motorsport material. With an unrivalled three-dimensional appearance, a shine that results from six to seven layers of varnish and precise hand-craftsmanship.