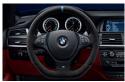

## 2 BMW M Performance Alcantara steering wheel with carbon fibre trim and race display

A motorsport feel thanks to integrated race computer and dynamic BMW M Performance design. Display features the latest OLED technology, gearshift indicator and EfficientDynamics, Sport and Race modes. Openpore carbon fibre and Alcantara steering wheel offers excellent grip in even extreme driving situations.