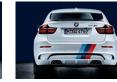

#### 1 BMW M Performance stripes, front and rear

Featuring the three typical M colours, the stripes highlight the power and unmistakable motorsport character of the BMW M6. The high-quality transfers are perfectly matched to the car's design.