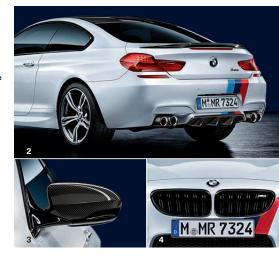

#### 2 BMW M Performance carbon fibre rear spoiler

A distinctive sign of sporting superiority. Crafted by hand, the rear spoiler reduces rear axle lift.

## 1+3 BMW M Performance mirror caps, carbon fibre

Pure high-tech and strikingly individual. Carefully handcrafted from 100 percent carbon fibre, ultra lightweight and perfectly matched.

1 BMW M Performance front splitter, carbon fibre Extremely aerodynamic design and a very powerful look with carbon fibre providing sporty emphasis. And, as you would expect, hand-crafted.

#### 1+4 19" BMW M Performance light alloy wheels Y-spoke 359 M

Cast BMW M light alloy wheel with dynamic Y-spoke design. It's how racing cars should look.