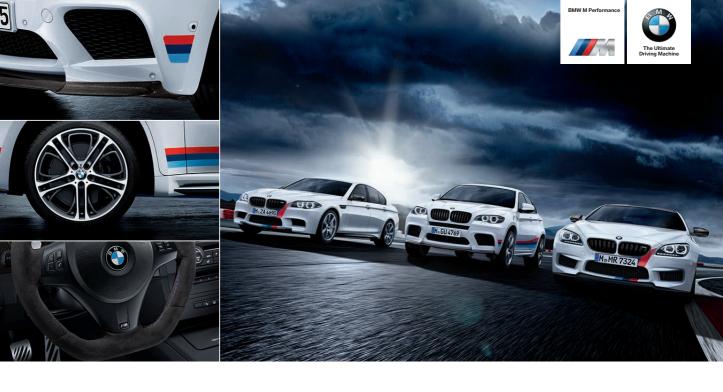

## FOR HIGH-PERFORMANCE ATHLETES.

BMW M PERFORMANCE ACCESSORIES FOR THE BMW M3.

## 1+3 BMW M Performance mirror caps, carbon fibre

Pure high-tech and strikingly individual. Carefully handcrafted from 100 percent carbon fibre, ultra lightweight and perfectly matched.

1 BMW M Performance front splitter, carbon fibre Extremely aerodynamic design and a very powerful look with carbon fibre providing sporty emphasis. And, as you would expect, hand-crafted.

#### 1 BMW M Performance side stripes

For an even more muscular race-car look. The design of the BMW M Performance side stripes is perfectly adapted to the design of your BMW M3. Three M-typical colours send a clear message at first sight – this is M.

#### 1 Front grille, black

No compromise, just an uncompromisingly sporty appearance. Frame and vertical slats in black.

#### 1+4 19" BMW M Performance light alloy wheels Y-spoke 359 M

Cast BMW M light alloy wheel with dynamic Y-spoke design. It's how racing cars should look.

#### 2 BMW M Performance carbon fibre rear spoiler

A distinctive sign of sporting superiority. Crafted by hand, the rear spoiler reduces rear axle lift.