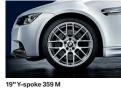

#### 1+4 19" BMW M Performance light alloy wheels Y-spoke 359 M

Cast BMW M light alloy wheel with dynamic Y-spoke design. It's how racing cars should look.