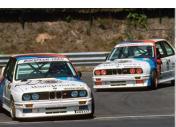

## PURE MOTORSPORT CHARACTER. IT'S IN THE BLOOD.

The history of BMW motorsport is shaped by great racing cars. In 1929, the 3/15 took the first victory for BMW at the prestigious Alpine Rally, completing every one of the five daily stages from Munich to Lake Como in record time. In the following decades, legendary racing cars including the BMW 328, BMW 3.0 CSL, BMW M1 and the BMW M3 defended their places among the motorsport elite, celebrating countless victories and major titles. Among them, the first overall victory in the history of the DTM German touring car series in 1984, a WTCC hat-trick from 2005 to 2007 and the spectacular 2010 victory at the Nürburgring 24 Hours race. And in 2012, when BMW returned to the DTM for the first time since 1992, the occasion was marked with yet another hat-trick. Bruno Spengler took the driver's title and BMW scored top positions in the manufacturers' championship and the team rankings.