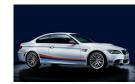

#### 1 BMW M Performance side stripes

For an even more muscular race-car look. The design of the BMW M Performance side stripes is perfectly adapted to the design of your BMW M3. Three M-typical colours send a clear message at first sight – this is M.