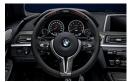

## 2 BMW M Performance Alcantara steering wheel with carbon fibre trim and race display

A motorsport feel thanks to integrated race computer and dynamic BMW M Performance design. Display features the latest OLED technology, gearshift indicator and EfficientDynamics, Sport and Race modes. Openpore carbon fibre and Alcantara steering wheel offers excellent grip in even extreme driving situations.