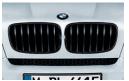

#### 1 Front grille, black

No compromise, just an uncompromisingly sporty appearance. Frame and vertical slats in black.

#### 1+4 BMW M Performance front grille, black

Sportiness on sight, elegance in mind. With surround and vertical bars in black.

#### 2 Front grille, black

The expression of concentrated power and sportiness, with frames and vertical slats in black.