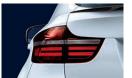

#### 1 BMW M Performance Black Line rear lights

Brilliant aesthetics through a combination of the fine grey of the lens and the black lower band. This elegant colour contrast enhances the night-grey stainless steel finish inside the light and lends the tail section an even more expressive character and distinctive appearance. When the parking lights or low beam are switched on, the tail lights glow in striking red. Precision-fitted and in perfect harmony with the design and electrical system of the BMW M5.