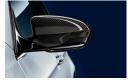

## 1+3 BMW M Performance mirror caps, carbon fibre

Pure high-tech and strikingly individual. Carefully handcrafted from 100 percent carbon fibre, ultra lightweight and perfectly matched.

1 BMW M Performance front splitter, carbon fibre Extremely aerodynamic design and a very powerful look with carbon fibre providing sporty emphasis. And, as you would expect, hand-crafted.

#### 1+3 BMW M Performance mirror caps. carbon fibre

Giving the aesthetics wider scope. Carefully handcrafted from 100 percent carbon fibre, ultra lightweight and perfectly matched.