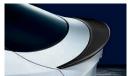

#### 2 BMW M Performance carbon fibre rear spoiler

A distinctive sign of sporting superiority. Crafted by hand, the rear spoiler reduces rear axle lift.

#### $1\ \ BMW\,M\,Performance\,carbon\,fibre\,rear\,spoiler$

Premium quality combines with a sporty spirit. The BMW M Performance carbon fibre rear spoiler for the M5 is hand-crafted and blends seamlessly with the vehicle design. At the same time, lift values on the rear axle are reduced.

#### 2 BMW M Performance carbon fibre rear spoiler

Premium quality combines with expressive power. The BMW M Performance carbon fibre rear spoiler for BMW M6 is hand-crafted and blends seamlessly with the vehicle design. At the same time, lift values on the rear axle are reduced.

#### 1 BMW M Performance carbon fibre rear spoiler

Premium quality combines with a sporty spirit. The BMW M Performance carbon fibre rear spoiler, available on the BMW X6 M, is hand-crafted and blends seamlessly with the vehicle design. At the same time, lift values on the rear axle are reduced.