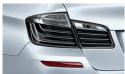

#### 1 BMW M Performance Black Line rear lights

Brilliant aesthetics through a combination of the fine grey of the lens and the black lower band. This elegant colour contrast enhances the night-grey stainless steel finish inside the light and lends the tail section an even more expressive character and distinctive appearance. When the parking lights or low beam are switched on, the tail lights glow in striking red. Precision-fitted and in perfect harmony with the design and electrical system of the BMW M5.

#### 1 BMW M Performance Black Line rear lights

Brilliant aesthetics through the combination of dark red and black. These lights give the rear of the car even more expressive character and a distinctive appearance. A perfect fit when it comes to design and the electrical system. Vehicles with halogen headlights will have the rear lights changed to LEDs.