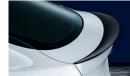

#### 2 BMW M Performance carbon fibre rear spoiler

A distinctive sign of sporting superiority. Crafted by hand, the rear spoiler reduces rear axle lift.

#### $1\ \ BMW\,M\,Performance\,carbon\,fibre\,rear\,spoiler$

Premium quality combines with a sporty spirit. The BMW M Performance carbon fibre rear spoiler for the M5 is hand-crafted and blends seamlessly with the vehicle design. At the same time, lift values on the rear axle are reduced.

#### 2 BMW M Performance carbon fibre rear spoiler

Premium quality combines with expressive power. The BMW M Performance carbon fibre rear spoiler for BMW M6 is hand-crafted and blends seamlessly with the vehicle design. At the same time, lift values on the rear axle are reduced.

#### 1 BMW M Performance carbon fibre rear spoiler

Premium quality combines with a sporty spirit. The BMW M Performance carbon fibre rear spoiler, available on the BMW X6 M, is hand-crafted and blends seamlessly with the vehicle design. At the same time, lift values on the rear axle are reduced.