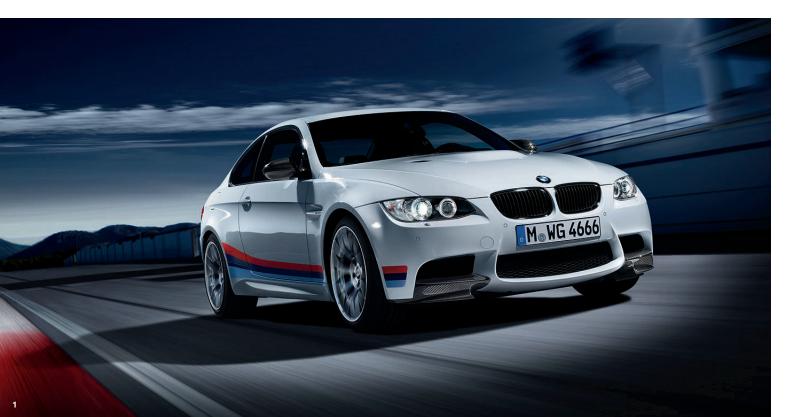

## FOR HIGH-PERFORMANCE ATHLETES.

BMW M PERFORMANCE ACCESSORIES FOR THE BMW M3.

## 1+3 BMW M Performance mirror caps, carbon fibre

Pure high-tech and strikingly individual. Carefully handcrafted from 100 percent carbon fibre, ultra lightweight and perfectly matched.

1 BMW M Performance front splitter, carbon fibre Extremely aerodynamic design and a very powerful look with carbon fibre providing sporty emphasis. And, as you would expect, hand-crafted.

#### 1 BMW M Performance side stripes

For an even more muscular race-car look. The design of the BMW M Performance side stripes is perfectly adapted to the design of your BMW M3. Three M-typical colours send a clear message at first sight – this is M.

#### 1 Front grille, black

No compromise, just an uncompromisingly sporty appearance. Frame and vertical slats in black.

#### 1+4 19" BMW M Performance light alloy wheels Y-spoke 359 M

Cast BMW M light alloy wheel with dynamic Y-spoke design. It's how racing cars should look.

#### 2 BMW M Performance carbon fibre rear spoiler

A distinctive sign of sporting superiority. Crafted by hand, the rear spoiler reduces rear axle lift.