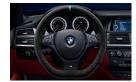

## 2 BMW M Performance Alcantara steering wheel with carbon fibre trim and race display

A motorsport feel thanks to integrated race computer and dynamic BMW M Performance design. Display features the latest OLED technology, gearshift indicator and EfficientDynamics, Sport and Race modes. Openpore carbon fibre and Alcantara steering wheel offers excellent grip in even extreme driving situations.