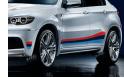

#### 1 BMW M Performance side stripes

For an even more muscular race-car look. The design of the BMW M Performance side stripes is perfectly adapted to the design of your BMW M3. Three M-typical colours send a clear message at first sight – this is M.

#### 1+4 19" BMW M Performance light alloy wheels Y-spoke 359 M

Cast BMW M light alloy wheel with dynamic Y-spoke design. It's how racing cars should look.