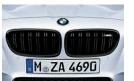

#### 1 Front grille, black

No compromise, just an uncompromisingly sporty appearance. Frame and vertical slats in black.

#### 1+4 BMW M Performance front grille, black

Sportiness on sight, elegance in mind. With surround and vertical bars in black.

#### 2 Front grille, black

The expression of concentrated power and sportiness, with frames and vertical slats in black.