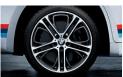

#### 1+4 19" BMW M Performance light alloy wheels Y-spoke 359 M

Cast BMW M light alloy wheel with dynamic Y-spoke design. It's how racing cars should look.