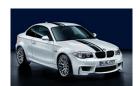

## FOR HIGH-PERFORMANCE ATHLETES.

BMW M PERFORMANCE ACCESSORIES FOR THE BMW M3.

## 1+3 BMW M Performance mirror caps, carbon fibre

Pure high-tech and strikingly individual. Carefully handcrafted from 100 percent carbon fibre, ultra lightweight and perfectly matched.

1 BMW M Performance front splitter, carbon fibre Extremely aerodynamic design and a very powerful look with carbon fibre providing sporty emphasis. And, as you would expect, hand-crafted.

#### 1 BMW M Performance side stripes

For an even more muscular race-car look. The design of the BMW M Performance side stripes is perfectly adapted to the design of your BMW M3. Three M-typical colours send a clear message at first sight – this is M.

#### 1 Front grille, black

No compromise, just an uncompromisingly sporty appearance. Frame and vertical slats in black.

#### 1+4 19" BMW M Performance light alloy wheels Y-spoke 359 M

Cast BMW M light alloy wheel with dynamic Y-spoke design. It's how racing cars should look.

#### 2 BMW M Performance carbon fibre rear spoiler

A distinctive sign of sporting superiority. Crafted by hand, the rear spoiler reduces rear axle lift.