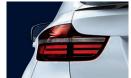

#### 1 BMW M Performance Black Line rear lights

Brilliant aesthetics through a combination of the fine grey of the lens and the black lower band. This elegant colour contrast enhances the night-grey stainless steel finish inside the light and lends the tail section an even more expressive character and distinctive appearance. When the parking lights or low beam are switched on, the tail lights glow in striking red. Precision-fitted and in perfect harmony with the design and electrical system of the BMW M5.