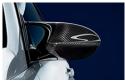

## 1+3 BMW M Performance mirror caps, carbon fibre

Pure high-tech and strikingly individual. Carefully handcrafted from 100 percent carbon fibre, ultra lightweight and perfectly matched.

1 BMW M Performance front splitter, carbon fibre Extremely aerodynamic design and a very powerful look with carbon fibre providing sporty emphasis. And, as you would expect, hand-crafted.

#### 1+3 BMW M Performance mirror caps. carbon fibre

Giving the aesthetics wider scope. Carefully handcrafted from 100 percent carbon fibre, ultra lightweight and perfectly matched.