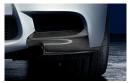

#### 2 BMW M Performance carbon fibre rear spoiler

A distinctive sign of sporting superiority. Crafted by hand, the rear spoiler reduces rear axle lift.

#### $1\ \ BMW\,M\,Performance\,carbon\,fibre\,rear\,spoiler$

Premium quality combines with a sporty spirit. The BMW M Performance carbon fibre rear spoiler for the M5 is hand-crafted and blends seamlessly with the vehicle design. At the same time, lift values on the rear axle are reduced.

#### 2 BMW M Performance carbon fibre rear spoiler

Premium quality combines with expressive power. The BMW M Performance carbon fibre rear spoiler for BMW M6 is hand-crafted and blends seamlessly with the vehicle design. At the same time, lift values on the rear axle are reduced.

#### 1 BMW M Performance carbon fibre rear spoiler

Premium quality combines with a sporty spirit. The BMW M Performance carbon fibre rear spoiler, available on the BMW X6 M, is hand-crafted and blends seamlessly with the vehicle design. At the same time, lift values on the rear axle are reduced.