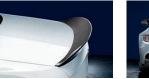

#### 2 BMW M Performance carbon fibre rear spoiler

A distinctive sign of sporting superiority. Crafted by hand, the rear spoiler reduces rear axle lift.