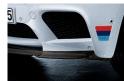

## 1+3 BMW M Performance mirror caps, carbon fibre

Pure high-tech and strikingly individual. Carefully handcrafted from 100 percent carbon fibre, ultra lightweight and perfectly matched.

1 BMW M Performance front splitter, carbon fibre Extremely aerodynamic design and a very powerful look with carbon fibre providing sporty emphasis. And, as you would expect, hand-crafted.