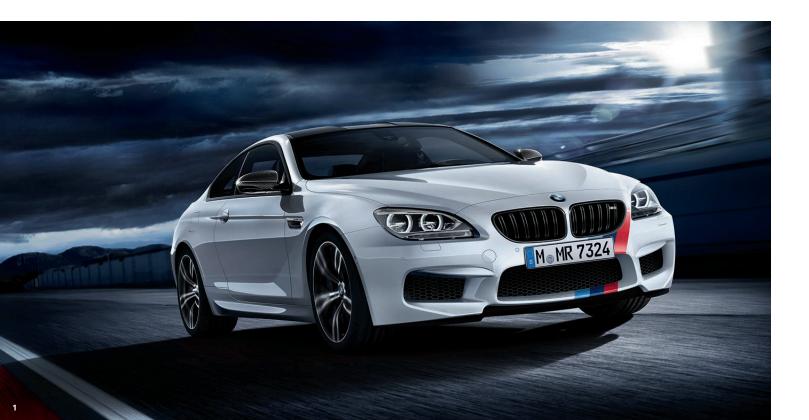

## FOR HIGH-PERFORMANCE ATHLETES.

BMW M PERFORMANCE ACCESSORIES FOR THE BMW M3.

## 1+3 BMW M Performance mirror caps, carbon fibre

Pure high-tech and strikingly individual. Carefully handcrafted from 100 percent carbon fibre, ultra lightweight and perfectly matched.

1 BMW M Performance front splitter, carbon fibre Extremely aerodynamic design and a very powerful look with carbon fibre providing sporty emphasis. And, as you would expect, hand-crafted.

#### 1 BMW M Performance side stripes

For an even more muscular race-car look. The design of the BMW M Performance side stripes is perfectly adapted to the design of your BMW M3. Three M-typical colours send a clear message at first sight – this is M.

#### 1 Front grille, black

No compromise, just an uncompromisingly sporty appearance. Frame and vertical slats in black.

#### 1+4 19" BMW M Performance light alloy wheels Y-spoke 359 M

Cast BMW M light alloy wheel with dynamic Y-spoke design. It's how racing cars should look.