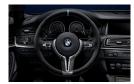

#### 3 BMW M Performance Alcantara steering wheel

Racing, up close. Optimum grip – even in extreme driving situations – thanks to the fully-covered Alcantara steering

wheel rim. Distinctive three-colour BMW M stitching and BMW M leather marker at the 12 o'clock position. Perfectly suited to your BMW X5 M or BMW X6 M.