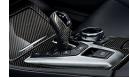

#### 2 BMW M Performance carbon fibre interior trim

In 100 percent carbon fibre, the lightweight motorsport material. With an unrivalled three-dimensional appearance, a shine that results from six to seven layers of varnish and precise hand-craftsmanship.