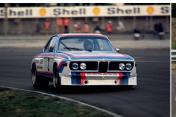

## PURE MOTORSPORT CHARACTER. IT'S IN THE BLOOD.

The history of BMW motorsport is shaped by great racing cars. In 1929, the 3/15 took the first victory for BMW at the prestigious Alpine Rally, completing every one of the five daily stages from Munich to Lake Como in record time. In the following decades, legendary racing cars including the BMW 328, BMW 3.0 CSL, BMW M1 and the BMW M3 defended their places among the motorsport elite, celebrating countless victories and major titles. Among them, the first overall victory in the history of the DTM German touring car series in 1984, a WTCC hat-trick from 2005 to 2007 and the spectacular 2010 victory at the Nürburgring 24 Hours race. And in 2012, when BMW returned to the DTM for the first time since 1992, the occasion was marked with yet another hat-trick. Bruno Spengler took the driver's title and BMW scored top positions in the manufacturers' championship and the team rankings.