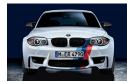

#### 1 BMW M Performance side stripes

For an even more muscular race-car look. The design of the BMW M Performance side stripes is perfectly adapted to the design of your BMW M3. Three M-typical colours send a clear message at first sight – this is M.

#### 1 Front grille, black

No compromise, just an uncompromisingly sporty appearance. Frame and vertical slats in black.