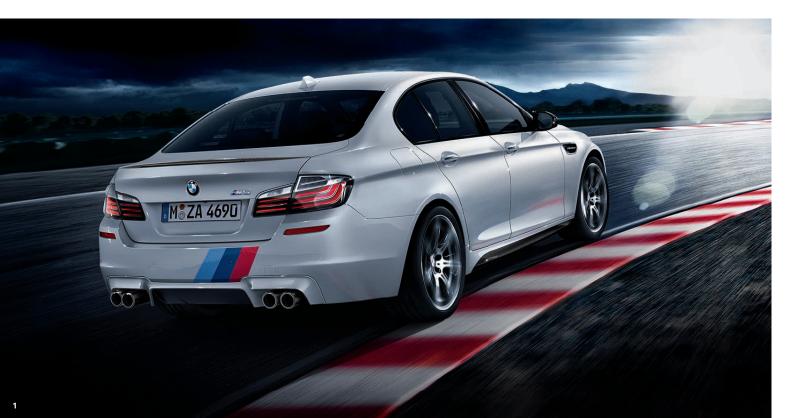

# AN UNCOMPROMISING PASSION FOR RACING. BMW M PERFORMANCE ACCESSORIES.

BMW M3. BMW M5. BMW M6. BMW X5 M AND BMW X6 M.

2010 Overall victory in the BMW M3 GT2 at the 24 Hours Nürburgring.

2012 Return to the DTM with the legendary BMW M3 DTM. And a sensational, perfect hat trick: first place for driver, team and manufacturer. 2013 The title hunt continues: with eight drivers, four teams and the BMW M3 DTM. In North America, the BMW Z4 GTE is taking to the start line in the GT class.

The power of M, evidently, is unbeatable. It is also continuing apace with absolute high performance on race tracks all over the world in 2013. As the driver of a BMW M model, you know exactly what that means when it comes to maximum sportiness but also uncompromising everyday practicality. All features embodied by BMW M Performance Accessories.