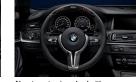

## 2 BMW M Performance Alcantara steering wheel with carbon fibre trim and race display

A motorsport feel thanks to integrated race computer and dynamic BMW M Performance design. Display features the latest OLED technology, gearshift indicator and EfficientDynamics, Sport and Race modes. Openpore carbon fibre and Alcantara steering wheel offers excellent grip in even extreme driving situations.