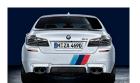

#### 1 BMW M Performance side stripes

For an even more muscular race-car look. The design of the BMW M Performance side stripes is perfectly adapted to the design of your BMW M3. Three M-typical colours send a clear message at first sight – this is M.

#### 1 BMW M Performance stripes, front and rear

Featuring the three typical M colours, the stripes highlight the power and unmistakable motorsport character of the BMW M6. The high-quality transfers are perfectly matched to the car's design.