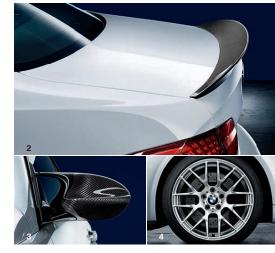

## 1+3 BMW M Performance mirror caps, carbon fibre

Pure high-tech and strikingly individual. Carefully handcrafted from 100 percent carbon fibre, ultra lightweight and perfectly matched.

1 BMW M Performance front splitter, carbon fibre Extremely aerodynamic design and a very powerful look with carbon fibre providing sporty emphasis. And, as you would expect, hand-crafted.

#### 1 BMW M Performance side stripes

For an even more muscular race-car look. The design of the BMW M Performance side stripes is perfectly adapted to the design of your BMW M3. Three M-typical colours send a clear message at first sight – this is M.

#### 1+4 19" BMW M Performance light alloy wheels Y-spoke 359 M

Cast BMW M light alloy wheel with dynamic Y-spoke design. It's how racing cars should look.

#### 2 BMW M Performance carbon fibre rear spoiler

A distinctive sign of sporting superiority. Crafted by hand, the rear spoiler reduces rear axle lift.