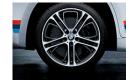

#### 1+4 19" BMW M Performance light alloy wheels Y-spoke 359 M

Cast BMW M light alloy wheel with dynamic Y-spoke design. It's how racing cars should look.