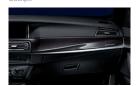

#### 2 BMW M Performance carbon fibre interior trim

In 100 percent carbon fibre, the lightweight motorsport material. With an unrivalled three-dimensional appearance, a shine that results from six to seven layers of varnish and precise hand-craftsmanship.