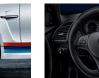

#### 1 BMW M Performance side stripes

For an even more muscular race-car look. The design of the BMW M Performance side stripes is perfectly adapted to the design of your BMW M3. Three M-typical colours send a clear message at first sight – this is M.