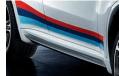

#### 1 BMW M Performance side stripes

For an even more muscular race-car look. The design of the BMW M Performance side stripes is perfectly adapted to the design of your BMW M3. Three M-typical colours send a clear message at first sight – this is M.

#### 1 BMW M Performance stripes, front and rear

Featuring the three typical M colours, the stripes highlight the power and unmistakable motorsport character of the BMW M6. The high-quality transfers are perfectly matched to the car's design.