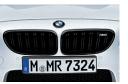

#### 1 Front grille, black

No compromise, just an uncompromisingly sporty appearance. Frame and vertical slats in black.