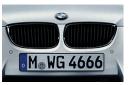

#### 1 Front grille, black

No compromise, just an uncompromisingly sporty appearance. Frame and vertical slats in black.

#### 1+4 BMW M Performance front grille, black

Sportiness on sight, elegance in mind. With surround and vertical bars in black.

#### 2 Front grille, black

The expression of concentrated power and sportiness, with frames and vertical slats in black.