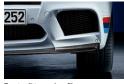

## 1+3 BMW M Performance mirror caps, carbon fibre

Pure high-tech and strikingly individual. Carefully handcrafted from 100 percent carbon fibre, ultra lightweight and perfectly matched.

1 BMW M Performance front splitter, carbon fibre Extremely aerodynamic design and a very powerful look with carbon fibre providing sporty emphasis. And, as you would expect, hand-crafted.