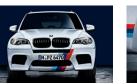

#### 2 BMW M Performance front splitter, carbon fibre

Hand-crafted, with an exceptional, high-tech appearance – and unparalleled aerodynamic flair. With the BMW X6 M, fitting of the BMW M Performance rear spoiler is also required.

#### 2 Front grille, black

The expression of concentrated power and sportiness, with frames and vertical slats in black.