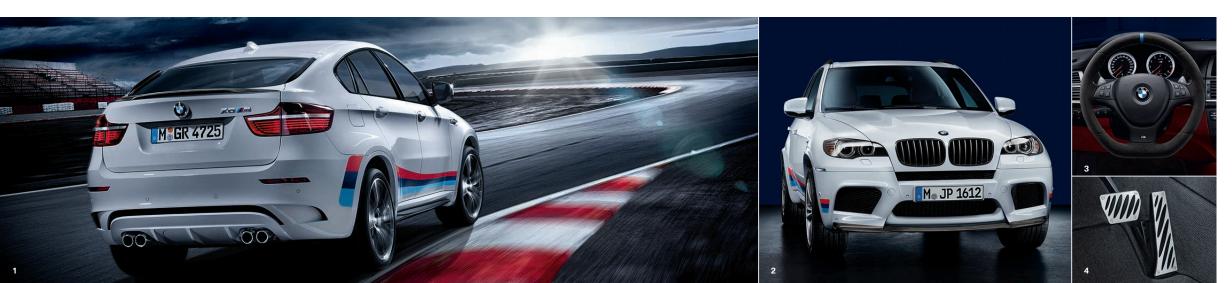

#### BMW M PERFORMANCE ACCESSORIES FOR THE BMW X5 M AND THE BMW X6 M.

#### 1 BMW M Performance carbon fibre rear spoiler

Premium quality combines with a sporty spirit. The BMW M Performance carbon fibre rear spoiler, available on the BMW X6 M, is hand-crafted and blends seamlessly with the vehicle design. At the same time, lift values on the rear axle are reduced.

#### 2 BMW M Performance front splitter, carbon fibre

Hand-crafted, with an exceptional, high-tech appearance – and unparalleled aerodynamic flair. With the BMW X6 M, fitting of the BMW M Performance rear spoiler is also required.

#### 2 Front grille, black

The expression of concentrated power and sportiness, with frames and vertical slats in black.

#### 3 BMW M Performance Alcantara steering wheel

Racing, up close. Optimum grip – even in extreme driving situations – thanks to the fully-covered Alcantara steering

wheel rim. Distinctive three-colour BMW M stitching and BMW M leather marker at the 12 o'clock position. Perfectly suited to your BMW X5 M or BMW X6 M.

#### 4 Aluminium pedal covers

Even the footwell gleams with its purist motorsport look and functionality. Manufactured from high-quality aluminium, including robust, integrated rubber covers. The perfect complement to the aluminium design elements.