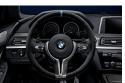

## 2 BMW M Performance Alcantara steering wheel with carbon fibre trim and race display

A motorsport feel thanks to integrated race computer and dynamic BMW M Performance design. Display features the latest OLED technology, gearshift indicator and EfficientDynamics, Sport and Race modes. Openpore carbon fibre and Alcantara steering wheel offers excellent grip in even extreme driving situations.