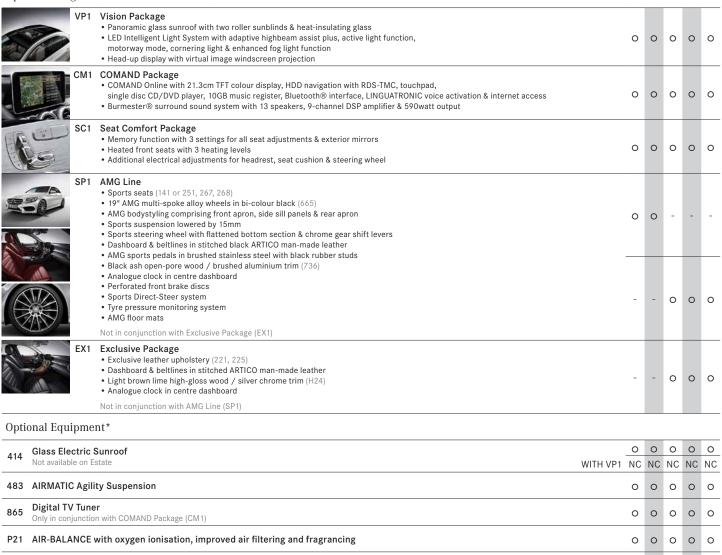

## Option Packages\*

• Standard Equipment | O Optional Equipment | - Not Available | NC - No Cost Option | A - Accessory

**Emergency Spare Wheel** 

P54 Anti-Theft Alarm with tow-away protection and interior surveillance system

16-inch space saver steel wheel (A2054000100), spare wheel bag (A0005850000) and vehicle tool kit (B66850788)

0 0 0 0 0

Α

<sup>\*</sup>The information contained in this document is indicative only and correct at the time of publishing, November 2014 and may have changed since. Packages (including model lines), specifications, features, extras, options and equipment levels are subject to change without notice. Some vehicles or equipment pictured and/or featured may not be available in Australia or may be available in a different specification. Visit www.mercedes-benz.com.au/dealer to contact your local authorised Mercedes-Benz dealer for current details and information, including pricing.

\*\* Towbar fitment will disable hands-free access feature

| Alloy | Wheels' | • |
|-------|---------|---|
|-------|---------|---|

| 22R | 18-inch 5 Twin-Spoke Alloy Wheels<br>F: 225/45 R18 on 7.5 J x 18 ET 49<br>R: 245/40 R18 on 8.5 J x 18 ET 56                                                         |   | • | NC | NC | NC |
|-----|---------------------------------------------------------------------------------------------------------------------------------------------------------------------|---|---|----|----|----|
| R97 | 19-inch 10 Spoke Alloy Wheels<br>F: 225/40 R19 on 7.5 J x 19 ET 44<br>R: 245/35 R19 on 8.5 J x 19 ET 56.5                                                           | - | - | •  | •  | •  |
| R17 | 19-inch 5 Twin-Spoke Alloy Wheels<br>F: 225/40 R19 on 7.5 J x 19 ET 44<br>R: 245/35 R19 on 8.5 J x 19 ET 56.5                                                       | > | 0 | NC | NC | NC |
| 665 | 19-inch AMG Multi-Spoke Alloy Wheels in Bi-Colour Black F: 225/40 R19 on 7.5 J x 19 ET 44 R: 255/35 R19 on 8.5 J x 19 ET 52 Only in conjunction with AMG Line (SP1) | o | 0 | 0  | 0  | 0  |