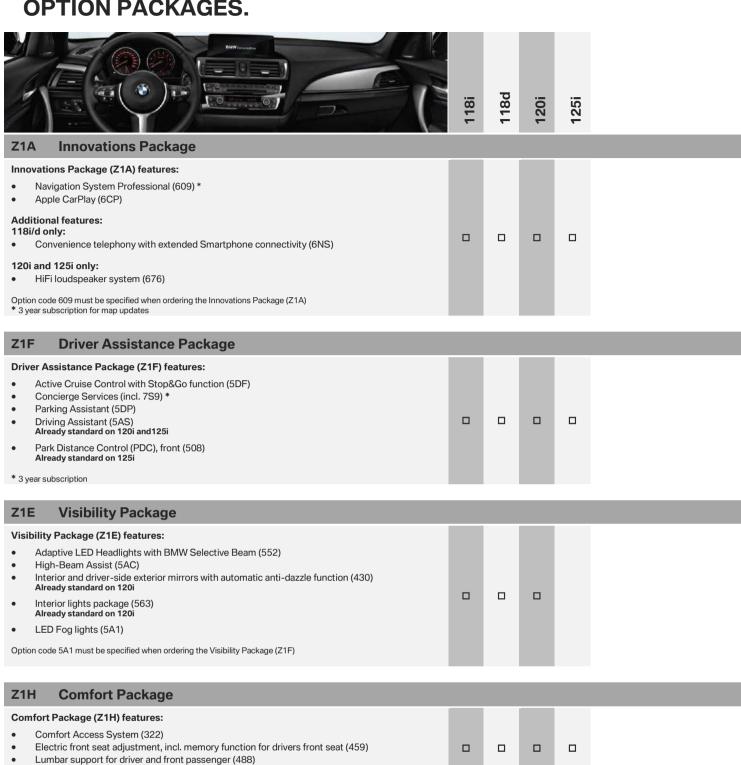

## **OPTION PACKAGES.**

■ Standard □ Optional NCO No Cost Option

Seat heating for driver and front passenger (494)