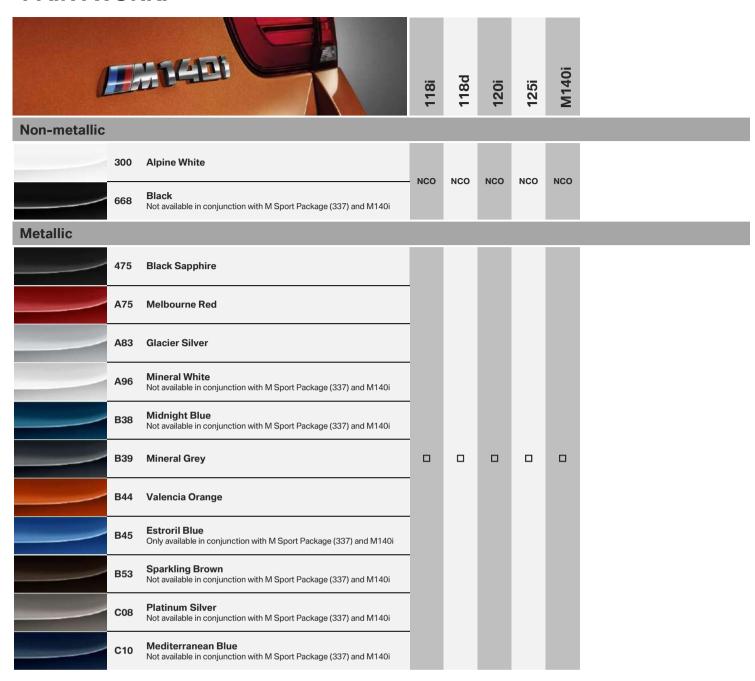

#### 118i/d:

Halogen Fog lights

■ Standard □ Optional NCO No Cost Option

## **OPTION PACKAGES.**

■ Standard □ Optional NCO No Cost Option

Seat heating for driver and front passenger (494)