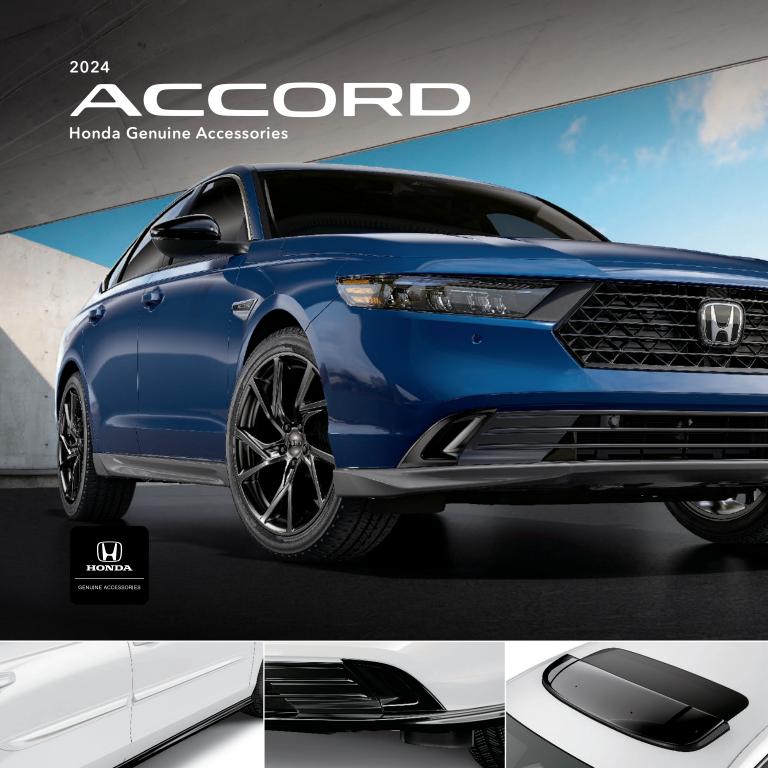

**Cover:** Accord Touring shown in Canyon River Blue Metallic with Black Door Mirror Cover, Fender Emblems, Front and Side Underbody Spoilers, and HPD 19-in Black Alloy Wheels with Black Wheel Lug Nut Set.