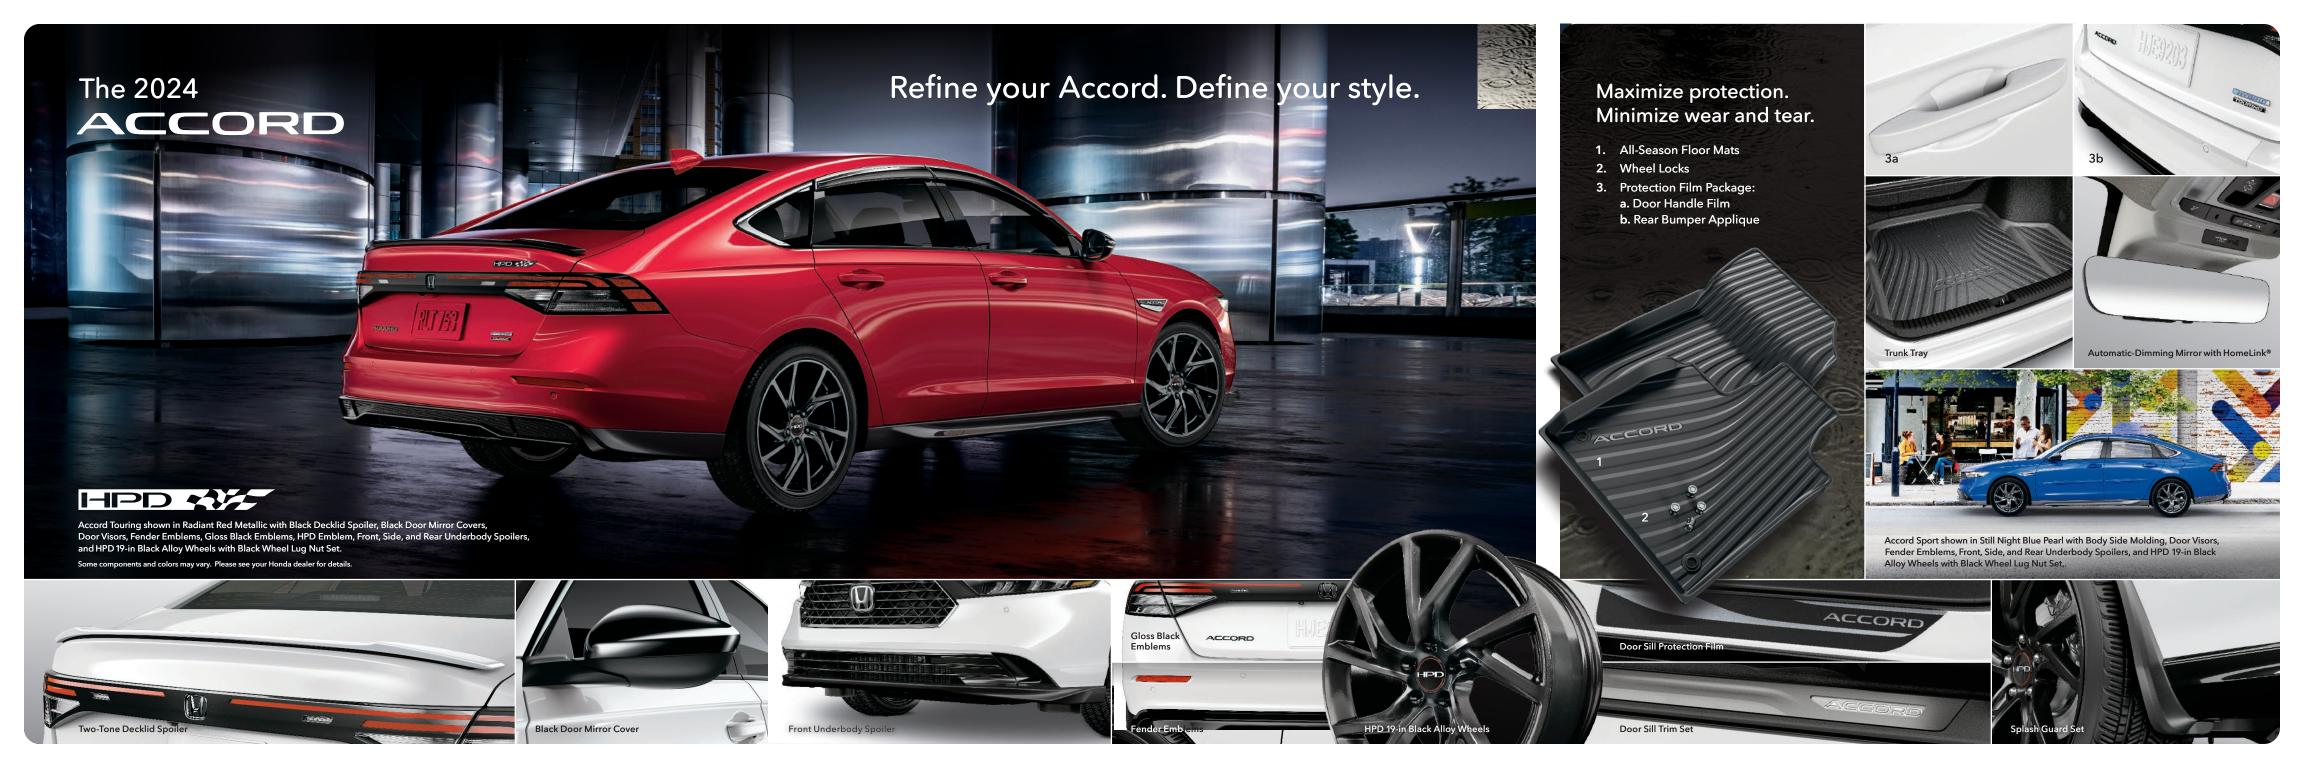

### Accord

| Accessory Packages              |                                  |                                 |                                  |
|---------------------------------|----------------------------------|---------------------------------|----------------------------------|
| All-Season Protection Package I | All-Season Protection Package II | Protection Package              | HPD Styling Package              |
| Style                           |                                  |                                 |                                  |
| Decklid Spoiler                 | Emblem-HPD                       | Emblems-Rear H-Mark and Accord, | Door Sill Trim Set               |
| Underbody Spoiler-Front         | Emblem-Sport, Gloss Black        | Gloss Black                     | 19-in Black Alloy Wheels-HPD     |
| Underbody Spoiler-Rear          | Emblem-Touring, Gloss Black      | Fender Emblems                  | Valve Stem Caps, Black or Chrome |
| Underbody Spoilers-Side         |                                  | Door Mirror Cover, Black        |                                  |
| Convenience                     |                                  |                                 |                                  |
| Engine Block Heater             | Automatic-Dimming Mirror         | Ashtray-Cupholder Type          |                                  |
| Door Visors                     | with HomeLink®                   | First-Aid Kit                   |                                  |
| Moonroof Visor                  | Wireless Phone Charger           | Rear Passenger Window Shades    |                                  |
| Protection                      |                                  |                                 |                                  |
| Body Side Molding               | Protection Film Package          | All-Season Floor Mats           | Wheel Lug Nut Set, Black         |
| Door Edge Film                  | Splash Guard Set                 | Trunk Tray                      | -                                |
| Door Edge Guards                | Door Sill Protection Film        | Wheel Locks, Black or Chrome    |                                  |
| Utility                         |                                  |                                 |                                  |
| Cargo Hook                      | Cargo Net                        |                                 |                                  |

**Cover:** Accord Touring shown in Canyon River Blue Metallic with Black Door Mirror Cover, Fender Emblems, Front and Side Underbody Spoilers, and HPD 19-in Black Alloy Wheels with Black Wheel Lug Nut Set.