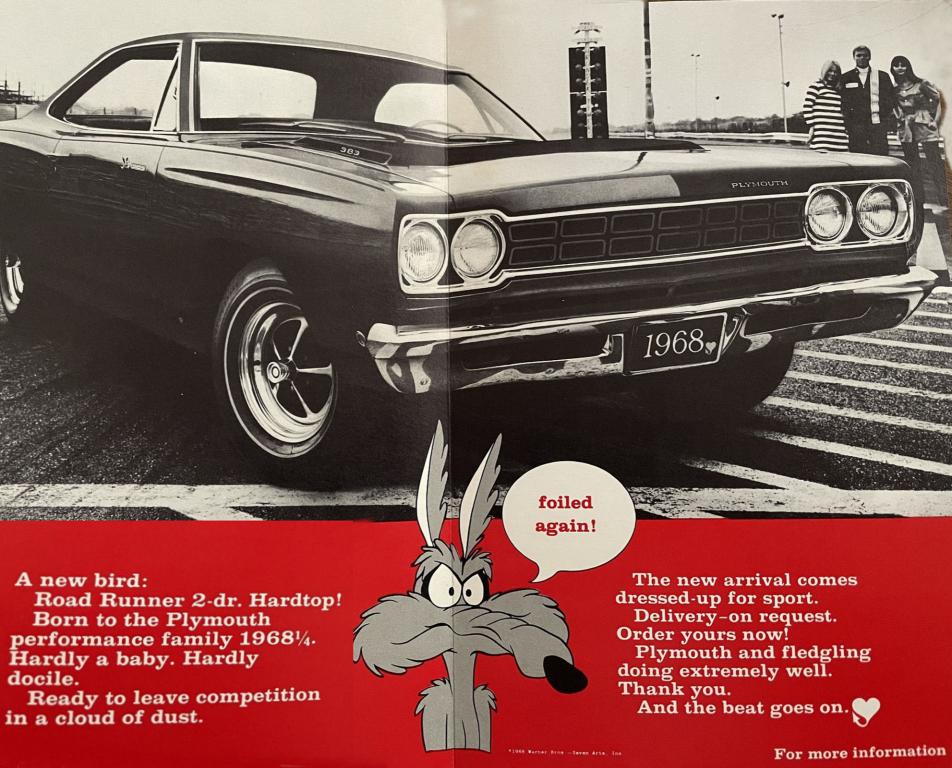

Plymouth proudly announces the birth of a new beep-beep

## ROAD RUNNER HARDTOP-A BRAND NEW RUNNING MATE FOR YOUR SUPER-SUCCESSFUL COUPE!

The following extras will be on the Road Runner Hardtop as standard equipment: An allvinyl interior (same as on the Satellite 2-door Hardtop)

This is the first time this equipment has been standard on Road Runner. Let's really get on the bandwagon with the new Hardtop and make it as successful as the Coupe.