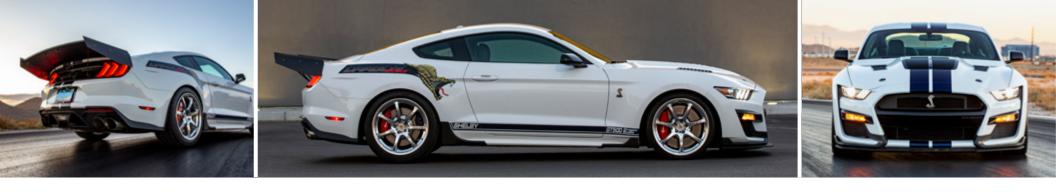

The Shelby team's design for the Dragon Snake adds more power to the car (800 HP+), revises the suspension for maximum grip and straight line acceleration, lightens the car with specialty equipment and exotic materials, retunes the DCT and modifies the bodywork including unique wheels. A widebody option is also being considered. In addition to the engine tune, Shelby American added high-flow catalytic converters, new lightweight glasswork and other innovations.

### Exteriors

- Carbon fiber hood
- Drag style carbon fiber spoiler
- One-piece forged aluminum wheels
- Hardened and extended wheel studs
- Performance tires
- Wide body option
- Shelby hood pins
- Striping and badging