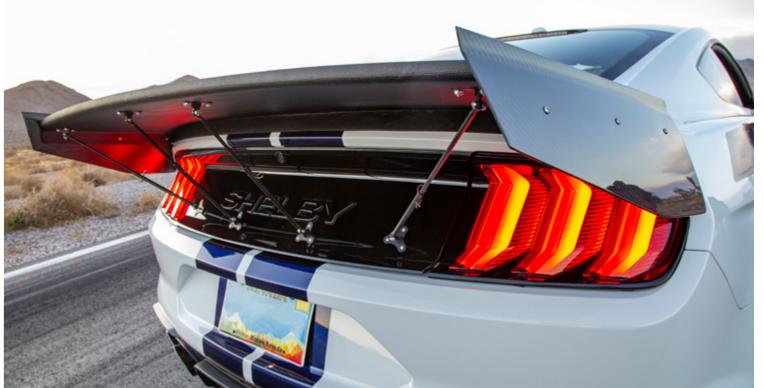

### Exteriors

- Carbon fiber hood
- Drag style carbon fiber spoiler
- One-piece forged aluminum wheels
- Hardened and extended wheel studs
- Performance tires
- Wide body option
- Shelby hood pins
- Striping and badging