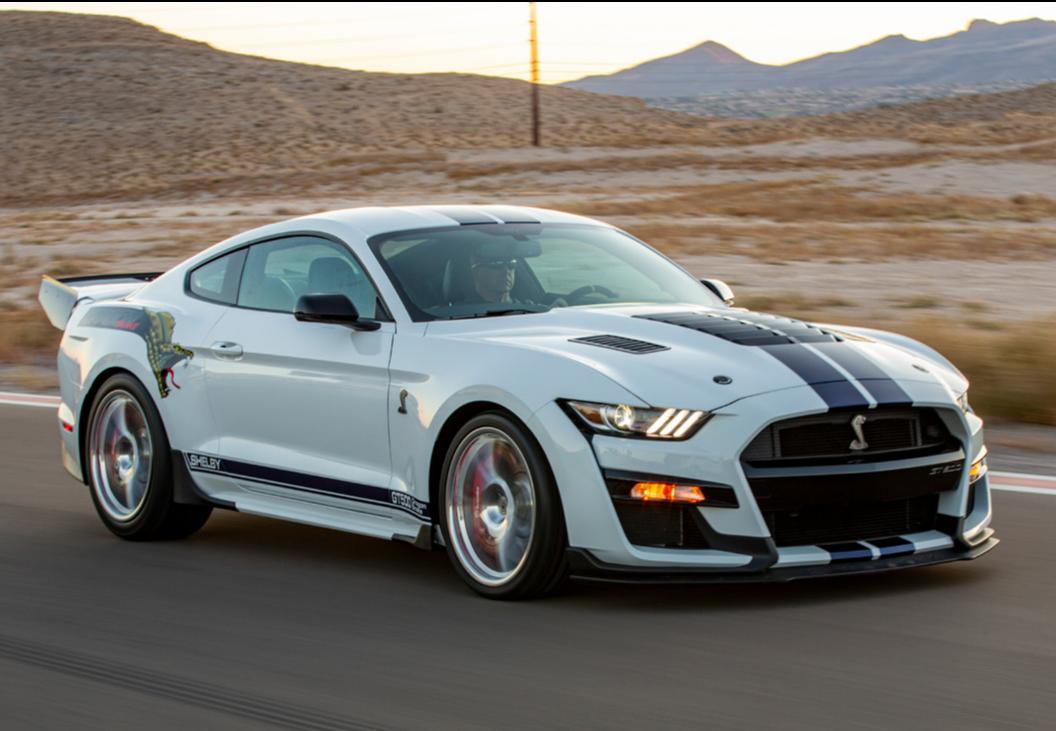

# 2020 SHELBY GT500 DRAGON SNAKE CONCEPT

www.SHELBY.com

Unveiled in the Ford Motor Company's display at the 2019 SEMA show in Las Vegas, the Shelby GT500 Dragon Snake is a modern take on a proven Shelby philosophy. During the 1960s, Shelby American offered a drag racing version of the Shelby Cobra called the "Dragonsnake." Given the new Ford Shelby GT500's dual clutch transmission and stout 5.2L engine, Shelby American reimagined Ford's new Mustang supercar for that same mission.

The Shelby team's design for the Dragon Snake adds more power to the car (800 HP+), revises the suspension for maximum grip and straight line acceleration, lightens the car with specialty equipment and exotic materials, retunes the DCT and modifies the bodywork including unique wheels. A widebody option is also being considered. In addition to the engine tune, Shelby American added high-flow catalytic converters, new lightweight glasswork and other innovations.