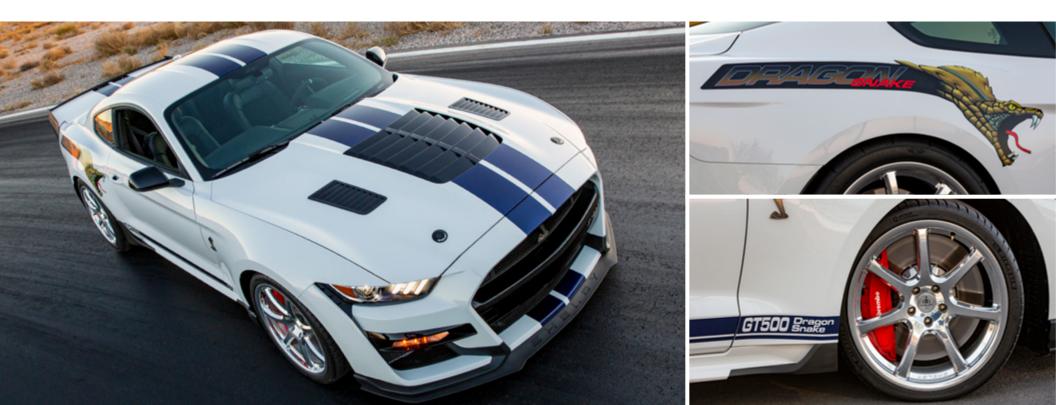

# 2020 SHELBY GT500 DRAGON SNAKE CONCEPT

www.SHELBY.com

Unveiled in the Ford Motor Company's display at the 2019 SEMA show in Las Vegas, the Shelby GT500 Dragon Snake is a modern take on a proven Shelby philosophy. During the 1960s, Shelby American offered a drag racing version of the Shelby Cobra called the "Dragonsnake." Given the new Ford Shelby GT500's dual clutch transmission and stout 5.2L engine, Shelby American reimagined Ford's new Mustang supercar for that same mission.

The Shelby team's design for the Dragon Snake adds more power to the car (800 HP+), revises the suspension for maximum grip and straight line acceleration, lightens the car with specialty equipment and exotic materials, retunes the DCT and modifies the bodywork including unique wheels. A widebody option is also being considered. In addition to the engine tune, Shelby American added high-flow catalytic converters, new lightweight glasswork and other innovations.

### Exteriors

- Carbon fiber hood
- Drag style carbon fiber spoiler
- One-piece forged aluminum wheels
- Hardened and extended wheel studs
- Performance tires
- Wide body option
- Shelby hood pins
- Striping and badging

#### Interiors

- Custom Shelby leather interior
- Serialized CSM numbered engine plate
- Serialized CSM numbered dash plaque

FOB Las Vegas. NOTE: Pricing, options and availability subject to change without notice. Minimum 91 octane required in supercharged vehicles. Equipment may void factory powertrain warranty. Supercharger not-included in green states. Purchase and installation of supercharger sold separately in green states. International customers should check for import restrictions. SHELBY GT50, SUPER SNAKE® and SHELBY AMERICAN<sup>™</sup> are registered trademarks and/or the tradedress of Carroll Shelby and Carroll Shelby Licensing, Inc. (Shelby).