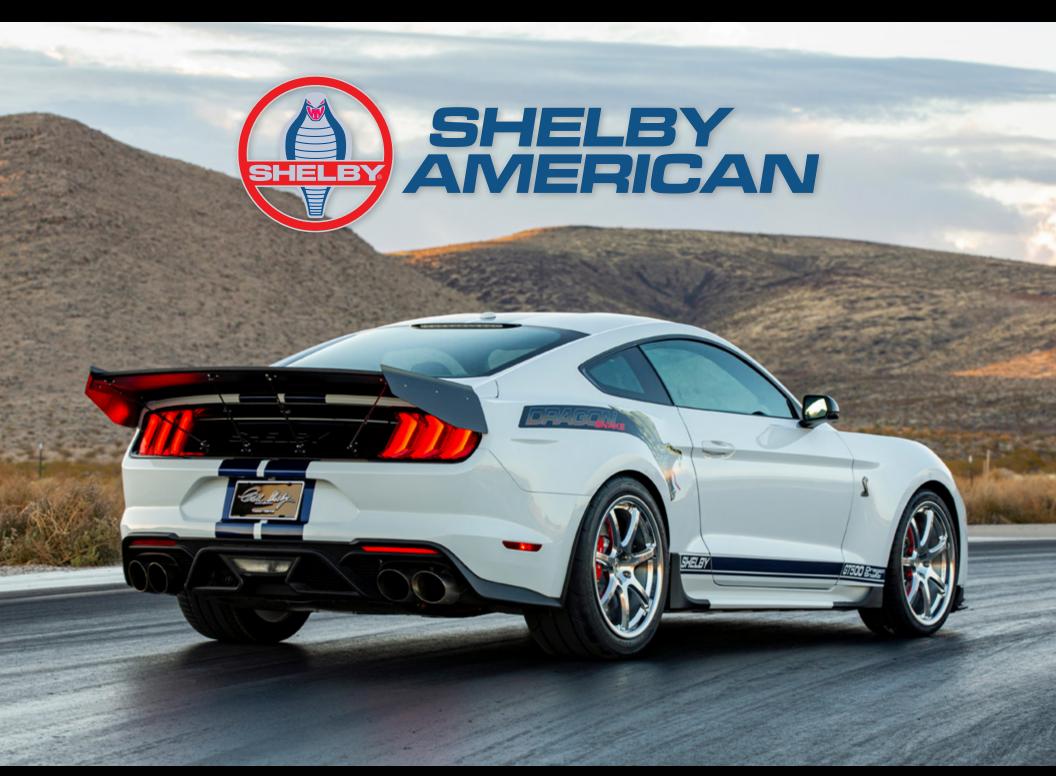

# 2020 SHELBY GT500 DRAGON SNAKE CONCEPT

www.SHELBY.com

Unveiled in the Ford Motor Company's display at the 2019 SEMA show in Las Vegas, the Shelby GT500 Dragon Snake is a modern take on a proven Shelby philosophy. During the 1960s, Shelby American offered a drag racing version of the Shelby Cobra called the "Dragonsnake." Given the new Ford Shelby GT500's dual clutch transmission and stout 5.2L engine, Shelby American reimagined Ford's new Mustang supercar for that same mission.

The Shelby team's design for the Dragon Snake adds more power to the car (800 HP+), revises the suspension for maximum grip and straight line acceleration, lightens the car with specialty equipment and exotic materials, retunes the DCT and modifies the bodywork including unique wheels. A widebody option is also being considered. In addition to the engine tune, Shelby American added high-flow catalytic converters, new lightweight glasswork and other innovations.

### Exteriors

- Carbon fiber hood
- Drag style carbon fiber spoiler
- One-piece forged aluminum wheels
- Hardened and extended wheel studs
- Performance tires
- Wide body option
- Shelby hood pins
- Striping and badging