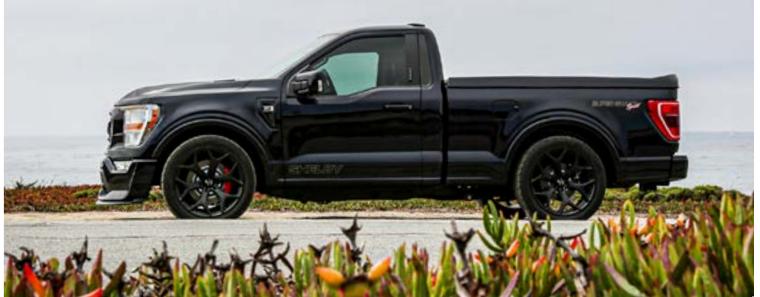

# 2021 SHELBY SUPER SNAKE SPORT

In 2019, Shelby American released the street performance inspired Sport version of the lowered Super Snake street truck. With Ford giving the F-150 a makeover 2021, making the truck the toughest, most productive F-150 ever. Shelby gave the Super Snake truck a completely new look inside and out, remade the suspension system, added confidence inspiring stopping power, and added horsepower to the V8 muscle truck.

### **Exterior Features**

- Dual Intake "RAM AIR" hood with vents
- 22" SHELBY chrome alloy wheels
- Performance spec tires
- SHELBY front splitter
- Fender flairs, painted body color
- Front fender vents, air managed
- Front bumper cover with air managed intake vents
- Shelby badging and LeMans style striping
- SHELBY front grille, air managed, painted
- Painted rear bumper cladding with vents
- Tonneau cover with bed rug liner