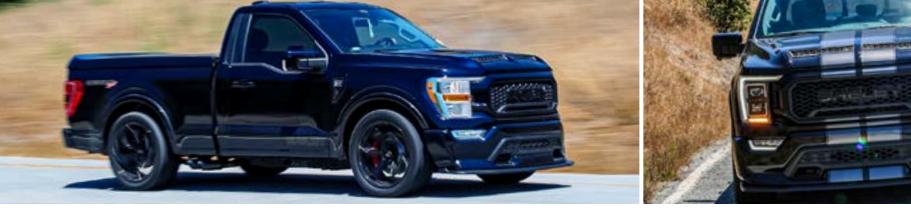

# 2021 SHELBY SUPER SNAKE SPORT

In 2019, Shelby American released the street performance inspired Sport version of the lowered Super Snake street truck. With Ford giving the F-150 a makeover 2021, making the truck the toughest, most productive F-150 ever. Shelby gave the Super Snake truck a completely new look inside and out, remade the suspension system, added confidence inspiring stopping power, and added horsepower to the V8 muscle truck.

An optional 775 horsepower supercharger paired with Fords 5.0L Coyote V8 is at the heart of the Super Snake truck. Planting that horsepower to the pavement is an all new proprietary suspension system that lowers the truck, improves street performance, and helps plant the optional 775 horsepower to the pavement.