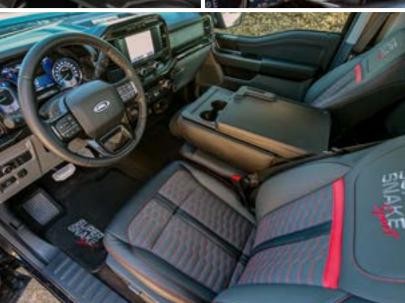

Inside, the truck has two-toned leather seat covers with Shelby emblems, the official Shelby serial number and Shelby floor mats. Each truck has deep tinted windows to keep the interior cool and a ram-air style hood. A limited number of these trucks will be built for the US with additional going to select locations in Europe. For more information and to order a Shelby F-150 Super Snake, visit www. Shelby.com today.

#### **Interior Features**

- Two-tone leather recovers
- CSM numbered dash plaque and engine plate
- Carbon fiber interior package
- SUPER SNAKE badged console lid
- Embroidered headrests
- Floor mats
- Deep tinted windows
- Billet racing pedals