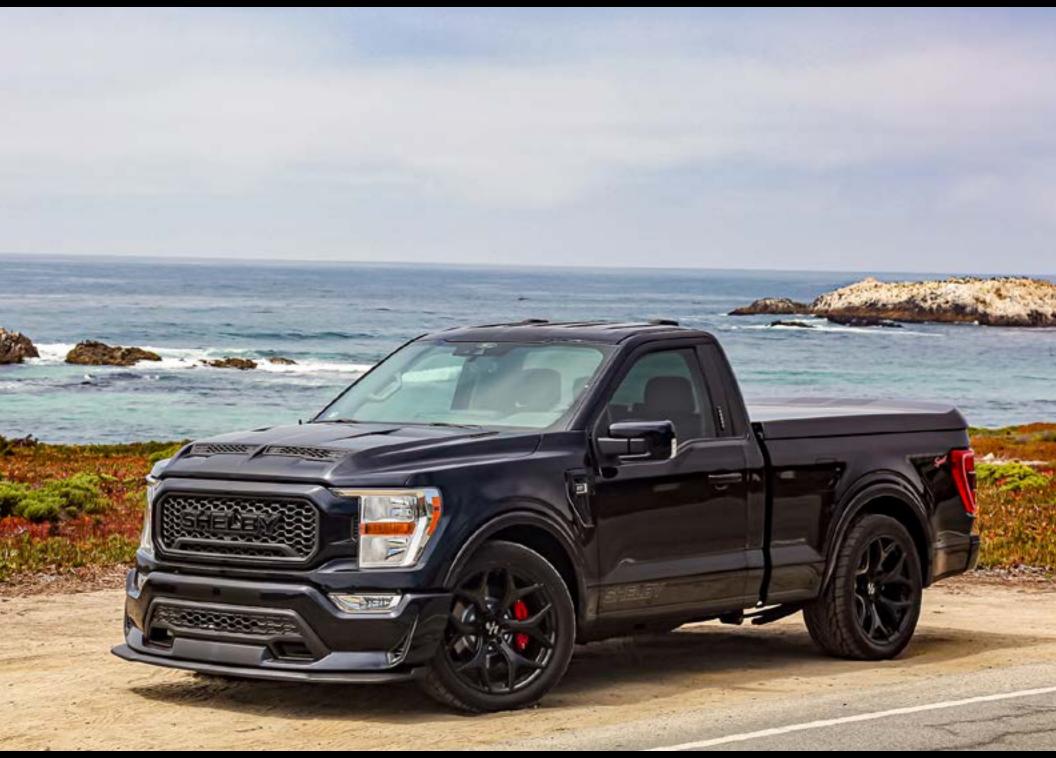

# 2021 SHELBY SUPER SNAKE SPORT

In 2019, Shelby American released the street performance inspired Sport version of the lowered Super Snake street truck. With Ford giving the F-150 a makeover 2021, making the truck the toughest, most productive F-150 ever. Shelby gave the Super Snake truck a completely new look inside and out, remade the suspension system, added confidence inspiring stopping power, and added horsepower to the V8 muscle truck.

An optional 775 horsepower supercharger paired with Fords 5.0L Coyote V8 is at the heart of the Super Snake truck. Planting that horsepower to the pavement is an all new proprietary suspension system that lowers the truck, improves street performance, and helps plant the optional 775 horsepower to the pavement.

Inside, the truck has two-toned leather seat covers with Shelby emblems, the official Shelby serial number and Shelby floor mats. Each truck has deep tinted windows to keep the interior cool and a ram-air style hood. A limited number of these trucks will be built for the US with additional going to select locations in Europe. For more information and to order a Shelby F-150 Super Snake, visit www. Shelby.com today.

### **Exterior Features**

- Dual Intake "RAM AIR" hood with vents
- 22" SHELBY chrome alloy wheels
- Performance spec tires
- SHELBY front splitter
- Fender flairs, painted body color
- Front fender vents, air managed
- Front bumper cover with air managed intake vents
- Shelby badging and LeMans style striping
- SHELBY front grille, air managed, painted
- Painted rear bumper cladding with vents
- Tonneau cover with bed rug liner