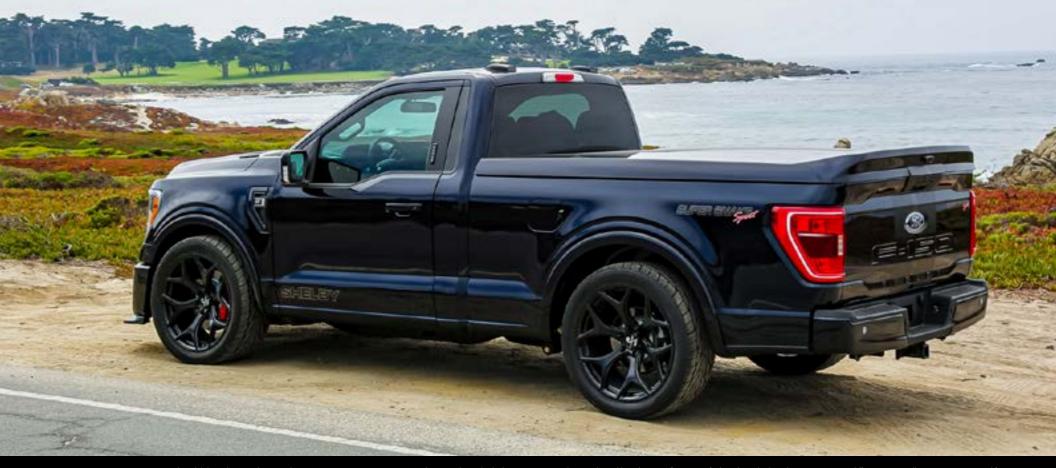

# 2021 SHELBY SUPER SNAKE SPORT

In 2019, Shelby American released the street performance inspired Sport version of the lowered Super Snake street truck. With Ford giving the F-150 a makeover 2021, making the truck the toughest, most productive F-150 ever. Shelby gave the Super Snake truck a completely new look inside and out, remade the suspension system, added confidence inspiring stopping power, and added horsepower to the V8 muscle truck.

### **Exterior Features**

- Dual Intake "RAM AIR" hood with vents
- 22" SHELBY chrome alloy wheels
- Performance spec tires
- SHELBY front splitter
- Fender flairs, painted body color
- Front fender vents, air managed
- Front bumper cover with air managed intake vents
- Shelby badging and LeMans style striping
- SHELBY front grille, air managed, painted
- Painted rear bumper cladding with vents
- Tonneau cover with bed rug liner