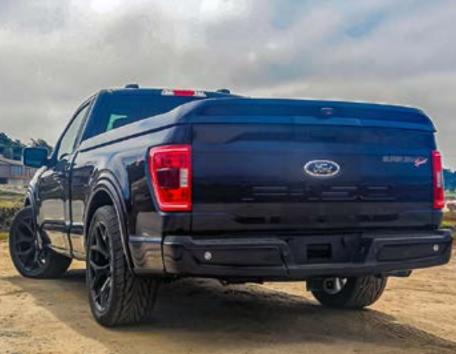

### **Exterior Features**

- Dual Intake "RAM AIR" hood with vents
- 22" SHELBY chrome alloy wheels
- Performance spec tires
- SHELBY front splitter
- Fender flairs, painted body color
- Front fender vents, air managed
- Front bumper cover with air managed intake vents
- Shelby badging and LeMans style striping
- SHELBY front grille, air managed, painted
- Painted rear bumper cladding with vents
- Tonneau cover with bed rug liner