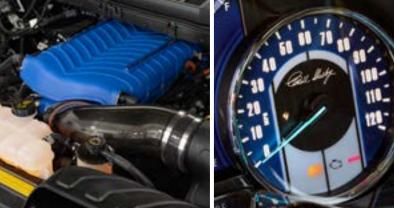

An optional 775 horsepower supercharger paired with Fords 5.0L Coyote V8 is at the heart of the Super Snake truck. Planting that horsepower to the pavement is an all new proprietary suspension system that lowers the truck, improves street performance, and helps plant the optional 775 horsepower to the pavement.

#### **Performance Features**

- Shelby 775HP supercharger system (optional)
- Performance air intake with high flow filter
- Supercharger & Intake manifold, powder coated Ford Racing blue
- Oversized carbon fiber air intake tube
- Performance aluminum heat exchanger
- Billet throttle body
- High flow fuel injectors
- \*\*\*Supercharger for post title sales only\*\*\*
- Shelby by Borla performance exhaust
- Polished SST dual exhaust tips
- Shelby by ridetech suspension system
  - Front ridetech/FOX adjustable coilover shocks