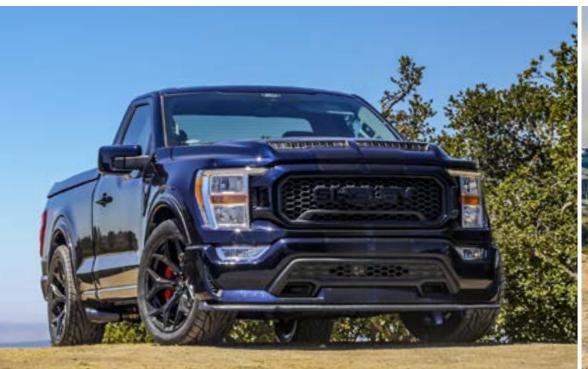

### **Exterior Features**

- Dual Intake "RAM AIR" hood with vents
- 22" SHELBY chrome alloy wheels
- Performance spec tires
- SHELBY front splitter
- Fender flairs, painted body color
- Front fender vents, air managed
- Front bumper cover with air managed intake vents
- Shelby badging and LeMans style striping
- SHELBY front grille, air managed, painted
- Painted rear bumper cladding with vents
- Tonneau cover with bed rug liner