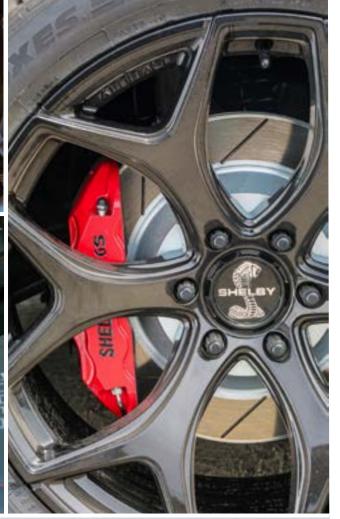

### **Exterior Features**

- Dual Intake "RAM AIR" hood with vents
- 22" SHELBY chrome alloy wheels
- Performance spec tires
- SHELBY front splitter
- Fender flairs, painted body color
- Front fender vents, air managed
- Front bumper cover with air managed intake vents
- Shelby badging and LeMans style striping
- SHELBY front grille, air managed, painted
- Painted rear bumper cladding with vents
- Tonneau cover with bed rug liner