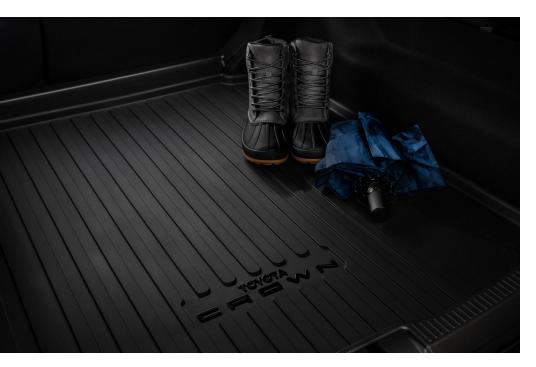

#### **All-Weather Cargo Tray<sup>2</sup>**

The tough, flexible cargo tray allows you to carry a wide variety of items, and helps protect your trunk area carpeting.

- Made of durable, easy-to-clean material, embossed with Toyota Crown logo
- Skid-resistant surface helps secure items in place
- Molded perimeter lip helps contain spills