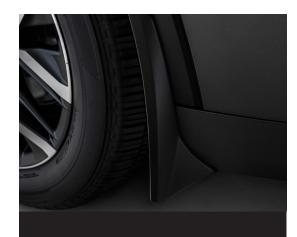

#### **All-Weather Floor Liners**<sup>3</sup>

Engineered to precisely fit your vehicle, all-weather floor liners are made from durable, flexible, weather-resistant material that cleans easily.

- Precise injection molding uses Toyota's original vehicle design data for a perfect fit
- Liners feature channels to better hold moisture
- Skid-resistant backing and driver-side quarter-turn fasteners help keep the liners in place

#### Carpet Floor Mats<sup>3</sup>

Long-wearing, fade-resistant carpet floor mats help keep your carpet neat and clean.

- Precisely engineered to fit your vehicle's floor
- Skid-resistant backing and driver-side quarter-turn fasteners help secure mat in position
- Removable and easy to clean
- Vehicle logo adds a customized touch