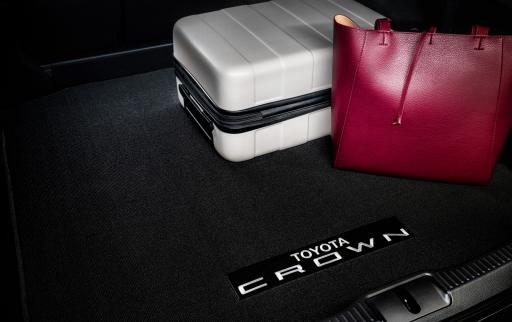

#### **Carpet Trunk Mat<sup>2</sup>**

It is the ideal solution for helping keep the Toyota Crown trunk area looking like new.

- Helps prevent premature trunk area wear and tear
- Durable, skid-resistant backing helps keep the mat in place