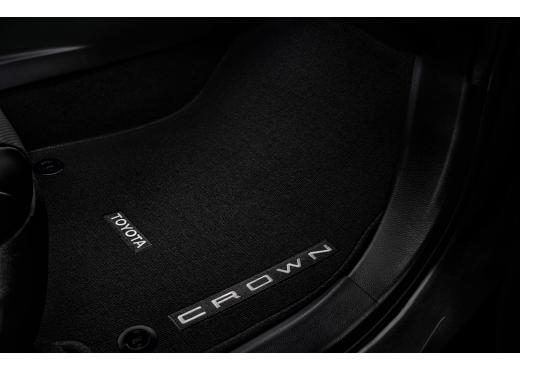

#### Carpet Floor Mats<sup>3</sup>

Long-wearing, fade-resistant carpet floor mats help keep your carpet neat and clean.

- Precisely engineered to fit your vehicle's floor
- Skid-resistant backing and driver-side quarter-turn fasteners help secure mat in position
- Removable and easy to clean
- Vehicle logo adds a customized touch