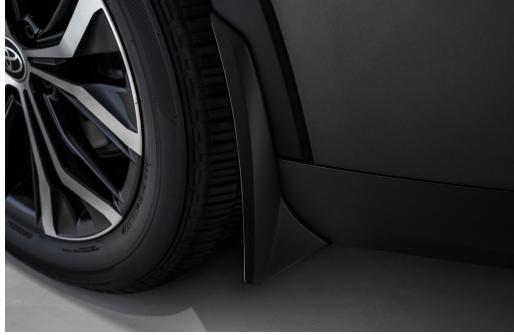

#### **Mudguards**

Help protect your paint finish from road debris and the damage it causes.

- Blend seamlessly with exterior styling
- Set includes four mudguards