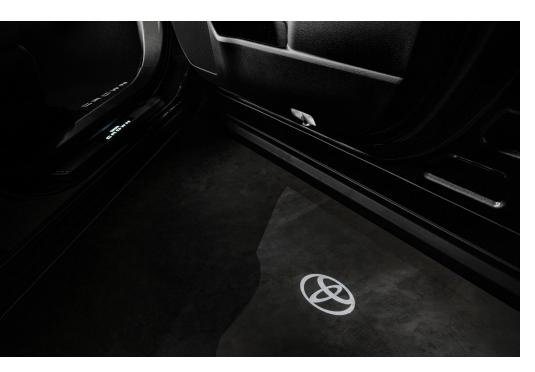

#### **Front Side Toyota Puddle Lamps**

Front Side Toyota Puddle Lamps features Toyota Logo Light Projector, with ultra-bright LED 3D Laser Ghost Shadow light.

• Includes welcome step courtesy lights