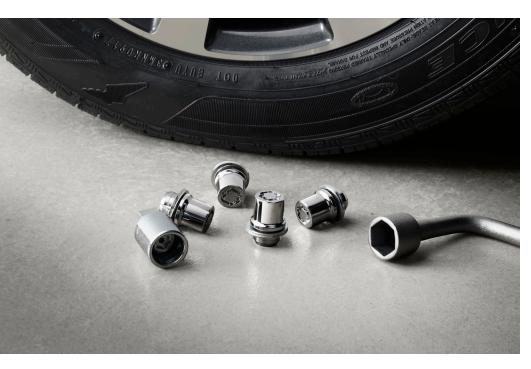

#### **Alloy Wheel Locks**

Precisely machined, weight-balanced black alloy wheel locks help secure your wheels and tires against theft.

- Nickel chrome plating helps ensure superior corrosion protection and lasting shine
- Special key tool and collar guide enable simple, fiveminute installation
- Resistant to lock-removal tools and secured by a single unique key