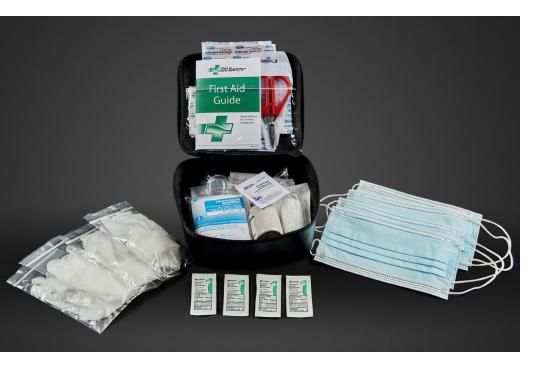

#### First Aid Kit w/ PPE

Compact, soft-sided first aid kit contains what you need to treat minor scrapes and scratches.

- Water-resistant and flame-retardant black PVC zipper case for safety and durability
- Kit includes insect sting relief pads, self-adhesive bandages, rolled stretch bandage with metal clips, and stainless steel scissors
- Enhanced with Personal Protection Equipment including 4 face masks, 4 pair of gloves, and 4 hand-sanitizer packets