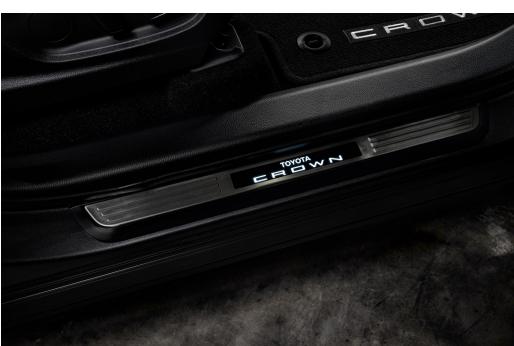

#### **Illuminated Door Sills**

This smart and stylish addition helps prevent door sill scuffs and scrapes.

• With durable brushed finish, they illuminate icy white when the front doors are open