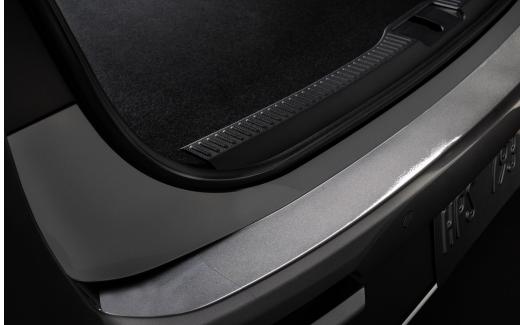

#### **Rear Bumper Applique**

Rear Bumper Applique helps keep your rear bumper looking like new.

- Helps prevent scuffs and scrapes to your rear bumper
- Custom-tailored for an exact fit to the rear bumper