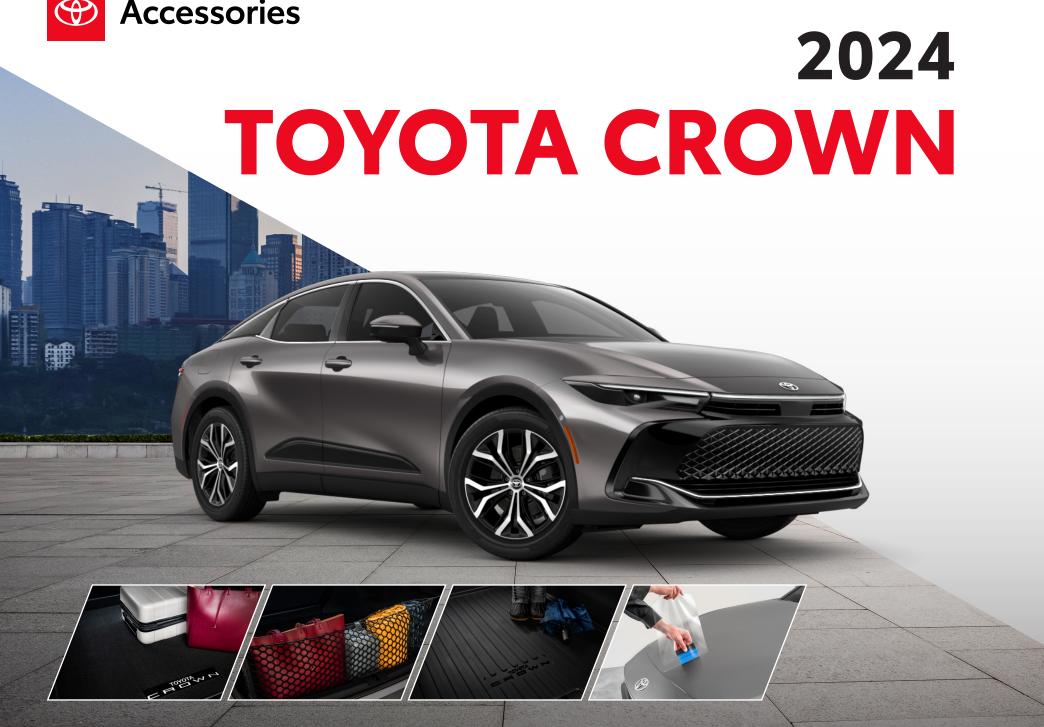

#### **Mudguards**

Help protect your paint finish from road debris and the damage it causes.

- Blend seamlessly with exterior styling
- Set includes four mudguards