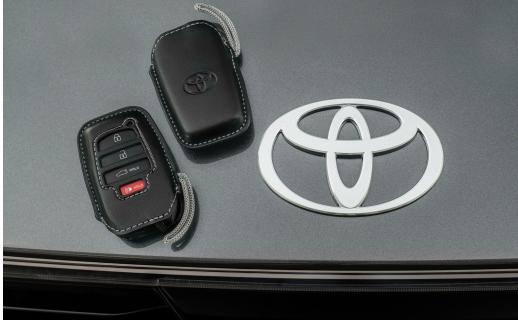

#### **Key Gloves**

These stylish Toyota Crown Key Gloves are designed to protect your key and help keep the SmartAccess key clean and protect it from scratches.

- Durable synthetic leather
- Key Gloves features an embossed logo on the back
- Designed to precisely fit the SmartAccess key fob
- Set of two key gloves