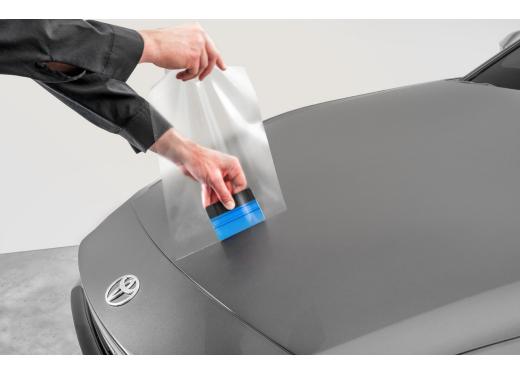

#### Paint Protection Film<sup>1</sup>

Genuine Toyota paint protection film helps protect the paint finish from chips and scratches.

- Multiple film layers of durable, nearly invisible urethane help provide protection and resist discoloration
- Designed for specific sections of the vehicle that are most prone to chipping
- Kit includes paint protection film for hood, fenders, mirror backs and door cups
- Paint protection film for the front bumper sold separately