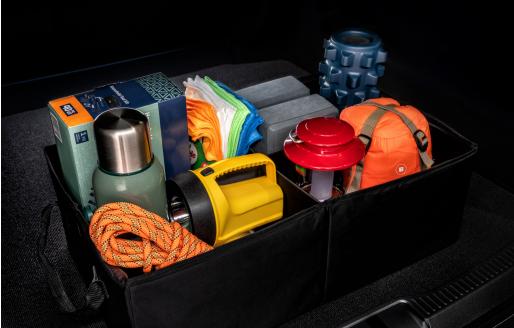

### Cargo Tote<sup>2</sup>

Versatile cargo tote secures a variety of items and helps keep them in place. Removable divider panels help hold items upright

- Two carrying handles for easy loading and unloading
- Collapsible tote for easy storing when not in use