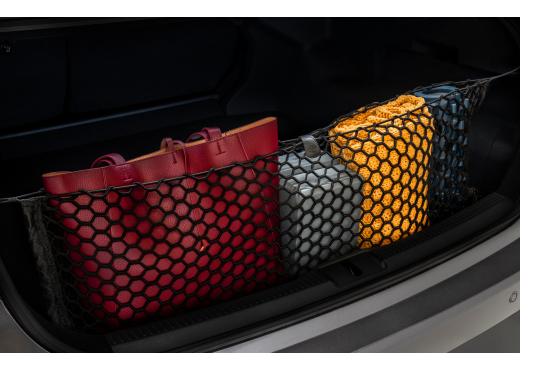

#### **Cargo Net**

Lightweight cargo net helps secure everyday items from rolling around.

- Quick and easy attachment and removal
- Envelope-style netting accommodates a wide variety of shapes and sizes
- Stores flat when not in use