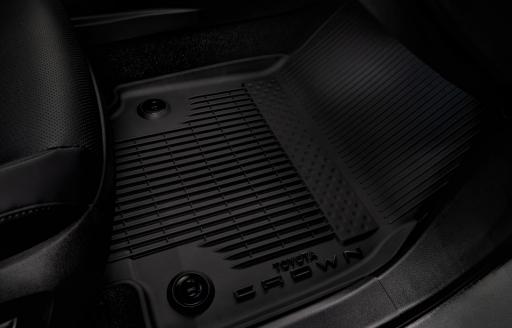

#### **All-Weather Floor Liners**<sup>3</sup>

Engineered to precisely fit your vehicle, all-weather floor liners are made from durable, flexible, weather-resistant material that cleans easily.

- Precise injection molding uses Toyota's original vehicle design data for a perfect fit
- Liners feature channels to better hold moisture
- Skid-resistant backing and driver-side quarter-turn fasteners help keep the liners in place

#### Carpet Floor Mats<sup>3</sup>

Long-wearing, fade-resistant carpet floor mats help keep your carpet neat and clean.

- Precisely engineered to fit your vehicle's floor
- Skid-resistant backing and driver-side quarter-turn fasteners help secure mat in position
- Removable and easy to clean
- Vehicle logo adds a customized touch