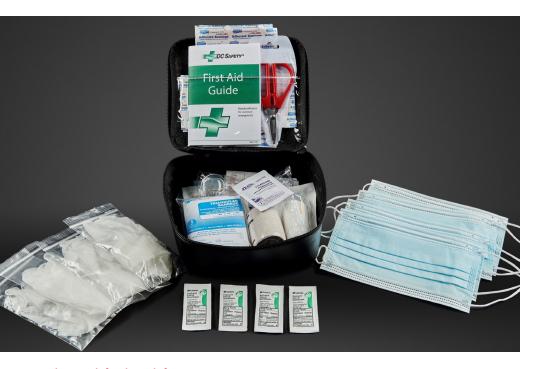

#### First Aid Kit with PPE

Compact, soft-sided first aid kit contains what you need to treat minor scrapes and scratches.

- Water-resistant and flame-retardant black PVC zipper case for safety and durability
- Kit includes insect sting relief pads, self-adhesive bandages, rolled stretch bandage with metal clips, and stainless steel scissors
- Enhanced with Personal Protection Equipment including 4 face masks,
   4 pair of gloves, and 4 hand-sanitizer packets