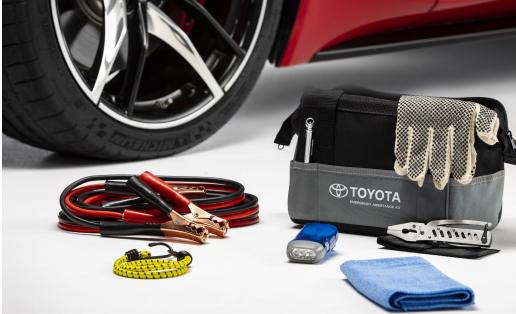

#### **Emergency Assistance Kit**

This multi-functional kit contains tools you may need for unexpected emergencies. The compact zipper bag features outer storage pockets and reflective emergency indicators on the surface. Kit includes:

- Versatile, stainless steel pocket tool with pliers, wire cutters and two screwdrivers
- Heat-reflective emergency blanket, flashlight, work gloves, automotive-grade hose tape, tire gauge, bungee cord, shop towel and tether strap
- Booster/jumper cables with multilingual instructions