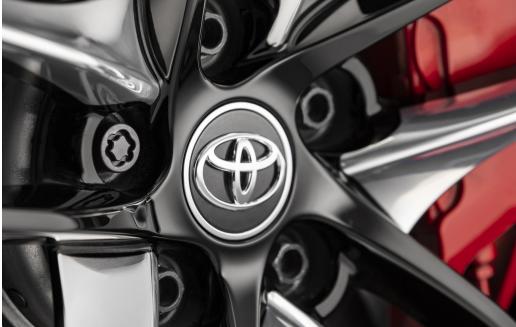

#### **Alloy Wheel Locks**

Precisely machined, weight- balanced alloy wheel locks help secure your wheels and tires against theft.

- Nickel chrome plating helps ensure superior corrosion protection and lasting shine
- Special key tool and collar guide enable simple, five-minute installation
- Resistant to lock-removal tools and secured by a single unique key