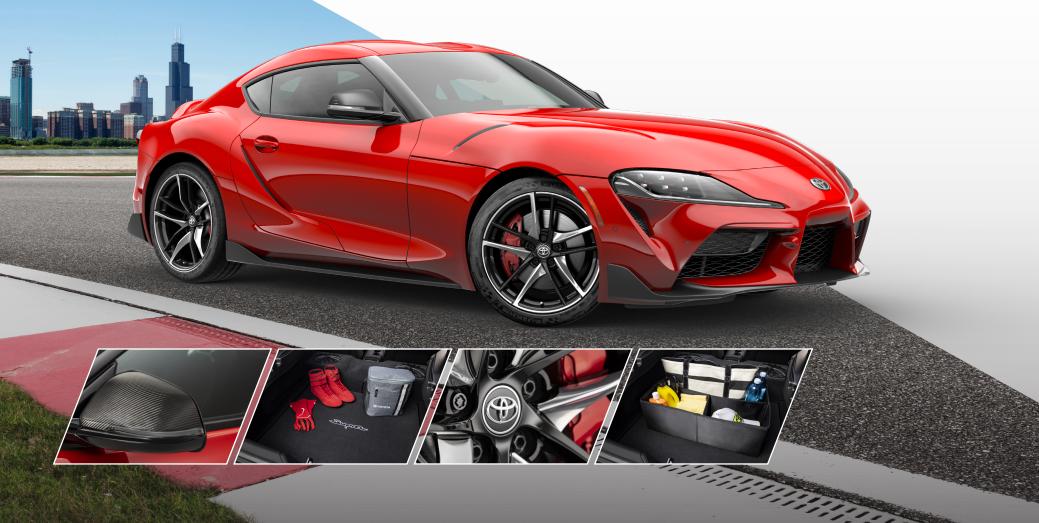

#### Carbon Fiber Mirror Caps<sup>1</sup>

Add these high-quality carbon fiber mirror caps to enhance the already aggressive styling of the Supra. They are sleek with a polished look and made to precisely fit your vehicle.

- Handmade 2x2 carbon fiber twill weave
- Clear-coated to help protect mirror caps from potential discoloration caused by UV rays
- Easy installation, with simple tools