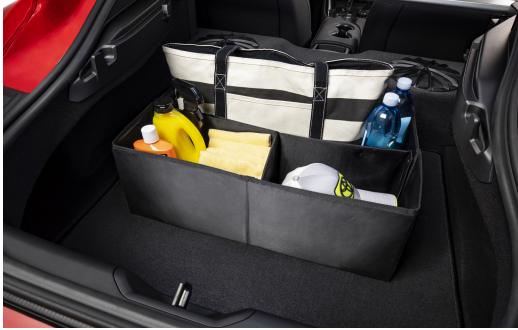

#### Carpet Cargo Mat<sup>2</sup>

Protect your cargo area with the carpet cargo mat engineered to precisely fit your vehicle.

- Helps prevent premature trunk area wear and tear
- Durable, skid-resistant backing helps keep the mat in place
- Stylish Supra logo adds a customized touch

#### Cargo Tote<sup>2</sup>

Versatile cargo tote holds a variety of items and helps keep them in place.

- Removable divider panels help hold items upright and customize space
- Two carrying handles for easy loading and unloading
- Collapses for easy storing in cargo area when not in use