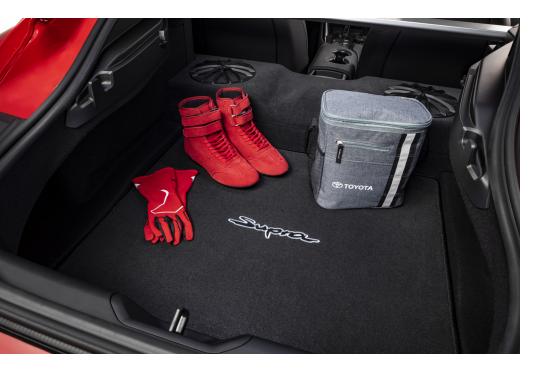

#### Carpet Cargo Mat<sup>2</sup>

Protect your cargo area with the carpet cargo mat engineered to precisely fit your vehicle.

- Helps prevent premature trunk area wear and tear
- Durable, skid-resistant backing helps keep the mat in place
- Stylish Supra logo adds a customized touch

#### Cargo Tote<sup>2</sup>

Versatile cargo tote holds a variety of items and helps keep them in place.

- Removable divider panels help hold items upright and customize space
- Two carrying handles for easy loading and unloading
- Collapses for easy storing in cargo area when not in use