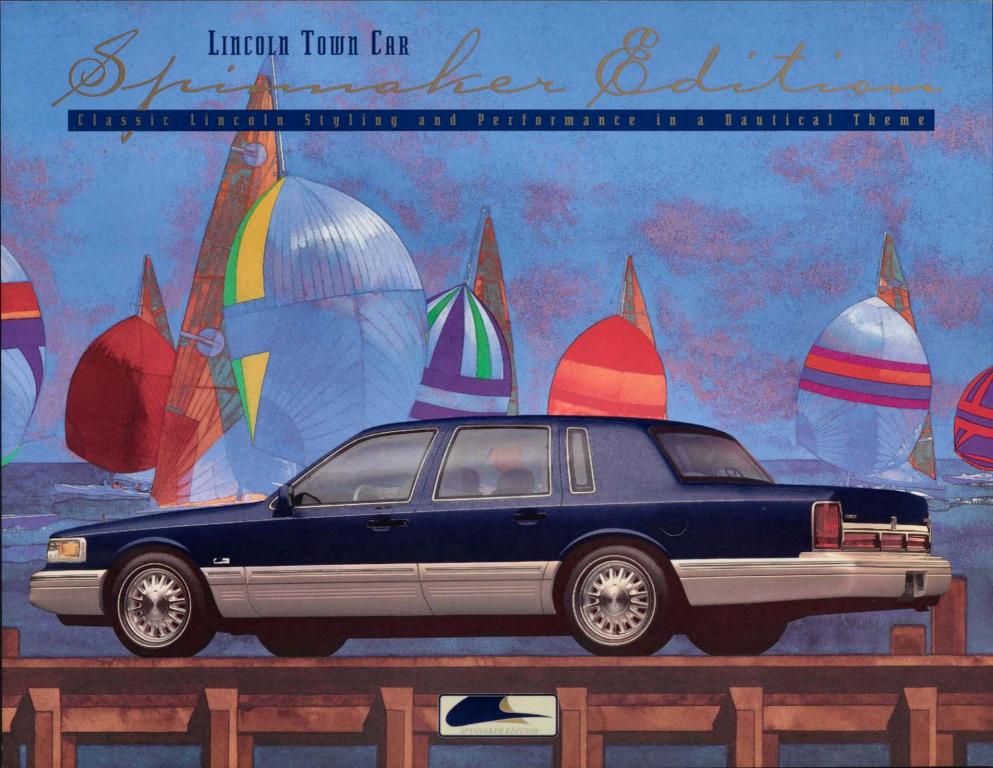

## Spinaler Edition [12551 Clincoln Styling and Performance in a Mantical Theme

Lincoln—what a luxury car should be—offers a whole new approach to the classic look of luxury with the Lincoln Town Car. It's the 1995 Town Car Spinnaker Edition.

This elegant vehicle is outfitted in color combinations reminiscent of the seashore, and proudly displays the "Spinnaker Edition" raised Cloisonné symbol on each front fender.

The Spinnaker Edition comes in exterior colors of Ivory Tri-coat and Champagne Tutone with a distinctive Dark Blue paint stripe, or in Dark Portofino Blue and Champagne Tutone with a Sand Beige paint stripe.

These exciting exterior color schemes are carried out in the interior with a bold contrast of Dark Portofino Blue and Ivory.

Special interior appointments include the artful embroidery of the "Spinnaker Edition" designation in the front floormats and the Lincoln Star embroidered on the leather seatbacks. The special identification is also featured in gold on the simulated Lacewood appliqué on the instrument panel trim. This special edition also includes an Ebony Trunk insert, with a Lincoln Star embroidered in Light Graphite and Rear Visor Vanity Mirrors (not available with moonroof).