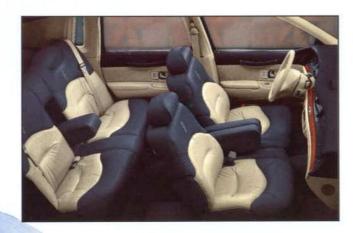

These exciting exterior color schemes are carried out in the interior with a bold contrast of Dark Portofino Blue and Ivory.

Special interior appointments include the artful embroidery of the "Spinnaker Edition" designation in the front floormats and the Lincoln Star embroidered on the leather seatbacks. The special identification is also featured in gold on the simulated Lacewood appliqué on the instrument panel trim. This special edition also includes an Ebony Trunk insert, with a Lincoln Star embroidered in Light Graphite and Rear Visor Vanity Mirrors (not available with moonroof).