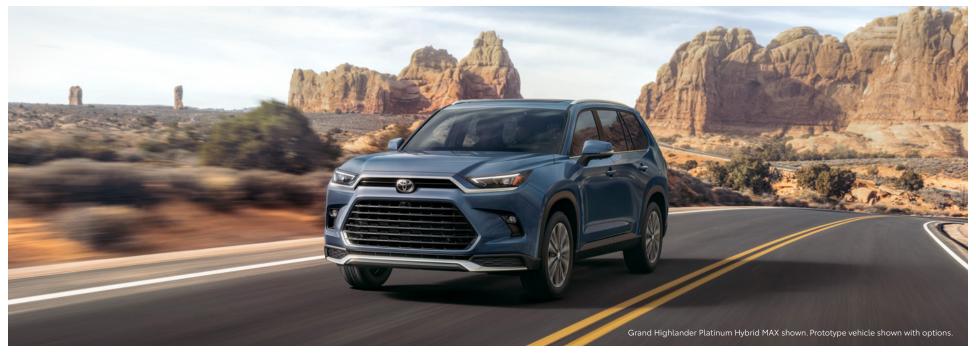

#### Versatility to the max.

Get ready to conquer highways and country roads with electrified power. The performance-focused Grand Highlander Hybrid MAX has an EPA-estimated combined rating of up to 27 mpg,<sup>4</sup> so you can take your next spontaneous Saturday farther than ever.