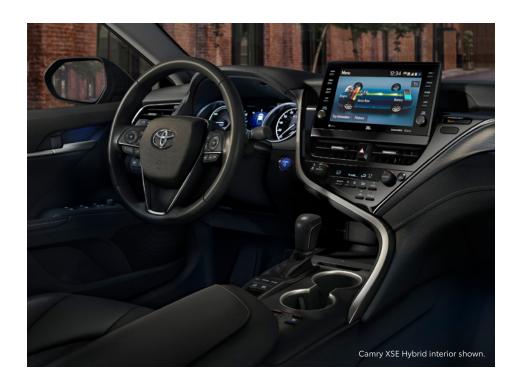

### Efficiency never looked so good.

With its captivating style, Camry Hybrid is dressed to impress without compromising performance. Its Dynamic Force Engine, paired with the Toyota hybrid system, offers both power and premium fuel economy.

#### The hybrid reborn.

Stunning design and an inspiring drive, with the advanced tech, fuel efficiency and reliability you've come to know and trust.

TOYOTA.COM/PRIUS See numbered footnotes in Disclosures section.