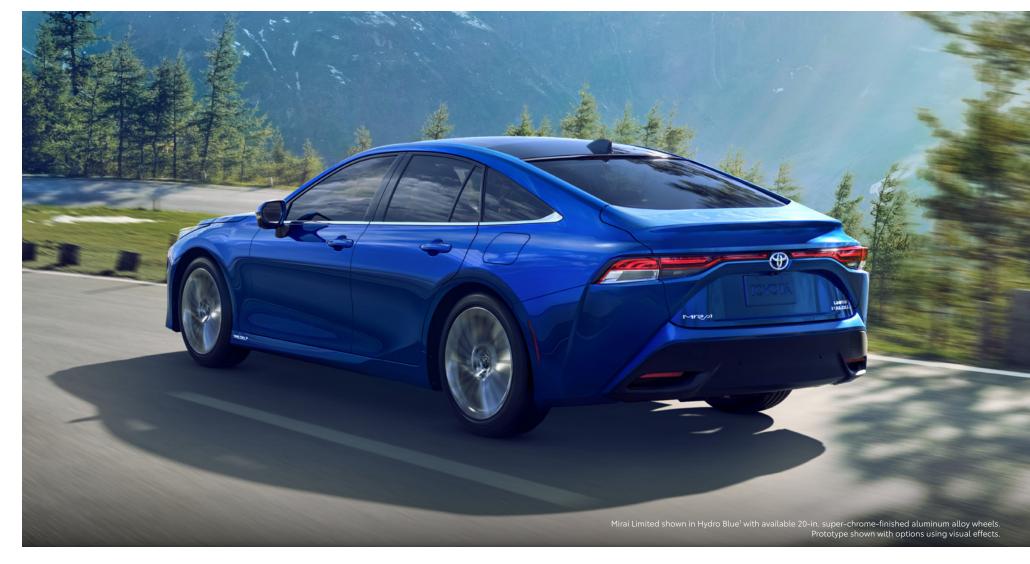

#### Fueled for the future.

Zero emissions and super efficient. Mirai's innovative Fuel Cell Stack creates power out of hydrogen and thin air — literally. Available in California.

TOYOTA.COM/MIRAI See numbered footnotes in Disclosures section.