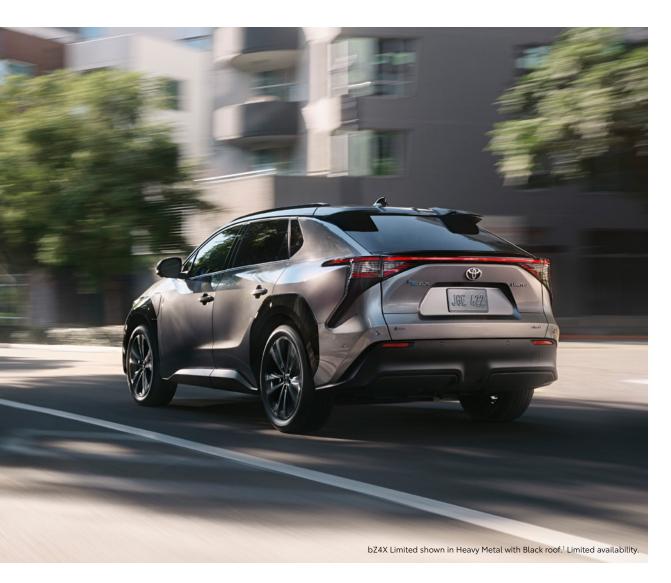

#### Energize every drive.

bZ4X is an all-electric way to jump-start your day.

With its electrified powertrain that produces up to 214 hp with 248 lb.-ft. of max torque, and a battery made to last all day, you'll find yourself riding confidently for miles.

TOYOTA.COM/bZ4X See numbered footnotes in Disclosures section.