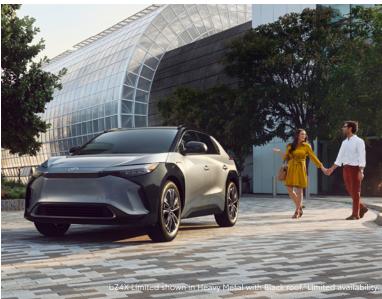

#### Energize every drive.

bZ4X is an all-electric way to jump-start your day.

With its electrified powertrain that produces up to 214 hp with 248 lb.-ft. of max torque, and a battery made to last all day, you'll find yourself riding confidently for miles.

TOYOTA.COM/bZ4X See numbered footnotes in Disclosures section.