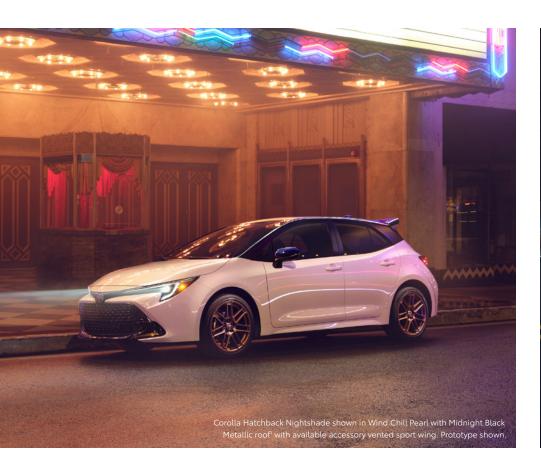

to help. Get ready to see where the road takes you next.



**TRUCKS** 

18



**CROSSOVERS & SUVS** 

21



#### CARS & MINIVAN







## Explore the possibilities.

From the stylish, fun-to-drive Corolla to the versatile, family-friendly Sienna,

Toyota's lineup of cars and minivan is ready to take on your every whim.



COROLLA



COROLLA HYBRID



COROLLA HATCHBACK



CAMRY



CAMRY HYBRID



PRIUS



PRIUS PRIME



TOYOTA CROWN



MIRAI



GR SUPRA



GR COROLLA



GR86



SIENNA

### Take your trips to new lengths.







TOYOTA.COM/COROLLA See numbered footnotes in Disclosures section.







COROLLA HYBRID

#### Efficiency meets style.

Engineered to help optimize efficiency and featuring stunning design and available AWD, Corolla Hybrid lets you go further in everything you do.





COROLLA HATCHBACK

#### Compact size. Full of fun.

### Teach your old commute new tricks.







TOYOTA.COM/CAMRY See numbered footnotes in Disclosures section.



### Efficiency never looked so good.

With its captivating style, Camry Hybrid is dressed to impress without compromising performance. Its Dynamic Force Engine, paired with the Toyota hybrid system, offers both power and premium fuel economy.



#### The hybrid reborn.

Stunning design and an inspiring drive, with the advanced tech, fuel efficiency and reliability you've come to know and trust.







TOYOTA.COM/PRIUS See numbered footnotes in Disclosures section.





PRIUS PRIME

### Take charge of what's possible.

Engineered to be highly efficient and versatile, Prius Prime's plug-in capability takes your daily driving