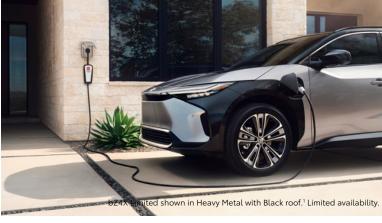

#### Energize every drive.

bZ4X is an all-electric way to jump-start your day.

With its electrified powertrain that produces up to 214 hp with 248 lb.-ft. of max torque, and a battery made to last all day, you'll find yourself riding confidently for miles.

TOYOTA.COM/bZ4X See numbered footnotes in Disclosures section.