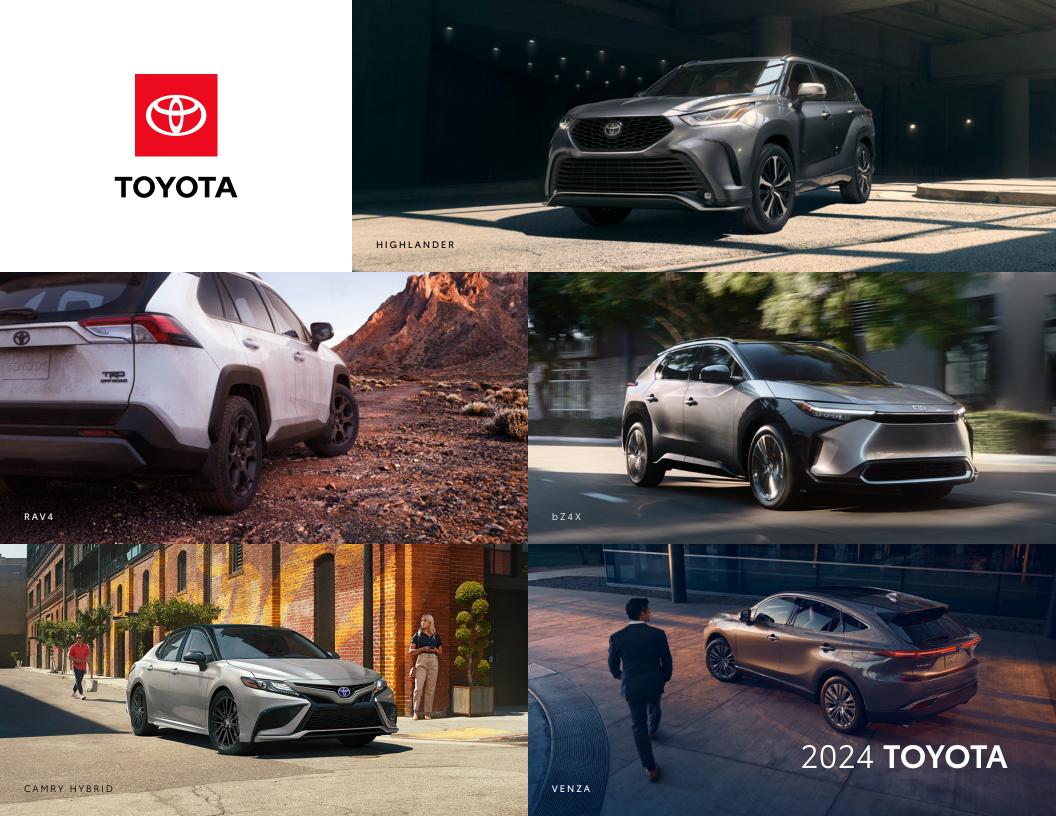

# Let the adventures begin.

**CARS & MINIVAN** 

0.3

When you're behind the wheel of a Toyota, you'll find adventures of all sizes. Whether you're starting your career, trekking up a mountain or introducing your newborn to the world, each day brings a new story.

Wherever you go, Toyota's innovative designs and smart safety technology are there to help. Get ready to see where the road takes you next.

**TRUCKS** 

18

**CROSSOVERS & SUVS** 

21

#### CARS & MINIVAN

## Explore the possibilities.

From the stylish, fun-to-drive Corolla to the versatile, family-friendly Sienna,

Toyota's lineup of cars and minivan is ready to take on your every whim.

COROLLA

COROLLA HYBRID

CROSSOVERS & SUVS

# Ready, set, explore.

Capable of taking on adventures of all sizes, Toyota's crossovers and SUVs are ready for the thrill of the open road.

COROLLA CROSS

COROLLA CROSS HYBRID

bZ4X

VENZA

RAV4

RAV4 HYBRID