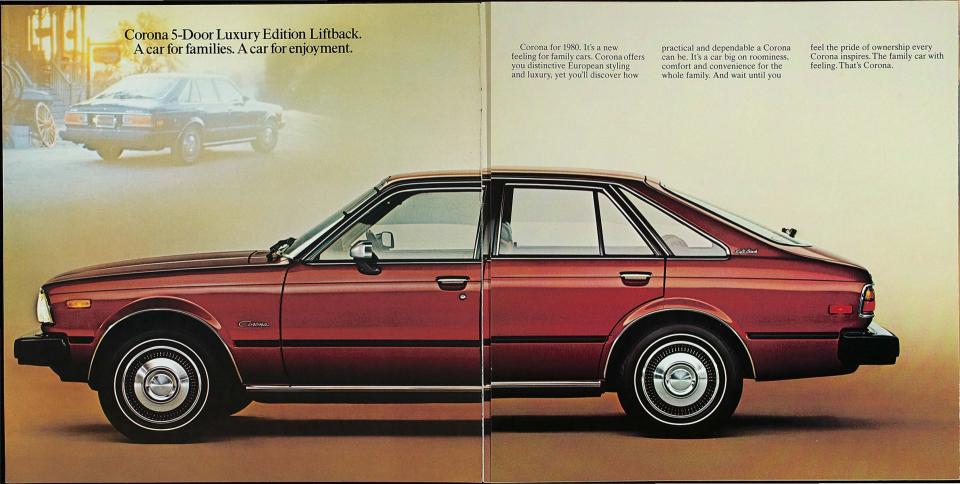

# Corona 5-Door Luxury Edition Liftback. Sporty and functional.

The Corona 5-Door Luxury Edition Liftback. It's the car for families who like to travel in style. If you're searching for a car with the luxury and good looks of an expensive European sports sedan, yet with an affordable price, the Corona 5-Door Luxury Edition Liftback is the answer. It's a dependable family car that's overdrive or

The Corona 5-Door Luxury Edition Liftback is also very functional. Take a look inside through the raised rear hatch. You'll get a new perspective on roominess. A handy cover converts the area behind the rear seats into an instant "trunk" keeping valuable items out of sight. Need extra cargo

space? Just fold down half the split rear seat and you've got it... plus room for three adults. Or fold both rear seats down for a cavernous cargo area.

The Corona 5-Door Luxury Edition Liftback is fun as well as functional. Its 2.2 liter 4-cylinder SOHC engine and 5-speed overdrive or optional

3-speed

automatic transmission make driving a pleasure. The Corona 5-Door Luxury Edition

Citon

Liftback. Luxurious. Sporty. Functional. Dependable. It's the sporty solution to family transportation.

Roomy, luxurious and comfortable. That's the interior of the Corona 5-Door Luxury Edition Liftback. You'll enjoy the feeling of satin-soft, cloth upholstered seats and plush wallto-wall carpeting. The