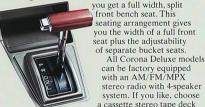

Inside, the Corona 4-Door Deluxe Sedan is extremely roomy

and versatile. For the sport minded, manual 4\*- and 5-speed transmissions

are available with separate

front bucket seats. With optional

3-speed automatic transmission.

you'll get a full width, fully-split

front bench seat (left) with the

Flo-thru ventilation will refresh you and your passengers. The time is accurately displayed by a quartz analog clock.

For those who would like a sedan with a touch of elegance, the Corona 4-Door Luxury Edition Sedan is the car for you. Sleek, European styling outside. Inside there's roominess and the luxurious touch of