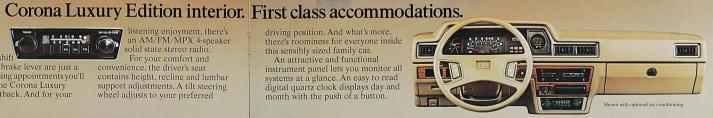

knob and handbrake lever are just a few of the pleasing appointments you'll find inside the Corona Luxury Edition Liftback. And for your

For your comfort and convenience, the driver's seat contains height, recline and lumbar support adjustments. A tilt steering wheel adjusts to your preferred

driving position. And what's more, there's roominess for everyone inside this sensibly sized family car.

An attractive and functional instrument panel lets you monitor all systems at a glance. An easy to read digital quartz clock displays day and month with the push of a button.