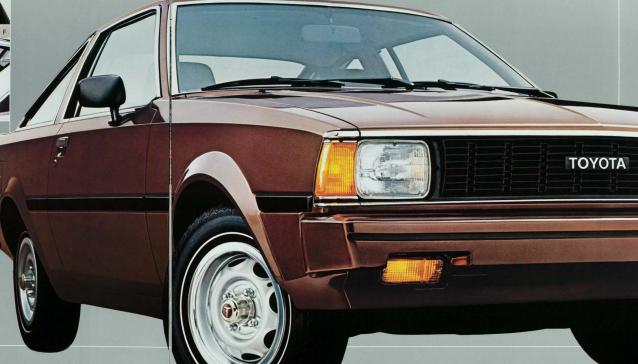

(Right) Painted bumper, halogen beams, right hand mirror and trim rings on Corolla Deluxe Sport Coupe.

Shown with optional equipment. See Accessories chart for details

E. Block Heater is designed to fit all Toyotas. This 110-volt electric plug-in heater keeps engine coolant about 55° F higher than outside temperature. Easier start-ups and shorter idling time reduce battery drain and fuel waste.