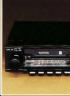

C. Pushbutton AM/ FM/MPX Stereo Radio with Cassette Stereo Tape Player is music to the ears. The radio has exceptional FM

reception with 7 watts per channel output. Cassette unit has locking fast forward and rewind plus automatic replay.

D. Electronic AM/FM/MPX Stereo Radio with Cassette Stereo Tape Player (shown here with Graphic Equalizer) features electronic tuning, 4-way balance controls and LED digital frequency display. Auto-reverse cassette stereo tape deck has locking fast forward and rewind.