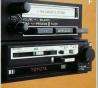

E. Graphic Equalizer/Amplifier tailors frequency response to individual taste. A fantastic addition to your sound system. Even at low volume this unit gives you rich tones with a power output of up to 10 watts per channel. F. Auto-Reverse Cassette Stereo

Tape Player (top) features locking fast forward and rewind plus tape direction indicator. Cassette Stereo Tape Player (bottom), the popular choice. Offering excellent quality at an economical price. this unit features two-speaker sound with plenty of power output.

(Left) Graphic equalizer/amplifier, cassette deck, electronic tuner radio. Shown with optional equipment. See Accessories chart for details

It's your baby, So why not smarten up the basic good looks of your Toyota with some extra special fouches that let your personality shine through? Like all Toyota parts, each accessory is backed by Toyota Songstanding reputation for excellence and quality control