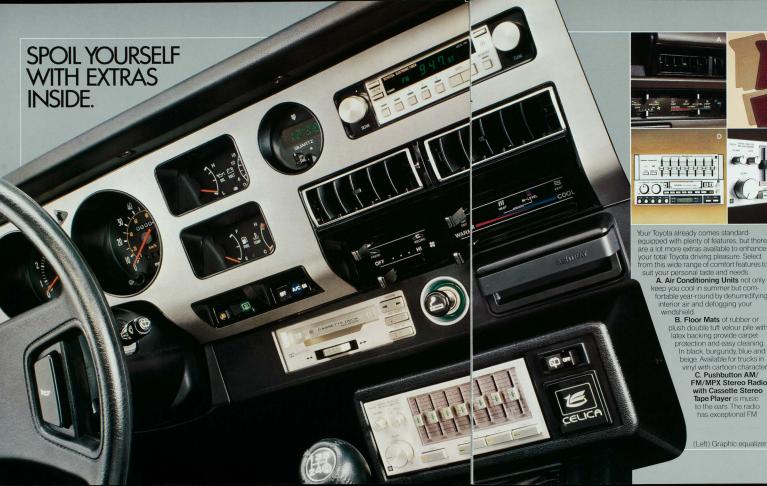

Your Toyota already comes standardequipped with plenty of features, but there are a lot more extras available to enhance your total Toyota driving pleasure. Select from this wide range of comfort features to suit your personal taste and needs.

C. Pushbutton AM/ FM/MPX Stereo Radio with Cassette Stereo Tape Player is music to the ears. The radio has exceptional FM

reception with 7 watts per channel output. Cassette unit has locking fast forward and rewind plus automatic replay.

D. Electronic AM/FM/MPX Stereo Radio with Cassette Stereo Tape Player (shown here with Graphic Equalizer) features electronic tuning, 4-way balance controls and LED digital frequency display. Auto-reverse cassette stereo tape deck has locking fast forward and rewind.

E. Graphic Equalizer/Amplifier tailors frequency response to individual taste. A fantastic addition to your sound system. Even at low volume this unit gives you rich tones with a power output of up to 10 watts per channel. F. Auto-Reverse Cassette Stereo

Tape Player (top) features locking fast forward and rewind plus tape direction indicator. Cassette Stereo Tape Player (bottom), the popular choice. Offering excellent quality at an economical price. this unit features two-speaker sound with plenty of power output.

(Left) Graphic equalizer/amplifier, cassette deck, electronic tuner radio. Shown with optional equipment. See Accessories chart for details

It's your baby, So why not smarten up the basic good looks of your Toyota with some extra special fouches that let your personality shine through? Like all Toyota parts, each accessory is backed by Toyota Songstanding reputation for excellence and quality control