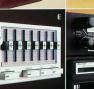

D. Electronic AM/FM/MPX Stereo Radio with Cassette Stereo Tape Player (shown here with Graphic Equalizer) features electronic tuning, 4-way balance controls and LED digital frequency display. Auto-reverse cassette stereo tape deck has locking fast forward and rewind.

E. Graphic Equalizer/Amplifier tailors frequency response to individual taste. A fantastic addition to your sound system. Even at low volume this unit gives you rich tones with a power output of up to 10 watts per channel. F. Auto-Reverse Cassette Stereo

(Left) Graphic equalizer/amplifier, cassette deck, electronic tuner radio. Shown with optional equipment. See Accessories chart for details

It's your baby, So why not smarten up the basic good looks of your Toyota with some extra special fouches that let your personality shine through? Like all Toyota parts, each accessory is backed by Toyota Songstanding reputation for excellence and quality control