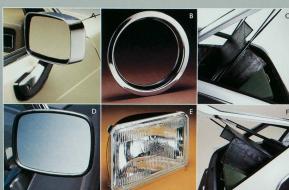

quality control.

A., D. Right Hand Mirrors (A—for Corona; D—for Truck) insure greater visibility and have sleek, aerodynamic styling for that sporty look.

B. Trim Rings add style and a sporty look. Made of stainless steel, they have a patented retention system which holds them securely to your wheels. Available for 13" and 14" wheels.

C., F. Cargo Covers (C.—for Celica, F.—for Corolla) made of leather-like vinyl, provide privacy for weekend luggage or other belongings in Liftback storage areas. The cover can be mounted so that it lifts

and lowers with the door, or it can be attached to lower panel to stay closed.

E. Tungsten Halogen Sealed Beams. Standard European lighting equipment, now available for your Toyota, features higher candlepower for improved nighttime visibility.

(Right) Painted bumper, halogen beams, right hand mirror and trim rings on Corolla Deluxe Sport Coupe.

Shown with optional equipment. See Accessories chart for details

E. Block Heater is designed to fit all Toyotas. This 110-volt electric plug-in heater keeps engine coolant about 55° F higher than outside temperature. Easier start-ups and shorter idling time reduce battery drain and fuel waste.