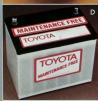

C. Deluxe Truck Mirror provides widearea visibility. Constructed of heavy-duty stainless steel. Mirror arm swings away when not in use.

D. Maintenance-Free Battery has improved cold cranking performance which provides more power for allHARDWORKING ADDITIONS FOR ON AND OFF-ROAD.