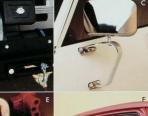

quality control.

A., D. Right Hand Mirrors (A—for Corona; D—for Truck) insure greater visibility and have sleek, aerodynamic styling for that sporty look.

B. Trim Rings add style and a sporty look. Made of stainless steel, they have a patented retention system which holds them securely to your wheels. Available for 13" and 14" wheels.

and lowers with the door, or it can be attached to lower panel to stay closed.

E. Tungsten Halogen Sealed Beams. Standard European lighting equipment, now available for your Toyota, features higher candlepower for improved nighttime visibility.