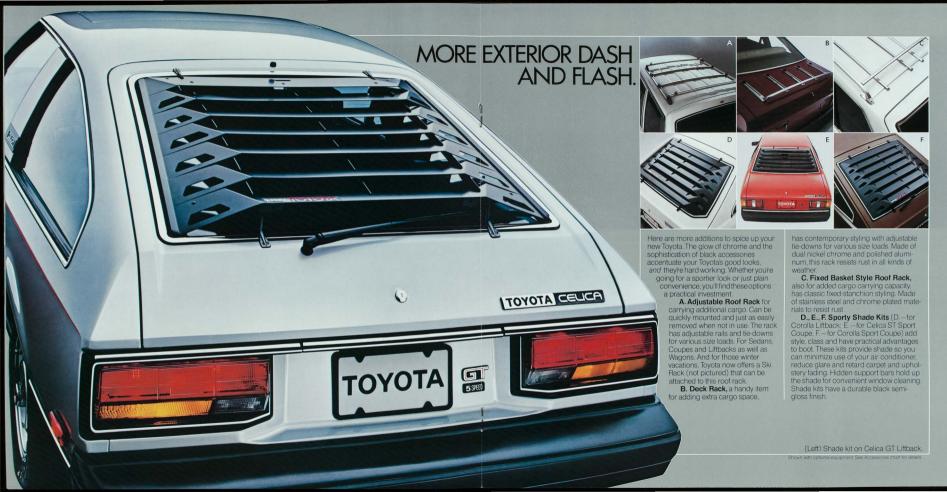

F. Sliding Rear Window provides easy rear access and ventilation for offroad and highway driving.

Oval Tube-Style Rear Bumper (large photo, right). Monocoque aluminum design uses aerospace technology for lightweight tow capabilities. Drop hitch available for 4x4 and 4x2.

Box-Type Rear Step Bumper (large photo, left) adds style and tow capabilities to your off-roader or 4x2 truck. Rugged and made to last, it comes in chrome or durable silver gray paint.

Toyota offers a great selection of hardworking, tough equipment that can make off-road going a little easier. Several of these accessories are also available for all Toyota cars and trucks.

(Right) Box-type rear step bumper and oval tube-style rear bumper.

Shown with optional equipment. See Accessories chart for details