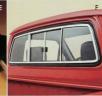

F. Sliding Rear Window provides easy rear access and ventilation for offroad and highway driving.

Oval Tube-Style Rear Bumper (large photo, right). Monocoque aluminum design uses aerospace technology for lightweight tow capabilities. Drop hitch available for 4x4 and 4x2.