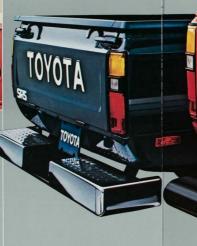

Box-Type Rear Step Bumper (large photo, left) adds style and tow capabilities to your off-roader or 4x2 truck. Rugged and made to last, it comes in chrome or durable silver gray paint.

Toyota offers a great selection of hardworking, tough equipment that can make off-road going a little easier. Several of these accessories are also available for all Toyota cars and trucks.

(Right) Box-type rear step bumper and oval tube-style rear bumper.

Shown with optional equipment. See Accessories chart for details