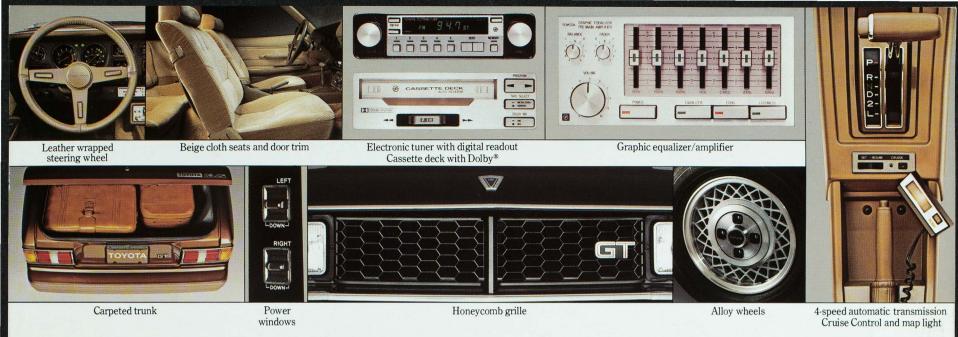

Inside, the Celica GTA is pure luxury with beige cloth seats and door trim, a leather wrapped steering wheel and commemorative dash plaque. For your listening pleasure, you'll discover an electronic sound system including tuner with digital readouts and "seek" function, Dolby® noise-reduced cassette deck with auto reverse, graphic equal-

izer/pre-main amplifier and four speakers. An innovative 4-speed automatic overdrive transmission delivers increased fuel economy.\* Cruise Control, power windows and a center console with map light add to the luxury of the Celica GTA. For your passenger, there's an illuminated vanity mirror. And for your luggage, a

carpeted trunk.
Only a privileged few will know the feeling of owning the Celica GTA. Shouldn't you be one of them?

WHAT FEELING

10TH ANNIVERSARY EDITION

CELICA

TOYOTA

### INTERIOR:

- The luxury of "Supra" sports beige cloth seats and door trim.
- The sporty appearance of a three-spoke leather-wrapped steering wheel and padded "A" pillar garnish that contrasts the black padded vinyl instrument panel. A commemorative dash plaque highlights the interior.

- The convenience of a full length center console with map light and padded arm rests.
- The enhanced driving pleasure made available by the ultimate Toyota sound system — the AM/FM/ MPX stereo with power amplifier, graphic equalizer and auto-reverse cassette player.

- Color-keyed front and rear elastomeric polyurethane bumpers with bumper surfaces colormatched to exterior color.
- Beige pinstripes accenting bodyside feature lines
- Beige color-keyed mud guards and honeycombdesign grille.
- Cressida type cast aluminum wheels.