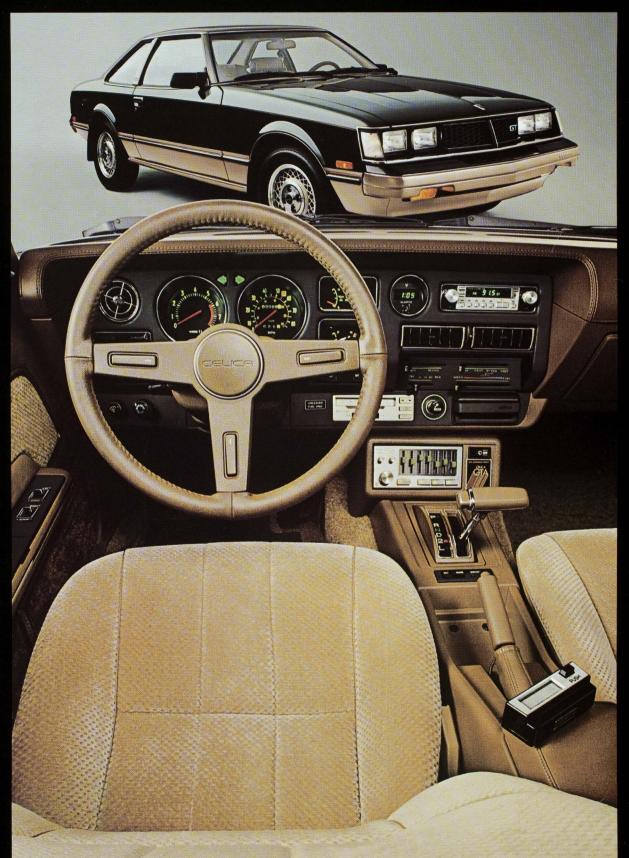

Inside and out—the feeling is sporty and luxurious.

The Celica GTA features a rich, two-tone exterior, in your choice of Copper Metallic/

Beige Metallic or Black Metallic/Beige Metallic, with beige pin striping and matching bumper. A special honeycomb grille, color keyed mud guards and sporty alloy wheels round out the Celica GTA's exterior.

Inside, the Celica GTA is pure luxury with beige cloth seats and door trim, a leather wrapped steering wheel and commemorative dash plaque. For your listening pleasure, you'll discover an electronic sound system including tuner with digital readouts and "seek" function, Dolby® noise-reduced cassette deck with auto reverse, graphic equal-

izer/pre-main amplifier and four speakers. An innovative 4-speed automatic overdrive transmission delivers increased fuel economy.\* Cruise Control, power windows and a center console with map light add to the luxury of the Celica GTA. For your passenger, there's an illuminated vanity mirror. And for your luggage, a

carpeted trunk.
Only a privileged few will know the feeling of owning the Celica GTA. Shouldn't you be one of them?

WHAT FEELING

10TH ANNIVERSARY EDITION

CELICA

TOYOTA