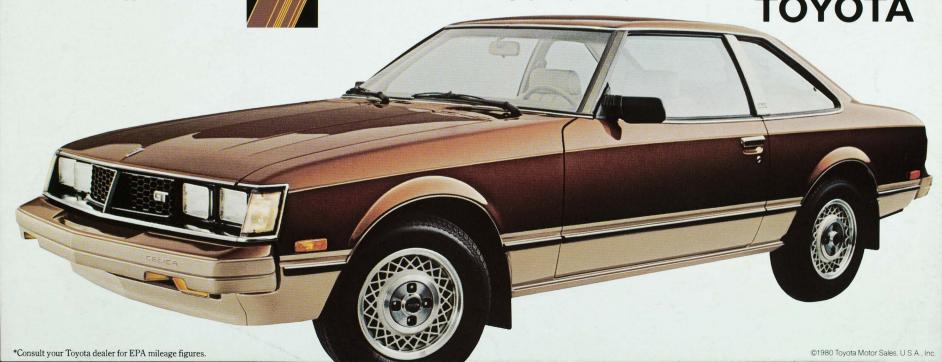

Inside and out—the feeling is sporty and luxurious.

The Celica GTA features a rich, two-tone exterior, in your choice of Copper Metallic/

Beige Metallic or Black Metallic/Beige Metallic, with beige pin striping and matching bumper. A special honeycomb grille, color keyed mud guards and sporty alloy wheels round out the Celica GTA's exterior.

#### EXTERIOR:

- Sporty, attractive styling is highlighted by:
  - Celica GT Coupe bodystyle.
  - Two unique two-tone paint schemes: copper metallic (474) with beige metallic (4A4) – (2C2), or black metallic (6A8) with beige metallic (4A4) – (2C3).

- Color-keyed front and rear elastomeric polyurethane bumpers with bumper surfaces colormatched to exterior color.
- Beige pinstripes accenting bodyside feature lines
- Beige color-keyed mud guards and honeycombdesign grille.
- Cressida type cast aluminum wheels.