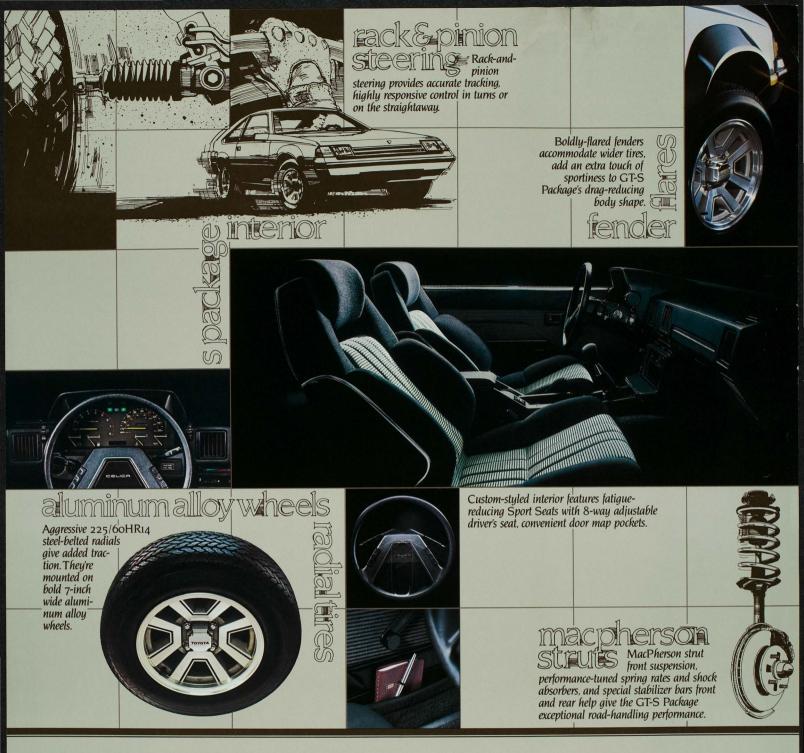

The Celica GT-S Package has all the right stuff. A wind-cheating, wedgeshaped body with drag-reducing retractable headlights, rear deck spoiler and sporty fender flares. A sports carlike cockpit with body-conforming Sport Seats, center console and full instrumentation. Competition-inspired

\*Required extra cost feature.

Shown with 2-tone paint option and various optional equipment. Limited color availability. See 1982 Celica brochure or your Toyota dealer for specifications, additional features and options.