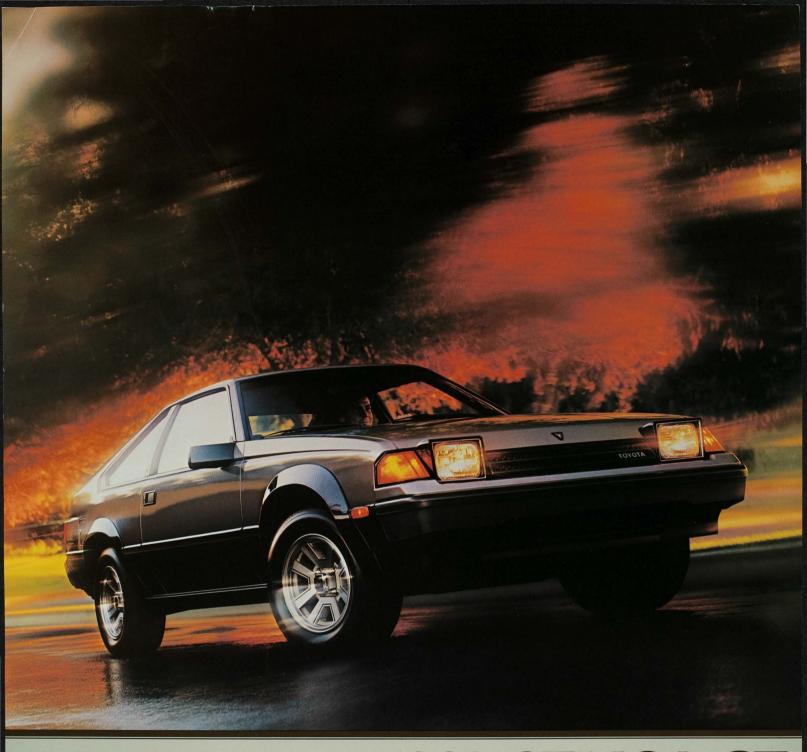

## 1982 CELICAGT S PACKAGE BY TOYOTA

Celica GT-S Package: sporty performance with all the right stuff Get on the road to high performance!

Here's aggressive, head-turning styling, sporty handling at its best, and surefooted roadability to please the most demanding driver.

The Celica GT-S Package has all the right stuff. A wind-cheating, wedgeshaped body with drag-reducing retractable headlights, rear deck spoiler and sporty fender flares. A sports carlike cockpit with body-conforming Sport Seats, center console and full instrumentation. Competition-inspired

\*Required extra cost feature.

Shown with 2-tone paint option and various optional equipment. Limited color availability. See 1982 Celica brochure or your Toyota dealer for specifications, additional features and options.