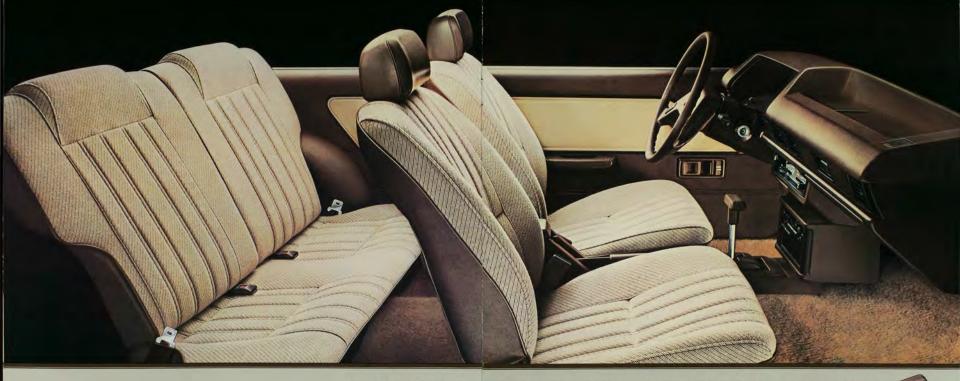

The 1982 Corolla SR5 and Deluxe Liftbacks. Whichever you choose. you'll get a lot for a little.

Corolla SR5 interior Designed for your pleasure

Slip into something comfortable— like the new Corolla SR5 Hardtop shown here. Attractive cloth seats add comfort and flair. The new fully reclining front bucket seats provide you with increased thigh and side support. Conveniences also abound in the Corolla SR5 interior. Full instrumentation

-including electric tachometer. volt--including electric factormeter, volt-meter, water temperature gauge and a resettable tripmeter—lets you monitor your Corolla's performance at a glance. The AM/FM/MPX stereo radio is console-mounted for easy reach by driver or passenger. For increased mileage\* and a reduction

in engine wear a 4-speed automatic overdrive transmission can be added to the SR5 Hardtop.

The 1982 Corolla SR5 interior. It's fully equipped and designed for your pleasure.

\*See EPA mileage statement on specifications page. Shown with optional equipment. See Features chart for details.