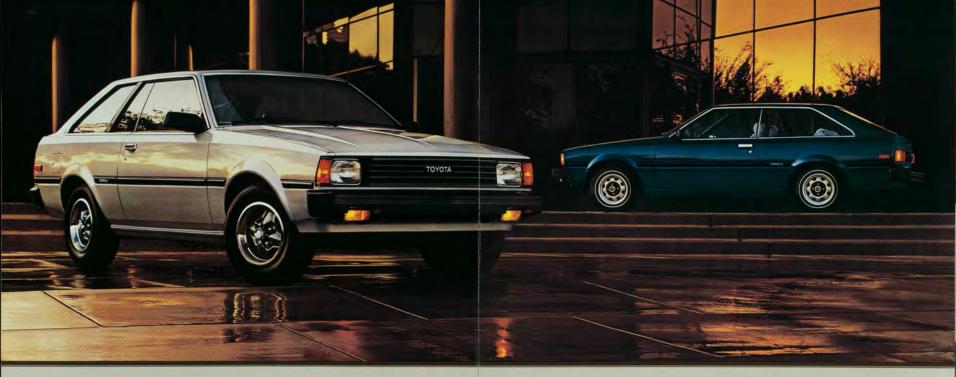

Corolla Sedans The affordable economy cars

Don't let those sleek, contemporary lines fool you. The 1982 Corolla 2-Door and 4-Door Deluxe Sedans are priced't to put total economy within your reach. The Corolla Deluxe Sedans feature a separate, roomy trunk that lets you tote luggage or fun gear. Styled steel wheels and black urethane bumpers add good

looks. Tinted glass all around helps cut glare for good visibility. Both Corolla Deluxe Sedans are well-equipped for your comfort and convenience. For added comfort, you can choose optional air conditioning. There's also a very practical 1982 Corolla 2-Door Sedan with a 4-speed

synchromesh transmission that complements a long list of comfort and

convenience features designed to please even the most budget-minded driver.

\*Manufacturer's suggested retail price Actual retail price will vary. Shown with optional equipment. See Features chart for details.