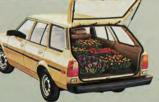

Corolla Deluxe Wagon Sensible and spacious

The 1982 Corolla 5-Door Deluxe Wagon has room and economy for you. A lively 1.8 liter 4-cylinder engine and 5-speed overdrive transmission team up for good fuel efficiency.\* An optional 3-speed automatic transmission can be added for greater driving ease.

The Corolla Deluxe Wagon is roomy.

Four adults and their belongings fit easily inside. If you're carrying fewer people and more cargo, simply fold down the rear seat and you've created 55.6 cubic feet of carpeted cargo space. The 1982 Corolla Deluxe Wagon. Proof that comfort and convenience can come in an economical package.