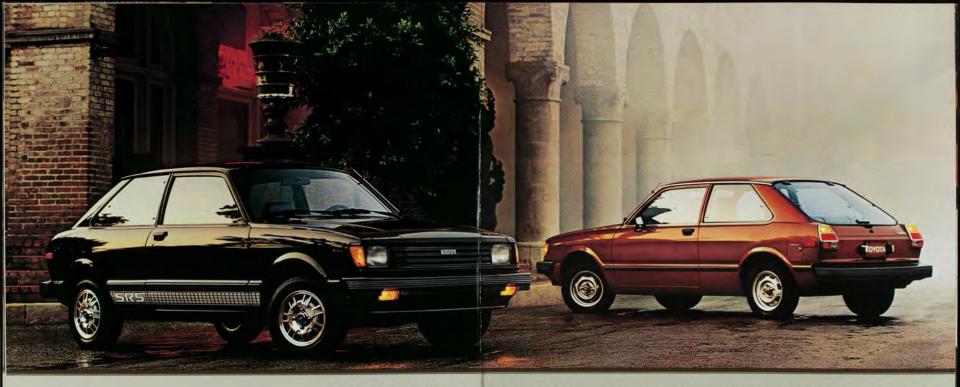

### THE 1982 COROLLAS

Introducing the F82 Corollas Theyre ride will put the fun and excitement the newest editions of the worlds best-back in your driving. selling car series. Why do more people choose Corollas than any other car? convenience. Corolla comes on strong.

The styling of the new Corollas is selected to the corollar provided and the styling of the corollar provided in the provided in

Corolla Tercel proves that an economy car in today's world doesn't have to look like one. Corollas are more than a from—Hardtop, Sport Coupe Lithack.

smart buy: they're smart looking too.
The 1982 Corollas are exciting to
drive. They're nimble. Responsive.
Corollas sporty handling and very smooth.

comfortable

When it comes to your comfort and

For 1982, there are 13 different Corolla from-Hardtop, Sport Coupe, Liftback, Sedan or Wagon: front-wheel drive or front engine/rear wheel drive. One of the exciting new 1982 Corollas is just