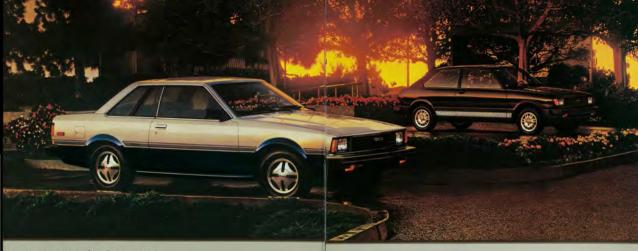

# Corolla Liftbacks Practical and stylish

Presenting the new Corolla SR5 and Deluxe Liftbacks. They're the Liftbacks designed to comfortably carry four adults and built from the ground up for practicality and excellent fuel efficiency.\* The 1982 Corolla Liftbacks are equipped with a lengthy list of standard features for your driving pleasure like

\*See EPA mileage statement on specifications page. Shown with optional equipment. See Features chart for details.

wall-to-wall carpeting tinted glass, a convenient remote hatch release and an electric rear window defogger. A wide-opening rear door lets you load and unload cargo with ease. You can increase cargo space as needed by simply folding down one or both of the split rear seats.

The 1982 Corolla SR5 and Deluxe Liftbacks. Whichever you choose. you'll get a lot for a little.

Corolla SR5 interior Designed for your pleasure

Slip into something comfortable— like the new Corolla SR5 Hardtop shown here. Attractive cloth seats add comfort and flair. The new fully reclining front bucket seats provide you with increased thigh and side support. Conveniences also abound in the Corolla SR5 interior. Full instrumentation