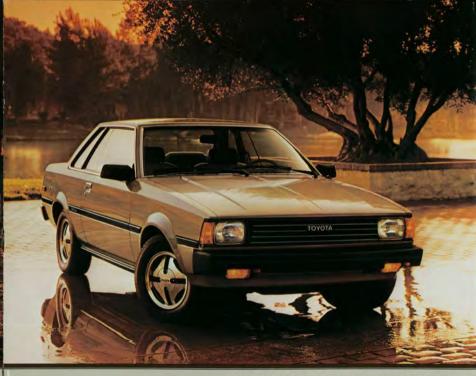

## COROLLA SR5 HARDTOP

Introducing a new way to capture driving excitement in 1982—the new Corolla SR5 Hardtop.

The sporty lines of the Corolla SR5 Hardtop are enhanced by the open. road at night.

The Corolla SR5 Hardtoos gutsv 18 driving excitement.

standard. If you prefer choose Toyotas you can carry long items like skis or innovative 4-speed automatic overdrive fishing gear. transmission for improved mileage and reduced engine wear. MacPherson the sporty economy car that lets you strut front suspension and 4-link/coil

rear suspension give the Corolla SR5 Hardtop its sporty handling and smooth ride

Inside you'll discover full instrumentation including tachometer voltmeter airy roofline. Dual outside mirrors oil pressure and water temperature and styled steel wheels with trim rings gauges and a resettable tripmeter that and flair Rectangular tungsten halogen hilow-beam headlights for increased visibility help you see farther down the comfort you.

The new Corolla SR5 Hardtop also liter 4-cylinder engine delivers excellent offers you the convenience and security of a lockable trunk. In it you'll find a full 95 cubic feet of space for anything When it comes to transmissions, you can take your choice. A smooth-shifting 5-speed overdrive transmission is of the fold-down split rear seats so

The 1982 Corolla SR5 Hardtop. Its experience driving excitement.

Corolla SR5 Sport Coupe Sleek and spirited

The 1982 Corolla SR5 Sport Coupe combines striking looks with good value. And you'll notice a very sporty and responsive road feel from the 4-link rear suspension that features a rear stabilizer bar.