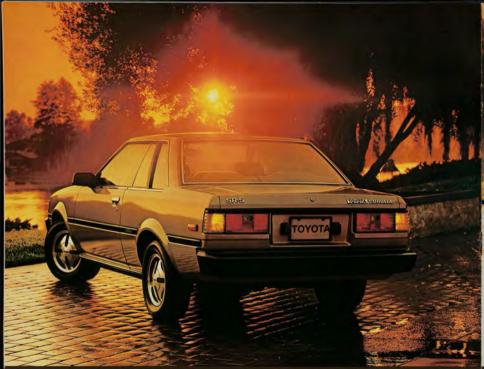

## COROLLA SR5 HARDTOP

Introducing a new way to capture driving excitement in 1982—the new Corolla SR5 Hardtop.

The sporty lines of the Corolla SR5 Hardtop are enhanced by the open. road at night.

The Corolla SR5 Hardtoos gutsv 18 driving excitement.

standard. If you prefer choose Toyotas you can carry long items like skis or innovative 4-speed automatic overdrive fishing gear. transmission for improved mileage and reduced engine wear. MacPherson the sporty economy car that lets you strut front suspension and 4-link/coil

rear suspension give the Corolla SR5 Hardtop its sporty handling and smooth ride

Inside you'll discover full instrumentation including tachometer voltmeter airy roofline. Dual outside mirrors oil pressure and water temperature and styled steel wheels with trim rings gauges and a resettable tripmeter that and flair Rectangular tungsten halogen hilow-beam headlights for increased visibility help you see farther down the comfort you.

The new Corolla SR5 Hardtop also liter 4-cylinder engine delivers excellent offers you the convenience and security of a lockable trunk. In it you'll find a full 95 cubic feet of space for anything When it comes to transmissions, you can take your choice. A smooth-shifting 5-speed overdrive transmission is of the fold-down split rear seats so

The 1982 Corolla SR5 Hardtop. Its experience driving excitement.

Corolla SR5 Sport Coupe Sleek and spirited

The 1982 Corolla SR5 Sport Coupe combines striking looks with good value. And you'll notice a very sporty and responsive road feel from the 4-link rear suspension that features a rear stabilizer bar.