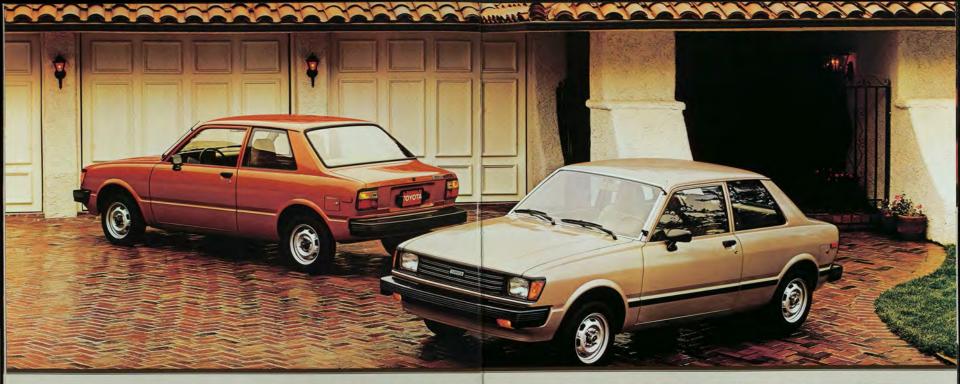

Corolla Sedans The affordable economy cars

Don't let those sleek, contemporary lines fool you. The 1982 Corolla 2-Door and 4-Door Deluxe Sedans are priced't to put total economy within your reach. The Corolla Deluxe Sedans feature a separate, roomy trunk that lets you tote luggage or fun gear. Styled steel wheels and black urethane bumpers add good

looks. Tinted glass all around helps cut glare for good visibility. Both Corolla Deluxe Sedans are well-equipped for your comfort and convenience. For added comfort, you can choose optional air conditioning. There's also a very practical 1982 Corolla 2-Door Sedan with a 4-speed

synchromesh transmission that complements a long list of comfort and

convenience features designed to please even the most budget-minded driver.

\*Manufacturer's suggested retail price Actual retail price will vary. Shown with optional equipment. See Features chart for details.