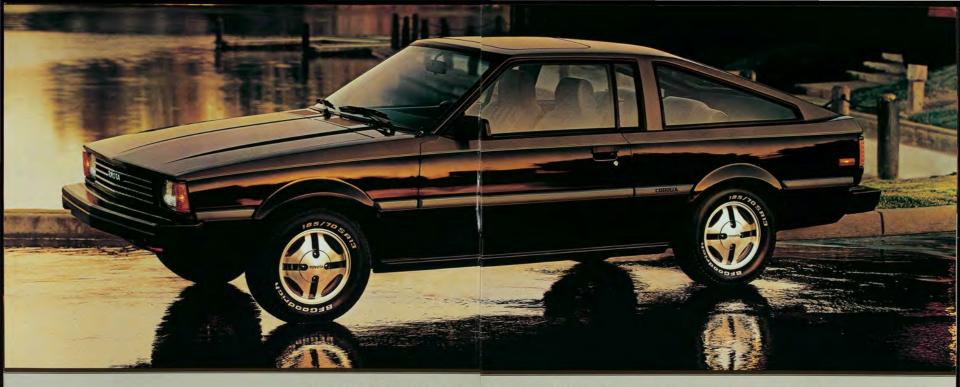

# Corolla Liftbacks Practical and stylish

Presenting the new Corolla SR5 and Deluxe Liftbacks. They're the Liftbacks designed to comfortably carry four adults and built from the ground up for practicality and excellent fuel efficiency.\* The 1982 Corolla Liftbacks are equipped with a lengthy list of standard features for your driving pleasure like

\*See EPA mileage statement on specifications page. Shown with optional equipment. See Features chart for details.

wall-to-wall carpeting tinted glass, a convenient remote hatch release and an electric rear window defogger. A wide-opening rear door lets you load and unload cargo with ease. You can increase cargo space as needed by simply folding down one or both of the split rear seats.

The 1982 Corolla SR5 and Deluxe Liftbacks. Whichever you choose. you'll get a lot for a little.

Corolla SR5 interior Designed for your pleasure

Slip into something comfortable— like the new Corolla SR5 Hardtop shown here. Attractive cloth seats add comfort and flair. The new fully reclining front bucket seats provide you with increased thigh and side support. Conveniences also abound in the Corolla SR5 interior. Full instrumentation