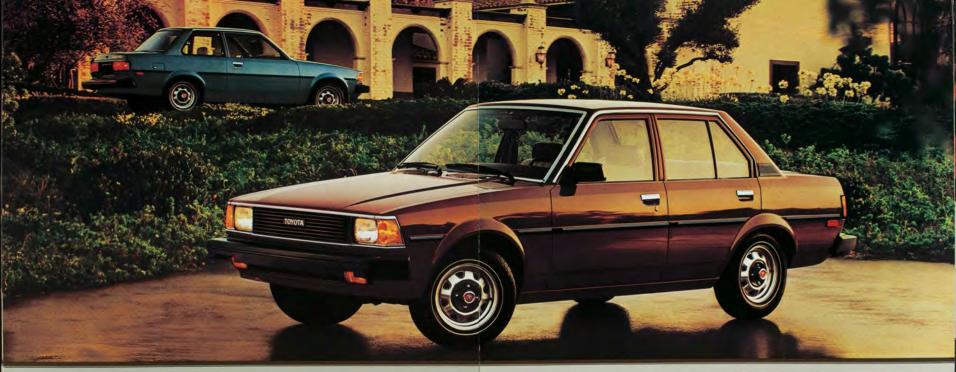

Corolla Sedans The affordable economy cars

Don't let those sleek, contemporary lines fool you. The 1982 Corolla 2-Door and 4-Door Deluxe Sedans are priced't to put total economy within your reach. The Corolla Deluxe Sedans feature a separate, roomy trunk that lets you tote luggage or fun gear. Styled steel wheels and black urethane bumpers add good

looks. Tinted glass all around helps cut glare for good visibility. Both Corolla Deluxe Sedans are well-equipped for your comfort and convenience. For added comfort, you can choose optional air conditioning. There's also a very practical 1982 Corolla 2-Door Sedan with a 4-speed

synchromesh transmission that complements a long list of comfort and

convenience features designed to please even the most budget-minded driver.

\*Manufacturer's suggested retail price Actual retail price will vary. Shown with optional equipment. See Features chart for details.