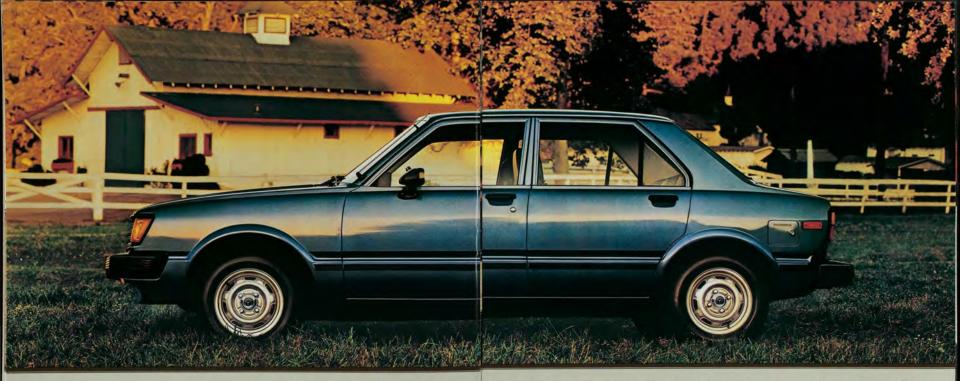

Corolla Sedans The affordable economy cars

Don't let those sleek, contemporary lines fool you. The 1982 Corolla 2-Door and 4-Door Deluxe Sedans are priced't to put total economy within your reach. The Corolla Deluxe Sedans feature a separate, roomy trunk that lets you tote luggage or fun gear. Styled steel wheels and black urethane bumpers add good

looks. Tinted glass all around helps cut glare for good visibility. Both Corolla Deluxe Sedans are well-equipped for your comfort and convenience. For added comfort, you can choose optional air conditioning. There's also a very practical 1982 Corolla 2-Door Sedan with a 4-speed