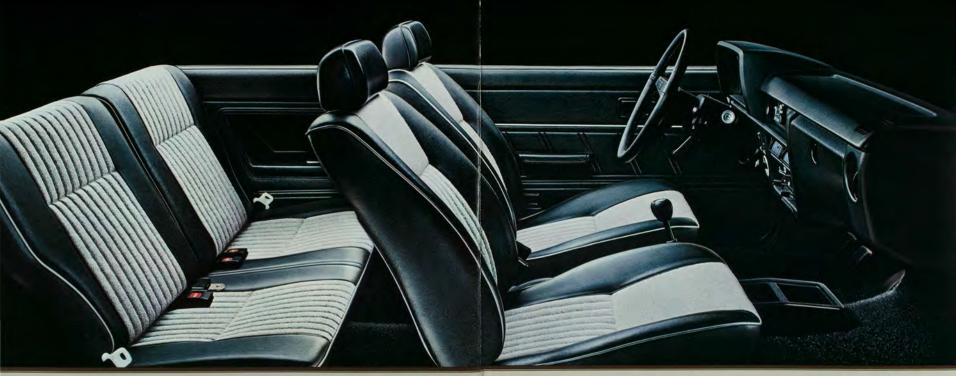

The 1982 Corolla SR5 and Deluxe Liftbacks. Whichever you choose. you'll get a lot for a little.

Corolla SR5 interior Designed for your pleasure

Slip into something comfortable— like the new Corolla SR5 Hardtop shown here. Attractive cloth seats add comfort and flair. The new fully reclining front bucket seats provide you with increased thigh and side support. Conveniences also abound in the Corolla SR5 interior. Full instrumentation

-including electric tachometer. volt--including electric factormeter, volt-meter, water temperature gauge and a resettable tripmeter—lets you monitor your Corolla's performance at a glance. The AM/FM/MPX stereo radio is console-mounted for easy reach by driver or passenger. For increased mileage\* and a reduction

in engine wear a 4-speed automatic overdrive transmission can be added to the SR5 Hardtop.

The 1982 Corolla SR5 interior. It's fully equipped and designed for your pleasure.

\*See EPA mileage statement on specifications page. Shown with optional equipment. See Features chart for details.