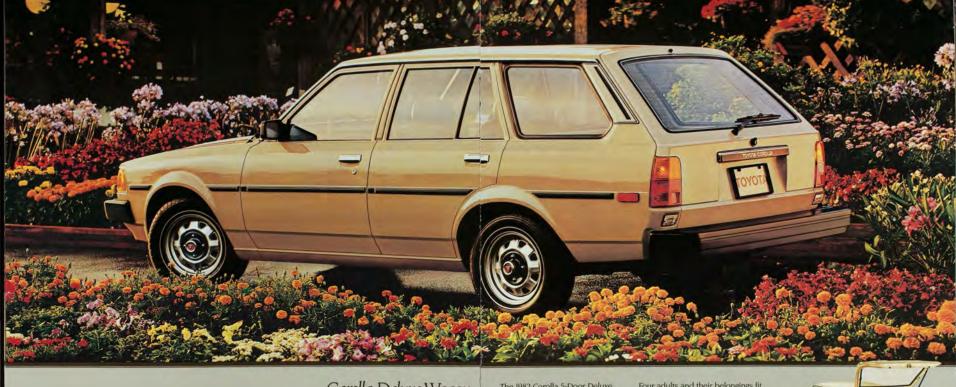

Corolla Deluxe Wagon Sensible and spacious

The 1982 Corolla 5-Door Deluxe Wagon has room and economy for you. A lively 1.8 liter 4-cylinder engine and 5-speed overdrive transmission team up for good fuel efficiency.\* An optional 3-speed automatic transmission can be added for greater driving ease.

The Corolla Deluxe Wagon is roomy.

Four adults and their belongings fit easily inside. If you're carrying fewer people and more cargo, simply fold down the rear seat and you've created 55.6 cubic feet of carpeted cargo space. The 1982 Corolla Deluxe Wagon. Proof that comfort and convenience can come in an economical package.