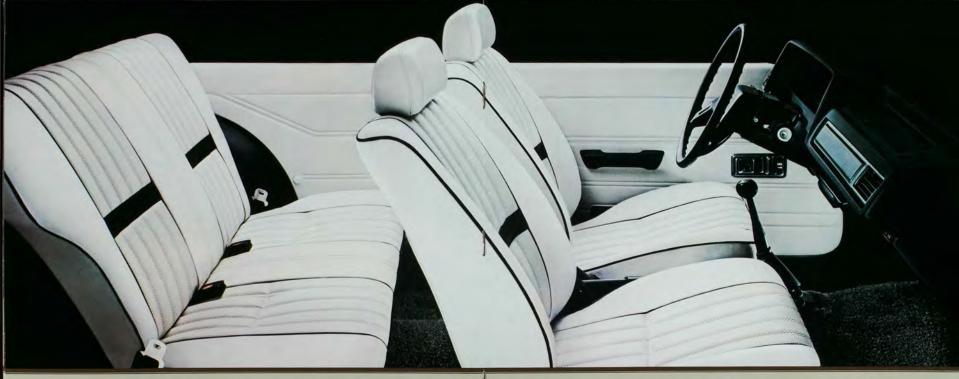

The 1982 Corolla SR5 and Deluxe Liftbacks. Whichever you choose. you'll get a lot for a little.

Corolla SR5 interior Designed for your pleasure

Slip into something comfortable— like the new Corolla SR5 Hardtop shown here. Attractive cloth seats add comfort and flair. The new fully reclining front bucket seats provide you with increased thigh and side support. Conveniences also abound in the Corolla SR5 interior. Full instrumentation

-including electric tachometer. volt--including electric factormeter, volt-meter, water temperature gauge and a resettable tripmeter—lets you monitor your Corolla's performance at a glance. The AM/FM/MPX stereo radio is console-mounted for easy reach by driver or passenger. For increased mileage\* and a reduction

in engine wear a 4-speed automatic overdrive transmission can be added to the SR5 Hardtop.

The 1982 Corolla SR5 interior. It's fully equipped and designed for your pleasure.

\*See EPA mileage statement on specifications page. Shown with optional equipment. See Features chart for details.