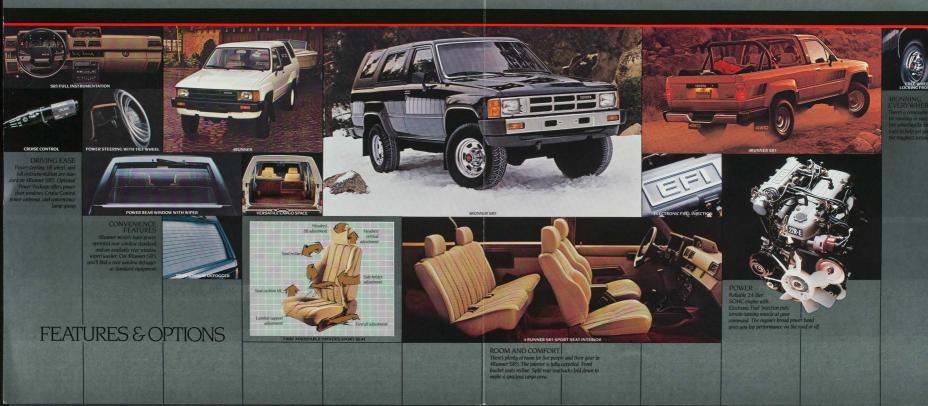

| MECHANICAL  2 Alton 4 explored SCMC regise  5 Control of the Control of SCMC regise  5 Control of the Control of SCMC regise  5 Control of the Control of SCMC regise  5 Contr | EATURES                                                                    | 4RUNNER<br>SR5       | 4RUNNE             |
|--------------------------------------------------------------------------------------------------------------------------------------------------------------------------------------------------------------------------------------------------------------------------------------------------------------------------------------------------------------------------------------------------------------------------------------------------------------------------------------------------------------------------------------------------------------------------------------------------------------------------------------------------------------------------------------------------------------------------------------------------------------------------------------------------------------------------------------------------------------------------------------------------------------------------------------------------------------------------------------------------------------------------------------------------------------------------------------------------------------------------------------------------------------------------------------------------------------------------------------------------------------------------------------------------------------------------------------------------------------------------------------------------------------------------------------------------------------------------------------------------------------------------------------------------------------------------------------------------------------------------------------------------------------------------------------------------------------------------------------------------------------------------------------------------------------------------------------------------------------------------------------------------------------------------------------------------------------------------------------------------------------------------------------------------------------------------------------------------------------------------------|----------------------------------------------------------------------------|----------------------|--------------------|
| 28 files de place SORIC cropte  19 Electron (hall person)  29 Electron (hall person)  20 Electron (hall person)  20 Electron (hall person)  20 Electron (hall person)  21 Electron (hall person)  22 Electron (hall person)  23 Electron (hall person)  24 Electron (hall person)  25 Electron (hall person)  26 Electron (hall person)  27 Electron (hall person)  28 Electron (hall person)  28 Electron (hall person)  29 Electron (hall person)  29 Electron (hall person)  20 Electron (hall person)  21 Electron (hall person)  22 Electron (hall person)  23 Electron (hall person)  24 Electron (hall person)  25 Electron (hall person)  26 Electron (hall person)  26 Electron (hall person)  27 Electron (hall person)  28 Electron (hall person)  29 Electron (hall person)  20 Electron (hall person)  20 Electron (hall person)  20 Electron (hall person)  20 Electron (hall person)  25 Electron (hall person)  26 Electron (hall person)  26 Electron (hall person)  27 Electron (hall person)  28 Electron (hall person)  29 Electron (hall person)  29 Electron (hall person)  20 Electron (hall person)  21 Electron (hall person)  22 Electron (hall person)  23 Electron (hall person)  24 Electron (hall person)  25 Electron (hall person)  26 Electron (hall person)  26 Electron (hall person)  27 Electron (hall person)  28 Electron (hall person)  29 Electron (hall person)  29 Electron (hall person)  20 Electron (hall person)  20 Electron (hall person)  20 Electron (hall person)  20 Electron (hall person)  21 Electron (hall person)  22 Electron (hall person)  23 Electron (hall person)  24 Electron (hall person)  25 Electron (hall person)  26 Electron (hal |                                                                            | 58.9                 | HOUNGE             |
| Electronic half intentions   \$   \$   \$   \$   \$   \$   \$   \$   \$                                                                                                                                                                                                                                                                                                                                                                                                                                                                                                                                                                                                                                                                                                                                                                                                                                                                                                                                                                                                                                                                                                                                                                                                                                                                                                                                                                                                                                                                                                                                                                                                                                                                                                                                                                                                                                                                                                                                                                                                                                                        | RHANICAL<br>Bury Andreader POW weather                                     | -                    | S                  |
| Fight translationard ignition   \$   \$   \$   \$   \$   \$   \$   \$   \$   \$                                                                                                                                                                                                                                                                                                                                                                                                                                                                                                                                                                                                                                                                                                                                                                                                                                                                                                                                                                                                                                                                                                                                                                                                                                                                                                                                                                                                                                                                                                                                                                                                                                                                                                                                                                                                                                                                                                                                                                                                                                                | Her 4-Cylinder SCHL engine                                                 |                      | 8                  |
| 5 Speech consent the transmission of Speech consent the transmission of Speech transmiss of Speech transmiss of Speech transmiss of Speech transmission of Speec |                                                                            | -                    | S                  |
| Separation learned   Separation   Separati   |                                                                            | 5                    | S                  |
| River asserted backen floor discrear down with rear back ensuity experiencing subtle  5. Security discreases and the test  5. Regular discretion with trade or an earlied test  5. Regular discretion with the security of the |                                                                            | 5                    | S                  |
| Social dark planes under transfer cane and feet trail  Frequent and feet to whole  Social dark planes and the social post planes and the social dark planes  |                                                                            | 5                    |                    |
| Forged into front tear houd:  Firms - bening by Legis from Julia  File Death Transmission  File  |                                                                            | S                    |                    |
| Firew-browing-Long from helps    Same   Same | yed steel front tow book                                                   | 5                    |                    |
| Tables there   S   Tables there   S   Tables the   S   Ta |                                                                            |                      |                    |
| Color broad paths when   Color broad paths     |                                                                            |                      |                    |
| Signed and Sin should.  Color longed speak probe should be considered by the color longed speak probe should be colored by the color longed speak probe should be colored by the colored b |                                                                            |                      |                    |
| Cale Inspired poider when Control Cale Inspired Programme 1    School for End August 1    School for E |                                                                            |                      |                    |
| Sook behold all wearther PERCHAND chall thes Down Paleage—Power bord in more toward pumpers; grills trins, wheels, Riffs, adulations  Anti-clip protections  Anti-clip protection  Anti-clip protection  Solid control of the second control of th |                                                                            | 5                    |                    |
| Chome Tablesga—chome front fame troops progress grift from wheels, Effic adult free Chount (Chapter) (Chap |                                                                            |                      |                    |
| Millington haligen her helight her helight has been passengen side cones notice   5                                                                                                                                                                                                                                                                                                                                                                                                                                                                                                                                                                                                                                                                                                                                                                                                                                                                                                                                                                                                                                                                                                                                                                                                                                                                                                                                                                                                                                                                                                                                                                                                                                                                                                                                                                                                                                                                                                                                                                                                                                            |                                                                            |                      |                    |
| Targetin hadgen heading to  Language had per language hadge  | S-chir protectors                                                          |                      | S                  |
| Dual apart in pile danatie minors with subside less passenger rolle consex merce  The danaties of the pile of the  |                                                                            |                      |                    |
| Sommourced with removable unablade  O Threat and not making price that the second of t |                                                                            | S                    | S                  |
| Frost and form med gaseth.  5 Studies does took helpite relaise.  5 Studies does does took helpite relaise.  5 Studies does does does took helpite relaise.  5 Studies does does does does does does does do                                                                                                                                                                                                                                                                                                                                                                                                                                                                                                                                                                                                                                                                                                                                                                                                                                                                                                                                                                                                                                                                                                                                                                                                                                                                                                                                                                                                     | nimonarroof with removable sundharle                                       | 0                    |                    |
| Cotable context halper release   5                                                                                                                                                                                                                                                                                                                                                                                                                                                                                                                                                                                                                                                                                                                                                                                                                                                                                                                                                                                                                                                                                                                                                                                                                                                                                                                                                                                                                                                                                                                                                                                                                                                                                                                                                                                                                                                                                                                                                                                                                                                                                             |                                                                            |                      | 8                  |
| Note harpeger  Flower rear window  Flower rear |                                                                            | 5                    | S<br>S<br>S        |
| Removable result to   S                                                                                                                                                                                                                                                                                                                                                                                                                                                                                                                                                                                                                                                                                                                                                                                                                                                                                                                                                                                                                                                                                                                                                                                                                                                                                                                                                                                                                                                                                                                                                                                                                                                                                                                                                                                                                                                                                                                                                                                                                                                                                                        |                                                                            |                      | S                  |
| Total content and content co   | movable rear ton                                                           |                      | 5                  |
| Rate striction superheader and electric rear wischool delegger  For the form of the form o |                                                                            |                      | S                  |
| Noticone paid  TOTICOR  TECHNOLOGY  TECHNO |                                                                            |                      | OI                 |
| INCREMENT  Electronetre coll pressure voltmente and coolant temperature gauges  5 Inchronetre civilinere  5 Sinch control college coll |                                                                            |                      | 11/10              |
| Technomer of pressure voltment and recognitive pages 5 5   November of pressure voltment and recognitive pages 5 5   November of pressure voltment and search of the page 5 5   November of page 5 5   Novembe |                                                                            | SUCK STREET, STREET, | Part In            |
| Interlanmenter klaimerer  S Toe Geren gewinder in de Jassandake intermittent wijners  S Toe Geren gewinder in de Jassandake intermittent wijners  S Toe Geren gewinder in de Jassandake intermittent wijners  S Toe Geren gewinder in de Jassandake in de Jassandake in de Jassandake in S S Toe Geren gewinder in 1948  Art conditioning Blend alt trypeti  O Toe Control of the S S Toe Geren gewinder in 1948  S Toe Control of Toe Geren gewinder in 1948  S Toe Control of Toe Geren gewinder in 1948  S Toe Control of Toe Geren gewinder in 1948  S Toe Geren gewinder in 1948  S Toe Geren with officer of the S Toe Geren gewinder in 1948  S Toe Geren gewinder in 1948  S Toe Control of Toe Geren gewinder in 1948  S Toe Control of Toe Geren gewinder in 1948  S Toe Control of Toe Geren gewinder in 1948  S Toe Control of Toe Geren gewinder in 1948  S Toe Control of Toe Geren gewinder in 1948  S Toe Control of Toe Geren gewinder in 1948  S Toe Control of Toe Geren gewinder in 1948  S Toe Control of Toe Geren gewinder in 1948  S Toe Control of Toe Geren gewinder in 1948  S Toe Control of Toe Geren gewinder in 1948  S Toe Control of Toe Geren gewinder in 1948  S Toe Control of Toe Geren gewinder in 1948  S Toe Control of Toe Geren gewinder in 1948  S Toe Control of Toe Geren gewinder in 1948  S Toe Control of Toe Geren gewinder in 1948  S Toe Control of Toe Geren gewinder in 1948  S Toe Control of Toe Geren gewinder in 1948  S Toe Control of Toe Geren gewinder in 1948  S Toe Control of Toe Geren gewinder in 1948  S Toe Control of Toe Geren gewinder in 1948  S Toe Control of Toe Geren gewinder in 1948  S Toe Control of Toe Geren gewinder in 1948  S Toe Control of Toe Geren gewinder in 1948  S Toe Control of Toe Geren gewinder in 1948  S Toe Control of Toe Geren gewinder in 1948  S Toe Control of Toe Geren gewinder in 1948  S Toe Control of Toe Geren gewinder in 1948  S Toe Control of Toe Geren gewinder in 1948  S Toe Control of Toe Geren gewinder in 1948  S Toe Control of Toe Geren gewinder in 1948  S Toe Control of Toe Geren gewinder i |                                                                            | S                    | 52                 |
| Divisor determing   S                                                                                                                                                                                                                                                                                                                                                                                                                                                                                                                                                                                                                                                                                                                                                                                                                                                                                                                                                                                                                                                                                                                                                                                                                                                                                                                                                                                                                                                                                                                                                                                                                                                                                                                                                                                                                                                                                                                                                                                                                                                                                                          | Inometer/altimeter                                                         |                      | GV                 |
| TRE steeming wheel and adjustable informations wipers  ST Monter Indiago — power instruction of the Committee of the Committe |                                                                            |                      | 0                  |
| Power Peaks Jan.   Power windows Civina Control power interiors and contrety lamp group   O                                                                                                                                                                                                                                                                                                                                                                                                                                                                                                                                                                                                                                                                                                                                                                                                                                                                                                                                                                                                                                                                                                                                                                                                                                                                                                                                                                                                                                                                                                                                                                                                                                                                                                                                                                                                                                                                                                                                                                                                                                    |                                                                            |                      | 0                  |
| Placer bounder Fic of the swell allows  5                                                                                                                                                                                                                                                                                                                                                                                                                                                                                                                                                                                                                                                                                                                                                                                                                                                                                                                                                                                                                                                                                                                                                                                                                                                                                                                                                                                                                                                                                                                                                                                                                                                                                                                                                                                                                                                                                                                                                                                                                                                                                      |                                                                            |                      | THE PARTY          |
| Air coordinating Blands air types III all parameters of the Blands and Air Coordinate Blands and |                                                                            | 5                    | 5                  |
| Rear heater correis and decs.  States control control and decs.  States control control control design and signed point-interest masher controls.  States control cont |                                                                            |                      | 0                  |
| Mile cycle seperaturis retream scales                                                                                                                                                                                                                                                                                                                                                                                                                                                                                                                                                                                                                                                                                                                                                                                                                                                                                                                                                                                                                                                                                                                                                                                                                                                                                                                                                                                                                                                                                                                                                                                                                                                                                                                                                                                                                                                                                                                                                                                                                                                                                          |                                                                            | S                    |                    |
| Miller cycle uppershaves-stream washer  — Digital quarter cick.  5 Reclining but back backer seeds with adjustable head-east and center censole.  5 Section by the back backer seeds with adjustable head-east and center censole.  5 Section from with office.  5 Section by the seed with it divide.  5 Section by the seed with it divides.  5 Section by the seed with it divides.  5 Section by the seed with it divides by the seed with it dis the seed with it divides by the seed with it divides by the see |                                                                            |                      | 5                  |
| Reclienty behavior facilities and support of the property of t |                                                                            |                      | 5                  |
| Reclaming to be back backers seeds with adjustable headvests and center console   5                                                                                                                                                                                                                                                                                                                                                                                                                                                                                                                                                                                                                                                                                                                                                                                                                                                                                                                                                                                                                                                                                                                                                                                                                                                                                                                                                                                                                                                                                                                                                                                                                                                                                                                                                                                                                                                                                                                                                                                                                                            | gital quartz clock                                                         |                      | 0                  |
| Paemagne side east valle in thrive   5                                                                                                                                                                                                                                                                                                                                                                                                                                                                                                                                                                                                                                                                                                                                                                                                                                                                                                                                                                                                                                                                                                                                                                                                                                                                                                                                                                                                                                                                                                                                                                                                                                                                                                                                                                                                                                                                                                                                                                                                                                                                                         | clining low-back bucket seats with adjustable headrests and center console | S                    | S -                |
| Rear seat mide chor release                                                                                                                                                                                                                                                                                                                                                                                                                                                                                                                                                                                                                                                                                                                                                                                                                                                                                                                                                                                                                                                                                                                                                                                                                                                                                                                                                                                                                                                                                                                                                                                                                                                                                                                                                                                                                                                                                                                                                                                                                                                                                                    | ort Seats with driver's side 7-way adjustments                             | 0                    | THE REAL PROPERTY. |
| Rear seat mide chor release                                                                                                                                                                                                                                                                                                                                                                                                                                                                                                                                                                                                                                                                                                                                                                                                                                                                                                                                                                                                                                                                                                                                                                                                                                                                                                                                                                                                                                                                                                                                                                                                                                                                                                                                                                                                                                                                                                                                                                                                                                                                                                    | ssenger-side seat walk-in device                                           |                      | 1000               |
| Piccompress side cargo access refesses                                                                                                                                                                                                                                                                                                                                                                                                                                                                                                                                                                                                                                                                                                                                                                                                                                                                                                                                                                                                                                                                                                                                                                                                                                                                                                                                                                                                                                                                                                                                                                                                                                                                                                                                                                                                                                                                                                                                                                                                                                                                                         | ar seat inside door release                                                | S                    |                    |
| Cityle set vitres                                                                                                                                                                                                                                                                                                                                                                                                                                                                                                                                                                                                                                                                                                                                                                                                                                                                                                                                                                                                                                                                                                                                                                                                                                                                                                                                                                                                                                                                                                                                                                                                                                                                                                                                                                                                                                                                                                                                                                                                                                                                                                              | ssenger-side cargo access release                                          |                      | 5                  |
| Veginate vite                                                                                                                                                                                                                                                                                                                                                                                                                                                                                                                                                                                                                                                                                                                                                                                                                                                                                                                                                                                                                                                                                                                                                                                                                                                                                                                                                                                                                                                                                                                                                                                                                                                                                                                                                                                                                                                                                                                                                                                                                                                                                                                  | d-down split rear seatbacks                                                | S                    | 1                  |
| Sem-packed uter of bas in rorar                                                                                                                                                                                                                                                                                                                                                                                                                                                                                                                                                                                                                                                                                                                                                                                                                                                                                                                                                                                                                                                                                                                                                                                                                                                                                                                                                                                                                                                                                                                                                                                                                                                                                                                                                                                                                                                                                                                                                                                                                                                                                                | th seat trim                                                               | S                    | 0                  |
| Sem-packed uter of bas in rorar                                                                                                                                                                                                                                                                                                                                                                                                                                                                                                                                                                                                                                                                                                                                                                                                                                                                                                                                                                                                                                                                                                                                                                                                                                                                                                                                                                                                                                                                                                                                                                                                                                                                                                                                                                                                                                                                                                                                                                                                                                                                                                | nyl seat trim                                                              |                      | S                  |
| Tinted glass with upper shaded windshield band S  Vented front windows S  Tinted sliding side glass windows S  Full carpeting—front and rear S                                                                                                                                                                                                                                                                                                                                                                                                                                                                                                                                                                                                                                                                                                                                                                                                                                                                                                                                                                                                                                                                                                                                                                                                                                                                                                                                                                                                                                                                                                                                                                                                                                                                                                                                                                                                                                                                                                                                                                                 | mi-padded steel roll bar in rear                                           |                      | S)                 |
| Vented front windows 51 Tinted skiding side glass windows 5 Elli Carpeting—Front and rear 5                                                                                                                                                                                                                                                                                                                                                                                                                                                                                                                                                                                                                                                                                                                                                                                                                                                                                                                                                                                                                                                                                                                                                                                                                                                                                                                                                                                                                                                                                                                                                                                                                                                                                                                                                                                                                                                                                                                                                                                                                                    |                                                                            |                      | S                  |
| Tinted sliding side glass windows S Full carpeting—front and rear S                                                                                                                                                                                                                                                                                                                                                                                                                                                                                                                                                                                                                                                                                                                                                                                                                                                                                                                                                                                                                                                                                                                                                                                                                                                                                                                                                                                                                                                                                                                                                                                                                                                                                                                                                                                                                                                                                                                                                                                                                                                            |                                                                            |                      | Ot                 |
| Full carpeting—front and rear S                                                                                                                                                                                                                                                                                                                                                                                                                                                                                                                                                                                                                                                                                                                                                                                                                                                                                                                                                                                                                                                                                                                                                                                                                                                                                                                                                                                                                                                                                                                                                                                                                                                                                                                                                                                                                                                                                                                                                                                                                                                                                                | nted front windows                                                         |                      |                    |
| Full carpeting—front and rear S                                                                                                                                                                                                                                                                                                                                                                                                                                                                                                                                                                                                                                                                                                                                                                                                                                                                                                                                                                                                                                                                                                                                                                                                                                                                                                                                                                                                                                                                                                                                                                                                                                                                                                                                                                                                                                                                                                                                                                                                                                                                                                |                                                                            |                      | 5                  |
|                                                                                                                                                                                                                                                                                                                                                                                                                                                                                                                                                                                                                                                                                                                                                                                                                                                                                                                                                                                                                                                                                                                                                                                                                                                                                                                                                                                                                                                                                                                                                                                                                                                                                                                                                                                                                                                                                                                                                                                                                                                                                                                                | carpeting—front and rear                                                   |                      | Witz.              |
|                                                                                                                                                                                                                                                                                                                                                                                                                                                                                                                                                                                                                                                                                                                                                                                                                                                                                                                                                                                                                                                                                                                                                                                                                                                                                                                                                                                                                                                                                                                                                                                                                                                                                                                                                                                                                                                                                                                                                                                                                                                                                                                                | rpeted floor mats                                                          | 0                    | 0                  |
| Rubber floor mats ~                                                                                                                                                                                                                                                                                                                                                                                                                                                                                                                                                                                                                                                                                                                                                                                                                                                                                                                                                                                                                                                                                                                                                                                                                                                                                                                                                                                                                                                                                                                                                                                                                                                                                                                                                                                                                                                                                                                                                                                                                                                                                                            |                                                                            | ~                    | 0                  |
| AM/FM/MPX stereo receiver S                                                                                                                                                                                                                                                                                                                                                                                                                                                                                                                                                                                                                                                                                                                                                                                                                                                                                                                                                                                                                                                                                                                                                                                                                                                                                                                                                                                                                                                                                                                                                                                                                                                                                                                                                                                                                                                                                                                                                                                                                                                                                                    | A/FM/MPX stereo receiver                                                   |                      | 0                  |
| AM/FM/MPX stereo receiver with cassette O  Electronic AM/FM/MPX tuner with 4 speakers, cassette and 7-band graphic equalizer O                                                                                                                                                                                                                                                                                                                                                                                                                                                                                                                                                                                                                                                                                                                                                                                                                                                                                                                                                                                                                                                                                                                                                                                                                                                                                                                                                                                                                                                                                                                                                                                                                                                                                                                                                                                                                                                                                                                                                                                                 | A/FM/MPX stereo receiver with cassette                                     |                      | 0                  |