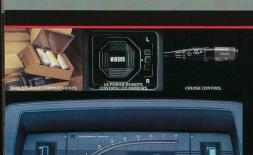

For the driver, there's a convenient

electronic panel to the left of the steering wheel that shows automatic transmission gear selector position, ECT mode, and overdrive on/off.

Energetic performance was another design requirement. It begins with an electronically fuel-injected 2.0 liter SOHC engine. Microcomputer-controlled Elec-

OVERDRIVE TRANSMISSION