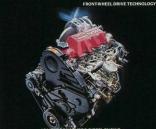

left over for luggage or cargo.

If you want spirit in your family transportation, Camry complies with your request. An electronically fuel-injected 2.0 liter SOHC engine delivers impressive performance, power, and fuel efficiency. Most models have Toyota's innovative Elec-

The Liftbacks are powered by a 20 liter electronically fuel-injected SOHC engine with an Electronically Controlled 4-speed automatic overdrive transmission with shift pattern selector and lock-up torque converter. Variable assist power rack-and-

For the driver, there's a convenient

electronic panel to the left of the steering wheel that shows automatic transmission gear selector position, ECT mode, and overdrive on/off.

Energetic performance was another design requirement. It begins with an electronically fuel-injected 2.0 liter SOHC engine. Microcomputer-controlled Elec-

tronic Fuel Injection delivers brisk acceleration and impressive fuel economy\* by precisely metering the right amount of fuel for the driving situation.

Depending on the model you choose, Camry's engine is teamed with either a smooth-shifting 5-speed overdrive or Electronically Controlled 4-speed automatic overdrive transmission (ECT) with shift pattern selector and lock-up torque converter.