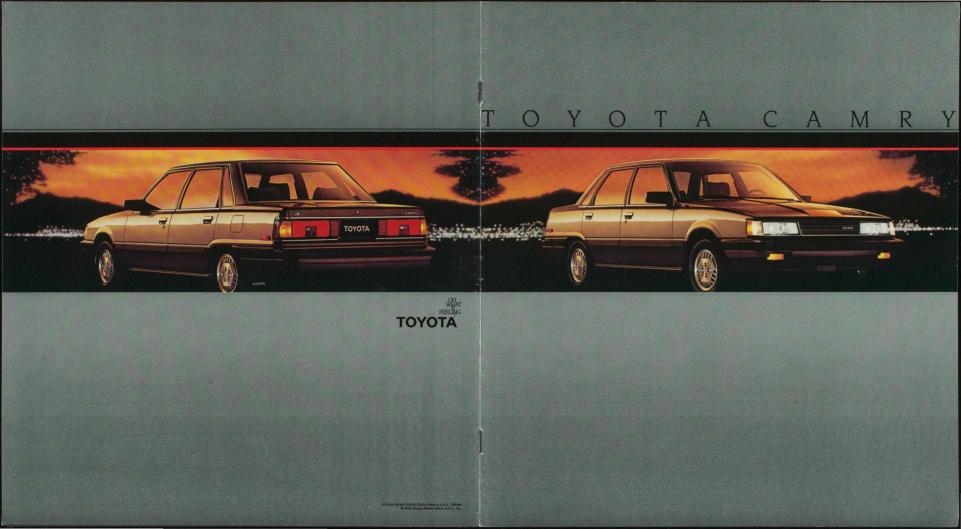

## CONTEMPORARY CAMRY HAS IT ALL

The 1985 front-wheel drive Toyota Camry is all you want in a contemporary family car. It's roomy. Stylish. Comfortable. Spir-ited. And very fuel-efficient.\*

Camry was designed from the inside out for ultimate passenger room and comfort. Its airy, spacious interior will surprise you: Camry is Toyota's roomiest car, with big-car comfort for five adults and plenty of space

For 1985, Camry offers you a choice of 4-Door LE or Deluxe Sedans, 5-Door LE or Deluxe Liftbacks, and a 4-Door

Deluxe Turbo-Diesel Sedan.

Add up the numerous features of Camry, look at the built-in quality throughout, and you'll come to one conclusion: The roomy Camry is an exceptional value.