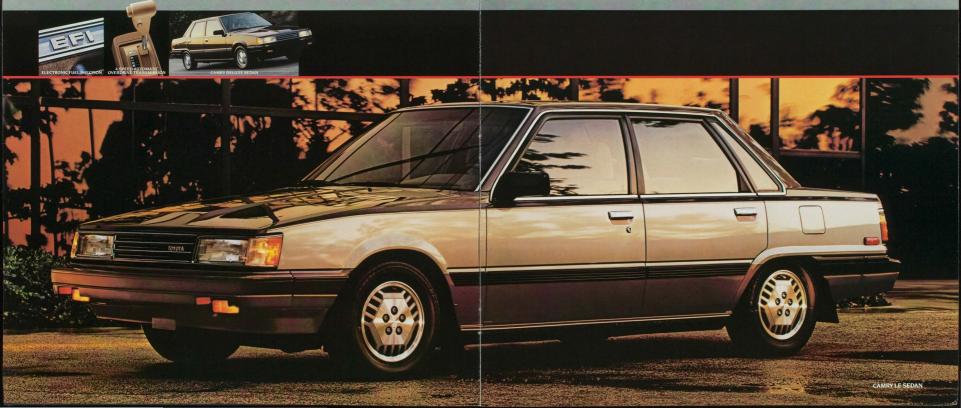

### THE CAMRY STORY

Camry meets your needs by design. The advanced front-wheel drive layout allows the expansion of interior room to provide spacious comfort for five.

Camry's designers included thoughtful comforts and conveniences throughout. A 7-way adjustable driver's seat (LE models) can be tailored to your body for maximum

For the driver, there's a convenient

electronic panel to the left of the steering wheel that shows automatic transmission gear selector position, ECT mode, and overdrive on/off.

Energetic performance was another design requirement. It begins with an electronically fuel-injected 2.0 liter SOHC engine. Microcomputer-controlled Elec-

tronic Fuel Injection delivers brisk acceleration and impressive fuel economy\* by precisely metering the right amount of fuel for the driving situation.

Depending on the model you choose, Camry's engine is teamed with either a smooth-shifting 5-speed overdrive or Electronically Controlled 4-speed automatic overdrive transmission (ECT) with shift pattern selector and lock-up torque converter.