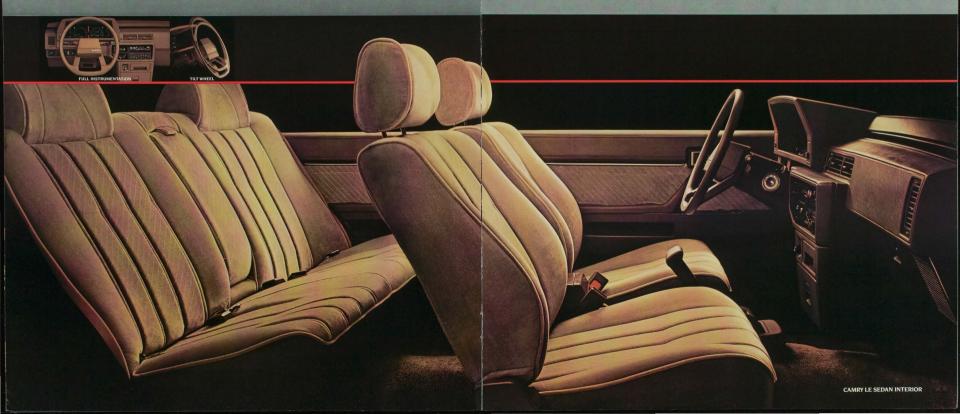

# ROOM AND COMFORT FOR FIVE

Camry's spacious interior invites you to stretch out, relax, and make yourself comfortable. It utilizes flyotsb proven frontwheel drive engineering and innovative, space-expanding design to provide plenty of room for live adults.

The seats are wide deep-cushioned and

upholstered in soft, patterned cloth. There's plush wall-to-wall carpet underfoot.
Camry LE has a 7-way adjustable driver's seat with a 3-position lumbar support, a 2-way seat cushion height adjuster, 2-way headrest, and limr, comfortable side supports.
Camry's easy-to-read instrument panel is

set into a thickly padded dash. You can choose an optional Electronic Display Instrument Panel for LE models.

Carry LEs special conveniences include optional driver-controlled power door locks and a key-in-ignition interlock that prevents the open driver's door from locking if the