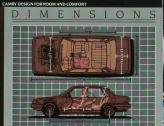

## CONTEMPORARY CAMRY HAS IT ALL

The 1985 front-wheel drive Toyota Camry is all you want in a contemporary family car. It's roomy. Stylish. Comfortable. Spir-ited. And very fuel-efficient.\*

Camry was designed from the inside out for ultimate passenger room and comfort. Its airy, spacious interior will surprise you: Camry is Toyota's roomiest car, with big-car comfort for five adults and plenty of space

# ROOM AND COMFORT FOR FIVE

Camry's spacious interior invites you to stretch out, relax, and make yourself comfortable. It utilizes flyotsb proven frontwheel drive engineering and innovative, space-expanding design to provide plenty of room for live adults.

The seats are wide deep-cushioned and

upholstered in soft, patterned cloth. There's plush wall-to-wall carpet underfoot.
Camry LE has a 7-way adjustable driver's seat with a 3-position lumbar support, a 2-way seat cushion height adjuster, 2-way headrest, and limr, comfortable side supports.
Camry's easy-to-read instrument panel is