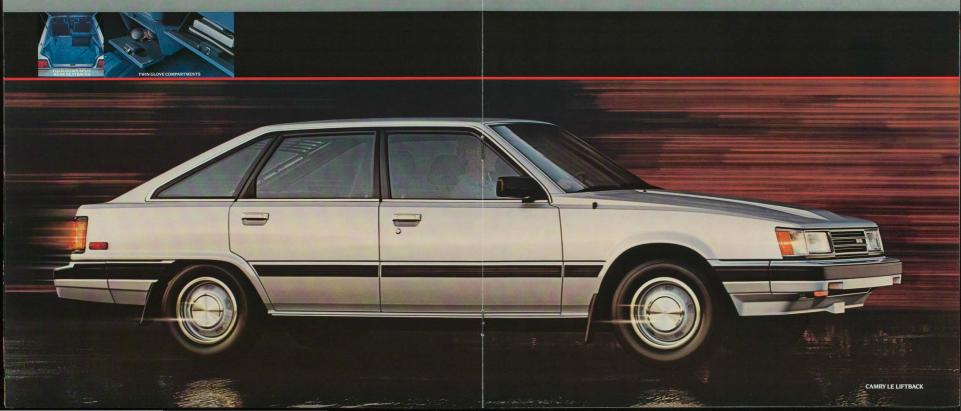

# FAMILY ROOM AND PRACTICALITY

The 1985 Toyota Camry Liftback makes a striking first impression. Beneath its stylish exterior, the Camry Liftback is one of the most practical, comfortable cars a family can enjoy.

The Camry Liftback welcomes you and your family inside with room and comfort. There's plenty of leg-crossing, arm-stretch-

ing, hip-shifting room for five adults. All seats are deep-cushioned and plushly upholstered in attractive doth fabric for added comfort. The multi-adjustable driver's seat can be tailored to your individual needs, and conveniences include twin glowe compartments. LE models have dual power remote controlled mirrors.

Perhaps the best feature of the Camry Liftback is its practicality. Raise the wideopening rear hatch and you'll find 204 cubic feet of carpeted cargo space. The removable cargo shelf completely conceals valuables behind the rear seats. When you have more to carry, just fold down the Liftback's pilt rear seathacks, and the carpeted cargo space expands to a whopping 413 cubic feet. And you'll appreciate the low liftover height for easy loading and unloading of bulky or heavy items.