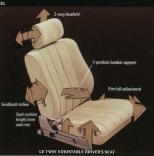

The seats are wide deep-cushioned and

upholstered in soft, patterned cloth. There's plush wall-to-wall carpet underfoot.
Camry LE has a 7-way adjustable driver's seat with a 3-position lumbar support, a 2-way seat cushion height adjuster, 2-way headrest, and limr, comfortable side supports.
Camry's easy-to-read instrument panel is

### THE CAMRY STORY

Camry meets your needs by design. The advanced front-wheel drive layout allows the expansion of interior room to provide spacious comfort for five.

Camry's designers included thoughtful comforts and conveniences throughout. A 7-way adjustable driver's seat (LE models) can be tailored to your body for maximum

#### ADVANCED TECHNOLOGY

Camry includes 4-wheel independent suspension, rack-andpinion steering, gas-filled rear shocks, and power-assisted ventilated front disc brakes.

CREATURE COMFORTS
Camry is designed for maximum interior room
and comfort. LE models have T-way adjustable
driver's seal. Optional Electronic Display Instrument Panel is available on LE models.