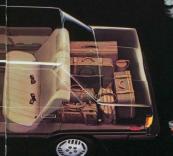

Perhaps the best feature of the Camry Liftback is its practicality. Raise the wideopening rear hatch and you'll find 204 cubic feet of carpeted cargo space. The removable cargo shelf completely conceals valuables behind the rear seats. When you have more to carry, just fold down the Liftback's pilt rear seathacks, and the carpeted cargo space expands to a whopping 413 cubic feet. And you'll appreciate the low liftover height for easy loading and unloading of bulky or heavy items.

comfort and support. Plenty of luggage space was also a requirement. so Camry's cargo space is expansive. The Wide-Flo ventilation system, with multiple vent control to give you a wide range of comfort zones, directs fresh air up and over front seats to refresh rear seat passengers.