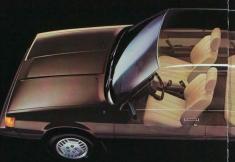

# FAMILY ROOM AND PRACTICALITY

The 1985 Toyota Camry Liftback makes a striking first impression. Beneath its stylish exterior, the Camry Liftback is one of the most practical, comfortable cars a family can enjoy.

The Camry Liftback welcomes you and your family inside with room and comfort. There's plenty of leg-crossing, arm-stretch-

ing, hip-shifting room for five adults. All seats are deep-cushioned and plushly upholstered in attractive doth fabric for added comfort. The multi-adjustable driver's seat can be tailored to your individual needs, and conveniences include twin glowe compartments. LE models have dual power remote controlled mirrors.

Perhaps the best feature of the Camry Liftback is its practicality. Raise the wideopening rear hatch and you'll find 204 cubic feet of carpeted cargo space. The removable cargo shelf completely conceals valuables behind the rear seats. When you have more to carry, just fold down the Liftback's pilt rear seathacks, and the carpeted cargo space expands to a whopping 413 cubic feet. And you'll appreciate the low liftover height for easy loading and unloading of bulky or heavy items.