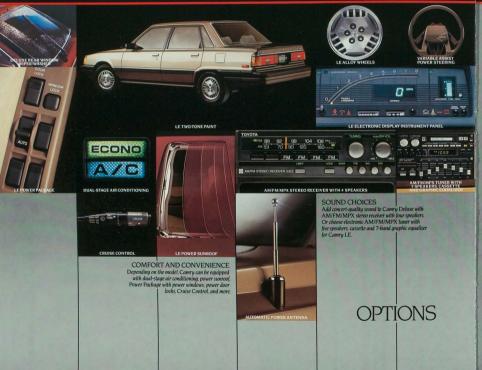

set into a thickly padded dash. You can choose an optional Electronic Display Instrument Panel for LE models.

Carry LEs special conveniences include optional driver-controlled power door locks and a key-in-ignition interlock that prevents the open driver's door from locking if the

Camry LE models entertain you with the clear, resonant tones of an electronic AM/FM/MPX stereo receiver with five speakers and automatic power antenna.

Every Camry has a tilt steering wheel, an electric rear window defogger, and an automatic-off headlight system which turns

For the driver, there's a convenient

electronic panel to the left of the steering wheel that shows automatic transmission gear selector position, ECT mode, and overdrive on/off.

Energetic performance was another design requirement. It begins with an electronically fuel-injected 2.0 liter SOHC engine. Microcomputer-controlled Elec-

#### ADVANCED TECHNOLOGY

Camry includes 4-wheel independent suspension, rack-andpinion steering, gas-filled rear shocks, and power-assisted ventilated front disc brakes.

CREATURE COMFORTS
Camry is designed for maximum interior room
and comfort. LE models have T-way adjustable
driver's seal. Optional Electronic Display Instrument Panel is available on LE models.

**FEATURES** 

ELECTRONIC FUEL INJECTION Camryls 20 liter SOHC engine has EFI for precise fleel melering and optimum efficiency.

ELECTRONIC FUEL INJECTION

TURBO-DIESEL ECONOMY
Choose Camry Deluxe Turbo-Diesel Sedan with
Toyota turbocharger for outstanding diesel performance and great fuel efficiency.