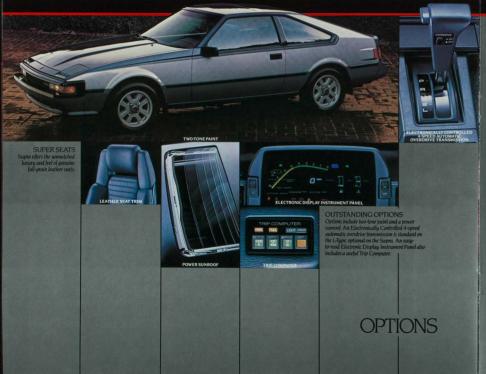

### "L" IS FOR LUXURY

The Supra L-Type is a satisfying blend of high performance and luxury. The L-Types performance springs from its race-bred electronically fuel-hipected 28 liter 6-cylinder Twin Gam engine. The engine is teamed with an innovative Electronically Controlled 4-speed automatic

overdrive transmission with shift pattern selector and lock-up torque converter. The interior of the 17bye is a study in elegance, with comfortable, richly textured adjustable folds bucket seats and deep cut-pile carpeting. There are fold-down split rear seatbacks for additional cargo

capacity, and a retractable cover. Luxury features are standard on the LiType, including dual power remote controlled heated outside mirrors, power windows and door locks, and an electronic AM/FM/MPX stereo tuner with 5 speakers, cassette, and 9-band graphic equalizer. Suprais

automatic temperature control air condi-tioning maintains the selected temperature regardless of the weather. The LiType is available in a handsome two-tone paint combination and can be equipped with an Electronic Display Instrument Panel which combines an ana-

log tachometer with digital speedometer, fuel level, and coolant temperature gauges. There's also an electronic Trip Computer which shows average fuel economy, estimated arrival time, the distance remaining to your destination, and more. The excitement of high-performance