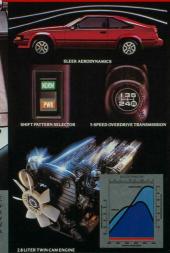

Modern aerodynamic styling gives Supra a drag coefficient of only 348. With its wind-cheating design, flush surfaces, concealed headlights, front air dam, and new integrated sunshade and spoiler for the rear deck. Supras aerodynamic shape

## WORLD-CLASS TECHNOLOGY

Careful attention to small details and caretii attention to small octails and traditional Toyota craftsmanship make Supra's superior design truly outstanding. For instance, Supra's sleek aerodynamic styling, with the low drag coefficient of 348, is the result of attention to details measured in fractions of an inch.

steering. Supra's 2.8 liter 6-cylinder Twin Cam engine with Electronic Fuel Injection provides outstanding performance The engines broad power band is perfectly mated to a 5-speed overdrive transmission. or you can choose an efficient Electronically Controlled 4-speed automatic overdrive

Supras 2.8 liter Twin Cam engine with Electronic Fuel Injection develops more power than ever: 161 hp at 5200 rpm and 169 ft-lbs of torque at 4500 rpm.