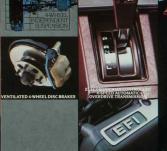

Supra's race-proven drivetrain includes a close-ratio 5-speed overdrive transmission with a limited-slip differential, fully inde-pendent suspension on all four wheels, gas-filled shock absorbers and power-assisted ventilated 4-wheel disc brakes.

Wherever you look you'll find design details that give Supra that extra margin of excellence and performance. The chassis has 4-wheel independent suspension with gas-filled shock absorbers, power-assisted ventilated 4-wheel disc brakes.

steering. Supra's 2.8 liter 6-cylinder Twin Cam engine with Electronic Fuel Injection provides outstanding performance The engines broad power band is perfectly mated to a 5-speed overdrive transmission. or you can choose an efficient Electronically Controlled 4-speed automatic overdrive

transmission with shift pattern selector and lock-up torque converter. There's even a convenient overdrive lock-out at the touch of a button.

Supra's interior is designed for max-imum comfort just as its powertrain is designed for maximum performance. The