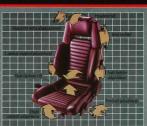

electric tachometer positioned directly in front of the driver.
With the filt steering wheel and 8-way adjustable driver's Sport Seat, you can select just the driving position and support you want. The driver's Sport Seat includes: reclining seatback adjustments, fore/aft adjustment, 2-way headrest, bottom

cushion height, side bolster width, thigh support, and unique 3-pillow lumbar support adjustments. On long trips, you can change the lumbar support to refresh your driving position and help prevent fatigue. Supras Sport Seats are linished in an attractive cloth or available soft, full-grain leather upholstery.

TILT STEERING WHEEL

CUSTOM SEATING