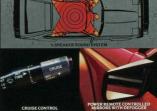

FRGONOMIC DETAILS Controls for the headlights, wiper/washer system, and heated remote controlled outside mirrors are carefully placed for easy access near the driver.

HITECHNOLOGY ENVIRONMENT

Supra has an electronic AM/FM/MPX stereo tuner with cassette and 9-band graphic equalizer. tuner win cassette and 3-bana graphic equation.

Its five speakers surround you with sound. Supra's automatic temperature control air conditioning also surrounds you with the temperature you want, regardless of the outside weather conditions.

Supra's 8-way adjustable driver's Sport Seat and till steering wheel adjust to your preferred driving position. Variable assist power rackand-pinion steering helps make driving effortless.

8-way adjustable drivers Sport Seat and the tilt wheel adjust to the position most comfortable for your kind of driving The Cruise Control. headlight, turn indicator, and wiper controls are conveniently located on the column, while the power window and door lock and remote side