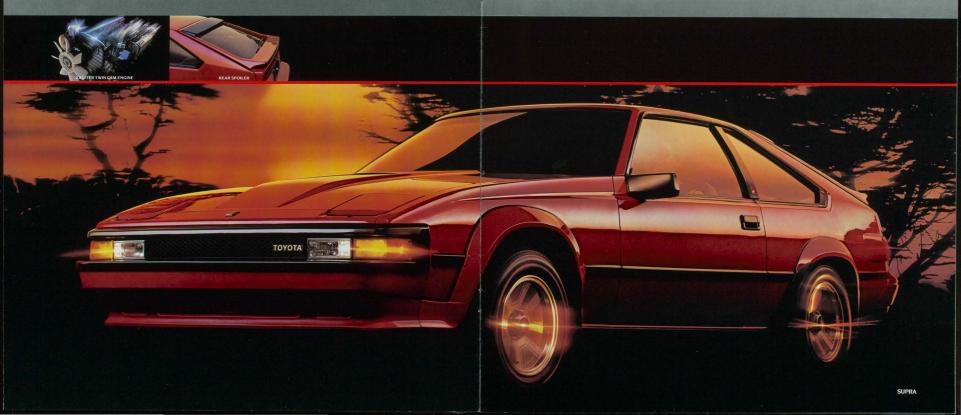

Modern aerodynamic styling gives Supra a drag coefficient of only 348. With its wind-cheating design, flush surfaces, concealed headlights, front air dam, and new integrated sunshade and spoiler for the rear deck. Supras aerodynamic shape

## WORLD-CLASS TECHNOLOGY

Careful attention to small details and caretii attention to small octails and traditional Toyota craftsmanship make Supra's superior design truly outstanding. For instance, Supra's sleek aerodynamic styling, with the low drag coefficient of 348, is the result of attention to details measured in fractions of an inch.