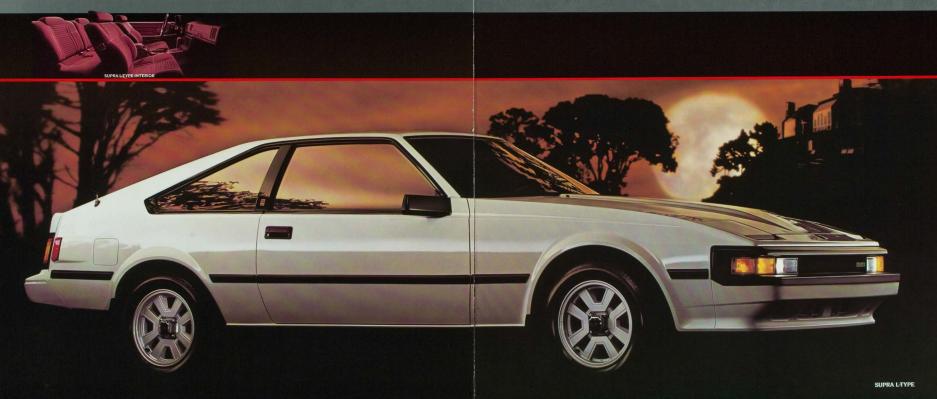

### "L" IS FOR LUXURY

The Supra L-Type is a satisfying blend of high performance and luxury. The L-Types performance springs from its race-bred electronically fuel-hipected 28 liter 6-cylinder Twin Gam engine. The engine is teamed with an innovative Electronically Controlled 4-speed automatic

overdrive transmission with shift pattern selector and lock-up torque converter. The interior of the 17bye is a study in elegance, with comfortable, richly textured adjustable folds bucket seats and deep cut-pile carpeting. There are fold-down split rear seatbacks for additional cargo

capacity, and a retractable cover. Luxury features are standard on the LiType, including dual power remote controlled heated outside mirrors, power windows and door locks, and an electronic AM/FM/MPX stereo tuner with 5 speakers, cassette, and 9-band graphic equalizer. Suprais

automatic temperature control air condi-tioning maintains the selected temperature regardless of the weather. The LiType is available in a handsome two-tone paint combination and can be equipped with an Electronic Display Instrument Panel which combines an ana-

log tachometer with digital speedometer, fuel level, and coolant temperature gauges. There's also an electronic Trip Computer which shows average fuel economy, estimated arrival time, the distance remaining to your destination, and more. The excitement of high-performance

driving combined with the elegance of Grand Touring are reserved for a special few. Supra L-Type offers those pleasures combined with traditional Toyota crafts-

Shown with optional equipment. See Features chart for details.