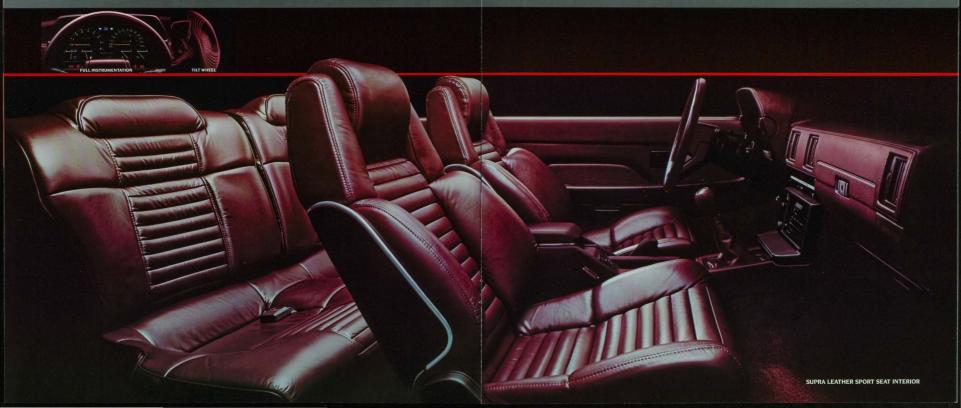

### HIGH-PERFORMANCE INTERIOR

Sit in Supras Interior and experience the perfect match of man to machine. The interior aloust positions the driver for quick access to every control, and gives super by tishility and comfort. Only a glance is required to read Supras full instrumentation. There's a 130 mph speedometer and 8000 rpm.

electric tachometer positioned directly in front of the driver.
With the filt steering wheel and 8-way adjustable driver's Sport Seat, you can select just the driving position and support you want. The driver's Sport Seat includes: reclining seatback adjustments, fore/aft adjustment, 2-way headrest, bottom

cushion height, side bolster width, thigh support, and unique 3-pillow lumbar support adjustments. On long trips, you can change the lumbar support to refresh your driving position and help prevent fatigue. Supras Sport Seats are linished in an attractive cloth or available soft, full-grain leather upholstery.