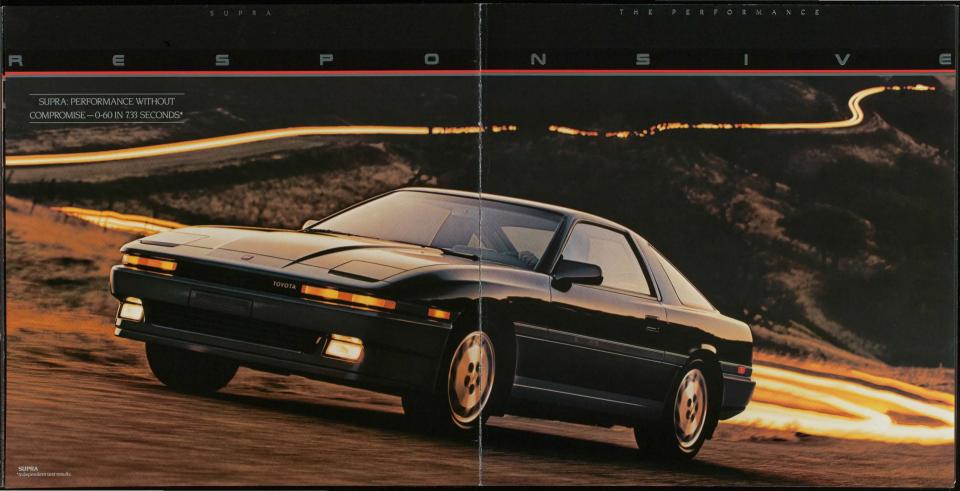

SUPRAS PERFORMANCE:

A FLEXIBLE AND SMOOTH POWER CURVE
THAT CLIMBS AND CLIMBS AND SEEMS
TO HAVE NO LIMIT:
AS SUPRA ACCELERATES, YOU DISCOVER
ITS DYNAMIC STABILITY.
BOTH FRONT AND REAR SUSPENSIONS ARE
A RACE-BRED DOUBLE WISHBONE CONFIGURATION,
SUPRAS STEERING, BRAKES
AND THROTTLE RESPOND EAGERLY
AND CONFIDENTLY TO YOUR COMMANDS.

ACCELERATION \*Independent test results.

BRAKING

Shown with optional equipment, See Features chart for details.

M

Slip behind the wheel. You're in the performance car you first met in your dreams. This Supra can do it all. Scan the interior: full analog instrumentation: a steering wheel just waiting for your grasp; the gearshift at your fingertips.