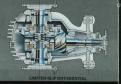

#### POWERTRAIN

Supra's engineers have created an engine that's as formula-car inspired as its chassis: a pent-roof 6-cylinder twin cam 24-valve engine that produces 200 hp at 6000 rpm, A 5-speed manual overdrive transmission, or an optional electronically controlled 4-speed automatic overdrive transmission, teams with an optional limited-slip differential from the Sports Package to transmit all that power to the road.

SPORTS PACKAGE

Supra's optional Sports Package includes TEMS, headlamp washers and a limited-slip differential that directs power to the rear wheels Under all conditions—rain, snow and mud both rear wheels transmit power.