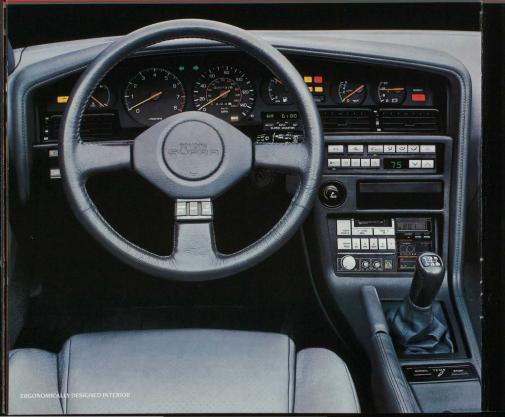

#### ERGONOMICS

Beneath the quiet comfort of Supra's interior, there's the purposeful technology of a racing car. A Sport Seat that adjusts eight ways to holdjust you. A steering wheel that telescopes and tilts, and then remembers exactly your most comfortable steering wheel angle. Critical controls lie within a flick of your wrist, placed where you'd expect to find them. Supra's interior literally wraps around you, from the integrated door panel with side-window defrosters to the padded center console, which carries the controls for many of Supra's electronic features.

## ELECTRONICS

The optional Super Monitor is an on-board trip computer that keeps you informed as if you were running a world-class rally. You can read-average fuel consumption in miles per gallon, the actual number of gallons consumed. the approximate number of miles remaining until empty. The Super Monitor also acts as a clock, calendar, stopwarch, timer and Service Interval Reminder, And all the information is right at your frigertip, displayed legibly on the instrument panel.

Supra's console carries the controls for the optional Toyota Electronically Modulated Suspension System (TEMS) and the electronically controlled 4-speed automatic overdrive transmission.