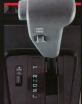

# FRESH-AIR MOTORING

An optional Sport Roof gives you the choice of

AM 6:00

FINGER-TOUCH CONVENIENCE

Supra's optional 4-speed automatic overdrive

transmission has a special shift pattern selector:

formance when you need it. An optional Super Monitor tells you important information about your trip, including average fuel consumption.

with the touch of a button, you can select "Normal" for everyday driving or "Power" for extra per-

SELECT INPUT SET SUPER MONITOR

TWO-TONE PAINT

AUTOMATIC CLIMATE CONTROL AIR CONDITIONING

EQUALIZER SETTINGS