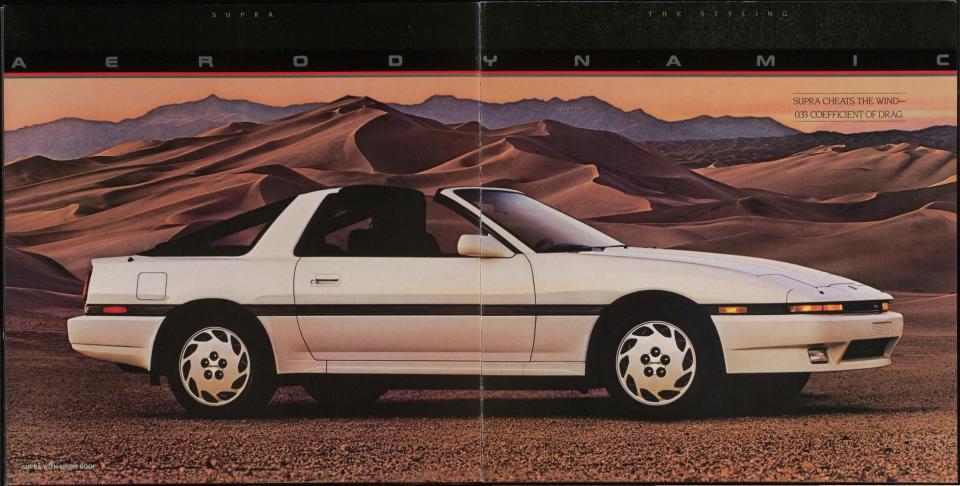

### AERODYNAMICS

Supra's sleek design springs from aerodynamics, the science of controlling the airflow around the body in order to reduce turbulence and power-robbing drag. Supra's aerodynamics were born at the design stage, when engineers could pay careful attention to the details of flush surfaces and smooth transitions between planes of the body surface.

The careful work paid off. Supra's wind-cheating design has a drag coefficient of only 0.33. To get this kind of performance, Supra's designers created a front profile that

pierces the air cleanly, subtly directing the layers of air around its smooth bumpers and over the flush covers of

0.33 DRAG COEFFICIENT

the retractable headlamps. No detail was ignored: Supra's engineers included a front air dam to direct air around the lower sides of the body and an engine underpan to help reduce power-robbing drag beneath the car. Careful attention to the design of the optional Sport Roof assured flush-fitting surfaces, while still providing the option of open-air motoring. And, Supra's windshield was raked back at an angle of 63 degrees to quiet airflow even with the optional Sport Roof removed. In addition, contoured fenders and a pinched-waist design were combined with the distinctive fastback to control the layers of air as they flow along the body surfaces, while the design of the rear deck breaks off the airflow with minimum turbulence and drag.