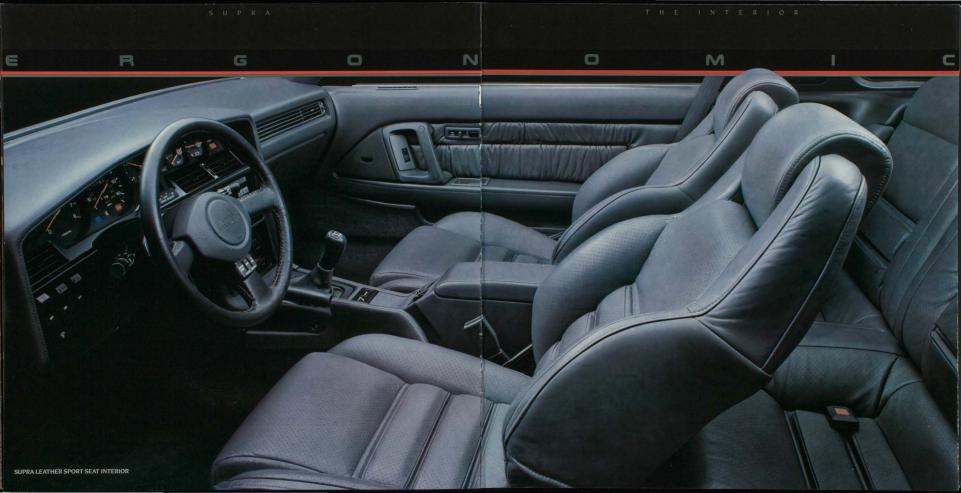

#### ERGONOMICS

Beneath the quiet comfort of Supra's interior, there's the purposeful technology of a racing car. A Sport Seat that adjusts eight ways to holdjust you. A steering wheel that telescopes and tilts, and then remembers exactly your most comfortable steering wheel angle. Critical controls lie within a flick of your wrist, placed where you'd expect to find them. Supra's interior literally wraps around you, from the integrated door panel with side-window defrosters to the padded center console, which carries the controls for many of Supra's electronic features.

## CUSTOM SEATING

The standard 8-way adjustable driver's Sport Seat is a masterful prod-

uct of ergonomics, the science of fitting machines to man. Whether you select optional glove-soft leather or the comfortable velour cloth standard interior, standard power-assisted seat adjustments include side bolster and lumbar support. In addition, the headrest is adjustable for height and litu, as is the bottom cushion height and the fore/aft movement of the seat. The seathack has two adjustment modes: stepless reclining and quick adjust for access to the rear seats. Optional power adjustments include: front and rear bottom ments include: front and rear bottom

cushion height and seat fore/aft.

Supra's seats also provide more head room, and have more forelaft travel than ever before. When you consider the high performance potential of the Supra, you understand why Toyota's engineers designed a driver's seat such as Supra's: It's the seat a top performer has to have

Supras Sport Seat interior is a match for the dazzling performance of its drivetrain. It's the kind of interior you must have in a world-class performance car.

\*9-way adjustable optional. Shown with optional equipment. See Features chart for details.