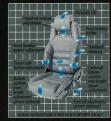

## CUSTOM SEATING

The standard 8-way adjustable driver's Sport Seat is a masterful prod-

uct of ergonomics, the science of fitting machines to man. Whether you select optional glove-soft leather or the comfortable velour cloth standard interior, standard power-assisted seat adjustments include side bolster and lumbar support. In addition, the headrest is adjustable for height and litu, as is the bottom cushion height and the fore/aft movement of the seat. The seathack has two adjustment modes: stepless reclining and quick adjust for access to the rear seats. Optional power adjustments include: front and rear bottom ments include: front and rear bottom

cushion height and seat fore/aft.

Supra's seats also provide more head room, and have more forelaft travel than ever before. When you consider the high performance potential of the Supra, you understand why Toyota's engineers designed a driver's seat such as Supra's: It's the seat a top performer has to have

Supras Sport Seat interior is a match for the dazzling performance of its drivetrain. It's the kind of interior you must have in a world-class performance car.

\*9-way adjustable optional. Shown with optional equipment. See Features chart for details.