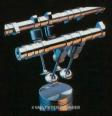

### SUSPENSION

Under Supra's beautiful aerodynamic body, you'll discover a suspension system designed to hug the road, bearing a striking resemblance to the suspension of a Formula One or Indianapolis race car.

Supra features double wishbone design suspension for both the front and rear wheels. The suspension was developed from racing technology and refined using Computer Aided Design to incorporate in the design the stresses imposed on the suspension under actual driving conditions. As a result, engineers were able to

create a low roll center and to keep the tires at the proper geometry for optimum traction. The payoff is roadholding performance that puts Supra truly among the best available.

At the same time, Supra's suspension was also designed to minimize vibration, improve straight-line control and provide precise cornering. The double wishbone suspension design produces high rigidity to maintain high-speed performance but still provides a suspension that is comfortable for the passengers.

\*See EPA mileage statement on Specifications page. Shown with optional equipment. See Features chart for details.

INDEPENDENT SUSPENSION

Supra introduces race-bred 4-wheel independent double wishbone suspension with negative camber to maintain maximum tire contact with the road under all conditions.