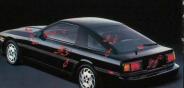

### AERODYNAMICS

Supra's sleek design springs from aerodynamics, the science of controlling the airflow around the body in order to reduce turbulence and power-robbing drag. Supra's aerodynamics were born at the design stage, when engineers could pay careful attention to the details of flush surfaces and smooth transitions between planes of the body surface.

The careful work paid off. Supra's wind-cheating design has a drag coefficient of only 0.33. To get this kind of performance, Supra's designers created a front profile that

pierces the air cleanly, subtly directing the layers of air around its smooth bumpers and over the flush covers of

0.33 DRAG COEFFICIENT

the retractable headlamps. No detail was ignored: Supra's engineers included a front air dam to direct air around the lower sides of the body and an engine underpan to help reduce power-robbing drag beneath the car. Careful attention to the design of the optional Sport Roof assured flush-fitting surfaces, while still providing the option of open-air motoring. And, Supra's windshield was raked back at an angle of 63 degrees to quiet airflow even with the optional Sport Roof removed. In addition, contoured fenders and a pinched-waist design were combined with the distinctive fastback to control the layers of air as they flow along the body surfaces, while the design of the rear deck breaks off the airflow with minimum turbulence and drag.