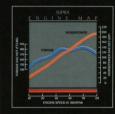

BROAD POWER BAND—Supra develops its torque over a wide range of engine speeds: between 1200 rpm and 6400 rpm, torque is always at least 80% of maximum Supra's full 3.0 liter powerplant is a smooth 6-cylinder twin cam 24-valve engine. No other configuration provides the solid torque and breathtaking performance that Supra offers.

You don't even have to study the charts to know that a twin cam 24valve engine means more power: 200 hp at 6000 rpm and 185 ft-lbs of torque at 4800 rpm place Supra squarely in the world-class performance category; and that means superb efficiency and a level of effortless performance you may never have experienced before