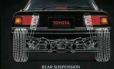

### SUSPENSION

Under Supra's beautiful aerodynamic body, you'll discover a suspension system designed to hug the road, bearing a striking resemblance to the suspension of a Formula One or Indianapolis race car.

Supra features double wishbone design suspension for both the front and rear wheels. The suspension was developed from racing technology and refined using Computer Aided Design to incorporate in the design the stresses imposed on the suspension under actual driving conditions. As a result, engineers were able to

create a low roll center and to keep the tires at the proper geometry for optimum traction. The payoff is roadholding performance that puts Supra truly among the best available.

At the same time, Supra's suspension was also designed to minimize vibration, improve straight-line control and provide precise cornering. The double wishbone suspension design produces high rigidity to maintain high-speed performance but still provides a suspension that is comfortable for the passengers.

\*See EPA mileage statement on Specifications page. Shown with optional equipment. See Features chart for details.

INDEPENDENT SUSPENSION

Supra introduces race-bred 4-wheel independent double wishbone suspension with negative camber to maintain maximum tire contact with the road under all conditions.