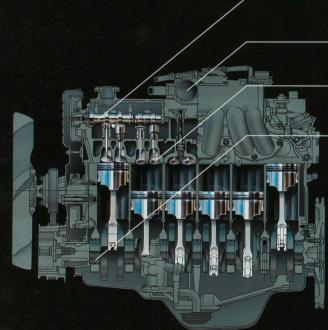

TWIN CAM DESIGN—No other design is acceptable for a free-breathing, high-revving performance engine. The twin camshafts act directly on the valves, providing precise control even at 6500 rpm.

ELECTRONIC FUEL INJECTION—The Toyota Computer Controlled System (TCCS) uses a computer to control fuel delivery and meet the exact fuel and ignition requirements of the enaine.

24 VALVES—Give the kind of power output one normally associates with turbocharging. The design allows smaller, lighter valves and permits higher engine speeds and improved performance. An innovative Intake Air Control System improves enaine breathing and power output.

#### 24-VALVE HEAD

Suprais engineers decided to use 24 valves for six cylinders in order to create a high-revving engine thats sery efficient even at maximum engine speeds. Using four valves per cylinder (two intake and two exhaust increases the high-speed efficiency of an engine. It improves volumetric efficiency; the engine breathse easier because the total valve opening area is increased. As a result. Suprais engine develops more power for its size. With smaller, lighter valves and twin overhead cams, reciprocating weight is reduced because the size of

each component is reduced. Thus, the engine can rev more freely and achieve higher rpm.

The result of Supras twin cam 24-valve design is a raw power output that traditional engines just can't match—and the payoff is effortless cruising at high speeds, plenty of power for passing and surprising fuel efficiency.

However Toyota's solution is even more elegant than just twin cams and multiple valves. because it goes one step beyond in addition to a 24-valve design. Suprais engineers have further improved valvetrain lightness and responsiveness by eliminating the rocker arms. Surya's camshafts operate directly on the valves for maximum efficiency, and allow the engine to reach speeds of 600 trpm.