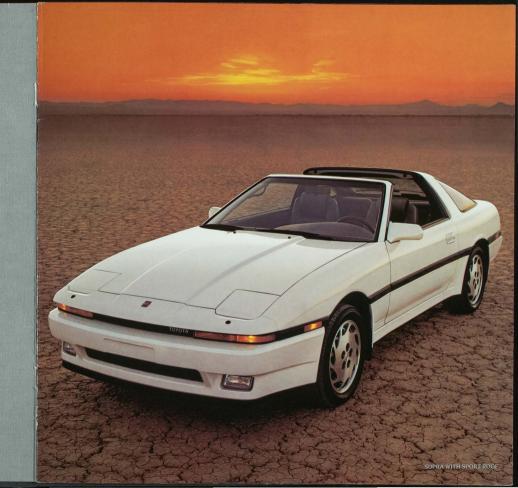

It started with a goal. Toyota engineers wanted to create a car with traditional Toyota quality that would also be one of the best sports cars available. The objective was clear: create a car with striking performance and styling, inside and out.

The result? Supra. A true sports car with the best combination of features that Toyota engineers have ever put together.