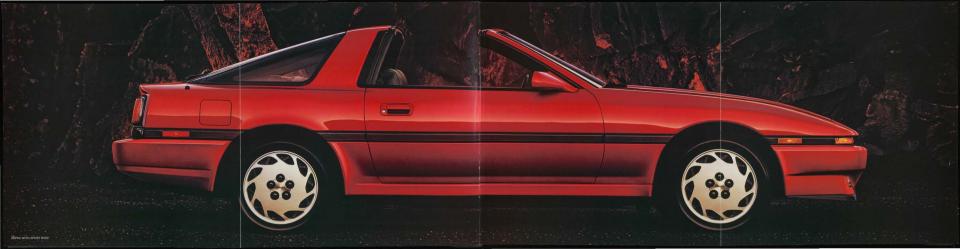

### AERODYNAMICS

Supra's sleek design springs from aerodynamics, the science of controlling the airflow around the body in order to reduce turbulence and power-robbing drag. Supra's aerodynamics were born at the design stage, when engineers could pay careful attention to the details of flush surfaces and smooth transitions between planes of the body surface.

The careful work paid off. Supra's wind-cheating design has a drag coefficient of only 0.33. To get this kind of performance, Supra's designers created a front profile that

pierces the air cleanly, subtly directing the layers of air around its smooth bumpers and over the flush covers of

0.33 DRAG COEFFICIENT

the retractable headlamps. No detail was ignored: Supra's engineers included a front air dam to direct air around the lower sides of the body and an engine underpan to help reduce power-robbing drag beneath the car. Careful attention to the design of the optional Sport Roof assured flush-fitting surfaces, while still providing the option of open-air motoring. And, Supra's windshield was raked back at an angle of 63 degrees to quiet airflow even with the optional Sport Roof removed. In addition, contoured fenders and a pinched-waist design were combined with the distinctive fastback to control the layers of air as they flow along the body surfaces, while the design of the rear deck breaks off the airflow with minimum turbulence and drag.