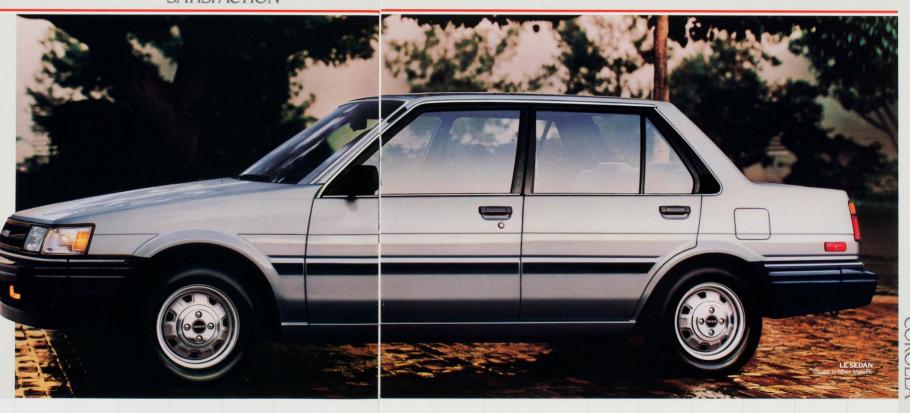

#### LE SEDAN...SATISFYING QUALITY

The Corolla LE Sedans clean, handsome styling, highlighted with chrome trim, adds to the exceptional value you'll find in its interior. There's an electronic AM stereo/FM/MPX tuner with four speakers. Standard. Dual remote-controlled mirrors. Standard. Remote trunk and fuel filler door releases. Standard. Tinted glass and comfortable. reclining front bucket seast. All standard. And, of course, you'll find Toyota engineering, construction, and workmanship that make the Corolla LE Sedan the satisfying choice of quality

#### ECONOMY AND LUXURY

The Corolla LE Sedan will change the way you think about economy. Economy means a car that's easy to buy and economical to operate. However, Corolla economy doesn't mean you have to give up the things that make a car a pleasure to drive. You'll find out the first time you slide in behind the wheel and make yourself comfortable in Corolla. So much room! Front-wheel drive design allows a nearly flat floor for more leg room so five adults can ride in uncrowded comfort. Large windows create an open, light environment.

#### ALL THE CONVENIENCES TOO

For maximum utility, the LE Sedan's split rear seatbacks fold down to create a single large cargo space. Doors are generously padded and have handy built-in door pockets, and there is a deck lamp for the rear trunk area. The large central console has a compartment for your cassette tapes. An electronic AM stereo/FM/MPX tuner is standard or there's an optional tuner with cassette. A till steering wheel is also optional. Other options include cruise control and sunroof. The rear doors have child protector door locks and there's a built-in anchor for the top tether strap of approved child safety seats. There are many more convenience features in Corolla, and they can all be summed up in one word—satisfying.