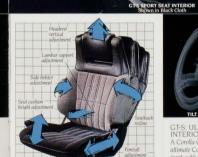

# 4-VALVE power output per liter ranks it

The GT-S 1.6 liter twin cam 16valve engine produces 112 hp with a broad power band and smooth torque curve. Its with some of the world's most exotic engines.

GT-S 6-WAY DRIVER'S SPORT SEAT IN THE DRIVER'S SEAT The GT-S optional 6-way adjustable driver's Sport Seat gives you custom-fit support for comfortable drivina. Both front seats recline fullu.

are exclusive on the GT-S.

GT-S: ULTIMATE INTERIOR A Corolla GT-S interior is the ultimate Corolla driving environment, with special GT-S leatherwrapped steering wheel and shift knob, optional 6-way adjustable driver's cloth Sport Seat and sport cloth door trim. A 150 mph speedometer and 8000 rpm tachometer