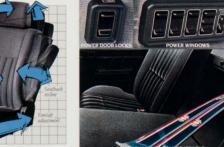

#### ALL THE CONVENIENCES TOO

For maximum utility, the LE Sedan's split rear seatbacks fold down to create a single large cargo space. Doors are generously padded and have handy built-in door pockets, and there is a deck lamp for the rear trunk area. The large central console has a compartment for your cassette tapes. An electronic AM stereo/FM/MPX tuner is standard or there's an optional tuner with cassette. A till steering wheel is also optional. Other options include cruise control and sunroof. The rear doors have child protector door locks and there's a built-in anchor for the top tether strap of approved child safety seats. There are many more convenience features in Corolla, and they can all be summed up in one word—satisfying.

season radial tires, power-assisted brakes. Options? A full range: power sunroof, air conditioning, stereo cassette sound system, power steering, and a Convenience Package, which includes tilt wheel, dual remote-controlled outside mirrors, and, if you choose, cruise control. For lasting value and longterm satisfaction, a Corolla Deluxe Sedan or Deluxe Liftback is your confident choice.