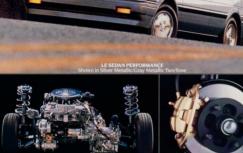

#### LE SEDAN...SATISFYING QUALITY

The Corolla LE Sedans clean, handsome styling, highlighted with chrome trim, adds to the exceptional value you'll find in its interior. There's an electronic AM stereo/FM/MPX tuner with four speakers. Standard. Dual remote-controlled mirrors. Standard. Remote trunk and fuel filler door releases. Standard. Tinted glass and comfortable. reclining front bucket seast. All standard. And, of course, you'll find Toyota engineering, construction, and workmanship that make the Corolla LE Sedan the satisfying choice of quality

#### ECONOMY AND LUXURY

The Corolla LE Sedan will change the way you think about economy. Economy means a car that's easy to buy and economical to operate. However, Corolla economy doesn't mean you have to give up the things that make a car a pleasure to drive. You'll find out the first time you slide in behind the wheel and make yourself comfortable in Corolla. So much room! Front-wheel drive design allows a nearly flat floor for more leg room so five adults can ride in uncrowded comfort. Large windows create an open, light environment.

Thoughtful engineering of the interior space from the fine dashboard down to the smallest detail of seat design, creates the maximum amount of usable space for occupants. And that space is full of comfort. The seats are covered in rich, soft cloth. Both contoured front seats recline and the drivers seat adjusts six ways, including lumbar support. The floor is covered with thick plush carpet.

#### ALL THE CONVENIENCES TOO

For maximum utility, the LE Sedan's split rear seatbacks fold down to create a single large cargo space. Doors are generously padded and have handy built-in door pockets, and there is a deck lamp for the rear trunk area. The large central console has a compartment for your cassette tapes. An electronic AM stereo/FM/MPX tuner is standard or there's an optional tuner with cassette. A till steering wheel is also optional. Other options include cruise control and sunroof. The rear doors have child protector door locks and there's a built-in anchor for the top tether strap of approved child safety seats. There are many more convenience features in Corolla, and they can all be summed up in one word—satisfying.