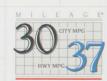

**AERODYNAMIC DESIGN** 

and auiet runnina.

\*1987 preliminary mileage figures determined by Toyota for Corolla Deluxe with 5-speed manual overdrive transmission.

Depending on the model, you can have an easy-shifting 3-speed automatic. Corolla LE has a 4-speed automatic