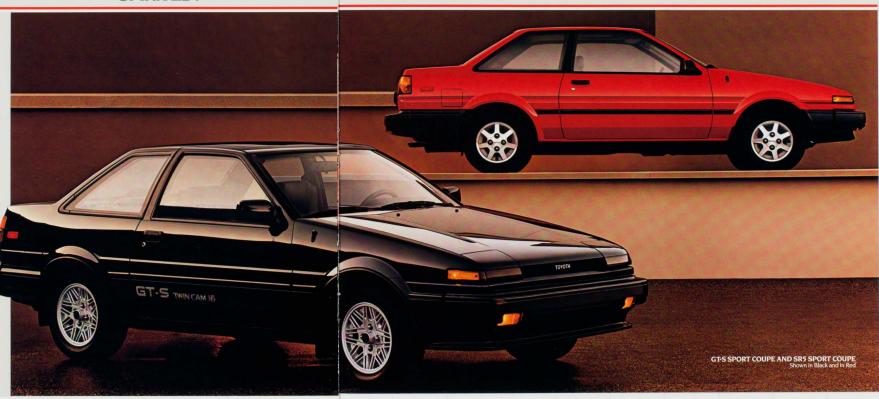

The Corolla CT-S Sport Coupe sizzles with the power of a 1.6 liter twin cam 16-valve engine that redlines at 7500 rpm. It has balanced suspension, power-assisted disc brakes all around, quick rack-and-pinion steering and road-grabbing low-profile steel-belted radial tires. Slip behind the wheel into the optional 6-way adjustable driver's Sport Seat. turn the engine over and watch the CT-S come to life. It has a sporty 5-speed manual overdrive transmission and full instrumentation. Everything about the Corolla CT-S says," Drive me!

#### THE STYLISH SPORT COUPE

The Corolla SR5 Sport Coupe lets you enjoy sleek styling and sporty performance at a very affordable price. It's a front-engine, rear-wheel drive design with 5-speed manual overdrive transmission or optional 4-speed automatic overdrive transmission, rack-and-pinion steering, and front disc brakes. Its comfortable cloth interior has reclining bucket seats that hold you securely. An electronic AM stereo/FM/MPX tuner is standard. And there's even an auto-off headlamp feature.