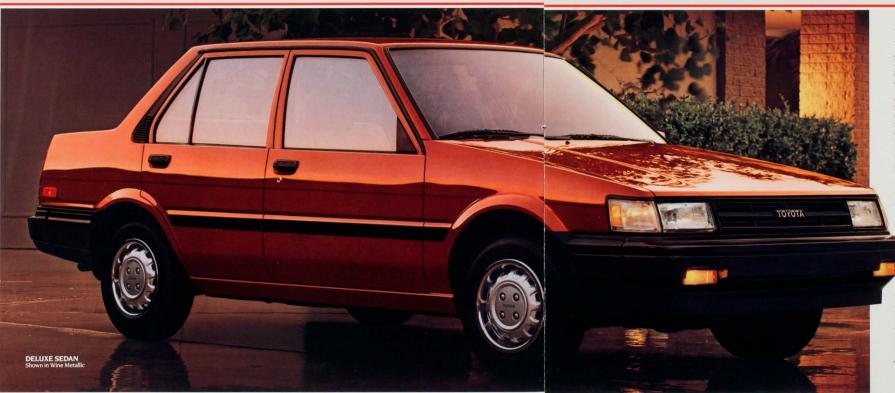

#### A DELUXE CHOICE

Which deluxe style do you prefer: 4-Door Deluxe Sedan or 5-Door Deluxe Liftback? You can make your choice with confidence, for both have the builtin value and reliability that have made Corolla one of the world's most popular cars.

The Deluxe Corollas are engineered for today's demanding driving conditions with the all-weather traction of front-wheel drive and 4-wheel independent suspension for ride comfort. Rack-and-pinion steering and a smooth-running 1.6 liter SOHC engine combine for fuel-efficient\* performance and responsive handling. You can have your Corolla Deluxe Sedan with either a smooth-shifting 5-speed manual overdrive transmission or optional 3-speed automatic with fuel-saving lock-up torque converter. The 5-Door Deluxe Liftback has the 3-speed automatic as standard equipment.