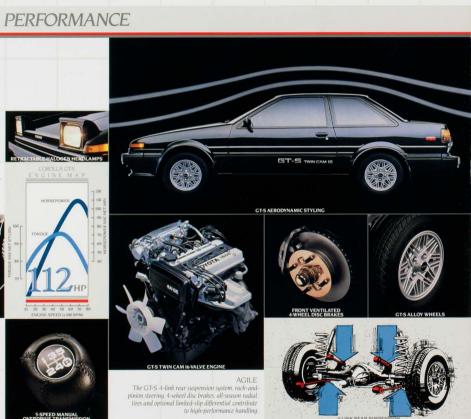

The Corolla CT-S Sport Coupe sizzles with the power of a 1.6 liter twin cam 16-valve engine that redlines at 7500 rpm. It has balanced suspension, power-assisted disc brakes all around, quick rack-and-pinion steering and road-grabbing low-profile steel-belted radial tires. Slip behind the wheel into the optional 6-way adjustable driver's Sport Seat. turn the engine over and watch the CT-S come to life. It has a sporty 5-speed manual overdrive transmission and full instrumentation. Everything about the Corolla CT-S says," Drive me!

# SHAPED TO PERFORM

lamps, reduce wind drag on the GT-Ss sleek surface for improved performance and fuel efficiencu\*

# 4-VALVE power output per liter ranks it

The GT-S 1.6 liter twin cam 16valve engine produces 112 hp with a broad power band and smooth torque curve. Its with some of the world's most exotic engines.

GT-S 6-WAY DRIVER'S SPORT SEAT IN THE DRIVER'S SEAT The GT-S optional 6-way adjustable driver's Sport Seat gives you custom-fit support for comfortable drivina. Both front seats recline fullu.