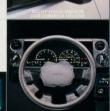

are exclusive on the GT-S.

GT-S: ULTIMATE INTERIOR A Corolla GT-S interior is the ultimate Corolla driving environment, with special GT-S leatherwrapped steering wheel and shift knob, optional 6-way adjustable driver's cloth Sport Seat and sport cloth door trim. A 150 mph speedometer and 8000 rpm tachometer