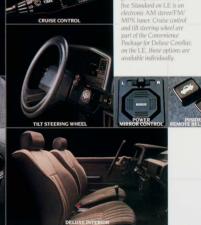

#### ALL THE CONVENIENCES TOO

For maximum utility, the LE Sedan's split rear seatbacks fold down to create a single large cargo space. Doors are generously padded and have handy built-in door pockets, and there is a deck lamp for the rear trunk area. The large central console has a compartment for your cassette tapes. An electronic AM stereo/FM/MPX tuner is standard or there's an optional tuner with cassette. A till steering wheel is also optional. Other options include cruise control and sunroof. The rear doors have child protector door locks and there's a built-in anchor for the top tether strap of approved child safety seats. There are many more convenience features in Corolla, and they can all be summed up in one word—satisfying.

season radial tires, power-assisted brakes. Options? A full range: power sunroof, air conditioning, stereo cassette sound system, power steering, and a Convenience Package, which includes tilt wheel, dual remote-controlled outside mirrors, and, if you choose, cruise control. For lasting value and longterm satisfaction, a Corolla Deluxe Sedan or Deluxe Liftback is your confident choice.