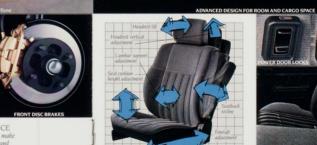

## LE SEDAN 6-WAY ADJUSTABLE DRIVER'S SEAT

backs flip down to provide one large cargo space.

LE COMFORT A 6-way adjustable driver's seat, including lumbar support, is standard on LE Sedans. On LE Sedans and Deluxe Liftbacks, split rear seat-

front bucket seats.

DELUXE COMFORT The Deluxe Corolla offers optional soft, comfortable cloth interiors. All Corollas have reclining

For further information on features and options, see page 14.