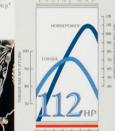

# 4-VALVE power output per liter ranks it

The GT-S 1.6 liter twin cam 16valve engine produces 112 hp with a broad power band and smooth torque curve. Its with some of the world's most exotic engines.

GT-S 6-WAY DRIVER'S SPORT SEAT IN THE DRIVER'S SEAT The GT-S optional 6-way adjustable driver's Sport Seat gives you custom-fit support for comfortable drivina. Both front seats recline fullu.