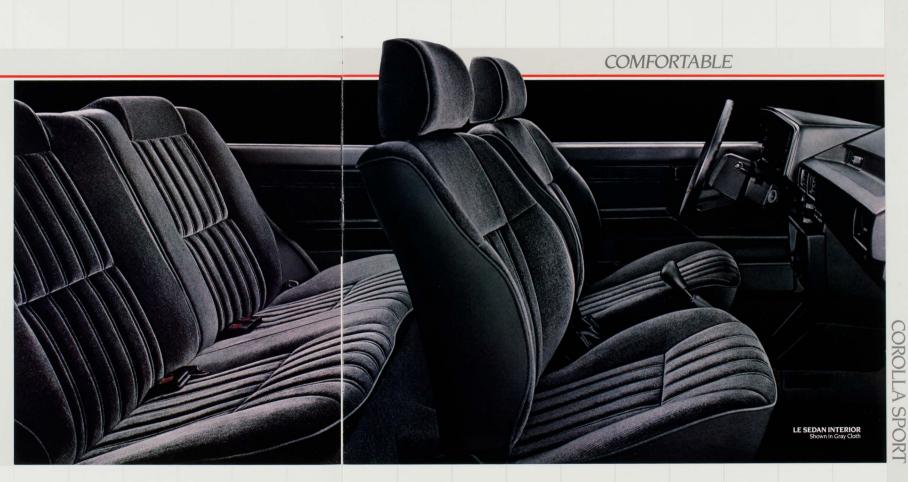

#### LE SEDAN...SATISFYING QUALITY

The Corolla LE Sedans clean, handsome styling, highlighted with chrome trim, adds to the exceptional value you'll find in its interior. There's an electronic AM stereo/FM/MPX tuner with four speakers. Standard. Dual remote-controlled mirrors. Standard. Remote trunk and fuel filler door releases. Standard. Tinted glass and comfortable. reclining front bucket seast. All standard. And, of course, you'll find Toyota engineering, construction, and workmanship that make the Corolla LE Sedan the satisfying choice of quality

#### ECONOMY AND LUXURY

The Corolla LE Sedan will change the way you think about economy. Economy means a car that's easy to buy and economical to operate. However, Corolla economy doesn't mean you have to give up the things that make a car a pleasure to drive. You'll find out the first time you slide in behind the wheel and make yourself comfortable in Corolla. So much room! Front-wheel drive design allows a nearly flat floor for more leg room so five adults can ride in uncrowded comfort. Large windows create an open, light environment.

Thoughtful engineering of the interior space from the fine dashboard down to the smallest detail of seat design, creates the maximum amount of usable space for occupants. And that space is full of comfort. The seats are covered in rich, soft cloth. Both contoured front seats recline and the drivers seat adjusts six ways, including lumbar support. The floor is covered with thick plush carpet.

#### ALL THE CONVENIENCES TOO

For maximum utility, the LE Sedan's split rear seatbacks fold down to create a single large cargo space. Doors are generously padded and have handy built-in door pockets, and there is a deck lamp for the rear trunk area. The large central console has a compartment for your cassette tapes. An electronic AM stereo/FM/MPX tuner is standard or there's an optional tuner with cassette. A till steering wheel is also optional. Other options include cruise control and sunroof. The rear doors have child protector door locks and there's a built-in anchor for the top tether strap of approved child safety seats. There are many more convenience features in Corolla, and they can all be summed up in one word—satisfying.

## LE SEDAN 6-WAY ADJUSTABLE DRIVER'S SEAT

backs flip down to provide one large cargo space.

LE COMFORT A 6-way adjustable driver's seat, including lumbar support, is standard on LE Sedans. On LE Sedans and Deluxe Liftbacks, split rear seat-