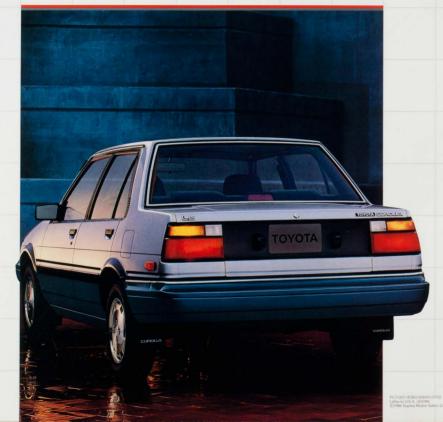

#### LE SEDAN...SATISFYING QUALITY

The Corolla LE Sedans clean, handsome styling, highlighted with chrome trim, adds to the exceptional value you'll find in its interior. There's an electronic AM stereo/FM/MPX tuner with four speakers. Standard. Dual remote-controlled mirrors. Standard. Remote trunk and fuel filler door releases. Standard. Tinted glass and comfortable. reclining front bucket seast. All standard. And, of course, you'll find Toyota engineering, construction, and workmanship that make the Corolla LE Sedan the satisfying choice of quality

#### ECONOMY AND LUXURY

The Corolla LE Sedan will change the way you think about economy. Economy means a car that's easy to buy and economical to operate. However, Corolla economy doesn't mean you have to give up the things that make a car a pleasure to drive. You'll find out the first time you slide in behind the wheel and make yourself comfortable in Corolla. So much room! Front-wheel drive design allows a nearly flat floor for more leg room so five adults can ride in uncrowded comfort. Large windows create an open, light environment.

#### ALL THE CONVENIENCES TOO

For maximum utility, the LE Sedan's split rear seatbacks fold down to create a single large cargo space. Doors are generously padded and have handy built-in door pockets, and there is a deck lamp for the rear trunk area. The large central console has a compartment for your cassette tapes. An electronic AM stereo/FM/MPX tuner is standard or there's an optional tuner with cassette. A till steering wheel is also optional. Other options include cruise control and sunroof. The rear doors have child protector door locks and there's a built-in anchor for the top tether strap of approved child safety seats. There are many more convenience features in Corolla, and they can all be summed up in one word—satisfying.