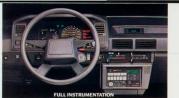

The Corolla CT-S Sport Coupe sizzles with the power of a 1.6 liter twin cam 16-valve engine that redlines at 7500 rpm. It has balanced suspension, power-assisted disc brakes all around, quick rack-and-pinion steering and road-grabbing low-profile steel-belted radial tires. Slip behind the wheel into the optional 6-way adjustable driver's Sport Seat. turn the engine over and watch the CT-S come to life. It has a sporty 5-speed manual overdrive transmission and full instrumentation. Everything about the Corolla CT-S says," Drive me!

# **COMFORT**

GT-S FULL INSTRUMENTATION

ENGINEERING