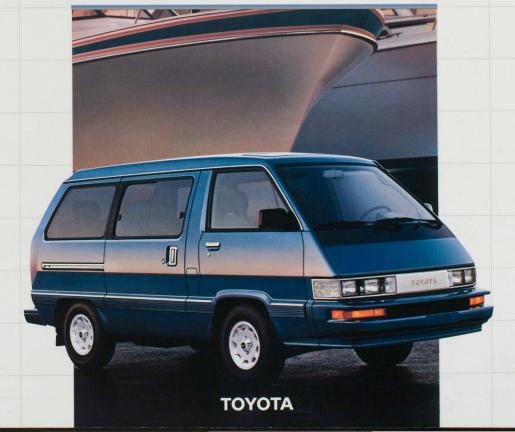

### FAMILY POOM

It's a Wonder Wagon! It's Toyota's spacious Passenger Van. Whether you choose the LE or Deluxe Van. there's a Wonderwagon to match your on-the-go lifestyle. With traditional Toyota quality and performance, a Toyota Passenger Van is a wonderful solution for busy families who need the versatility of a van. And for 1987, there's still another reason to choose a Toyota Van—the new all-weather 4-wheel drive LE model.

Toyota's Van gives you seating for seven, spacious storage for luggage and gear and more. From the word 'go' Toyota Van LE is a comfort wonder. Optional dual air conditioning—with it available cooler/ice maker\*—and optional dual surnoofs help make trips fun. And there are Quick Release middle and rear seats.

Toyota's Deluxe Van is a more affordable Wonderwagon with plenty of comfort features and traditional Toyota quality. Or choose the 4WD Van LE for luxury travel. Whichever your choice, you'll find a Toyota Passenger Van that's perfect for you.