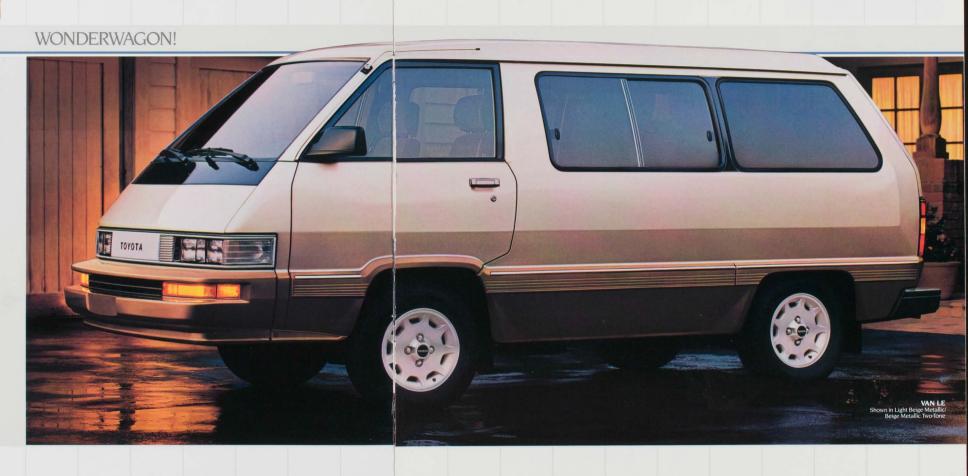

### FAMILY POOM

It's a Wonder Wagon! It's Toyota's spacious Passenger Van. Whether you choose the LE or Deluxe Van. there's a Wonderwagon to match your on-the-go lifestyle. With traditional Toyota quality and performance, a Toyota Passenger Van is a wonderful solution for busy families who need the versatility of a van. And for 1987, there's still another reason to choose a Toyota Van—the new all-weather 4-wheel drive LE model.

# CONVENIENCE

FULL INSTRUMENTATION

VAN LE Shown in Light Beige Metallic/Beige Metallic Two-Tone