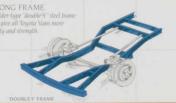

# WEATHER-WISE

When you've got a vanload of precious cargo and the weather turns sour. Toyota's new 4-wheel drive Wonderwagon comes through reassuringly.

The extra traction of Toyota's 4-wheel drive adventurous places, picking less-traveled roads skid plates are provided underneath the engine.

drive or optional 4-speed automatic overdrive get automatic-locking hubs for easy shifting into

Whichever your choice, you'll enjoy the perforthe excellent handling of power rack-and-pinion steering and ride comfort of torsion bar double