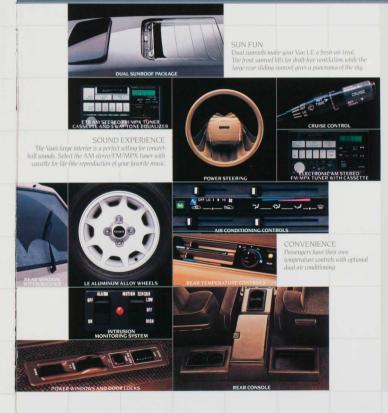

# LUXURY WAGON

The Toyota Van LE has many luxury features as standard equipment. You get variable assist power rack-and-pinion steering with tilt steering wheel electronic AM stereo/FM/MPX tuner. cut-pile carpeting and power door locks. Choose the optional Captains Chair Package with swivel seats for extra comfort.

# FIRST-CLASS COMFORTS

The Passenger Van LE includes full instrumentation. There's even a cup holder in the dash. All the controls are positioned within easy reach of front-seat passengers, and an optional Satellite Control Group has key audio controls located on a console for easy adjustment of the LE's optional ETR AM stereo/FM/MPX tuner with auto-reverse cassette and 5-way acoustic flavor/tone control equalizer.

# CONVENIENCE

FULL INSTRUMENTATION

VAN LE Shown in Light Beige Metallic/Beige Metallic Two-Tone