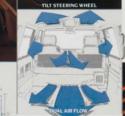

# LUXURY WAGON

The Toyota Van LE has many luxury features as standard equipment. You get variable assist power rack-and-pinion steering with tilt steering wheel electronic AM stereo/FM/MPX tuner. cut-pile carpeting and power door locks. Choose the optional Captains Chair Package with swivel seats for extra comfort.

The optional Captain's Chair Package shown here, gives luxurious seating for seven, featuring a 4-way adjustable seat for the driver two comfortable middle-row chairs that swivel and recline for easy-chair comfort and a roomy thirdrow seat for three. Or the comfortable standard LE interior offers Quick Release middle and rear seats when you want to accommodate extra cargo. And the middle bench seat reclines when you want to act hat a nap. With the middle and rear seats removed, there's ample space for 1492 cu. ft. of cargo. All Toyota Van LE models feature a separate air flow system with its own controls for middle and rear seat passengers. A wide sliding side door and convenient rear swing-up hatch make cargo and passenger loading a picnic.