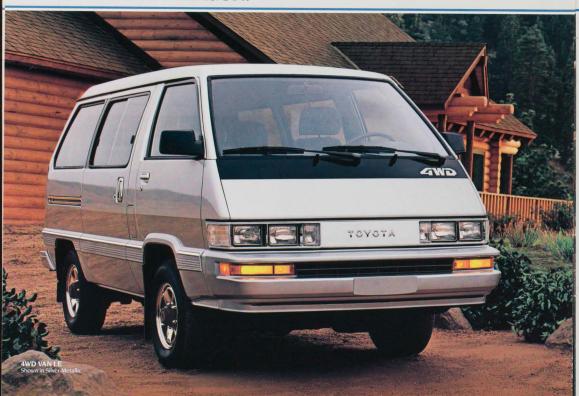

### FAMILY POOM

It's a Wonder Wagon! It's Toyota's spacious Passenger Van. Whether you choose the LE or Deluxe Van. there's a Wonderwagon to match your on-the-go lifestyle. With traditional Toyota quality and performance, a Toyota Passenger Van is a wonderful solution for busy families who need the versatility of a van. And for 1987, there's still another reason to choose a Toyota Van—the new all-weather 4-wheel drive LE model.

Toyota's Deluxe Van is a more affordable Wonderwagon with plenty of comfort features and traditional Toyota quality. Or choose the 4WD Van LE for luxury travel. Whichever your choice, you'll find a Toyota Passenger Van that's perfect for you.

# **4WD WONDERWAGON!**

# WEATHER-WISE

When you've got a vanload of precious cargo and the weather turns sour. Toyota's new 4-wheel drive Wonderwagon comes through reassuringly.

The extra traction of Toyota's 4-wheel drive adventurous places, picking less-traveled roads skid plates are provided underneath the engine.