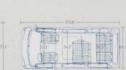

The optional Captain's Chair Package shown here, gives luxurious seating for seven, featuring a 4-way adjustable seat for the driver two comfortable middle-row chairs that swivel and recline for easy-chair comfort and a roomy thirdrow seat for three. Or the comfortable standard LE interior offers Quick Release middle and rear seats when you want to accommodate extra cargo. And the middle bench seat reclines when you want to act hat a nap. With the middle and rear seats removed, there's ample space for 1492 cu. ft. of cargo. All Toyota Van LE models feature a separate air flow system with its own controls for middle and rear seat passengers. A wide sliding side door and convenient rear swing-up hatch make cargo and passenger loading a picnic.