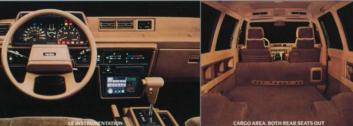

# FIRST-CLASS COMFORTS

The Passenger Van LE includes full instrumentation. There's even a cup holder in the dash. All the controls are positioned within easy reach of front-seat passengers, and an optional Satellite Control Group has key audio controls located on a console for easy adjustment of the LE's optional ETR AM stereo/FM/MPX tuner with auto-reverse cassette and 5-way acoustic flavor/tone control equalizer.

# CONVENIENCE

FULL INSTRUMENTATION

VAN LE Shown in Light Beige Metallic/Beige Metallic Two-Tone