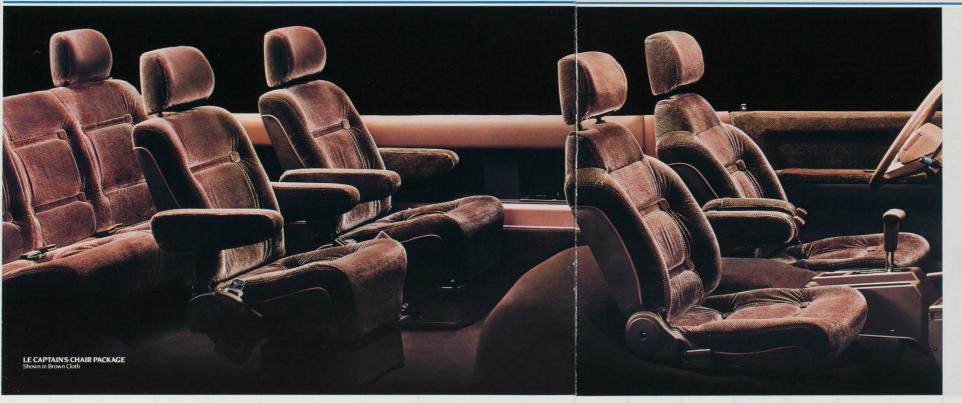

# FIRST-CLASS SEATING

Step in, sit down, and relax in a whole new wonderful world of comforts. Wherever you roam, the luxurious Van LE affords driver and six passengers the kind of interior environment that makes travel a pleasure and vacations really comfortable.

The optional Captain's Chair Package shown here, gives luxurious seating for seven, featuring a 4-way adjustable seat for the driver two comfortable middle-row chairs that swivel and recline for easy-chair comfort and a roomy thirdrow seat for three. Or the comfortable standard LE interior offers Quick Release middle and rear seats when you want to accommodate extra cargo. And the middle bench seat reclines when you want to act hat a nap. With the middle and rear seats removed, there's ample space for 1492 cu. ft. of cargo. All Toyota Van LE models feature a separate air flow system with its own controls for middle and rear seat passengers. A wide sliding side door and convenient rear swing-up hatch make cargo and passenger loading a picnic.