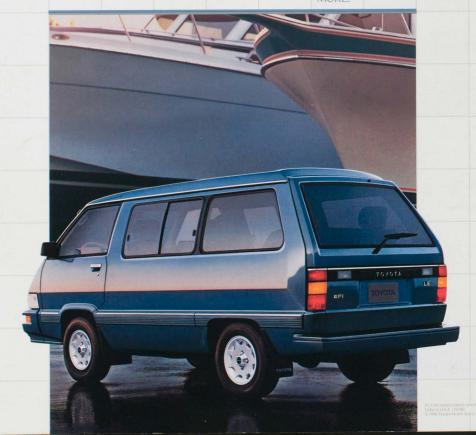

### FAMILY POOM

It's a Wonder Wagon! It's Toyota's spacious Passenger Van. Whether you choose the LE or Deluxe Van. there's a Wonderwagon to match your on-the-go lifestyle. With traditional Toyota quality and performance, a Toyota Passenger Van is a wonderful solution for busy families who need the versatility of a van. And for 1987, there's still another reason to choose a Toyota Van—the new all-weather 4-wheel drive LE model.

Toyota's Van gives you seating for seven, spacious storage for luggage and gear and more. From the word 'go' Toyota Van LE is a comfort wonder. Optional dual air conditioning—with it available cooler/ice maker\*—and optional dual surnoofs help make trips fun. And there are Quick Release middle and rear seats.

Toyota's Deluxe Van is a more affordable Wonderwagon with plenty of comfort features and traditional Toyota quality. Or choose the 4WD Van LE for luxury travel. Whichever your choice, you'll find a Toyota Passenger Van that's perfect for you.