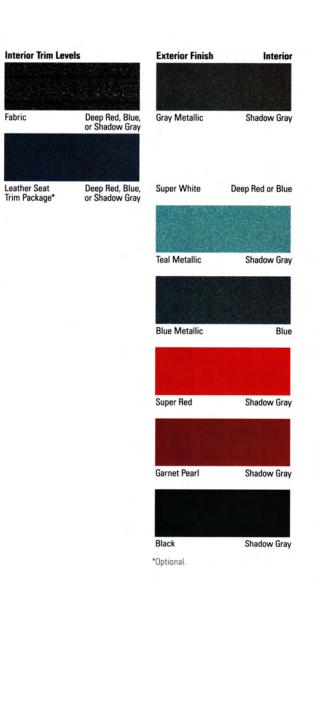

# COLORS

Fabric

| MECHANICAL/PERFORMANCE                | The second second second                                          | Supra                                                                                                                                                                                                                      | Supra Turbo                                                                    |  |
|---------------------------------------|-------------------------------------------------------------------|----------------------------------------------------------------------------------------------------------------------------------------------------------------------------------------------------------------------------|--------------------------------------------------------------------------------|--|
| Body/frame construction               |                                                                   | Unitized body with modular s                                                                                                                                                                                               | uspension subframe                                                             |  |
| Steering type                         |                                                                   | Speed-sensing power-<br>assisted rack-and-pinion                                                                                                                                                                           | Speed-sensing progressive<br>type power rack-and-pinio                         |  |
| furning circle diameter, curb to curb | (ft.)                                                             | 35.4                                                                                                                                                                                                                       | 35.4                                                                           |  |
| Brakes, power-assisted                | (front)<br>(rear)                                                 | Ventilated discs<br>Ventilated discs                                                                                                                                                                                       |                                                                                |  |
| Suspension                            | (front)<br>(rear)                                                 | Independent double-wishbone with gas-filled shock<br>absorbers and spherical ball-joint type stabilizer bar<br>Independent double-wishbone with gas-filled shock<br>absorbers and spherical ball-joint type stabilizer bar |                                                                                |  |
| Engine type                           |                                                                   | 6-cylinder in-line twin-cam<br>24-valve with EFI                                                                                                                                                                           | 6-cylinder in-line twin-can<br>24-valve intercooled turbo-<br>charged with EFI |  |
| Displacement                          |                                                                   | 3.0 liters (2,954cc)                                                                                                                                                                                                       | 3.0 liters (2,954 cc)                                                          |  |
| lorsepower (SAE net)                  |                                                                   | 200 @ 6,000 rpm                                                                                                                                                                                                            | 232 @ 5,600 rpm                                                                |  |
| orque (SAE net)                       |                                                                   | 188 lbft. @ 3,600 rpm                                                                                                                                                                                                      | 254 lbft. @ 3,200 rpm                                                          |  |
| ELECTRICAL                            |                                                                   |                                                                                                                                                                                                                            |                                                                                |  |
| Alternator                            | (5-speed manual overdrive)<br>(4-speed automatic overdrive [ECT]) | 12 volts, 70 amps.<br>12 volts, 80 amps.                                                                                                                                                                                   | 12 volts, 80 amps.<br>12 volts, 80 amps.                                       |  |
| gnition system                        |                                                                   | Electronic                                                                                                                                                                                                                 |                                                                                |  |
| Battery                               |                                                                   | Maintenance-free, 70-amps./hr.                                                                                                                                                                                             |                                                                                |  |
| EXTERIOR DIMENSIONS (in.)             |                                                                   |                                                                                                                                                                                                                            |                                                                                |  |
| Vheelbase                             |                                                                   | 102.2                                                                                                                                                                                                                      | 102.2                                                                          |  |
| Iverall length                        |                                                                   | 181.9                                                                                                                                                                                                                      | 181.9                                                                          |  |
| Overall width                         |                                                                   | 68.7                                                                                                                                                                                                                       | 68.7                                                                           |  |
| Overall height                        |                                                                   | 51.2                                                                                                                                                                                                                       | 51.2                                                                           |  |
| Fread width                           | (front)                                                           | 58.5                                                                                                                                                                                                                       | 58.5                                                                           |  |
|                                       | (rear)                                                            | 58.5                                                                                                                                                                                                                       | 58.5                                                                           |  |
| INTERIOR DIMENSIONS (in.)             |                                                                   |                                                                                                                                                                                                                            |                                                                                |  |
| lead room                             | (front)                                                           | 37.5                                                                                                                                                                                                                       | 37.5                                                                           |  |
|                                       | (rear)                                                            | 33.9                                                                                                                                                                                                                       | 33.9                                                                           |  |
| Leg room                              | (front)                                                           | 43.6                                                                                                                                                                                                                       | 43.6                                                                           |  |
|                                       | (rear)                                                            | 24.7                                                                                                                                                                                                                       | 24.7                                                                           |  |
| Shoulder room                         | (front)                                                           | 52.5<br>50.5                                                                                                                                                                                                               | 52.5<br>50.5                                                                   |  |
| lin room                              | (rear)<br>(front)                                                 | 52.8                                                                                                                                                                                                                       | 52.8                                                                           |  |
| Hip room                              | (rear)                                                            | 47.5                                                                                                                                                                                                                       | 47.5                                                                           |  |
| CURB WEIGHTS (lbs.)                   | (1001)                                                            | 11.0                                                                                                                                                                                                                       | 11.0                                                                           |  |
| 5-speed manual overdrive              |                                                                   | 3,463                                                                                                                                                                                                                      | 3,534                                                                          |  |
| 4-speed automatic overdrive (ECT)     | (with Sport Roof)                                                 | N/A                                                                                                                                                                                                                        | 3,620                                                                          |  |
|                                       | (with Sport hool)                                                 | 3,516                                                                                                                                                                                                                      | 3,560                                                                          |  |
|                                       | (with Sport Roof)                                                 | N/A                                                                                                                                                                                                                        | 3,644                                                                          |  |
| CAPACITIES                            |                                                                   | 1                                                                                                                                                                                                                          | 1.44.11                                                                        |  |
| Luggage capacity, rear seat up        | (cu.ft.)                                                          | 11.0                                                                                                                                                                                                                       | 11.0                                                                           |  |
| Fuel tank                             | (gals.)                                                           | 18.5                                                                                                                                                                                                                       | 18.5                                                                           |  |
| TIRES                                 | (yais.)                                                           | 10.0                                                                                                                                                                                                                       |                                                                                |  |
| Гуре                                  |                                                                   | Uni-directional "Z" speed-rated steel-belted radial blackwa                                                                                                                                                                |                                                                                |  |
| Size                                  |                                                                   | 225/50ZR16                                                                                                                                                                                                                 |                                                                                |  |
| Spare                                 |                                                                   | Temporary                                                                                                                                                                                                                  |                                                                                |  |
| MILEAGE ESTIMATES <sup>5</sup>        |                                                                   |                                                                                                                                                                                                                            |                                                                                |  |
| EPA estimated MPG city/highway        | (5-speed manual overdrive)                                        | 18/23                                                                                                                                                                                                                      | 17/23                                                                          |  |
|                                       | (4-speed automatic overdrive [ECT])                               | 18/23                                                                                                                                                                                                                      | 18/23                                                                          |  |