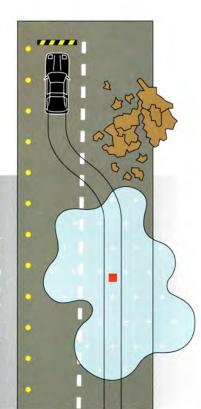

STAY ON THE STRAIGHT AND NARROW. ABS helps you maintain traction and control even when maneuvering on slippery surfaces. An ABS control unit computer handles the details.

TRACTION THAT MAKES A DIFFERENCE. For everyday driving needs and situations where you suddenly need maximum traction, Supra Turbo's limitedslip differential maintains power to both rear wheels even on slippery road surfaces.

FOLLOW THE STRAIGHT AND NARROW. The optional Anti-lock Brake System (ABS) for Supra can help you retain steering control even under severe braking on slippery surfaces (standard on Supra Turbo).