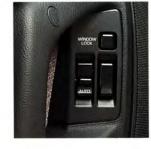

POWERFUL ADDITIONS. Supras have power windows with a driver-side "auto-down" feature. The door locks are also power-operated and incorporate an "anti-lockout" and 2-turn unlock system.

YOU CAN ALWAYS USE AN EXTRA HAND. Let Supra keep your drink at hand with this dual cup holder mounted conveniently inside the center console.