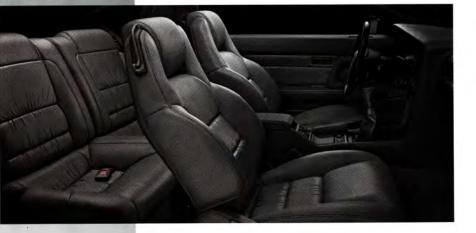

EVEN THE SEATS HAVE SUPRA POWER. Supra's 8-way adjustable power driver's sport seat adjusts to fit — just you. Fabric is standard, leather trim is optional.

THOUGHTFUL ACCOMMODATIONS. Supra's rear seat features a contoured 50/50 split seat that folds down: a versatile convenience that lets you conform the Supra to all kinds of cargo. 11

BALANCE OF POWER. Supra's power goes to the driver as well as the pavement. Progressive-type power rack-and-pinion steering; power-assisted 4-wheel ventilated disc brakes; dual color-keyed power outside mirrors, power windows and door locks all contribute to Supra's easy operation. The effortless automatic soft-touch climate controls can be preset for the perfect temperature balance. And, the power from Supra's standard Premium Electronically-Tuned Radio (ETR)/Cassette and 8 speakers is very rewarding, indeed. Other touches of luxury surround you: There's cruise control for long trips, tinted glass to help cool the interior and a timer to control the rear window defogger. Conveniences such as a contoured fold-down 50/50 split rear seat, a center console with padded cover and a passenger-side illuminated vanity mirror make the trip more enjoyable.