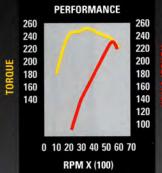

## GRAPHIC EVIDENCE. A sky-high horsepower curve and broad torque band demonstrate that Supra Turbo doesn't sacrifice everyday drivability for superb power.

SUPRA TURBO