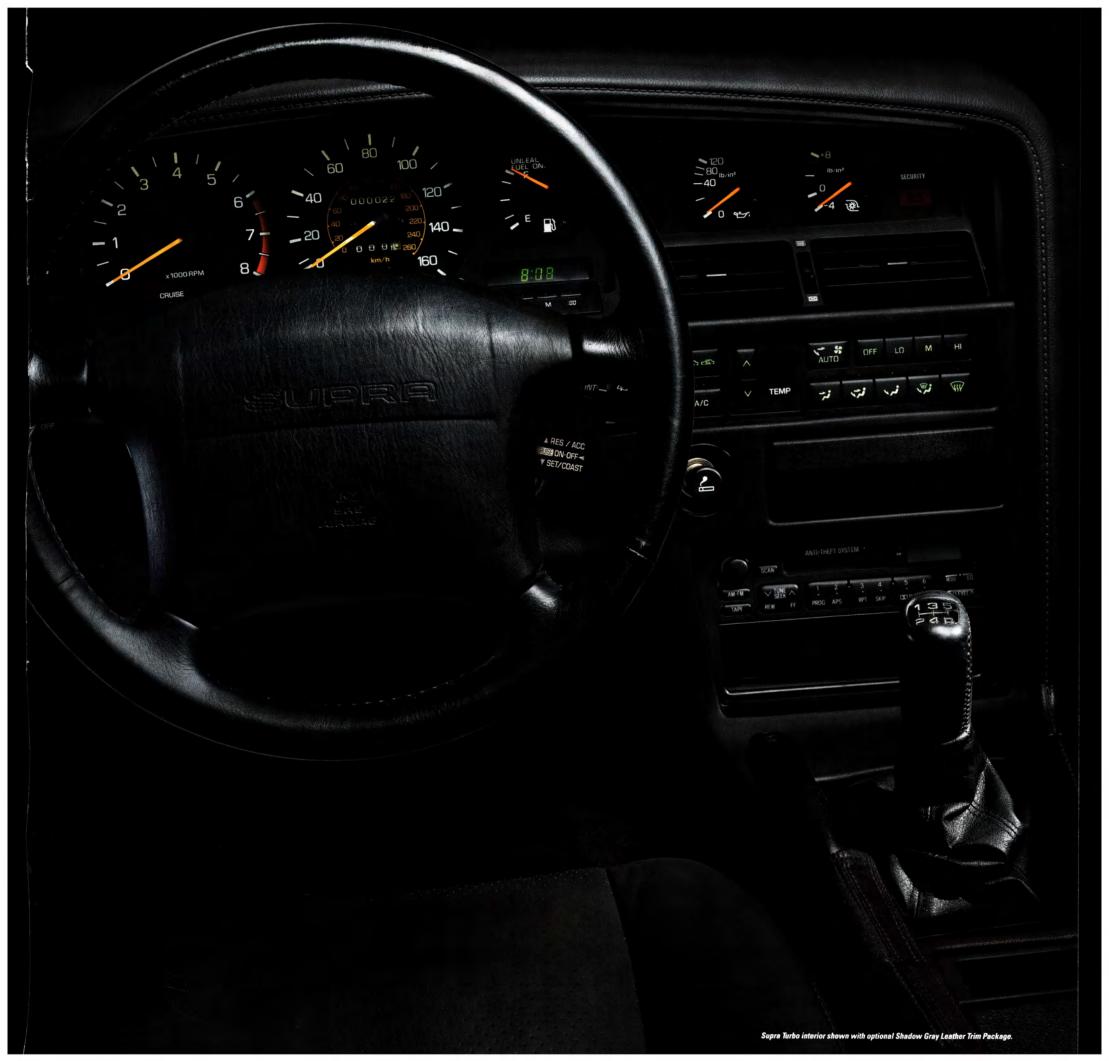

## SUPRA INTERIOR

THE RIGHT ANGLE ON PERFORMANCE. Grand Touring's no fun if the car doesn't fit. Supra's tilt-andtelescopic steering wheel has a memory function so it's always set right for you.

A CLASSIC INTERIOR FOR A CLASSIC CAR. Supra's optional Leather Trim Package features supple leather-trimmed sport seats with matching door trim and a leather-trimmed center M AGIC CARPET, LUXURY EDITION. If you wish too loudly, Supra can oblige: performance to satisfy, cornering that caresses the road. But while you're enjoying the magic, you also realize that Supra breaks one Grand Touring tradition. Most classic GTs offer torrents of power but only a whiff of comfort. That's because Grand Touring has always been a description reserved for only the highestperformance coupes, and whenever comfort compromised performance, performance won. Supra is one of those rare Grand Touring cars which deals evenhandedly with performance and luxury, so you get all the comfort you could wish for too. Scan the dash. Supra's full instrumentation is complemented by intelligent design and sumptuous materials, including the option of fine leather trim. Settle into the driver's form-fitting 8-way adjustable power sport seat and grasp the comfortable leatherwrapped steering wheel.

BALANCE OF POWER. Supra's power goes to the driver as well as the pavement. Progressive-type power rack-and-pinion steering; power-assisted 4-wheel ventilated disc brakes; dual color-keyed power outside mirrors, power windows and door locks all contribute to Supra's easy operation. The effortless automatic soft-touch climate controls can be preset for the perfect temperature balance. And, the power from Supra's standard Premium Electronically-Tuned Radio (ETR)/Cassette and 8 speakers is very rewarding, indeed. Other touches of luxury surround you: There's cruise control for long trips, tinted glass to help cool the interior and a timer to control the rear window defogger. Conveniences such as a contoured fold-down 50/50 split rear seat, a center console with padded cover and a passenger-side illuminated vanity mirror make the trip more enjoyable.