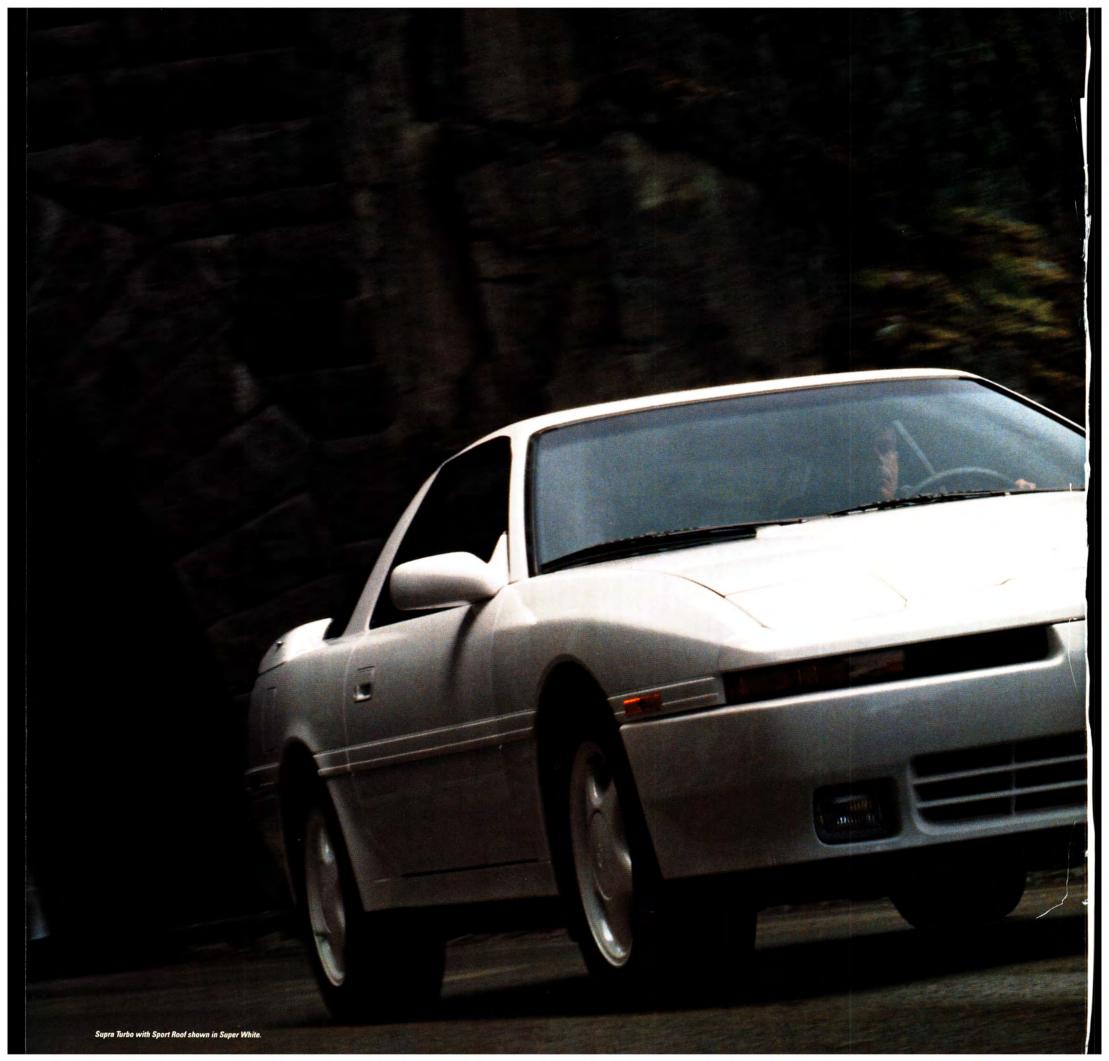

HIGH-TECH TURN-ON. Who gets emotional about technology? You, when you're in Supra Turbo. Interest centers on the turbocharger, which is a hightech pump that amplifies engine performance and power. The turbo packs more oxygen into the cylinders so the burning fuel-air mixture presses down on the pistons with higher pressure. Turbos have been around for a long time, but Supra's is a dual-entry type for faster response when you accelerate. An air-to-air intercooler reduces air temperature and increases its density so combustion is powerful and exact. You've got 232 willing horses turning 254 lb.-ft. of torque, and to keep up with them, there's optional 4-wheel Toyota Electronic Modulated Suspension System (TEMS). It operates in three modes: "soft" for extra comfort, "medium" for occasional road shock, and "firm" for maximum road feel. An Anti-lock Brake System (ABS) helps ensure safer, more controlled stopping power. In Supra Turbo, high-tech is electrifying.

### SUPRA

W HAT'S MORE SUPER THAN SUPRA? Toyota Options and Accessories for your Supra are carefully selected to make Supra ownership a truly ultimate experience.

**OPEN WIDE AND SAY "AAH."** Supra Turbo's a great way to keep feeling invigorated and the Supra Turbo Sport Roof model lets you feel free-spirited as well. Just pop the roof and head for a long stretch of relaxing road. The Sport Roof model has a rear hatch area equipped with special rubber-mounted clips so the roof stays securely in place when it's stored.