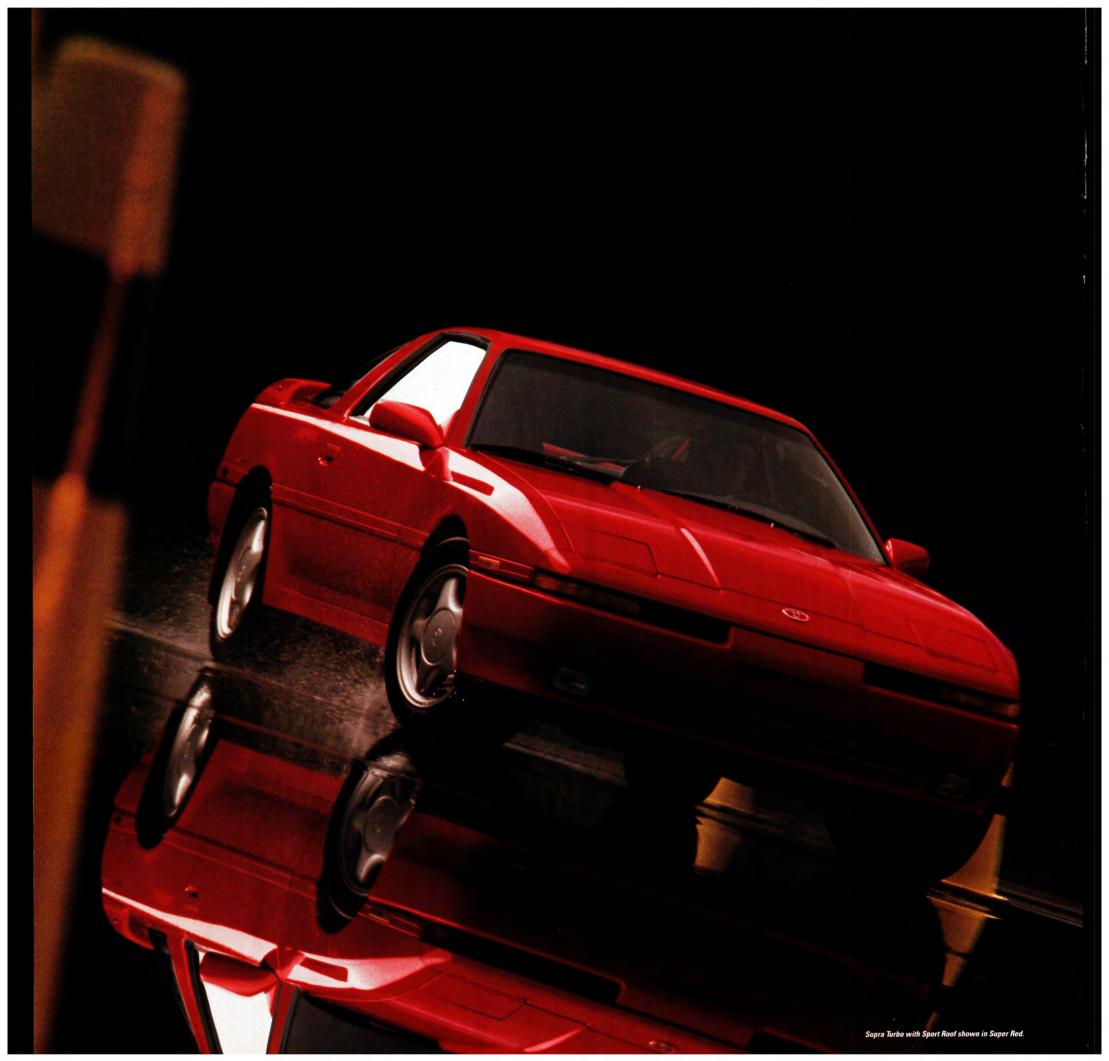

S upra is a classic blend of power and beauty. Nothing sounds quite like Supra's smooth twin-cam 24-valve 6-cylinder engine, and no other Grand Touring car carries you in quite the same kind of luxury. Supra attracts admiring glances for its long, sleek hood and aggressive style. But the appearance is no boast, for Supra delivers what its appearance promises. Grand Touring cars were born to travel great distances quickly and surround passengers with luxury. If that sounds like what a car should be, then Supra is the car for you.

**BY EVERY MEASURE, SUPRA IS A CLASSIC.** Only a very few GTs have remained faithful to the traditional definition of a Grand Touring coupe: A front-engine, rear-drive enthusiast's dream capable of gratifying driver and passenger alike while surveying thousands of miles. Power and comfort are givens, but beauty's an equally important part of the GT equation. Supra's classic beauty is well integrated: Color-keyed exterior trim includes front and rear bumpers, door handles and dual power outside mirrors. Sporty 5-spoke alloy wheels add a sparkle to Supra's timeless presence.