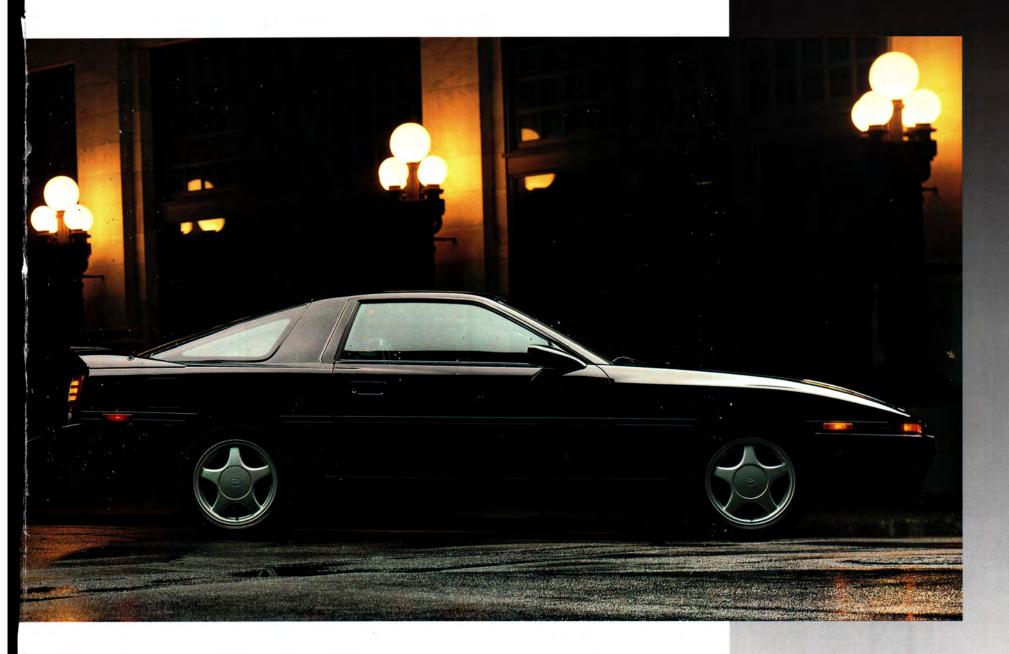

S upra is a classic blend of power and beauty. Nothing sounds quite like Supra's smooth twin-cam 24-valve 6-cylinder engine, and no other Grand Touring car carries you in quite the same kind of luxury. Supra attracts admiring glances for its long, sleek hood and aggressive style. But the appearance is no boast, for Supra delivers what its appearance promises. Grand Touring cars were born to travel great distances quickly and surround passengers with luxury. If that sounds like what a car should be, then Supra is the car for you.

"All this — engine, transmission, suspension — works like the proverbial charm. The Supra simply exudes confidence." Sports Car International, February 1990.

1992 SU

LINES. Supra's beauty is timeless. Its long hood suggests the great power of its 3-liter twin-cam 24valve 6-cylinder engine, while the aerodynamic profile hints at a barrel-chested capacity for exhilaration. From its sleek front air dam, retractable halogen headlamps and low hood line to its dual chrome-tipped exhaust pipes, Supra makes an indelible statement.

**BY EVERY MEASURE, SUPRA IS A CLASSIC.** Only a very few GTs have remained faithful to the traditional definition of a Grand Touring coupe: A front-engine, rear-drive enthusiast's dream capable of gratifying driver and passenger alike while surveying thousands of miles. Power and comfort are givens, but beauty's an equally important part of the GT equation. Supra's classic beauty is well integrated: Color-keyed exterior trim includes front and rear bumpers, door handles and dual power outside mirrors. Sporty 5-spoke alloy wheels add a sparkle to Supra's timeless presence.