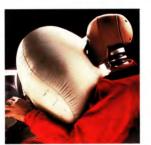

PASSIVE RESTRAINT. The Supra features a driver-side air bag Supplemental Restraint System (SRS) which activates in a front-end accident of enough magnitude to inflate the bag. In a moderate collision, primary protection is provided by the 3-point lap and shoulder belt system, and the air bag may not inflate. So, safety belts should be worn at all times by all occupants.