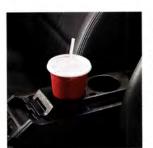

POWERFUL ADDITIONS. Supras have power windows with a driver-side "auto-down" feature. The door locks are also power-operated and incorporate an "anti-lockout" and 2-turn unlock system.

YOU CAN ALWAYS USE AN EXTRA HAND. Let Supra keep your drink at hand with this dual cup holder mounted conveniently inside the center console.