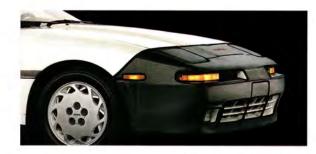

HIGH-TECH TURN-ON. Who gets emotional about technology? You, when you're in Supra Turbo. Interest centers on the turbocharger, which is a hightech pump that amplifies engine performance and power. The turbo packs more oxygen into the cylinders so the burning fuel-air mixture presses down on the pistons with higher pressure. Turbos have been around for a long time, but Supra's is a dual-entry type for faster response when you accelerate. An air-to-air intercooler reduces air temperature and increases its density so combustion is powerful and exact. You've got 232 willing horses turning 254 lb.-ft. of torque, and to keep up with them, there's optional 4-wheel Toyota Electronic Modulated Suspension System (TEMS). It operates in three modes: "soft" for extra comfort, "medium" for occasional road shock, and "firm" for maximum road feel. An Anti-lock Brake System (ABS) helps ensure safer, more controlled stopping power. In Supra Turbo, high-tech is electrifying.

THIS MASK WON'T HIDE YOUR IDENTITY. Help protect Supra's beautiful front from road damage with this attractive and durable accessory.

A HIGH-PERFORMANCE RADIO'S RIGHT FOR SUPRA. Roll out Supra-potent sounds with this optional Premium 3-in-1 ETR/ Cassette/CD system with Programmable Equalization and 8 speakers.