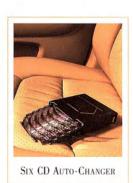

roof, an in-dash, six CD

power memory system,

leather-accented shift

auto-changer, driver's

and a wood- and

knob. In addition,

the interior includes unique Coach leather trim,\* an embossed armrest and custom-