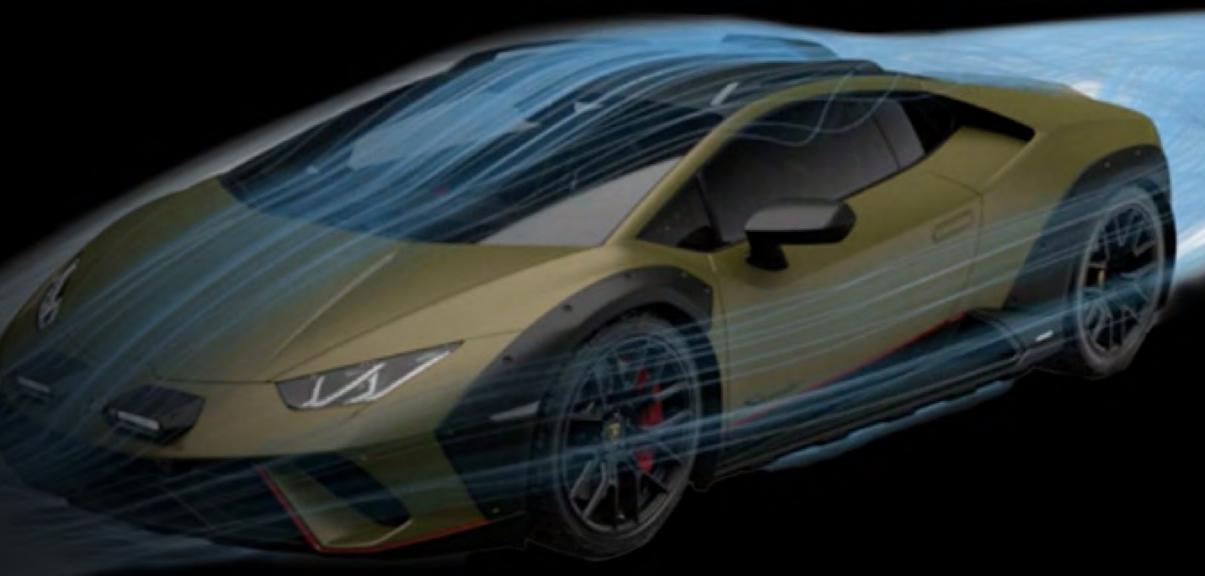

#### **POWERFUL AERODYNAMICS.**

#### In Huracán Sterrato, design and technique come together to provide the ultimate driving experience.

Lamborghini experts performed an analysis to introduce protective elements to reduce powder accumulation without compromising on aerodynamics. Among the most important innovations, the exterior side air intakes are closed to prevent dust from entering the engine filters, while a new air snorkel has been opened on the roof to ensure that the engine gets clean air at all times, especially on sandy or dusty terrains. The front splitter is integrated into the bumper to manage the incoming flow to the car's underbody, resulting in an increased front downforce.

The front bumper is equipped with additional front lights designed to generate low air separation and have as low an impact as possible in terms of drag.

All these aerodynamic elements work in synergy to provide maximum performance on any surface.