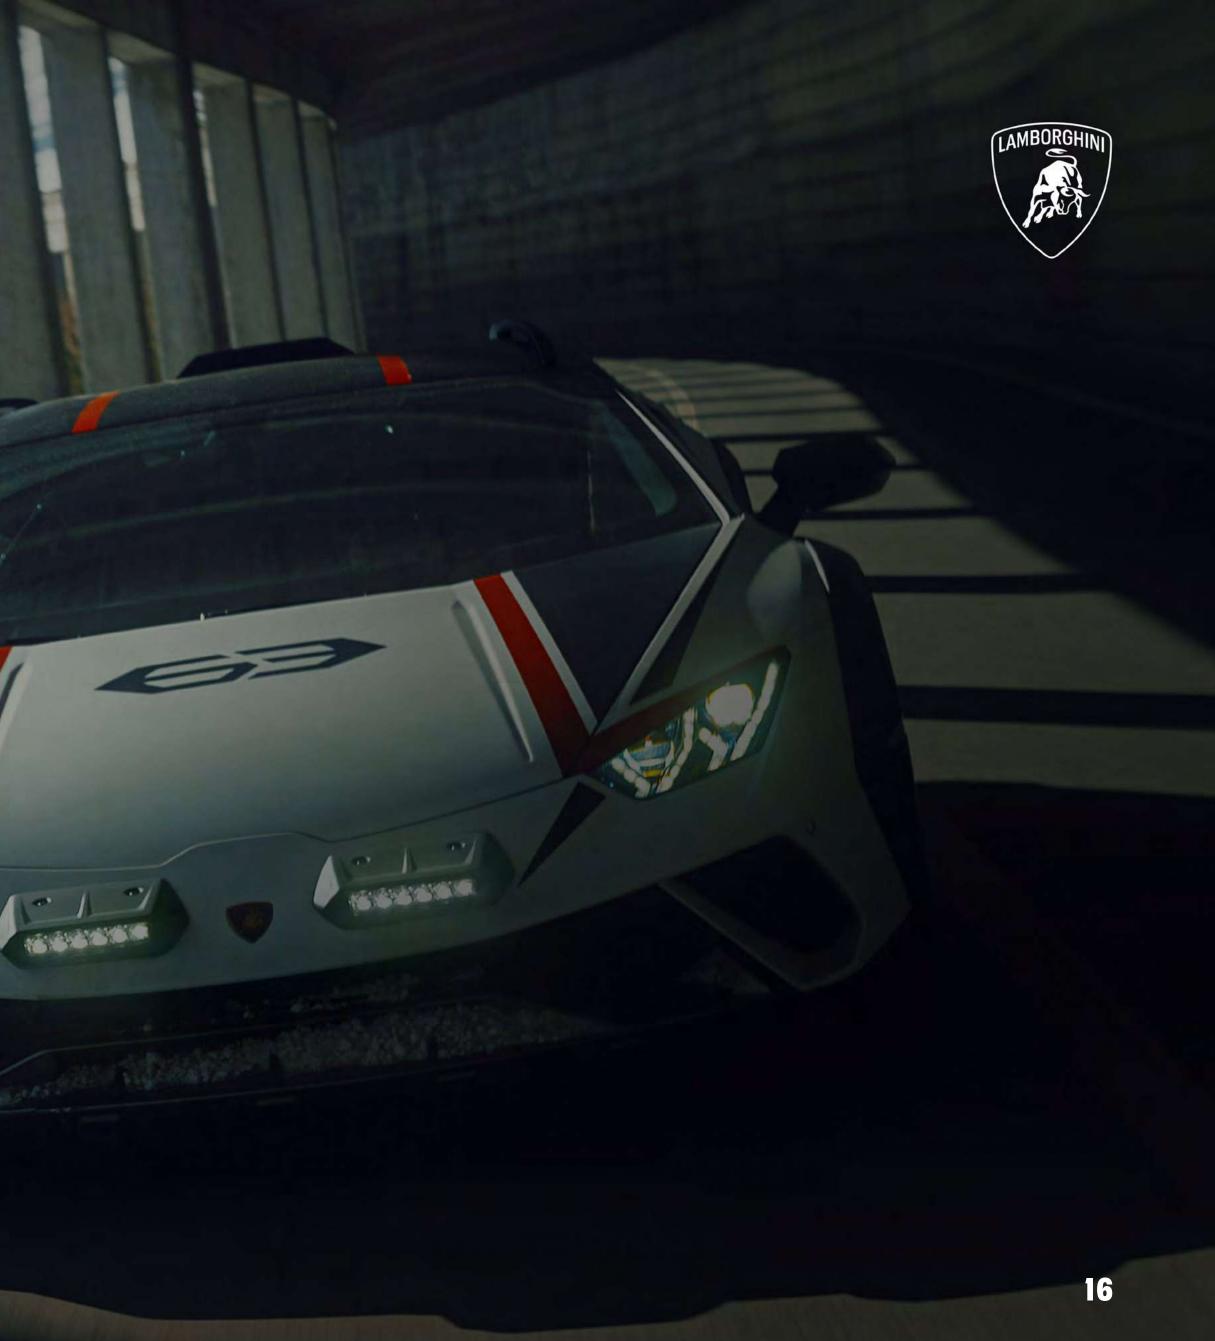

### **DRIVING EXPERIENCE**

#### A UNIQUE DRIVING EXPERIENCE.

Lamborghini's ANIMA driving-mode selector goes even further in Huracán Sterrato, introducing specially designed modes such as Strada for road versatility, Sport for a Fun-to-Drive experience on dirt and gravel, and the brand-new Rally mode for low-grip surfaces. These optimized vehicle dynamics offer flawless driving control on all terrains for never-ending adventures.