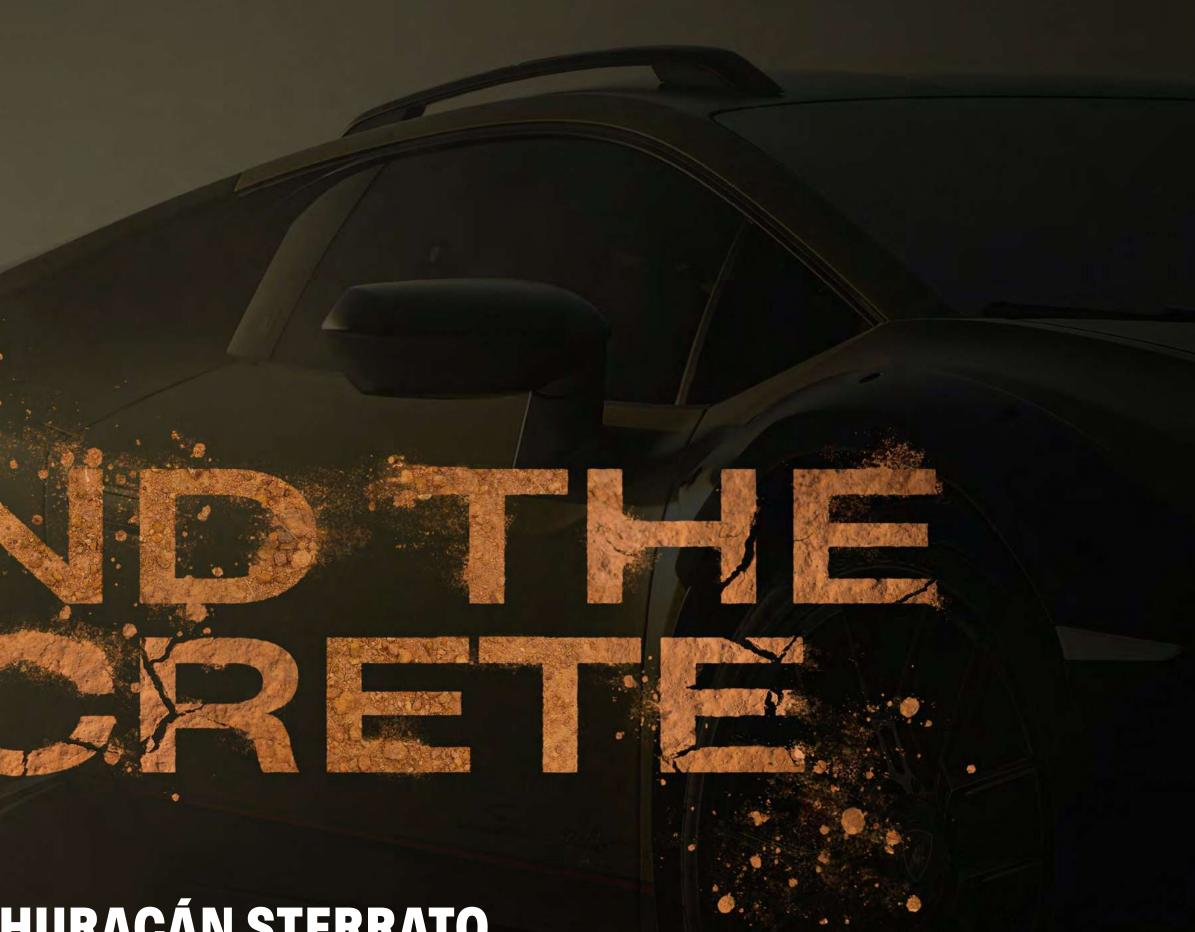

## LAMBORGHINI HURACÁN STERRATO

#### **BEYOND THE CONCRETE.**

The most adventurous Huracán. The Sterrato was created to obliterate the limits and bring Lamborghini drivers into a new dimension of Fun-to-Drive, where every road is an experience, no

With precise, sharp lines and dedicated Driving Modes, Huracán Sterrato is a new, innovative embodiment of Lamborghini's daring spirit, destined to be driven by equally bold, intrepid individuals.