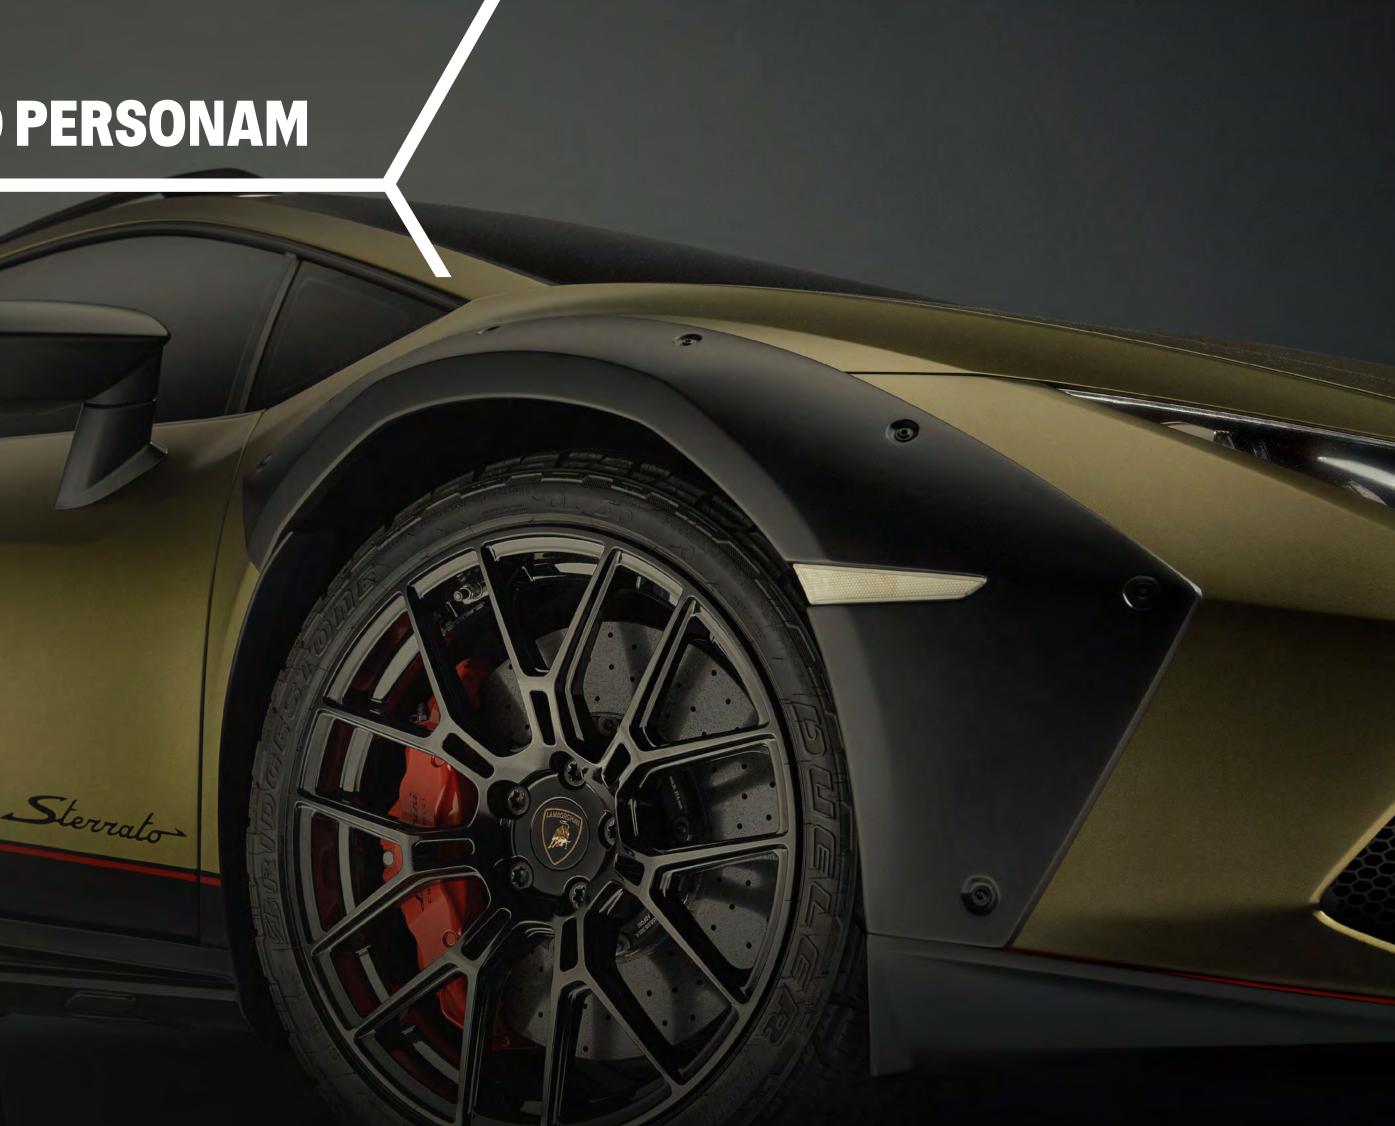

#### RIMS

A VAST RIM SELECTION.

Rim personalization is an additional way of adding a unique touch to Huracán Sterrato.

In the Standard offer, the Cerere 19" rims are available in Shiny Silver.

The Option offer for the Cerere 19" is a Matt Titanium configuration, while the Morus 19" is available in Shiny Black with Accent Colors, Matt Black, and Matt Bronze.

The Ad Personam program also offers a White configuration for the Morus 19".

#### **BRAKE CALIPERS**

PERSONALIZE EVERY DETAIL.

The Huracán Sterrato features carbon-ceramic brakes, providing exceptional braking performance that ranks among the finest in its segment.

While the Standard offer for brake calipers is Silver, further personalization choices are available in Option (Black, Yellow, Green, Red, and Orange) and Ad Personam (Blue and Verde Scandal).