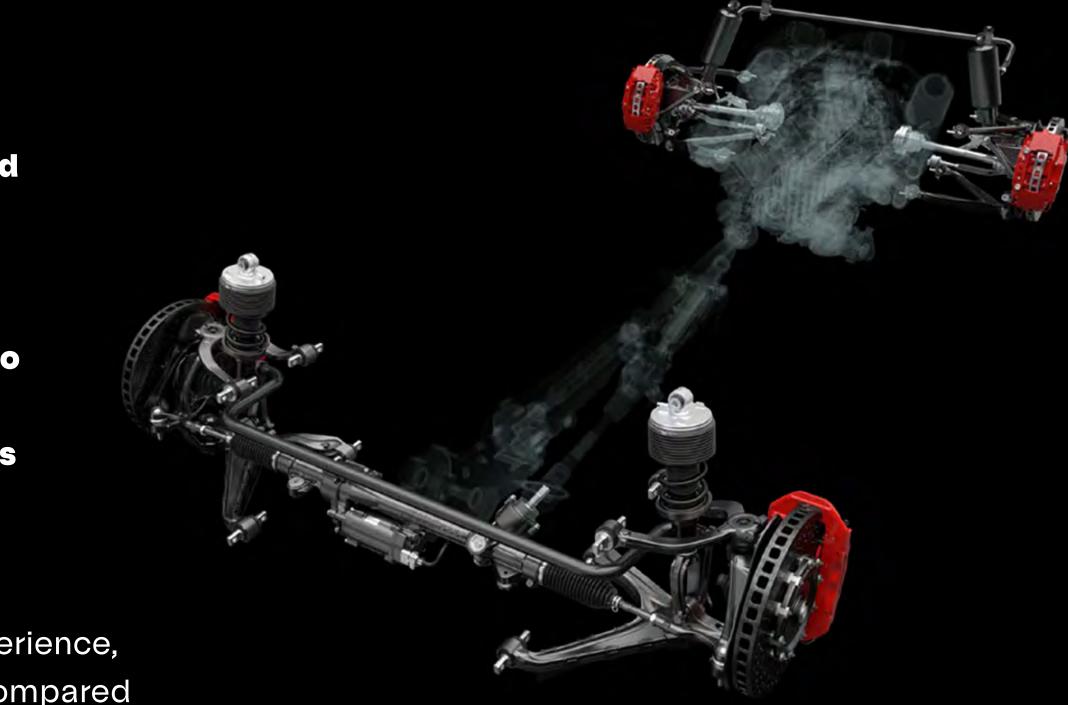

#### **ADAPTIVE PERFORMANCE.**

The innovation represented by Huracán Sterrato includes improved suspensions, which feature magneto-rheological dampers that provide a swift response that fully adapts to the road conditions and the driving dynamic program selected.

The redesigned advanced suspension system allows the Sterrato to deliver the ultimate comfort and maximum control for a fully personalized driving experience according to the driver's needs and terrain.

Continuously striving to provide the ultimate Fun-to-Drive experience, Huracán Sterrato can also boast a higher ground clearance compared to Huracán EVO 4WD (+44 mm) and a significant wheel travel increase (+25% in the front axle and +35% in the rear axle).