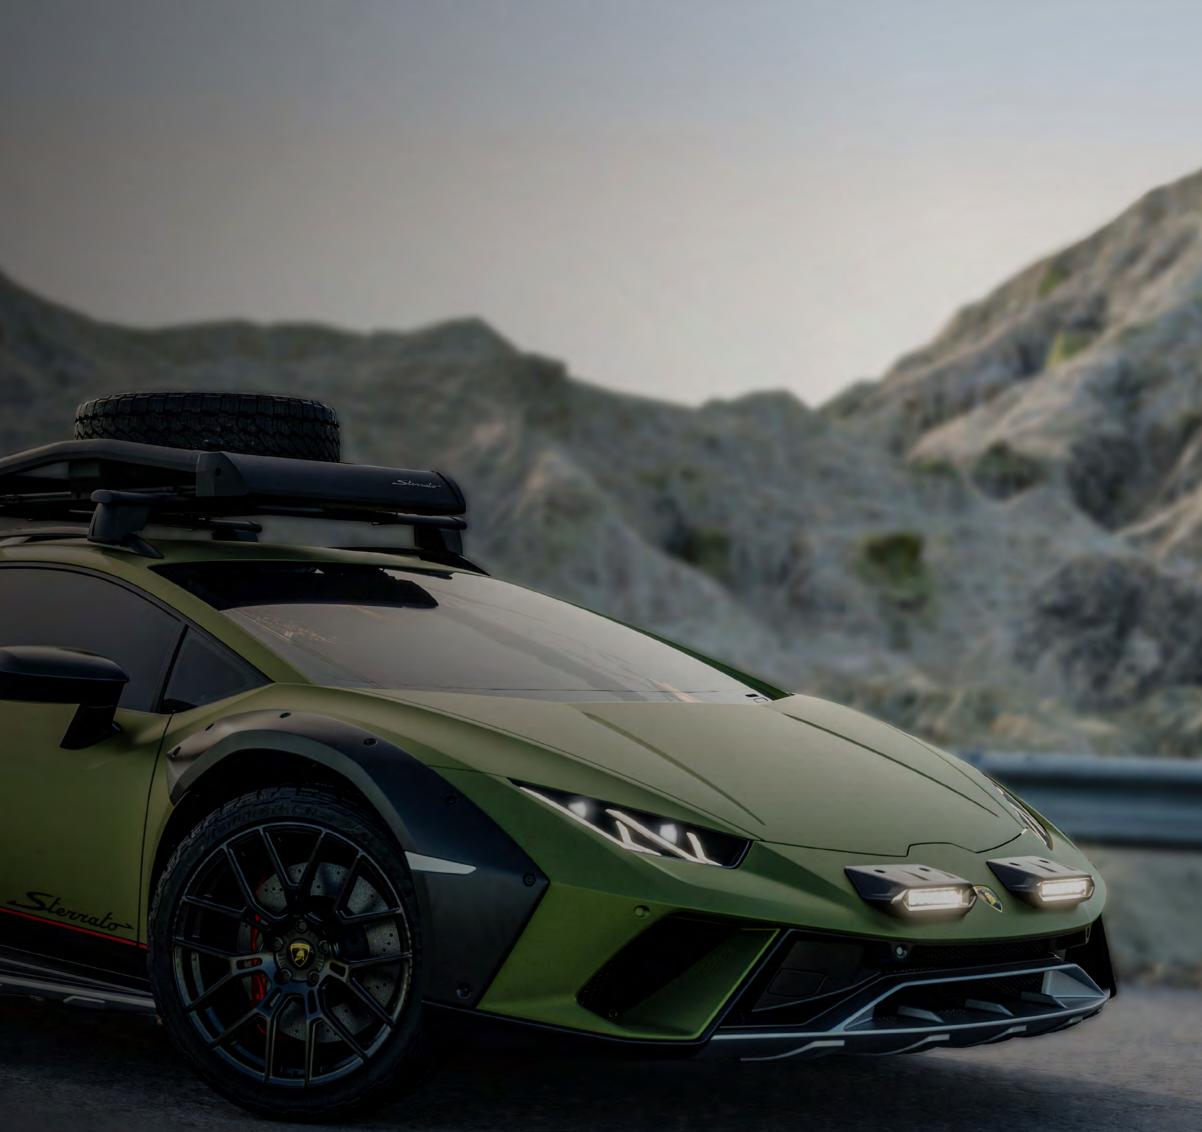

#### **BEYOND THE CONCRETE.**

The most adventurous Huracán. The Sterrato was created to obliterate the limits and bring Lamborghini drivers into a new dimension of Fun-to-Drive, where every road is an experience, no

With precise, sharp lines and dedicated Driving Modes, Huracán Sterrato is a new, innovative embodiment of Lamborghini's daring spirit, destined to be driven by equally bold, intrepid individuals.

# The lines of Huracán Sterrato are mesmerizing. Every single detail of this super car's exterior has been engineered to achieve a higher level of Fun-to-Drive experience.

New protection and safety elements have been introduced, such as additional front lights for extra illumination source, protective grilles, an underbody aluminum protection, wheel arches for additional protection from dust and dirt, a side lower skid and front and rear mudguards to reduce stone chipping, and a redesigned rear diffuser to reduce dust accumulation. All these additions contribute to making Huracán Sterrato the perfect vehicle to explore new roads no matter the terrain.