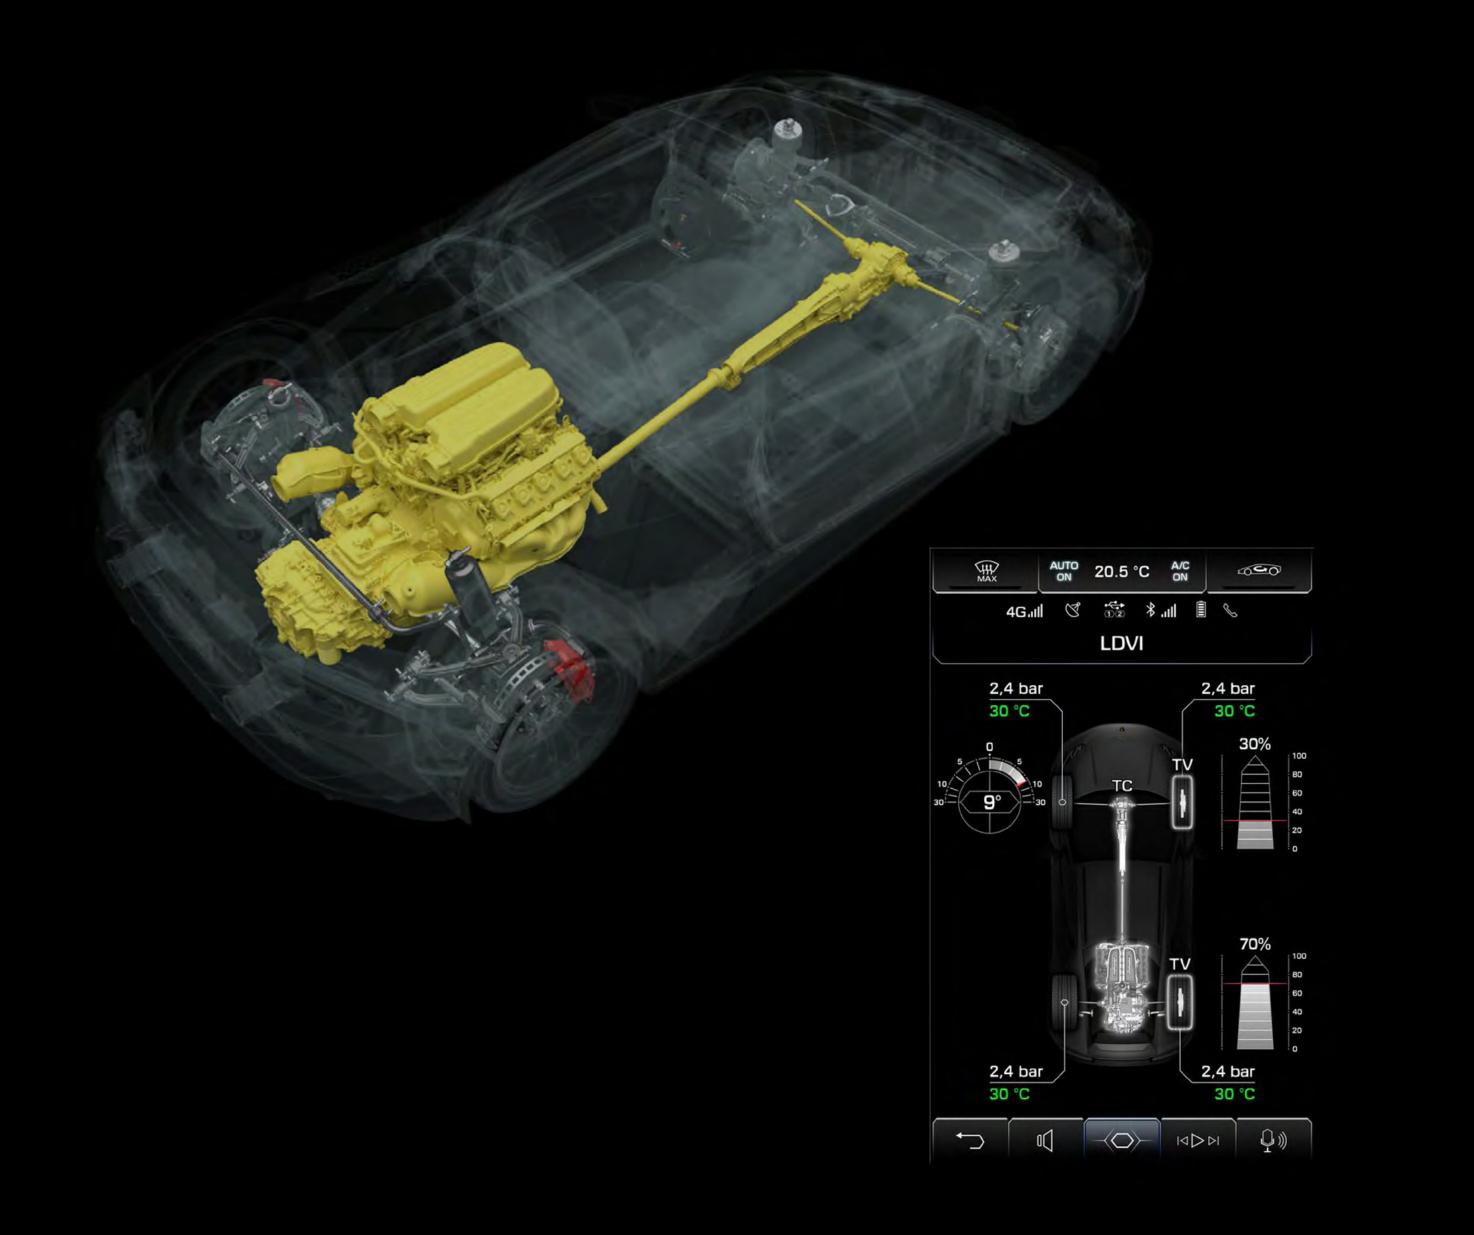

#### LDVI

A POWERFUL COORDINATOR.

Everything about Huracán Sterrato is geared toward adaptability. The Lamborghini Integrated Vehicle Dynamics (LDVI) system acts as a coordinator of driving dynamics management systems according to factors such as the driver's input, external environment, and the selected driving mode. The result is a super sports car finely tuned for optimal performance on any type of terrain.