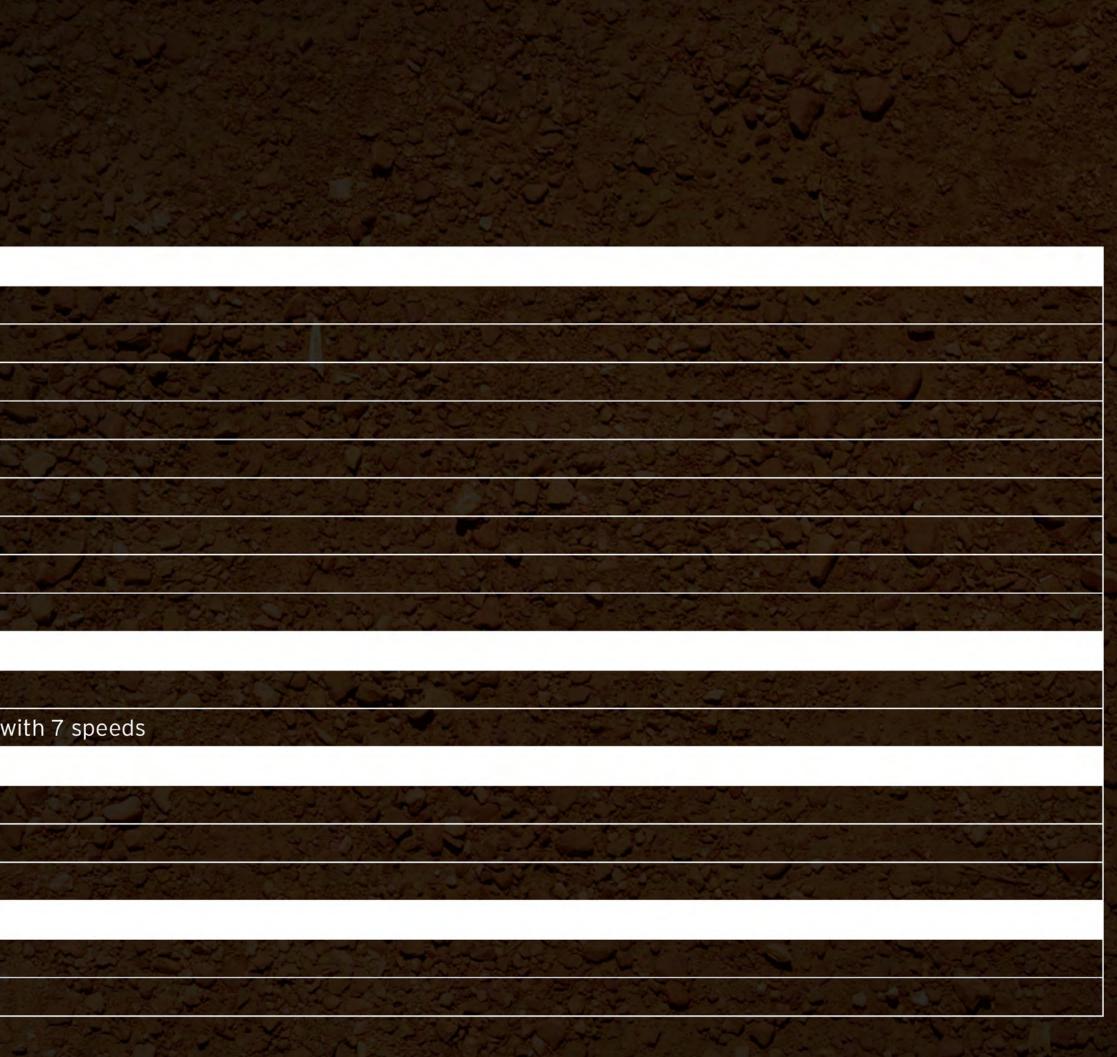

#### EXTERIOR

Carbon Fiber Mirror Caps (Matt/Shiny) Door Lights with Shield Valve Caps with Logo

| ENGINE                              |                                                         |
|-------------------------------------|---------------------------------------------------------|
| engine                              | V10                                                     |
| displacement                        | 5204 cm3                                                |
| bore x stroke                       | 84,5 x 92,8 mm                                          |
| compression ratio                   | 12,7:1                                                  |
| max. power (kW/CV)                  | 449/610 kW/CV at 8000 rpm                               |
| max. torque                         | 560 Nm                                                  |
| weight-to-power ratio               | 2,41 kg/CV                                              |
| lubrication system                  | Force-fed                                               |
| emission class                      | EURO 6 - LEV 3                                          |
| TRASMISSION                         |                                                         |
| transmission type                   | 4WD                                                     |
| gearbox                             | Dual Clutch Gearbox Lamborghini Doppia Frizione (LDF) w |
| PERFORMANCE                         |                                                         |
| top speed                           | 260 km/h                                                |
| acceleration 0-100 km/h (0-62 mph)  | 3,4 s                                                   |
| acceleration 0-200 km/h (0-124 mph) | 9,8 s                                                   |
| BODY AND CHASSIS                    |                                                         |
| chassis                             | Hybrid in aluminum and carbon fiber                     |
| body                                | Aluminum and synthetic material                         |