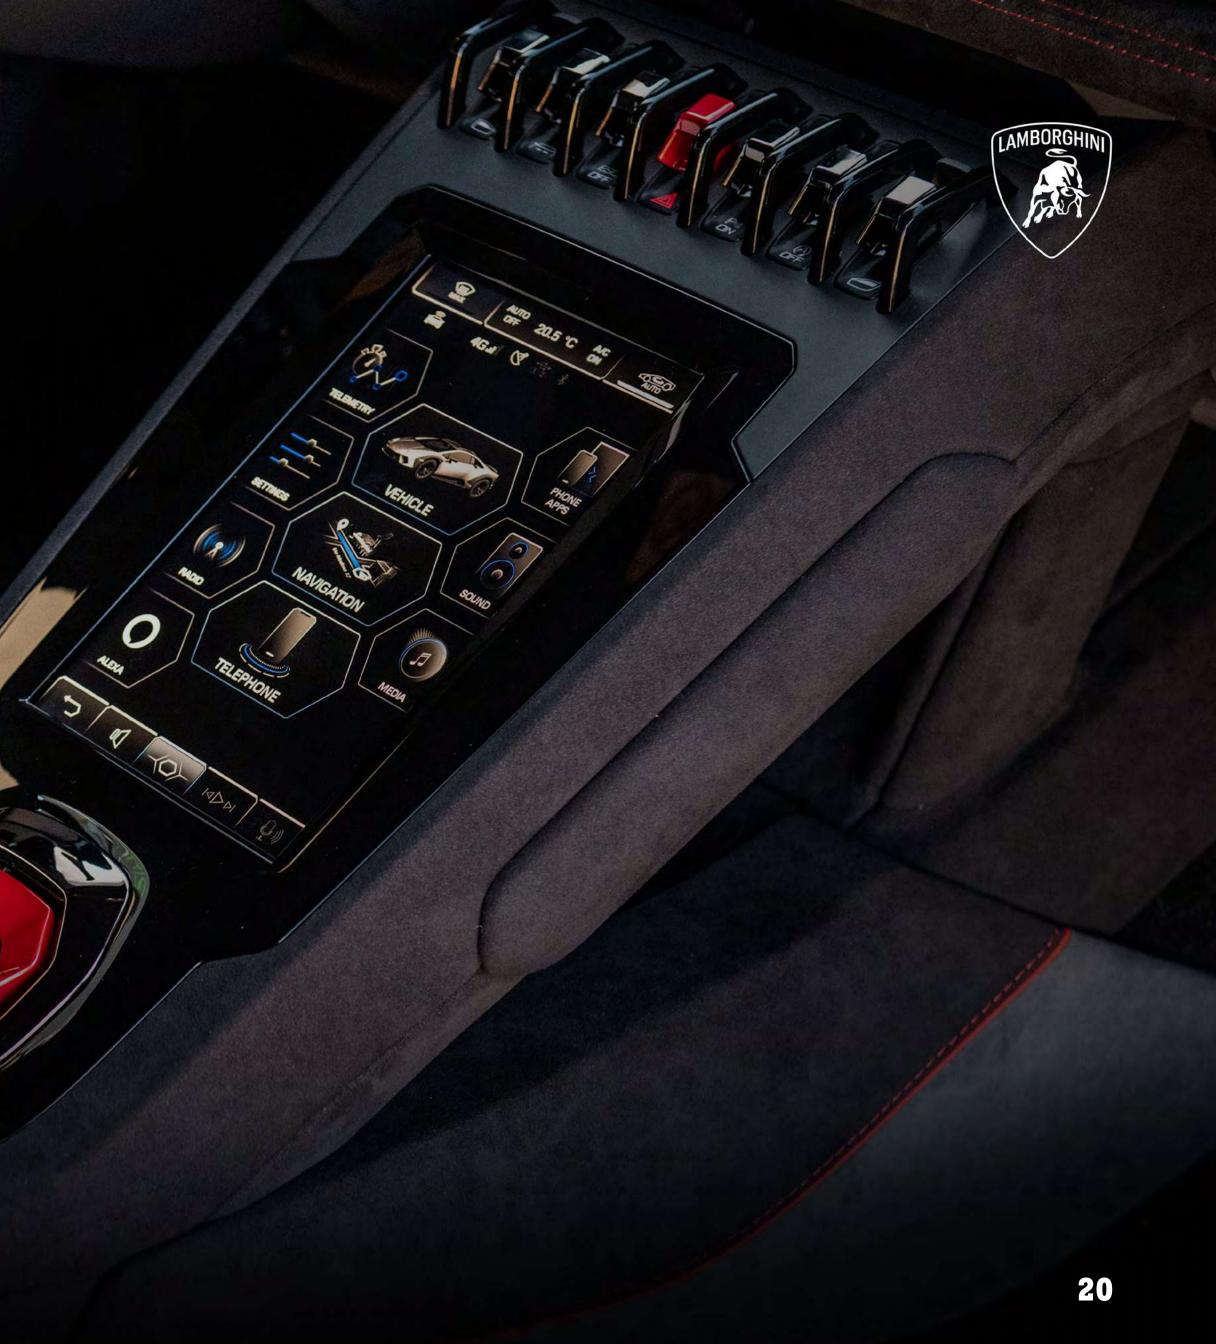

#### HMI DESIGN

HUMAN-MACHINE INTERFACE.

Huracán Sterrato's HMI (Human-Machine Interface) also expresses the car's daring nature with special driving features unique to this model, such as a digital inclinometer with pitch and roll indicator, a compass, a geographic coordinates indicator, and a steering angle inclinator.