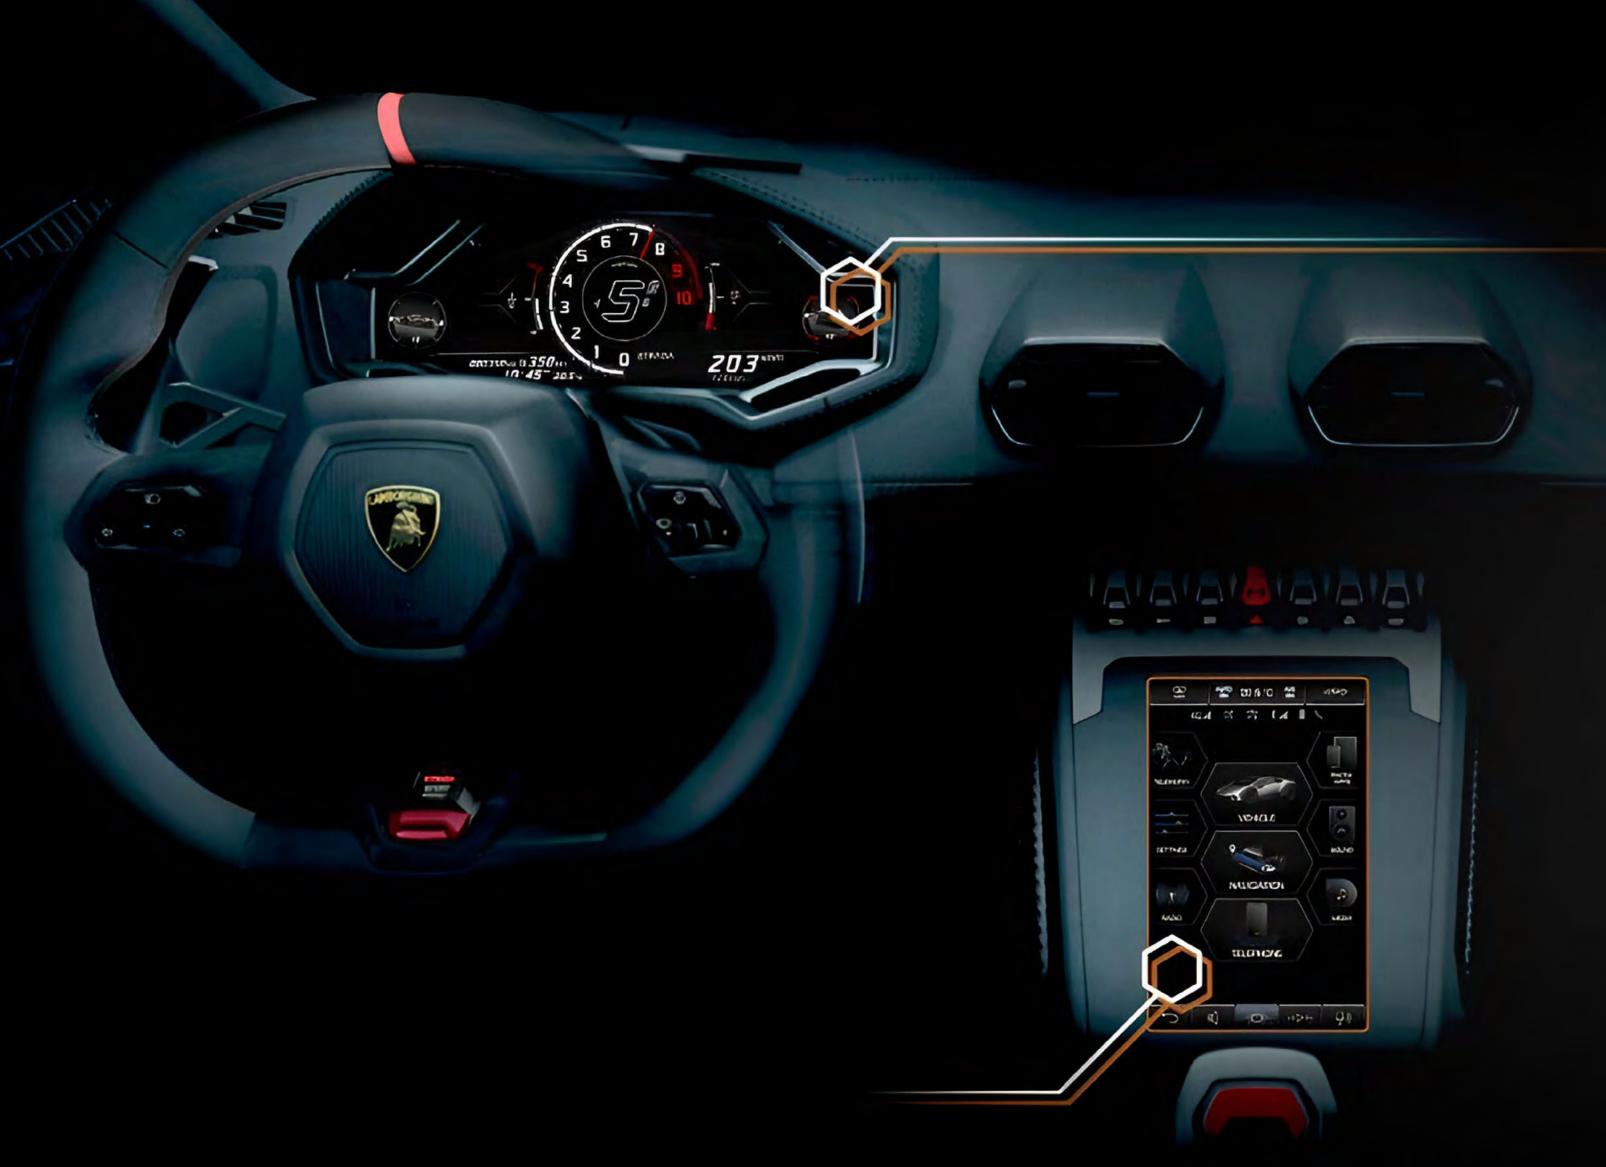

#### HMI DESIGN

HUMAN-MACHINE INTERFACE.

Huracán Sterrato's HMI (Human-Machine Interface) also expresses the car's daring nature with special driving features unique to this model, such as a digital inclinometer with pitch and roll indicator, a compass, a geographic coordinates indicator, and a steering angle inclinator.

#### **CONNECTED TECHNOLOGY.**

Lamborghini Connect is an exclusive technology suite designed to bring customer experience to a whole new level. (\*)

FUEL CONSUMPTION AND EMISSION VALUES OF HURACÁN STERRATO: FUEL CONSUMPTION COMBINED IN L/100KM: 14,9 (WLTP), 14,6 (NEDC), FUEL ECONOMY COMBINED 15 MPG (EPA); CO2-EMISSIONS IN G/KM: 337(WLTP), 333(NEDC)