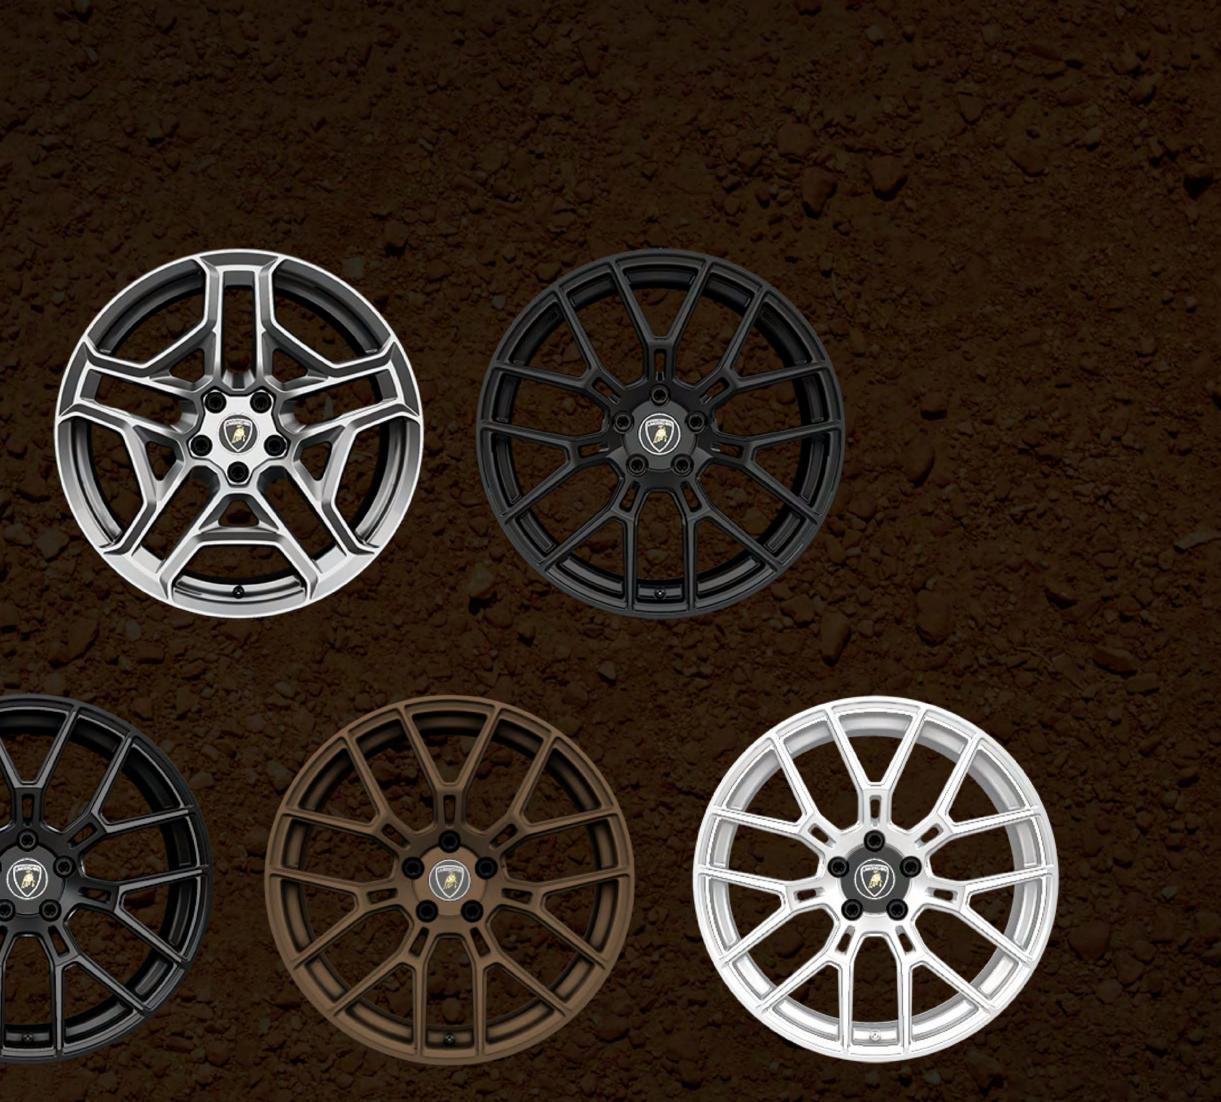

#### RIMS

A VAST RIM SELECTION.

Rim personalization is an additional way of adding a unique touch to Huracán Sterrato.

In the Standard offer, the Cerere 19" rims are available in Shiny Silver.

The Option offer for the Cerere 19" is a Matt Titanium configuration, while the Morus 19" is available in Shiny Black with Accent Colors, Matt Black, and Matt Bronze.

The Ad Personam program also offers a White configuration for the Morus 19".