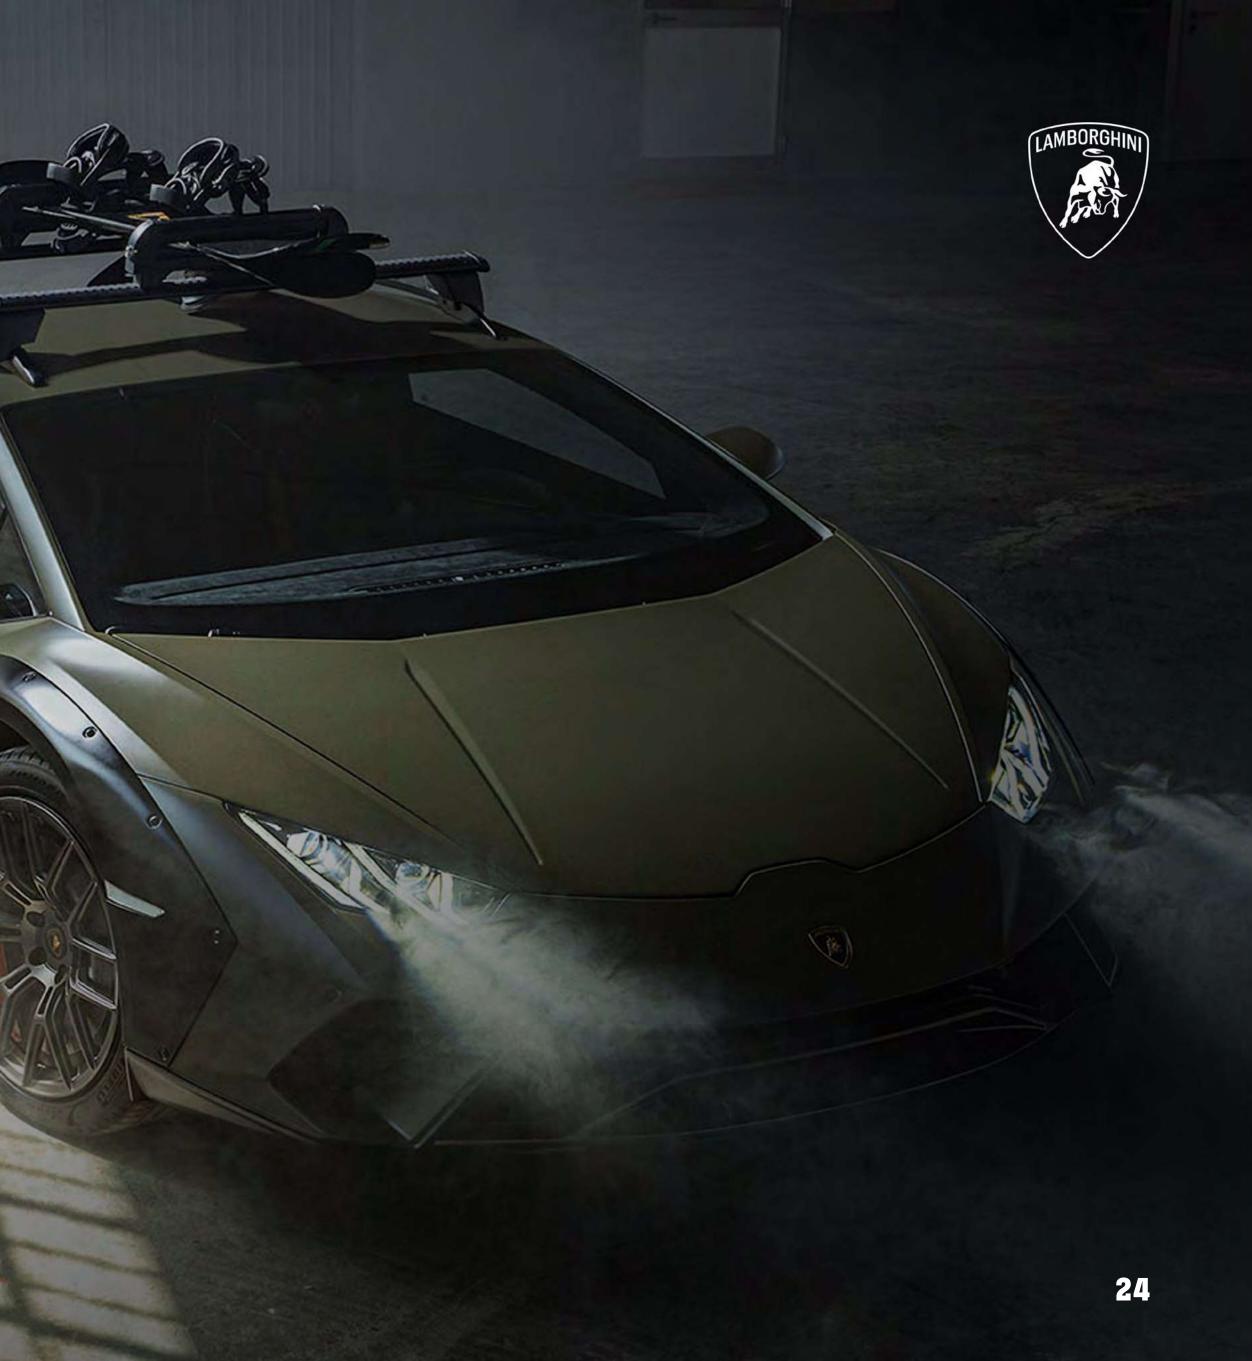

### **ACCESSORI ORIGINALI**

### **ACCESSORI ORIGINALI**

Lamborghini Accessori Originali is a wide range of products created to make the absolute most of your Lamborghini by equipping it with specially designed accessories.

Here's an overview of the Accessori products available for Huracán Sterrato:

#### **ALL-TERRAIN**

Additional Lights Roof Basket Ski and Snowboard Rack Winter Tires

FUEL CONSUMPTION AND EMISSION VALUES OF HURACÁN STERRATO: FUEL CONSUMPTION COMBINED IN L/100KM: 14,9 (WLTP), 14,6 (NEDC), FUEL ECONOMY COMBINED 15 MPG (EPA); CO2-EMISSIONS IN G/KM: 337(WLTP), 333(NEDC)