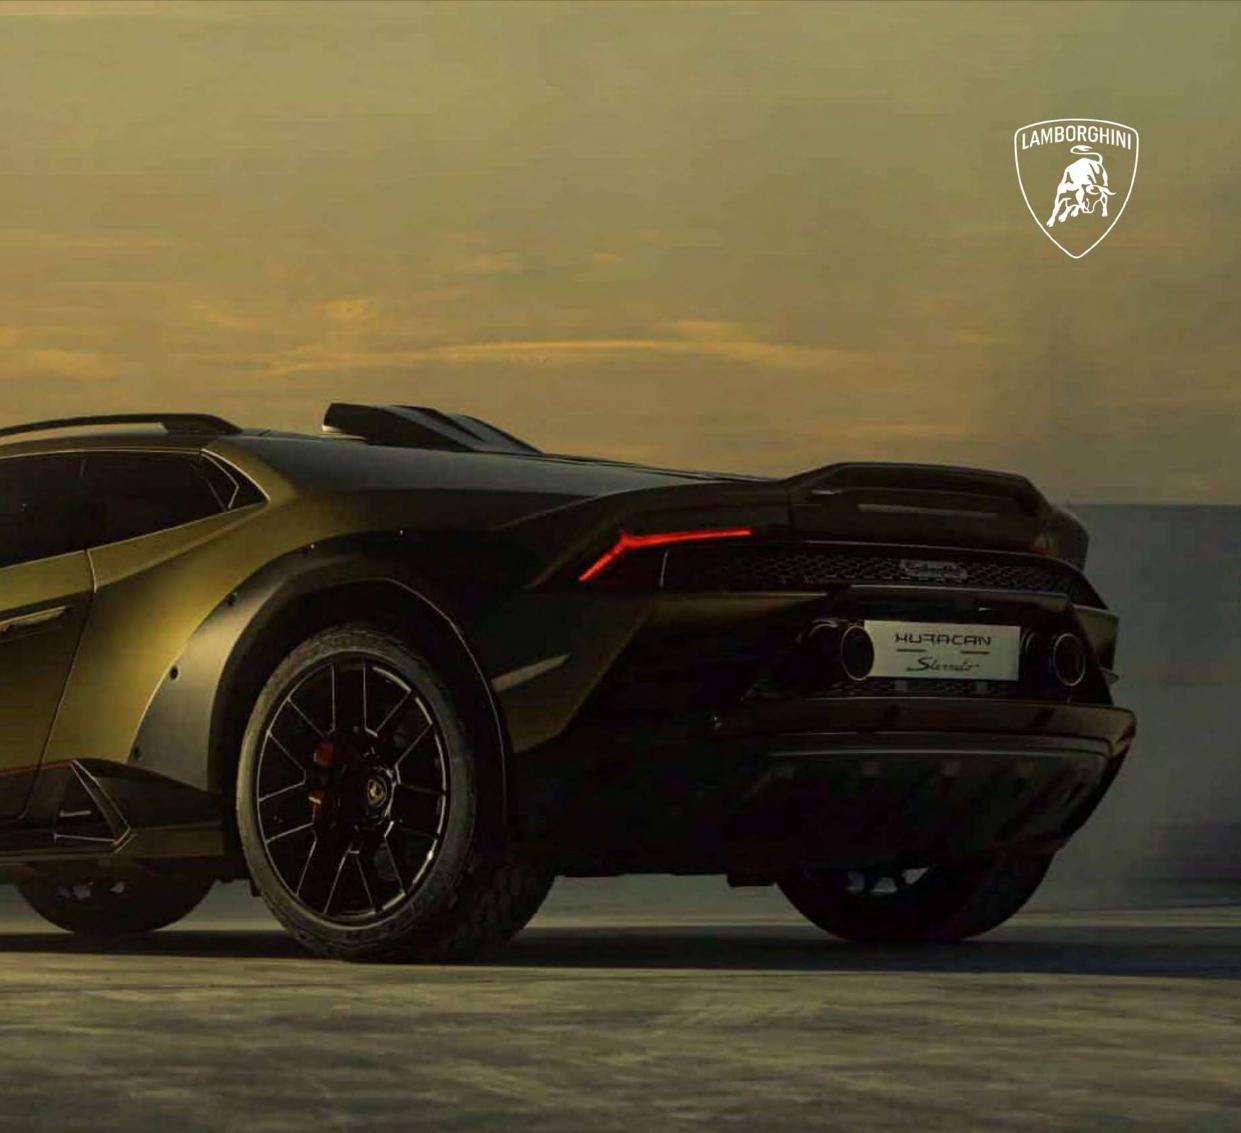

#### A CAPTIVATING DESIGN.

# The lines of Huracán Sterrato are mesmerizing. Every single detail of this super car's exterior has been engineered to achieve a higher level of Fun-to-Drive experience.

New protection and safety elements have been introduced, such as additional front lights for extra illumination source, protective grilles, an underbody aluminum protection, wheel arches for additional protection from dust and dirt, a side lower skid and front and rear mudguards to reduce stone chipping, and a redesigned rear diffuser to reduce dust accumulation. All these additions contribute to making Huracán Sterrato the perfect vehicle to explore new roads no matter the terrain.