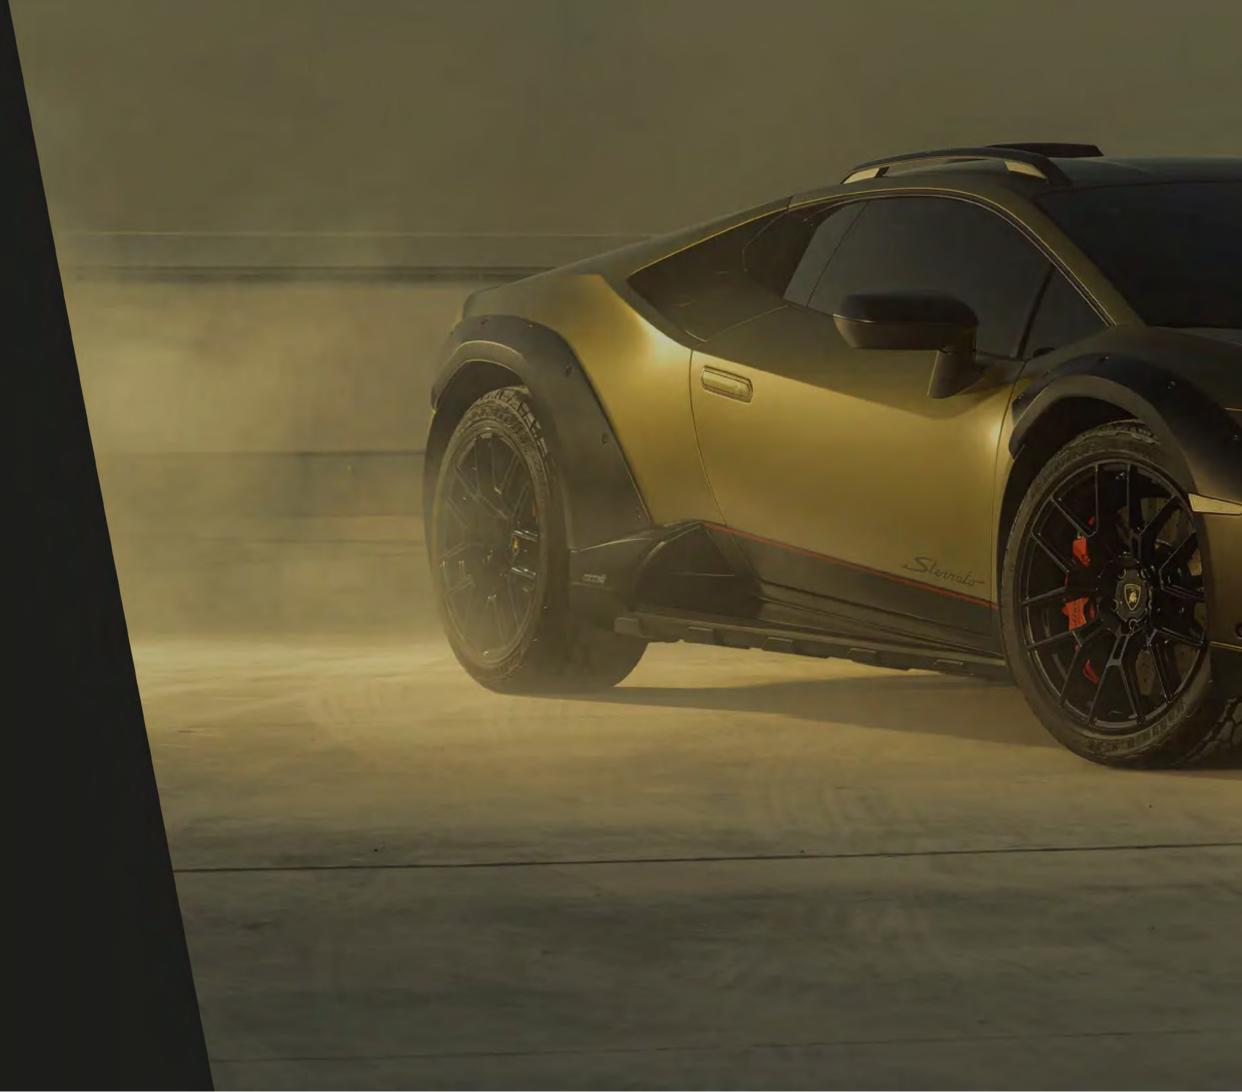

#### A CAPTIVATING DESIGN.

# The lines of Huracán Sterrato are mesmerizing. Every single detail of this super car's exterior has been engineered to achieve a higher level of Fun-to-Drive experience.

New protection and safety elements have been introduced, such as additional front lights for extra illumination source, protective grilles, an underbody aluminum protection, wheel arches for additional protection from dust and dirt, a side lower skid and front and rear mudguards to reduce stone chipping, and a redesigned rear diffuser to reduce dust accumulation. All these additions contribute to making Huracán Sterrato the perfect vehicle to explore new roads no matter the terrain.

#### RIMS

A VAST RIM SELECTION.

Rim personalization is an additional way of adding a unique touch to Huracán Sterrato.

In the Standard offer, the Cerere 19" rims are available in Shiny Silver.

The Option offer for the Cerere 19" is a Matt Titanium configuration, while the Morus 19" is available in Shiny Black with Accent Colors, Matt Black, and Matt Bronze.