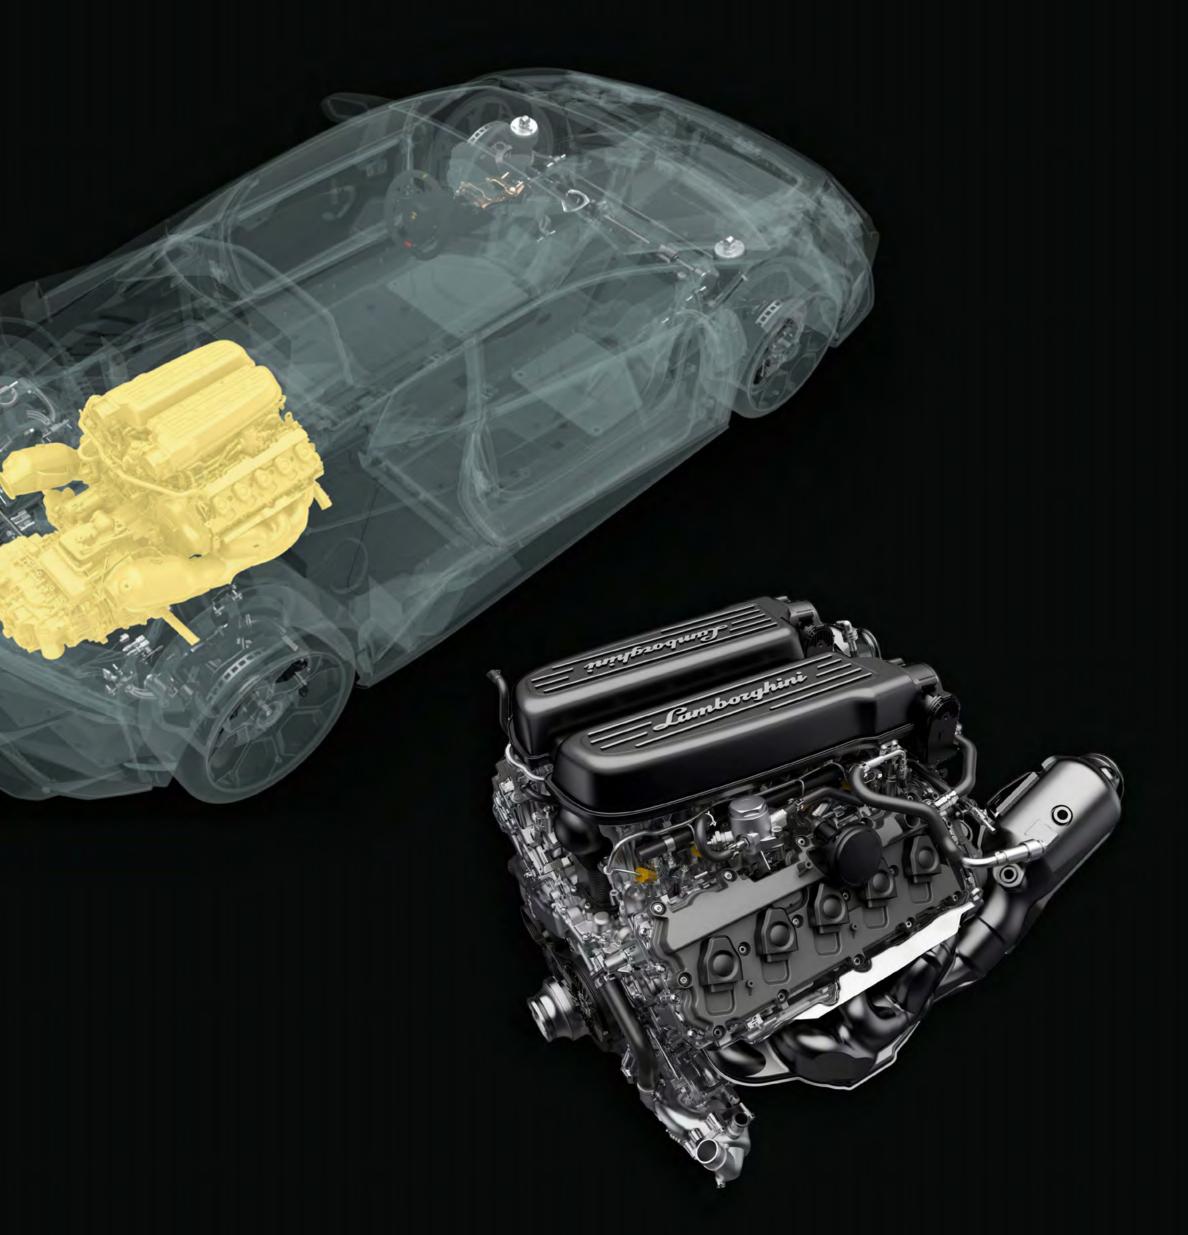

#### ENGINE

AN ICONIC POWERTRAIN.

The beating heart of Huracán Sterrato is the iconic 5.2-liter V10 engine. This extraordinary powertrain is equipped with a 4WD transmission and provides a maximum output of 610 CV, guaranteeing the performance of a super sports car on any surface. Optimized throttle response improves responsiveness for a Fun-to-Drive experience on any kind of terrain, capable of delivering pure emotions on dirty and dusty roads.