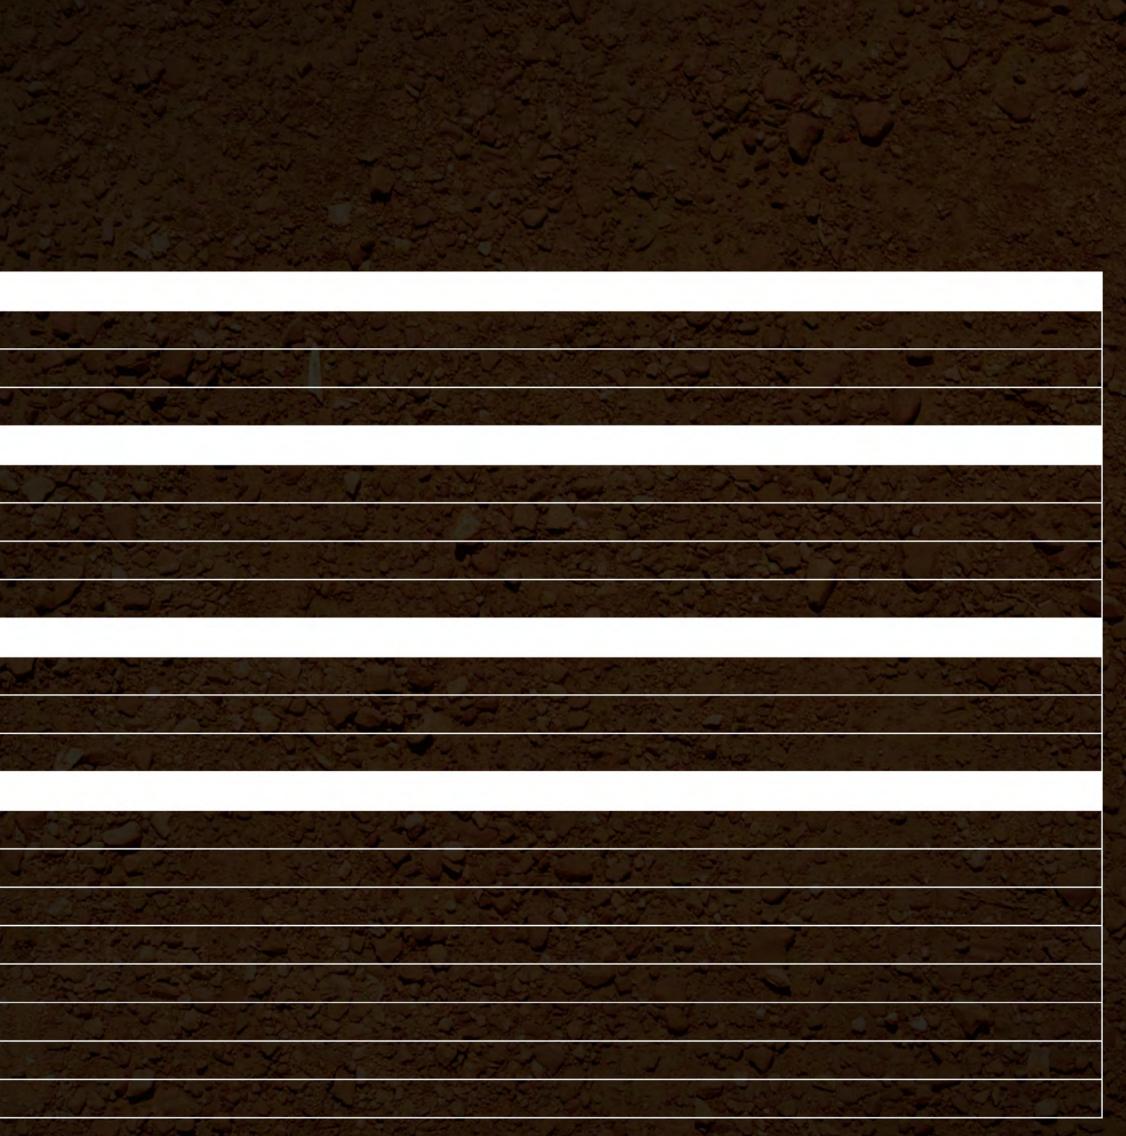

#### **MULTI TERRAIN CHARACTERISTICS**

| approach/departure Angle      | 10,4°                                   |
|-------------------------------|-----------------------------------------|
| ramp break-over angle         | 14,7°                                   |
| max. ground clearance         | 162 mm                                  |
| WHEELS                        |                                         |
| front rims                    | 8,5J x 19" ET 27                        |
| rear rims                     | 11J x 19" ET 40                         |
| front tiers                   | Bridgestone Dueler AT002 - 235/40 R19   |
| rear tiers                    | Bridgestone Dueler AT002 - 285/40 R19   |
| STEERING AND SUSPENSION       |                                         |
| control system                | Electronic Stability Control            |
| suspension type               | Magneto - rheological suspension        |
| steering system               | Electro-mechanical Power Steering (EPS) |
| BRAKES                        |                                         |
| Carbon ceramic brakes (front) |                                         |
| Туре                          | CCB                                     |
| Diameter                      | 380                                     |
| Thickness                     | 38                                      |
| Carbon ceramic brakes (rear)  | 「「「「「「「「「「「「「「「「「「「」」」」」」               |
| Туре                          | ССВ                                     |
| Diameter                      | 356                                     |
| Thickness                     | 32                                      |