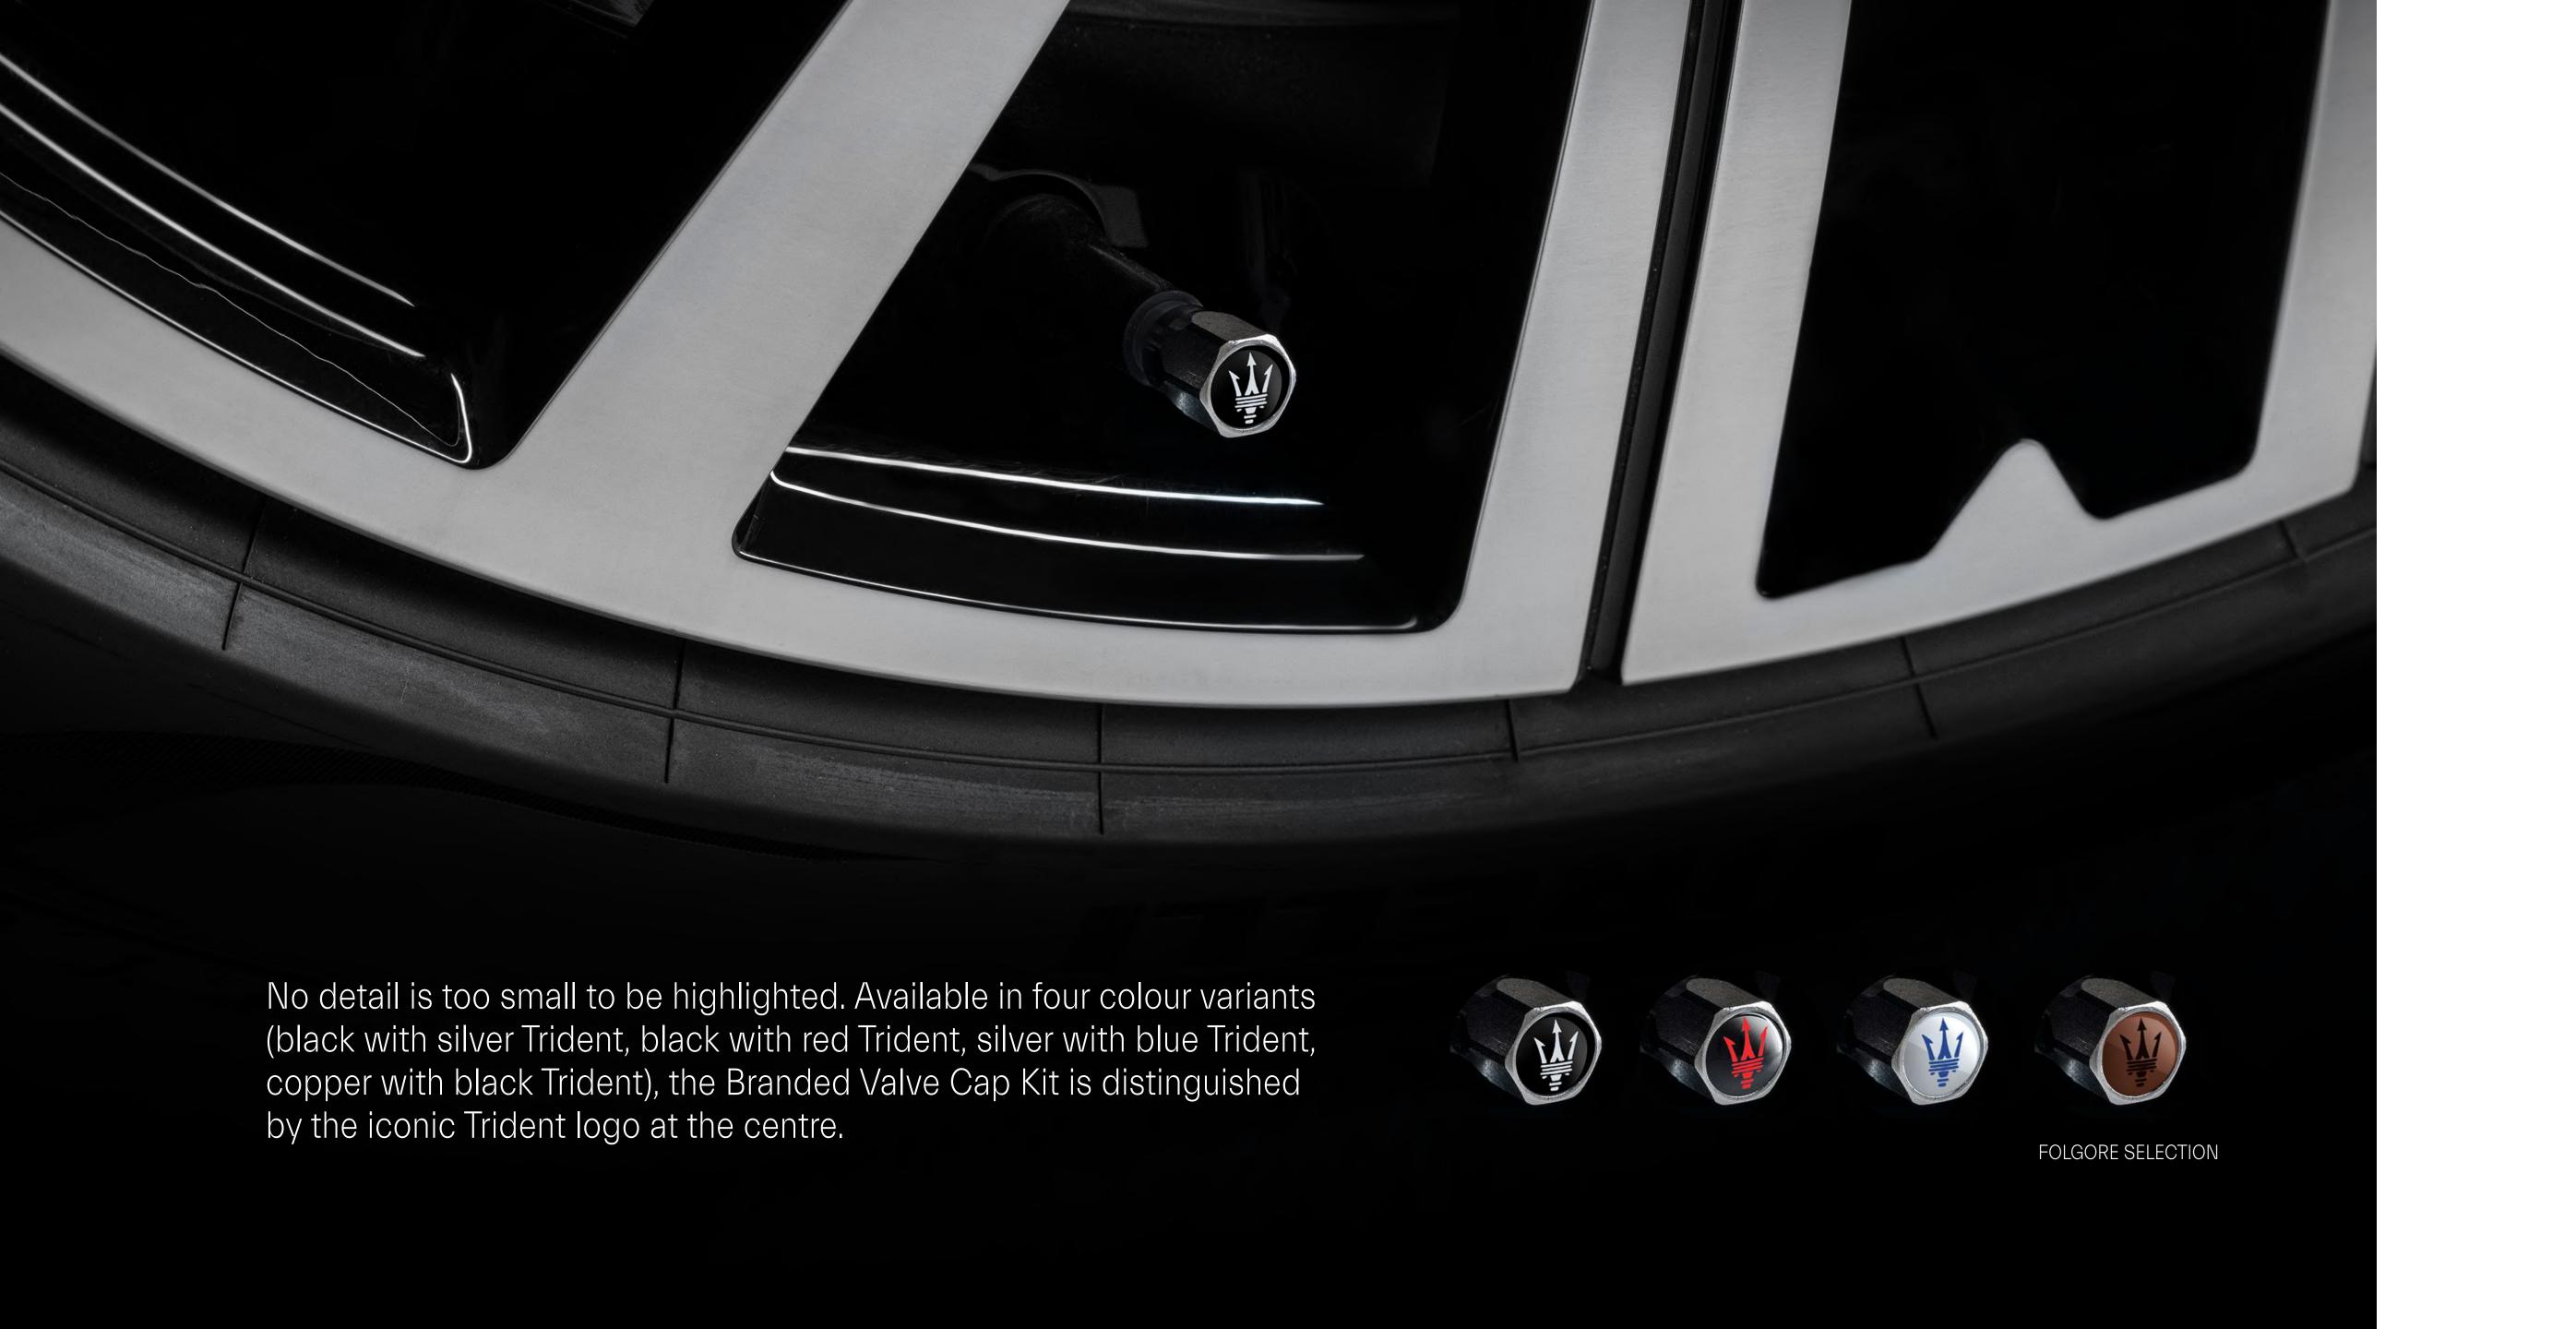

## PERSONALIZATION

| 940001349 (Black/Silver)<br>940001350 (Silver/Blue)<br>940001351 (Black/Red)<br>940001558 (Copper/Black) | Branded Valve Caps                  |
|----------------------------------------------------------------------------------------------------------|-------------------------------------|
| 940001400                                                                                                | Indoor Car Cover                    |
| 940001401                                                                                                | Indoor Car Cover (Folgore)          |
| 940001414                                                                                                | Courtesy Lights with Logo           |
| 940001539                                                                                                | Courtesy Lights with Logo (Folgore) |
| 920030347                                                                                                | Luggage Set                         |
| 940001283                                                                                                | Carbon Wheel Center Caps            |
| 940001565                                                                                                | Self-Leveling Hubcaps               |
| 940001665                                                                                                | Branded Buttons                     |