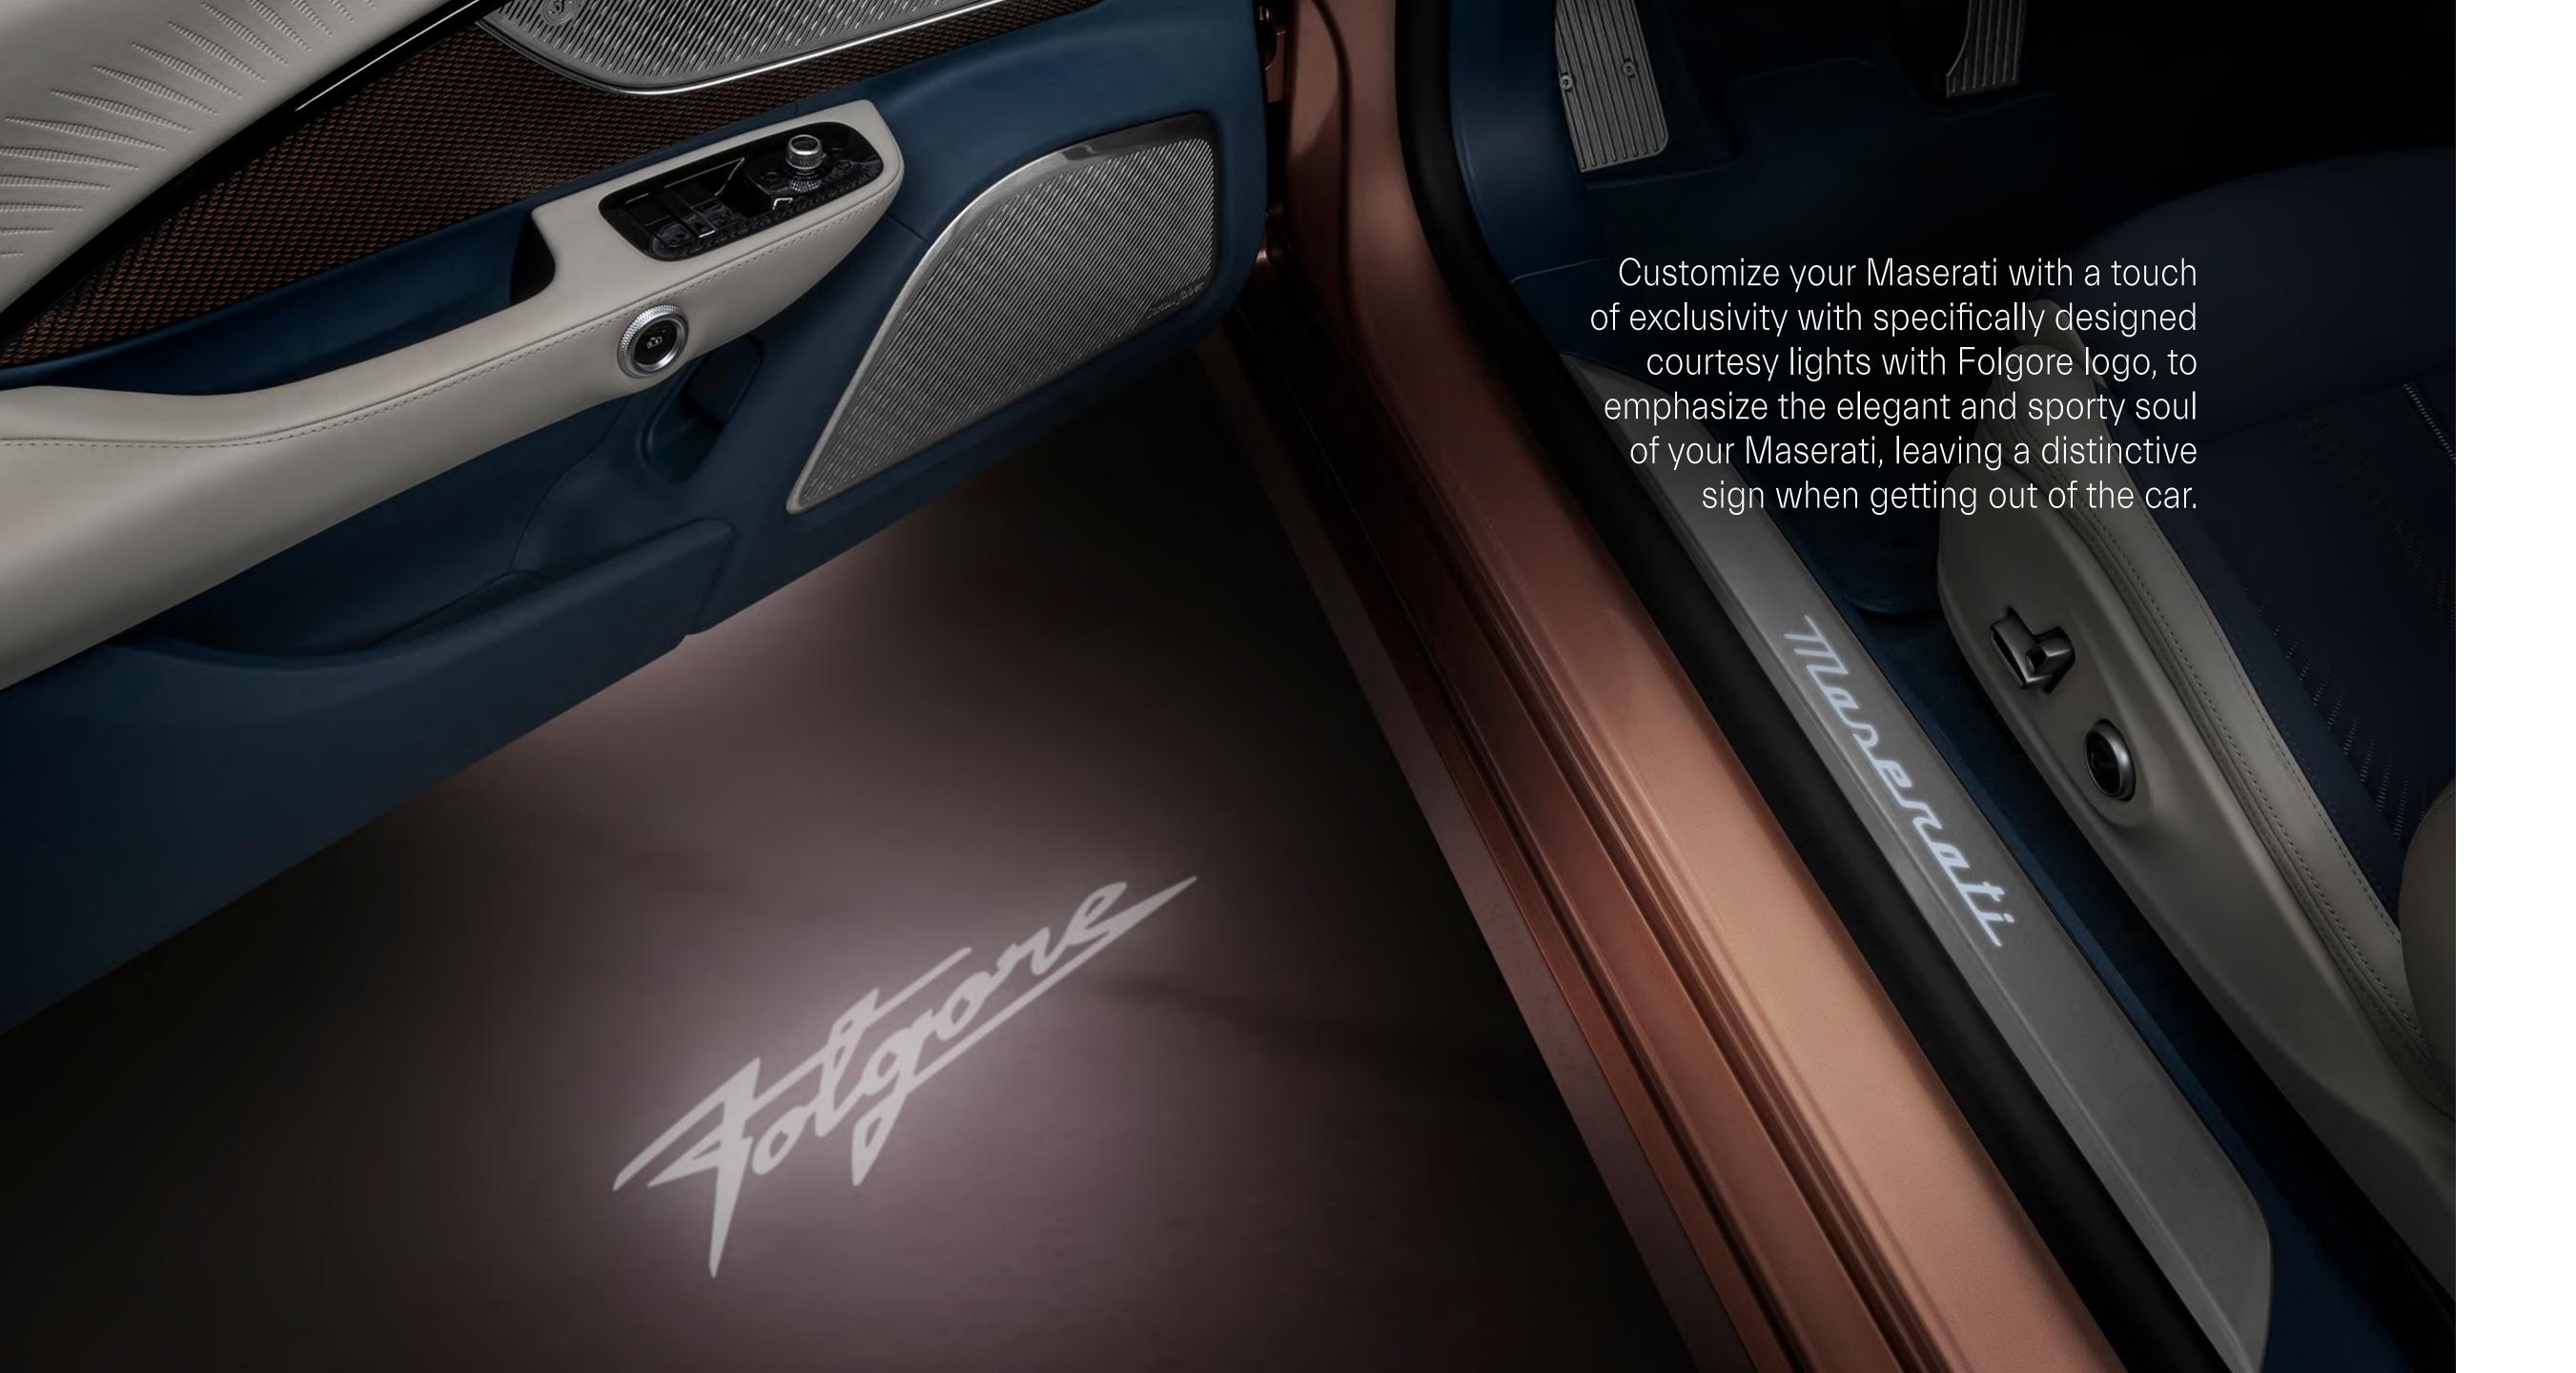

The Folgore version is crafted from faux leather and, for an extra level of sophistication, it is decorated with copper stitchings.

The Indoor Car Cover features a repetition of the logo to form an iconic pattern, enriched by the white Trident on the bonnet and the wording "GranCabrio" on the sides. The breathable two-way stretch material – lined with a soft fleece fabric – makes for the perfect fit, enhancing the car's bold style even when it is covered up in the garage.

## PERSONALIZATION

| 940001349 (Black/Silver)<br>940001350 (Silver/Blue)<br>940001351 (Black/Red)<br>940001558 (Copper/Black) | Branded Valve Caps                  |
|----------------------------------------------------------------------------------------------------------|-------------------------------------|
| 940001400                                                                                                | Indoor Car Cover                    |
| 940001401                                                                                                | Indoor Car Cover (Folgore)          |
| 940001414                                                                                                | Courtesy Lights with Logo           |
| 940001539                                                                                                | Courtesy Lights with Logo (Folgore) |
| 920030347                                                                                                | Luggage Set                         |
| 940001283                                                                                                | Carbon Wheel Center Caps            |
| 940001565                                                                                                | Self-Leveling Hubcaps               |
| 940001665                                                                                                | Branded Buttons                     |