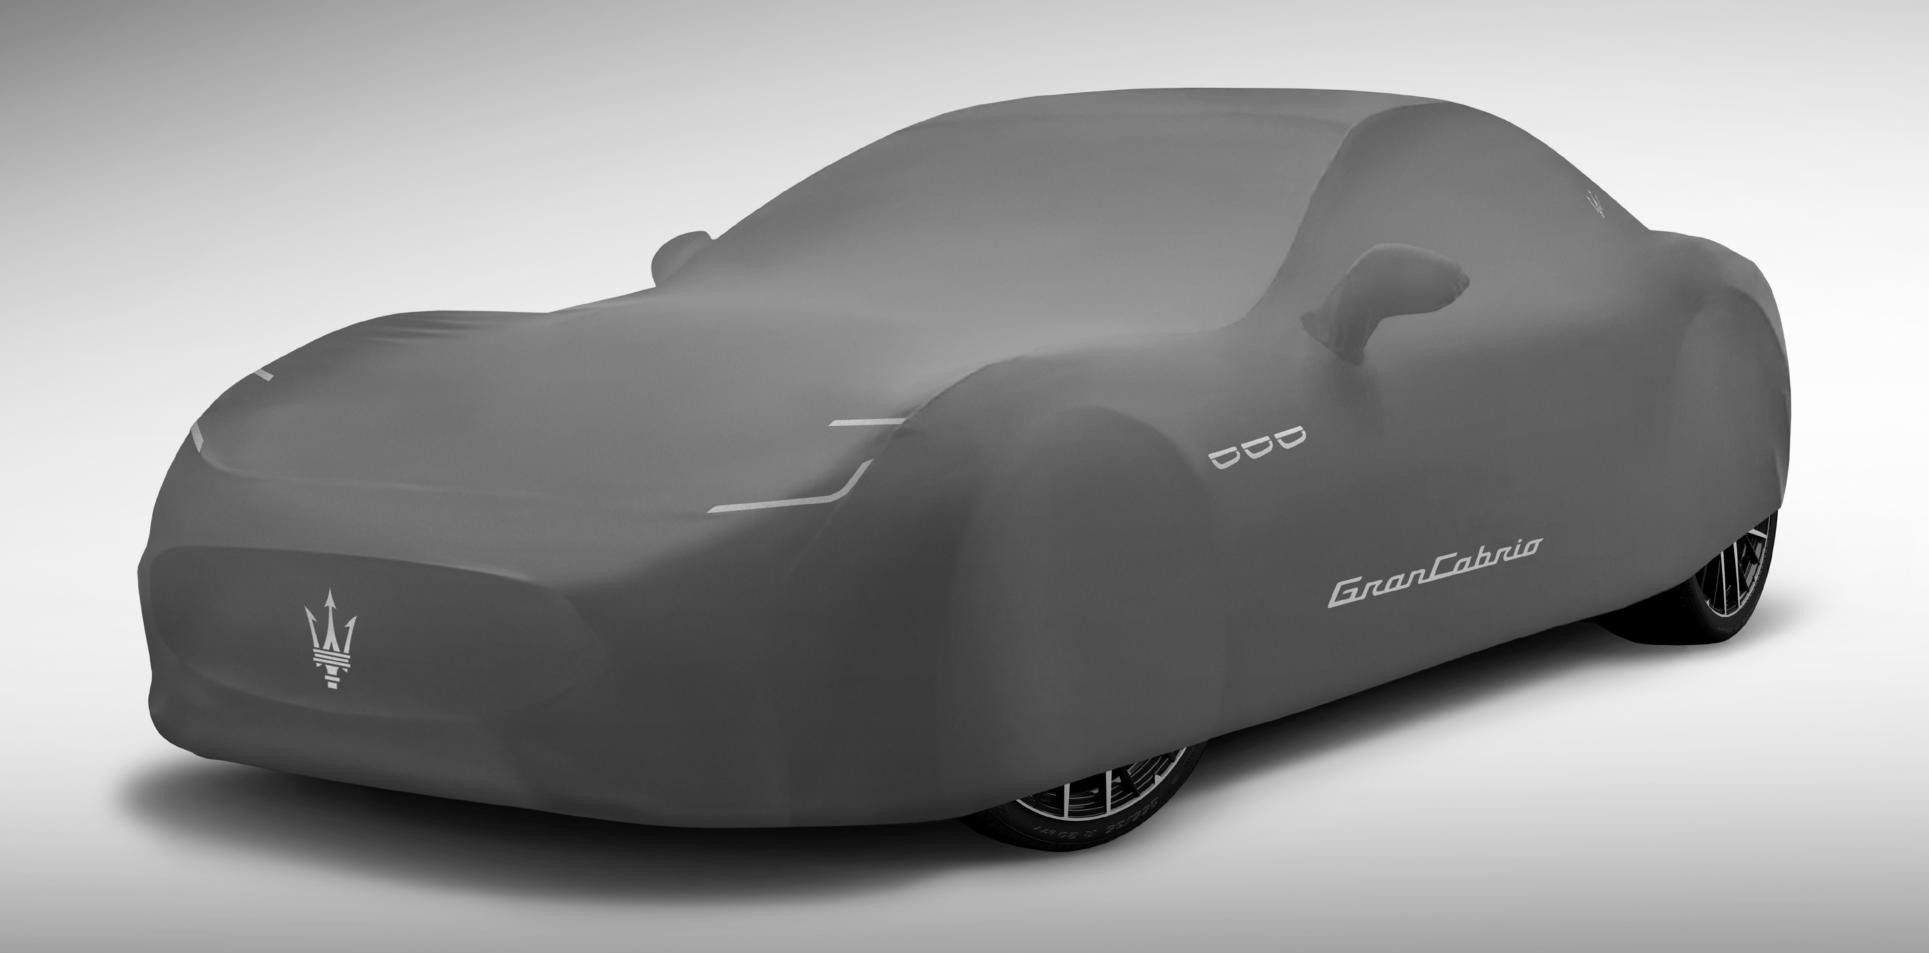

## GENUINE ACCESSORIES GRANCABRIO Maserati

The Outdoor Car Cover protects the car from dust, scratches and weathering, and at the same time enhances the silhouette of the GranCabrio. Waterproof, breathable and elastic, the cover features a minimalist design, customised with contrasting details on the headlights and side vents, and embellished with the wording "GranCabrio" on the side.