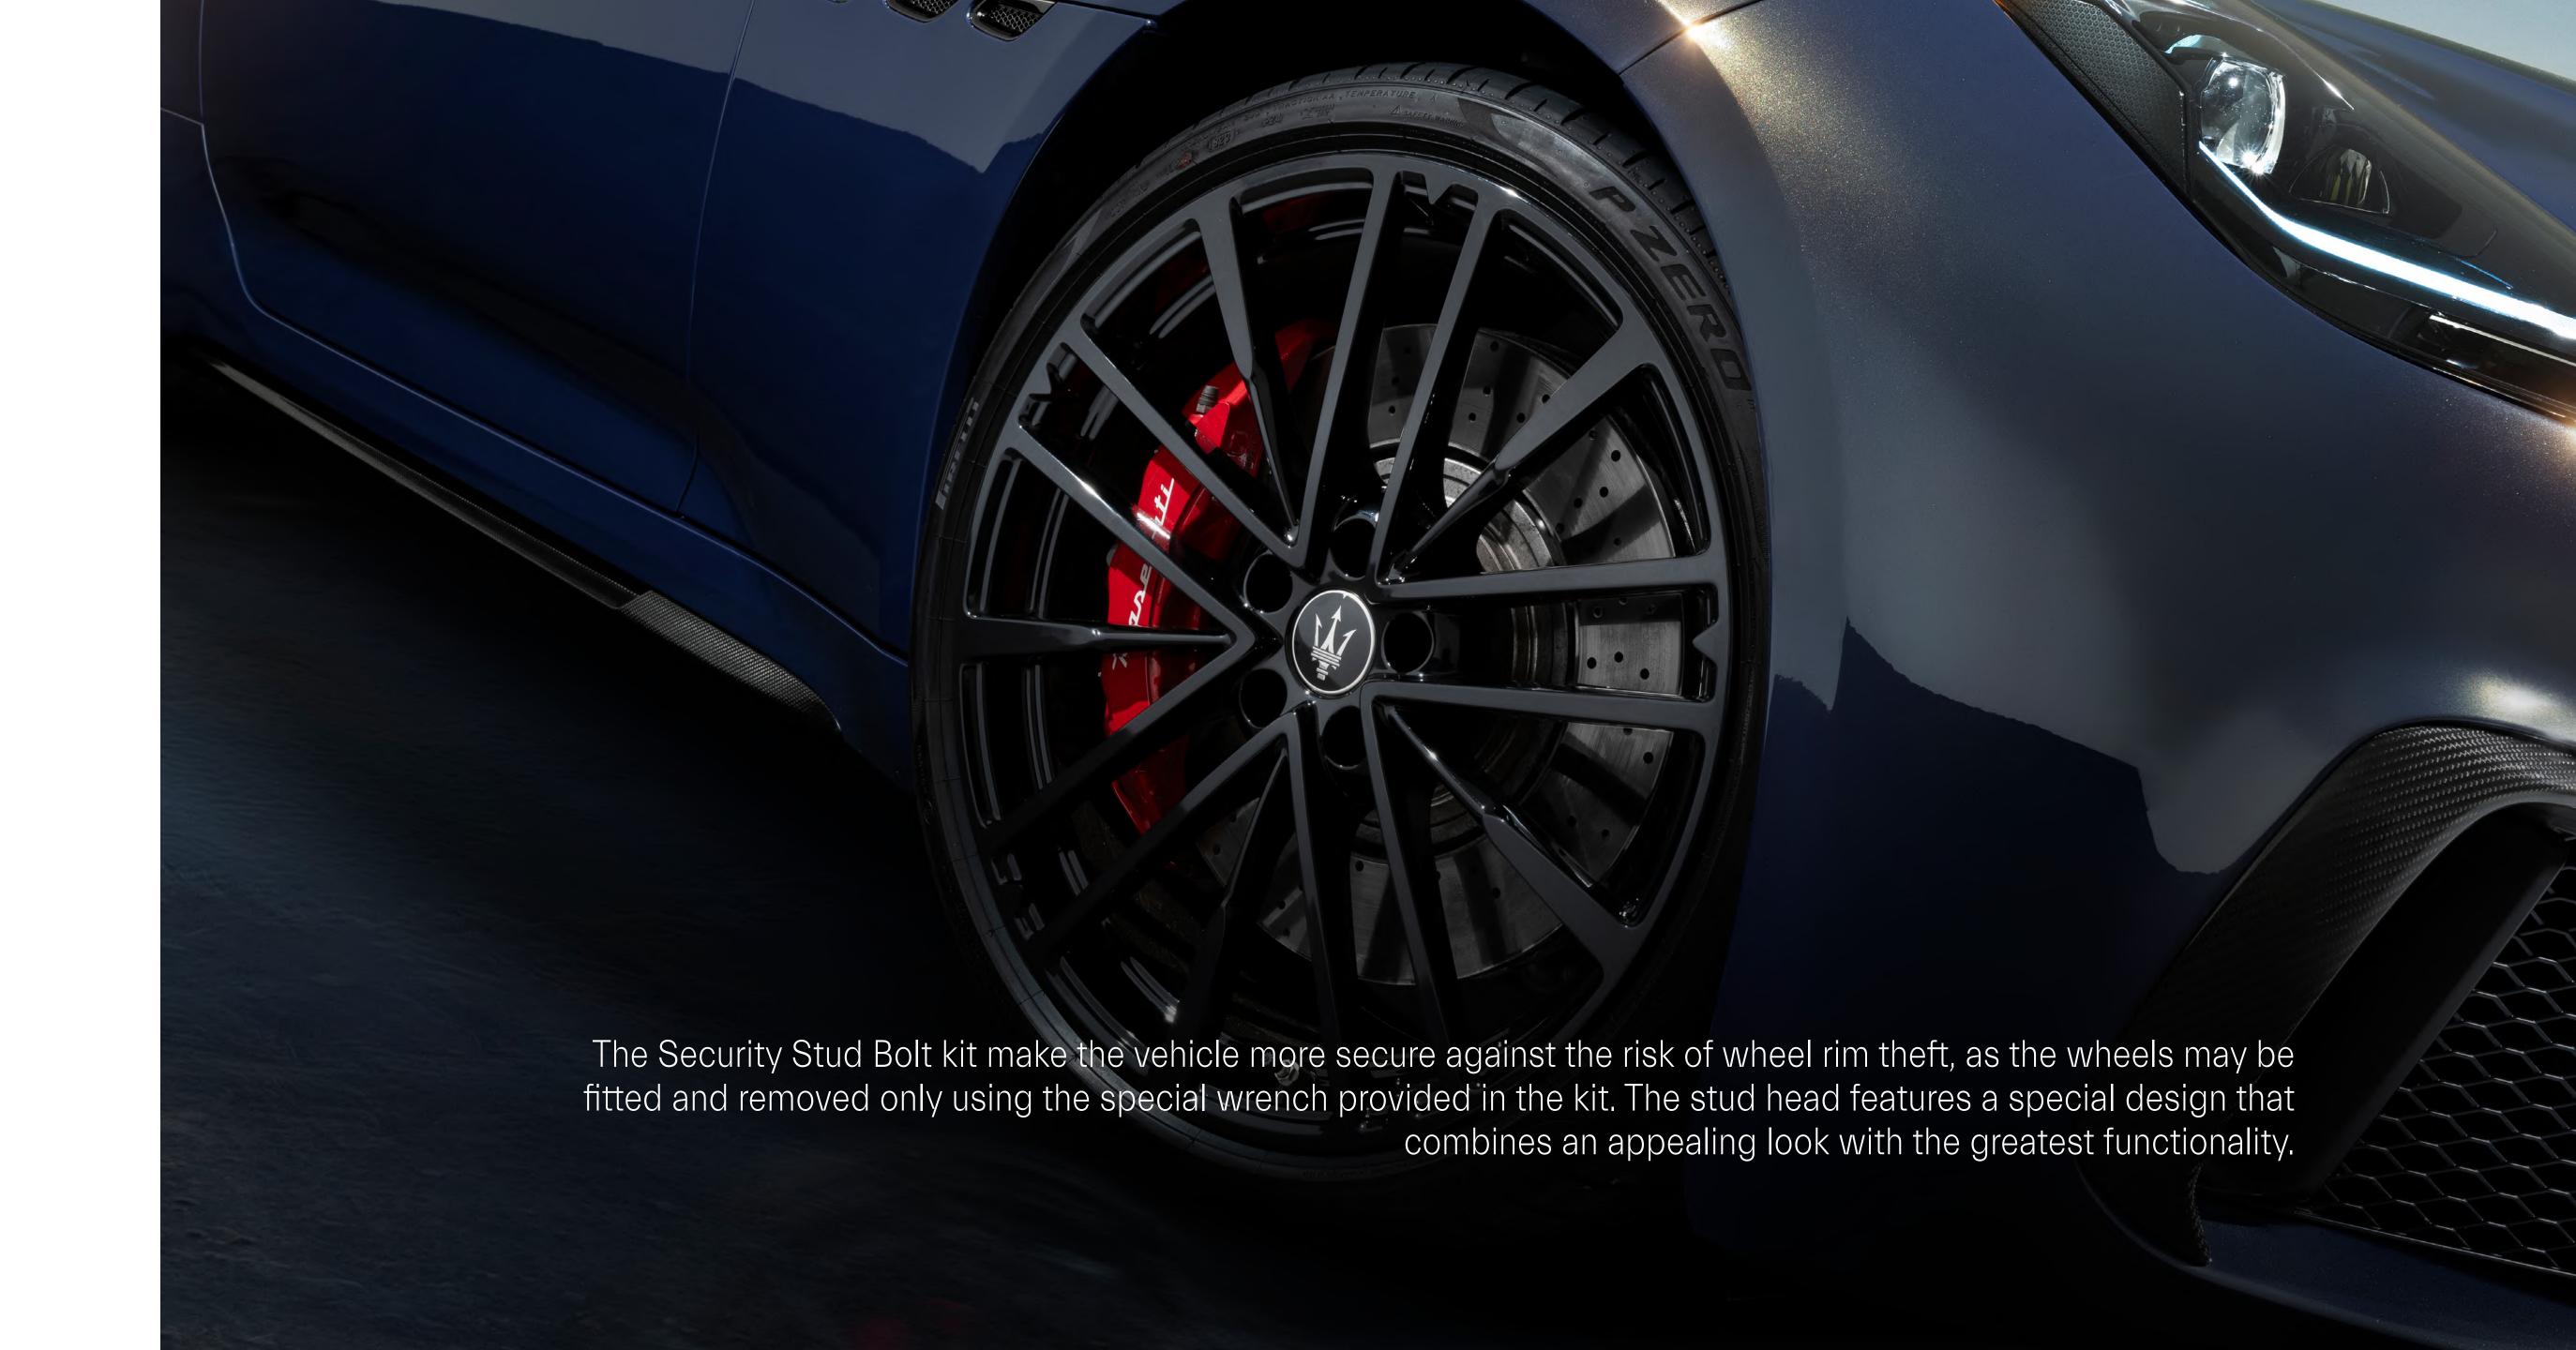

## PERSONALIZATION

| 940001349 (Black/Silver)<br>940001350 (Silver/Blue)<br>940001351 (Black/Red)<br>940001558 (Copper/Black) | Branded Valve Caps                  |
|----------------------------------------------------------------------------------------------------------|-------------------------------------|
| 940001400                                                                                                | Indoor Car Cover                    |
| 940001401                                                                                                | Indoor Car Cover (Folgore)          |
| 940001414                                                                                                | Courtesy Lights with Logo           |
| 940001539                                                                                                | Courtesy Lights with Logo (Folgore) |
| 920030347                                                                                                | Luggage Set                         |
| 940001283                                                                                                | Carbon Wheel Center Caps            |
| 940001565                                                                                                | Self-Leveling Hubcaps               |
| 940001665                                                                                                | Branded Buttons                     |