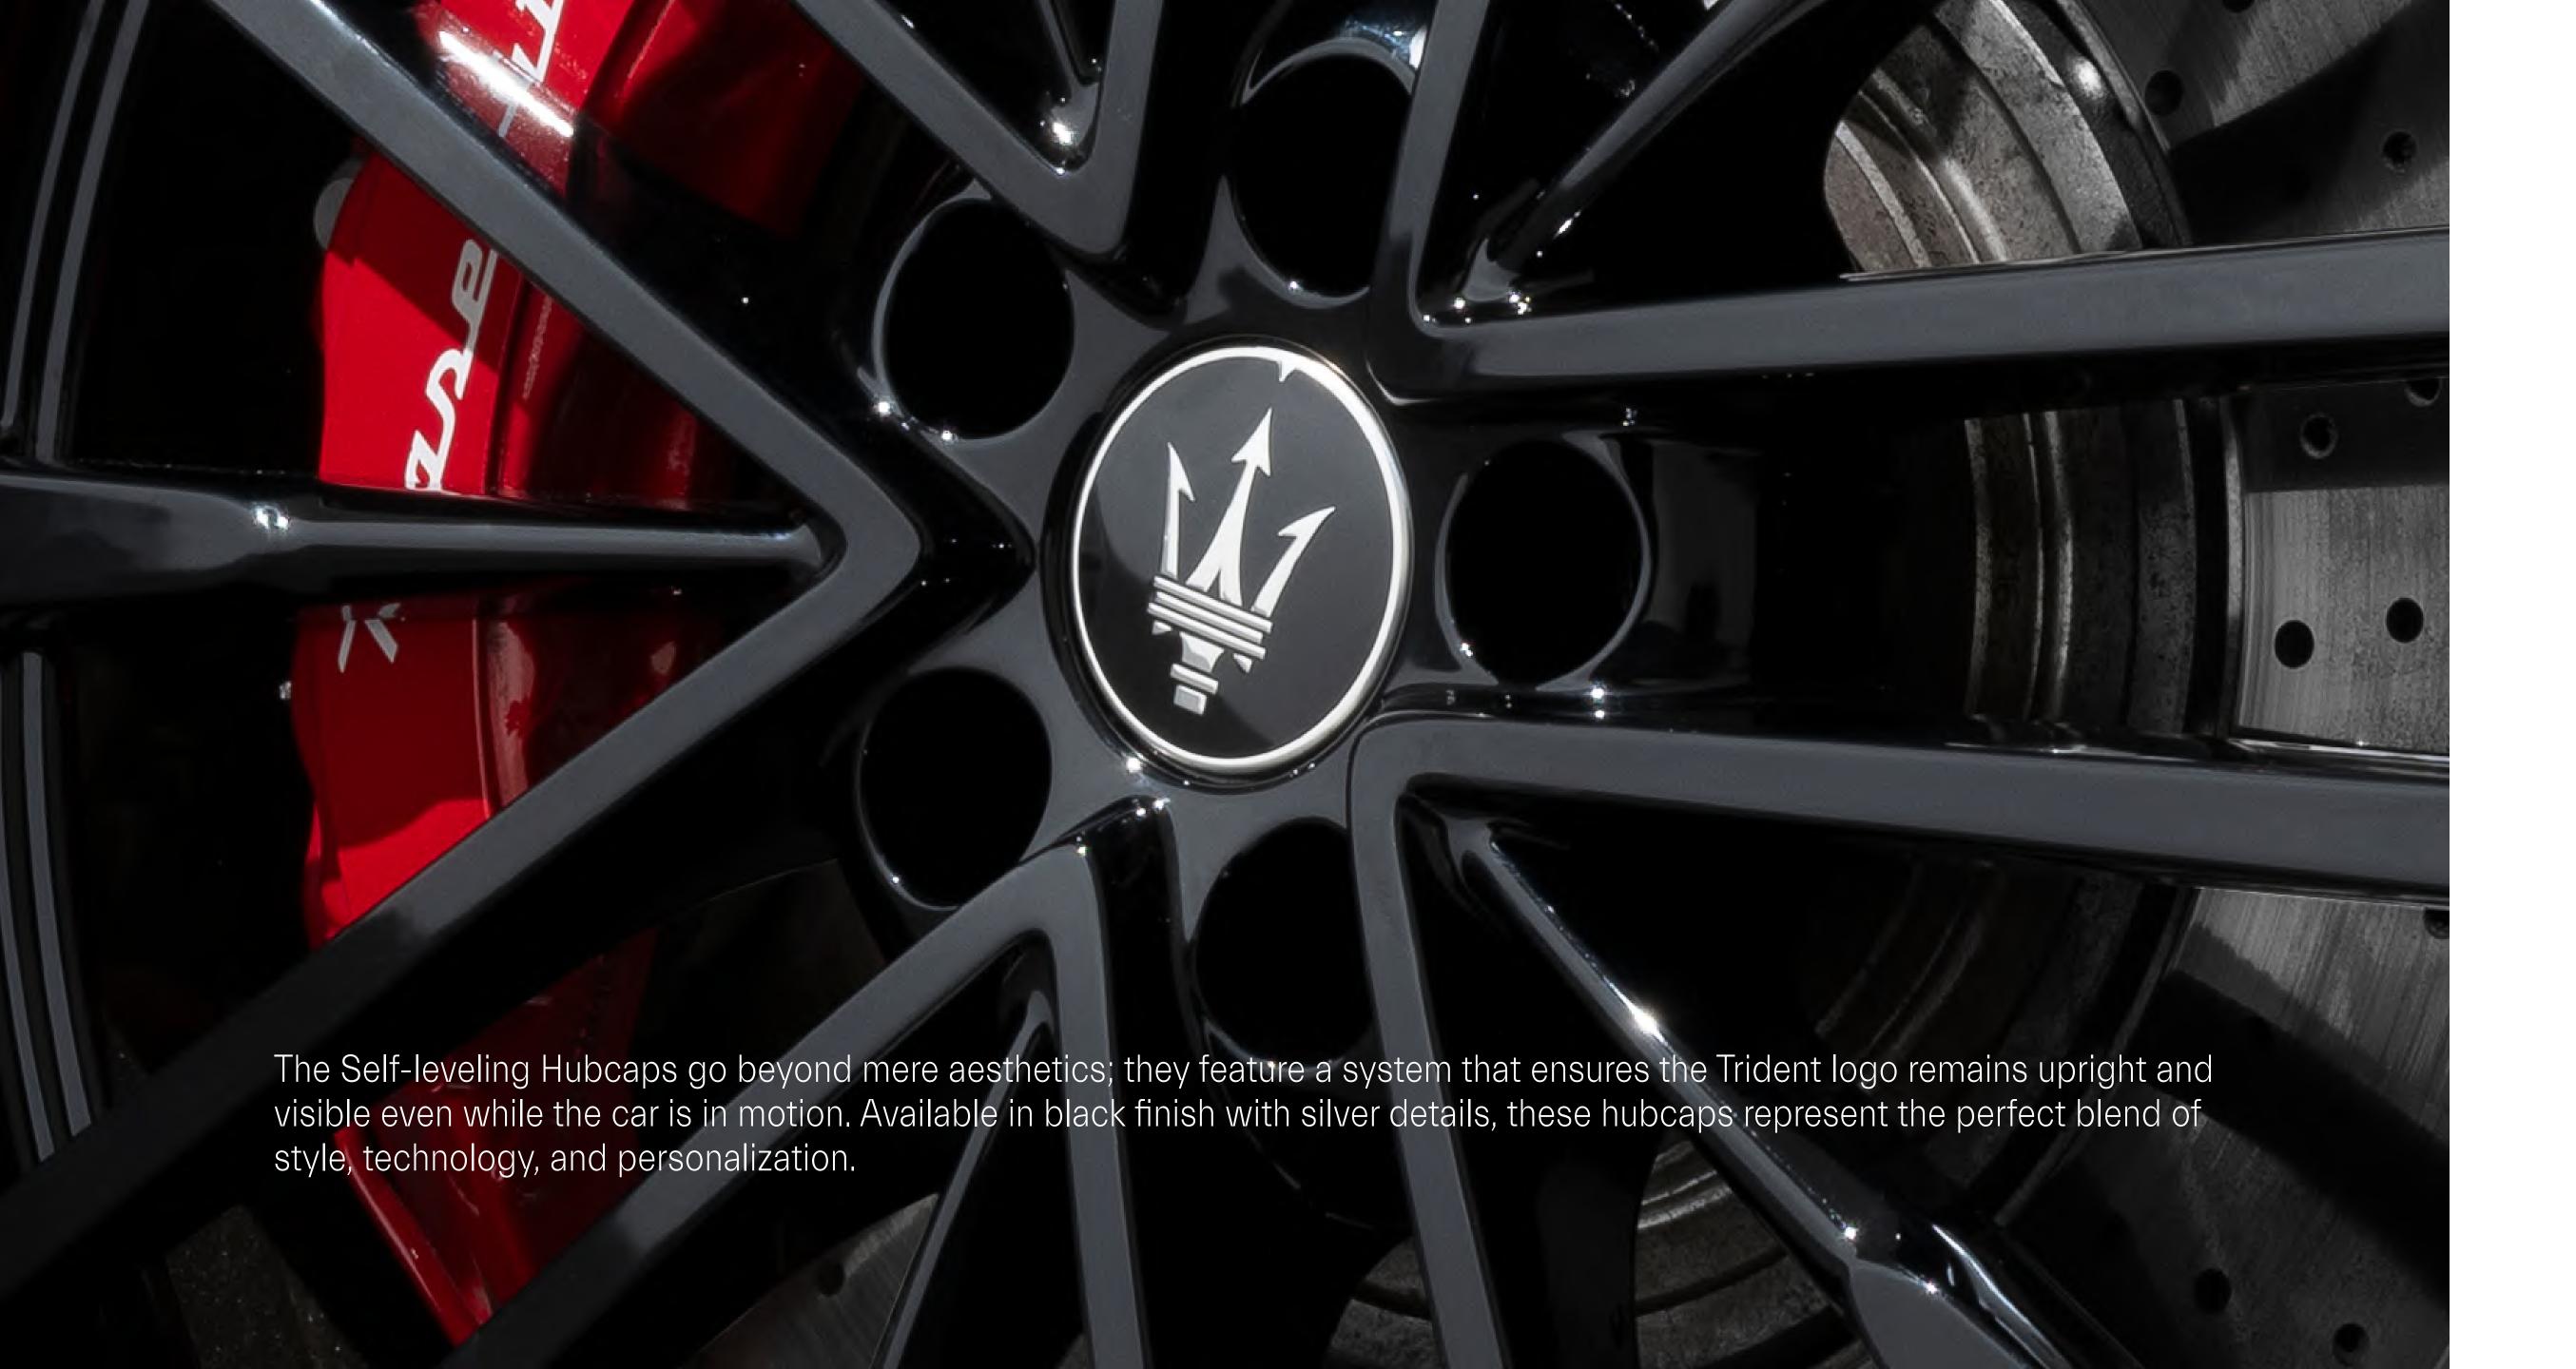

## PERSONALIZATION

| 940001349 (Black/Silver)<br>940001350 (Silver/Blue)<br>940001351 (Black/Red)<br>940001558 (Copper/Black) | Branded Valve Caps                  |
|----------------------------------------------------------------------------------------------------------|-------------------------------------|
| 940001400                                                                                                | Indoor Car Cover                    |
| 940001401                                                                                                | Indoor Car Cover (Folgore)          |
| 940001414                                                                                                | Courtesy Lights with Logo           |
| 940001539                                                                                                | Courtesy Lights with Logo (Folgore) |
| 920030347                                                                                                | Luggage Set                         |
| 940001283                                                                                                | Carbon Wheel Center Caps            |
| 940001565                                                                                                | Self-Leveling Hubcaps               |
| 940001665                                                                                                | Branded Buttons                     |