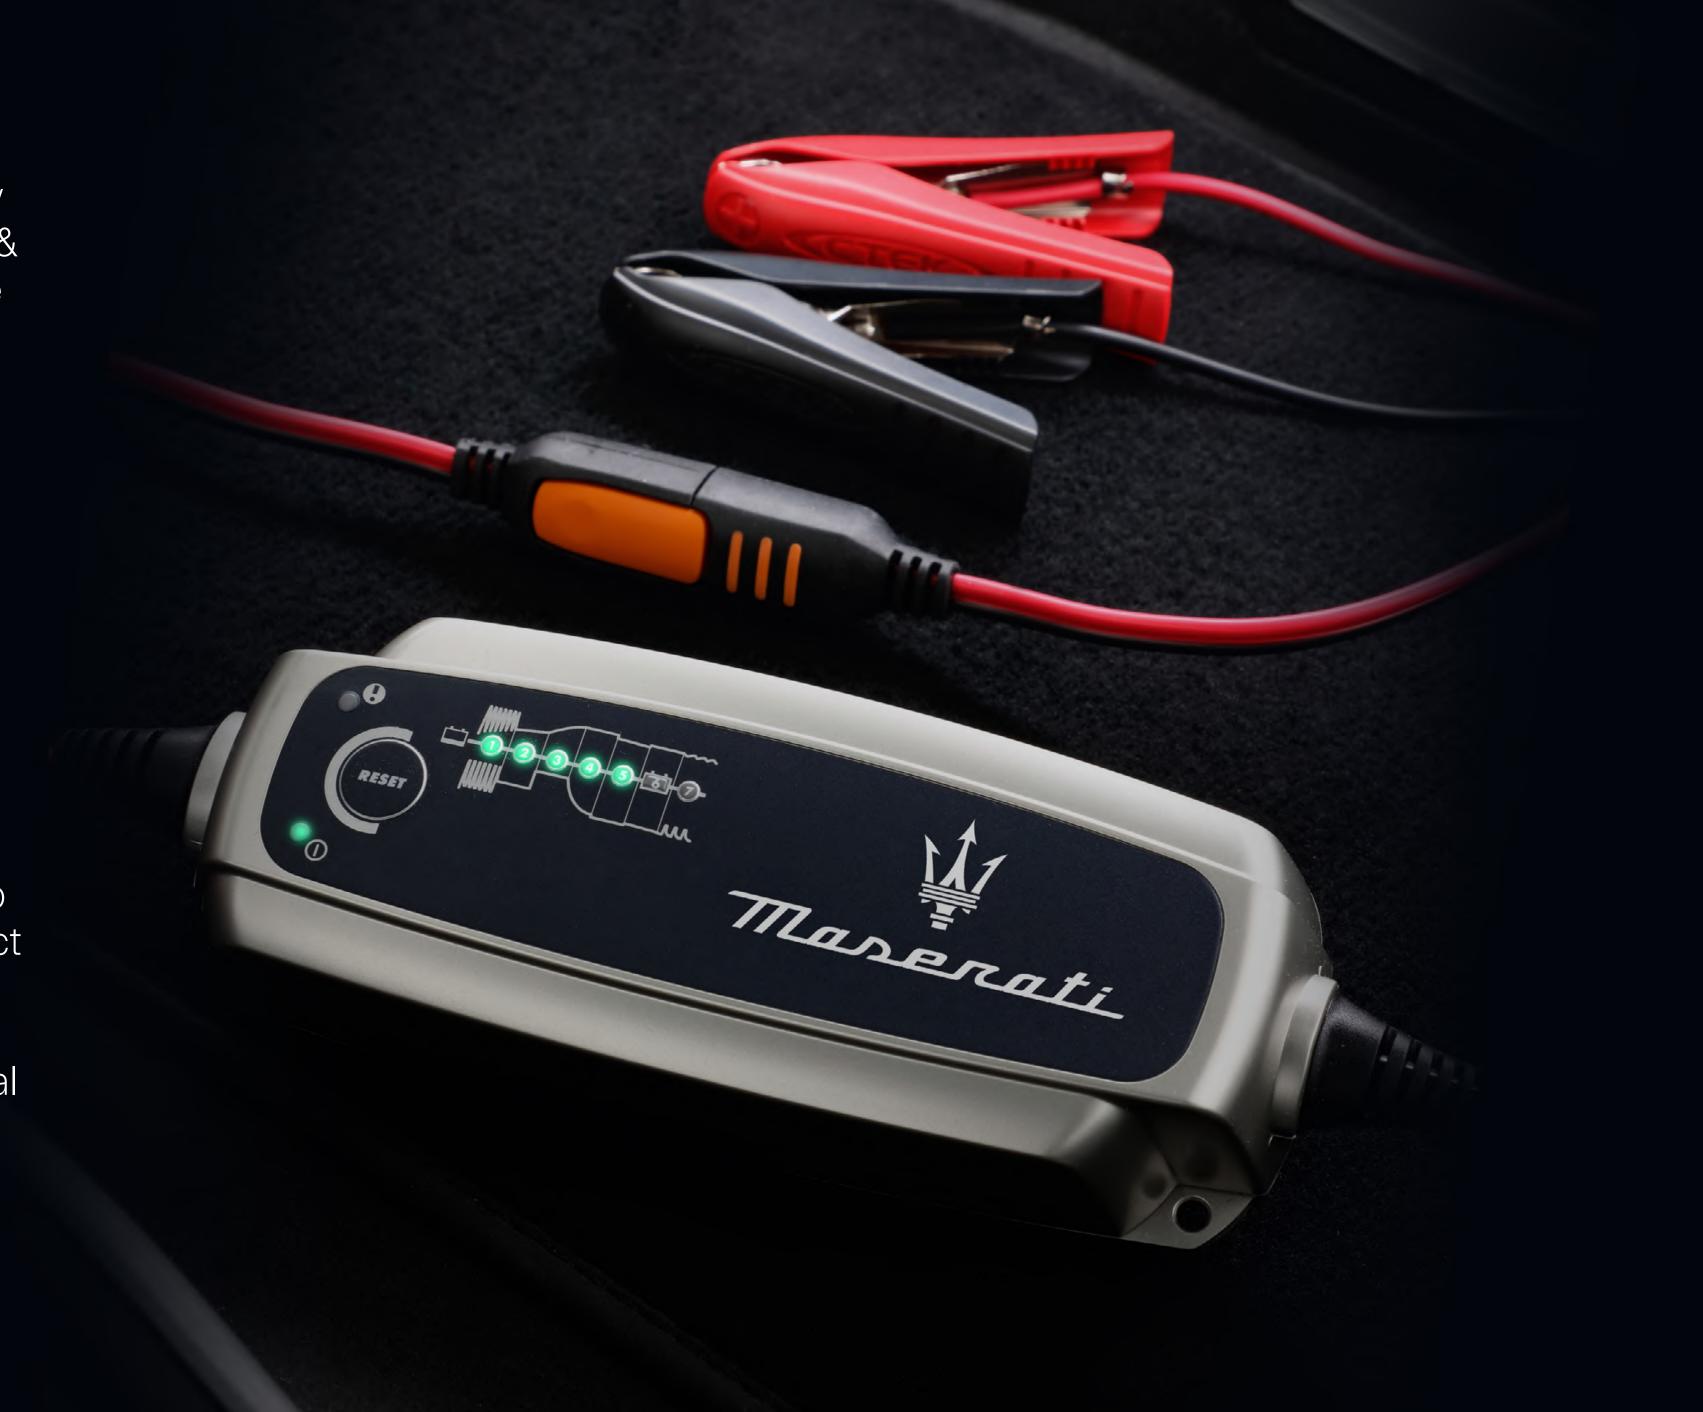

A compact and user-friendly device, the Battery Charger & Maintainer keeps the charge level of your car battery always in optimal condition, between 95 and 100%, and charges it when required.

The device does not need to be programmed: just connect the car battery to a standard power socket, and you may leave it connected for several months without any risk of damage to the vehicle.