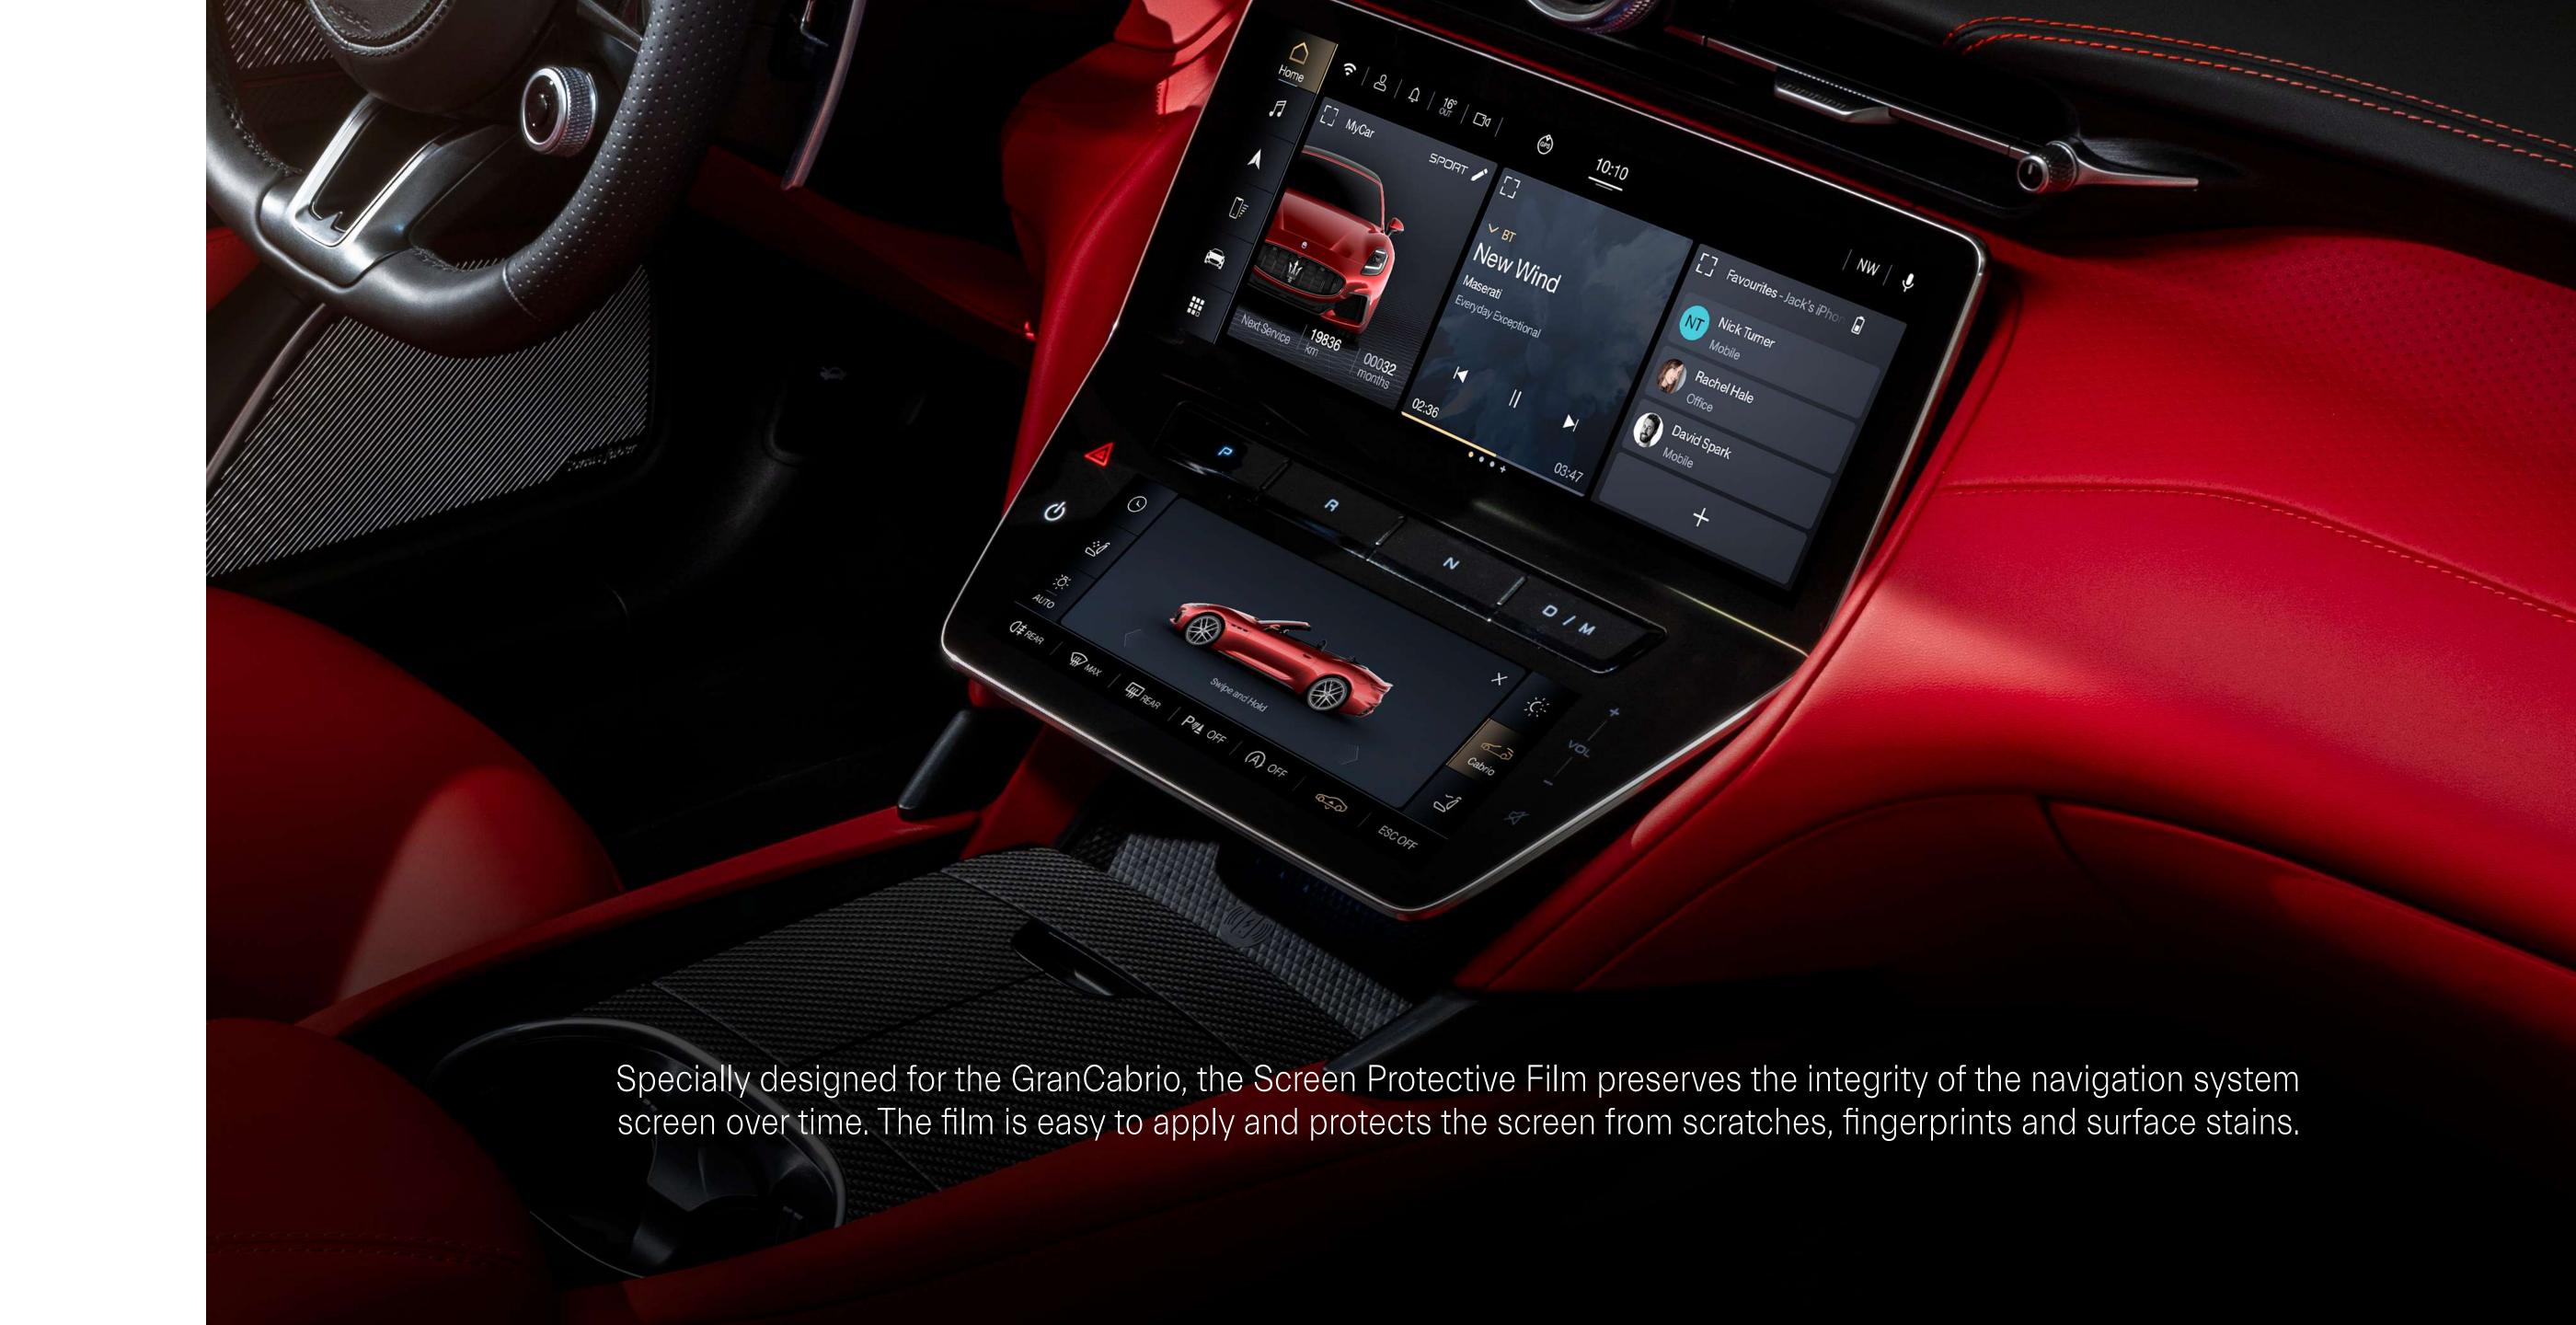

## FUNCTIONALITY

| 940001541          | Net for Rear Passengers           |
|--------------------|-----------------------------------|
| 940001302          | Microfiber Cloth                  |
| 940001542          | Luggage Compartment Net           |
| 940001548          | Luggage Compartment Mat           |
| 940001550          | Luggage Compartment Mat (Folgore) |
| 940001562          | All Seasons Floor Mats with Edge  |
| 940001580          |                                   |
| 940001403          | Outdoor Car Cover                 |
| 940001309          | Security Stud Bolts Kit           |
| 940001545 (Matte)  | Protective Film Kit               |
| 940001546 (Glossy) |                                   |
| 940001435          | Screen Protective Film            |
| 940001313          | Battery Charger & Maintainer      |
| 940001314          |                                   |
| 940001315          |                                   |
| 940001337          |                                   |
| 940001579          | Soft Case                         |
| 940001595          | Key Cover                         |
| 940001596          | Key Cover (Folgore)               |
| 940001655          | Sunshade                          |
|                    |                                   |