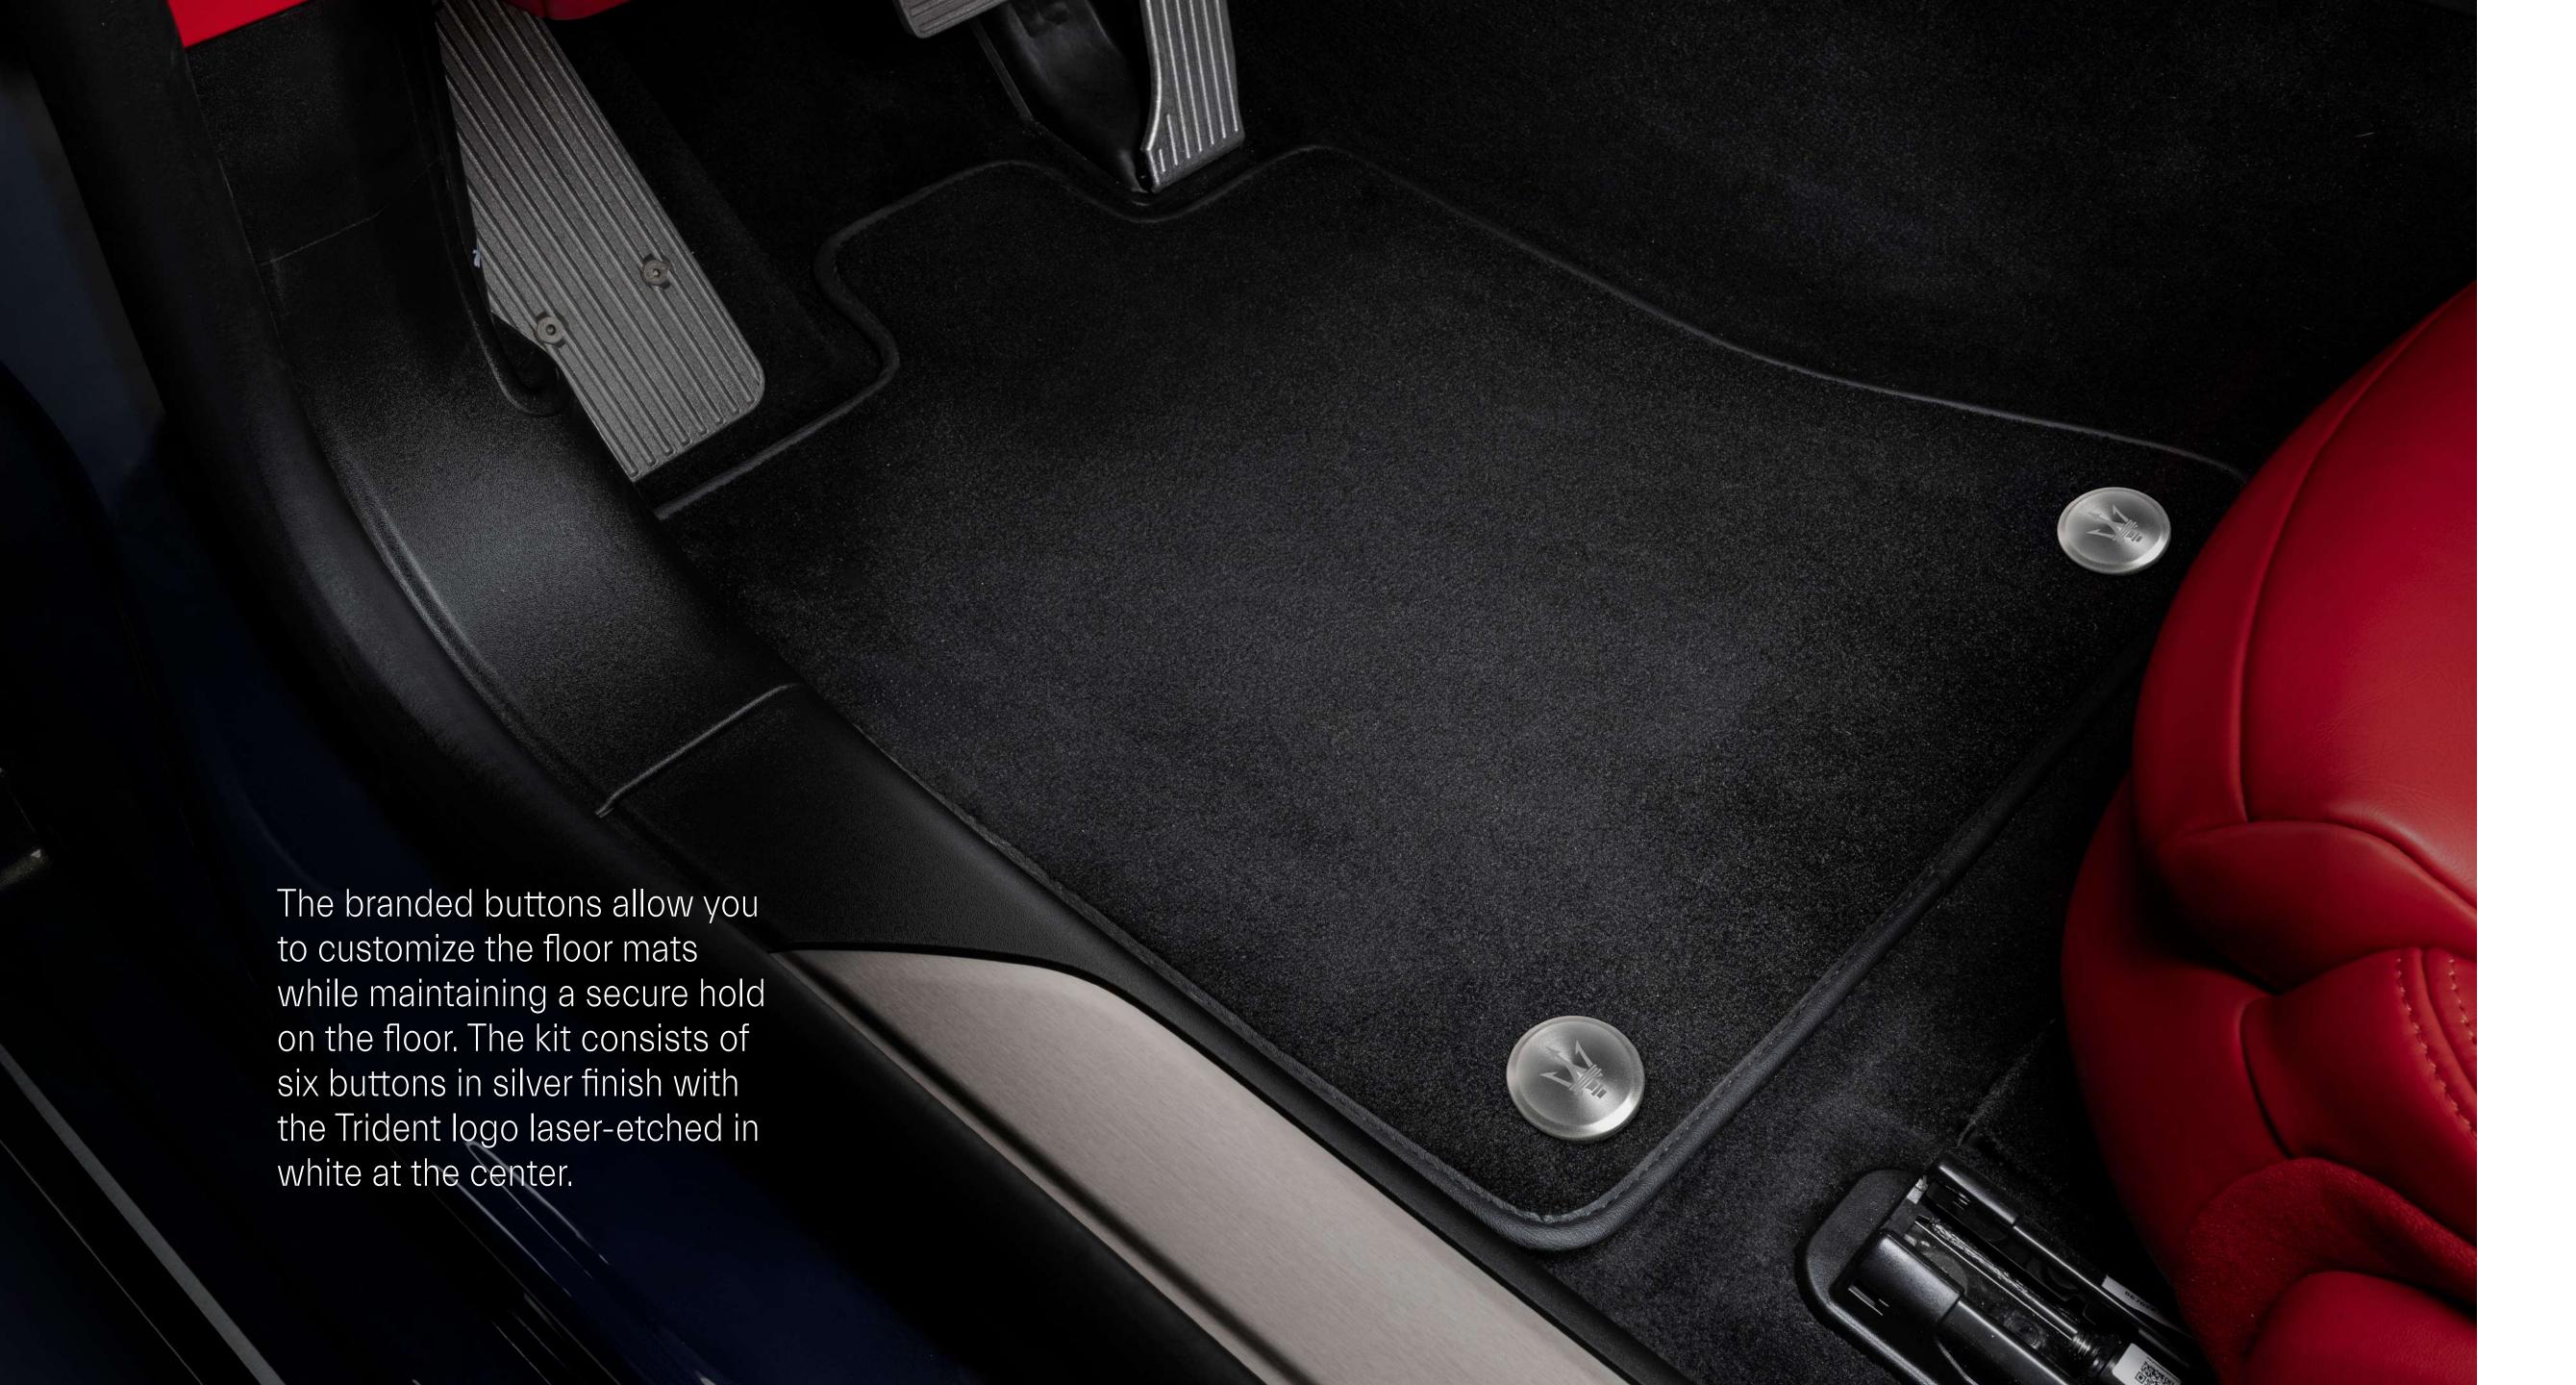

## PERSONALIZATION

| 940001349 (Black/Silver)<br>940001350 (Silver/Blue)<br>940001351 (Black/Red)<br>940001558 (Copper/Black) | Branded Valve Caps                  |
|----------------------------------------------------------------------------------------------------------|-------------------------------------|
| 940001400                                                                                                | Indoor Car Cover                    |
| 940001401                                                                                                | Indoor Car Cover (Folgore)          |
| 940001414                                                                                                | Courtesy Lights with Logo           |
| 940001539                                                                                                | Courtesy Lights with Logo (Folgore) |
| 920030347                                                                                                | Luggage Set                         |
| 940001283                                                                                                | Carbon Wheel Center Caps            |
| 940001565                                                                                                | Self-Leveling Hubcaps               |
| 940001665                                                                                                | Branded Buttons                     |