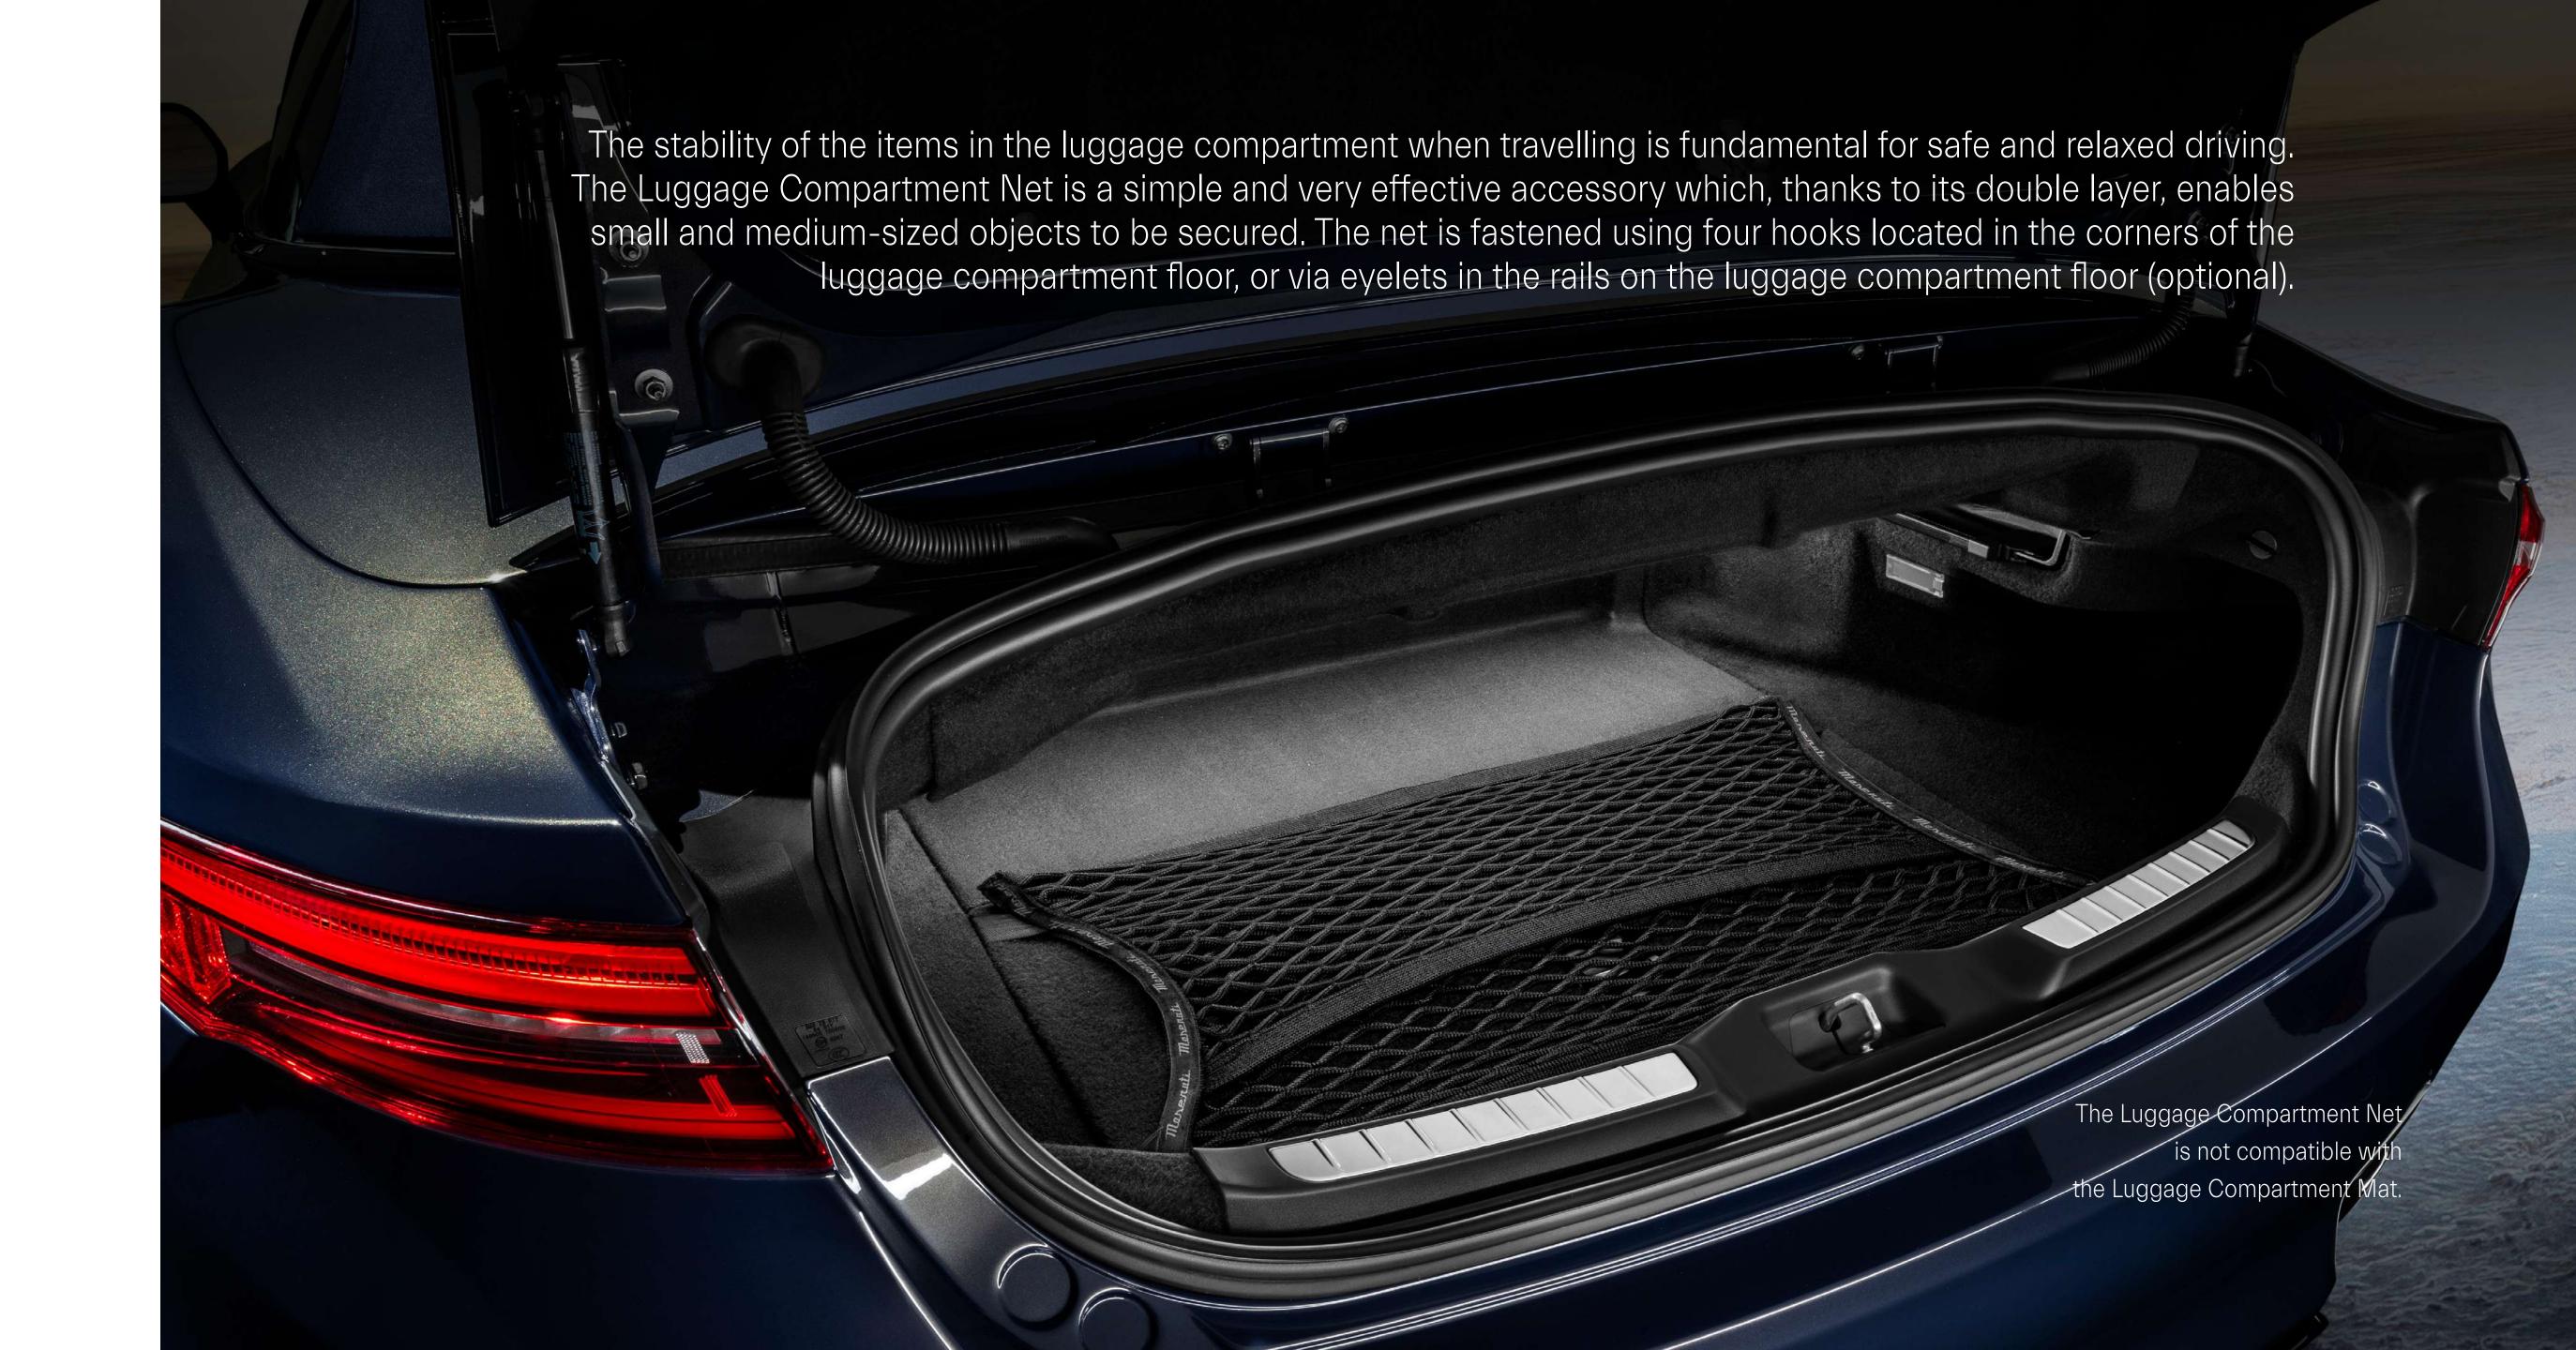

## GENUINE ACCESSORIES GRANCABRIO Maserati















The Outdoor Car Cover protects the car from dust, scratches and weathering, and at the same time enhances the silhouette of the GranCabrio. Waterproof, breathable and elastic, the cover features a minimalist design, customised with contrasting details on the headlights and side vents, and embellished with the wording "GranCabrio" on the side.







A compact and user-friendly device, the Battery Charger & Maintainer keeps the charge level of your car battery always in optimal condition, between 95 and 100%, and charges it when required.

The device does not need to be programmed: just connect the car battery to a standard power socket, and you may leave it connected for several months without any risk of damage to the vehicle.





The Key Cover has been designed to perfectly comp