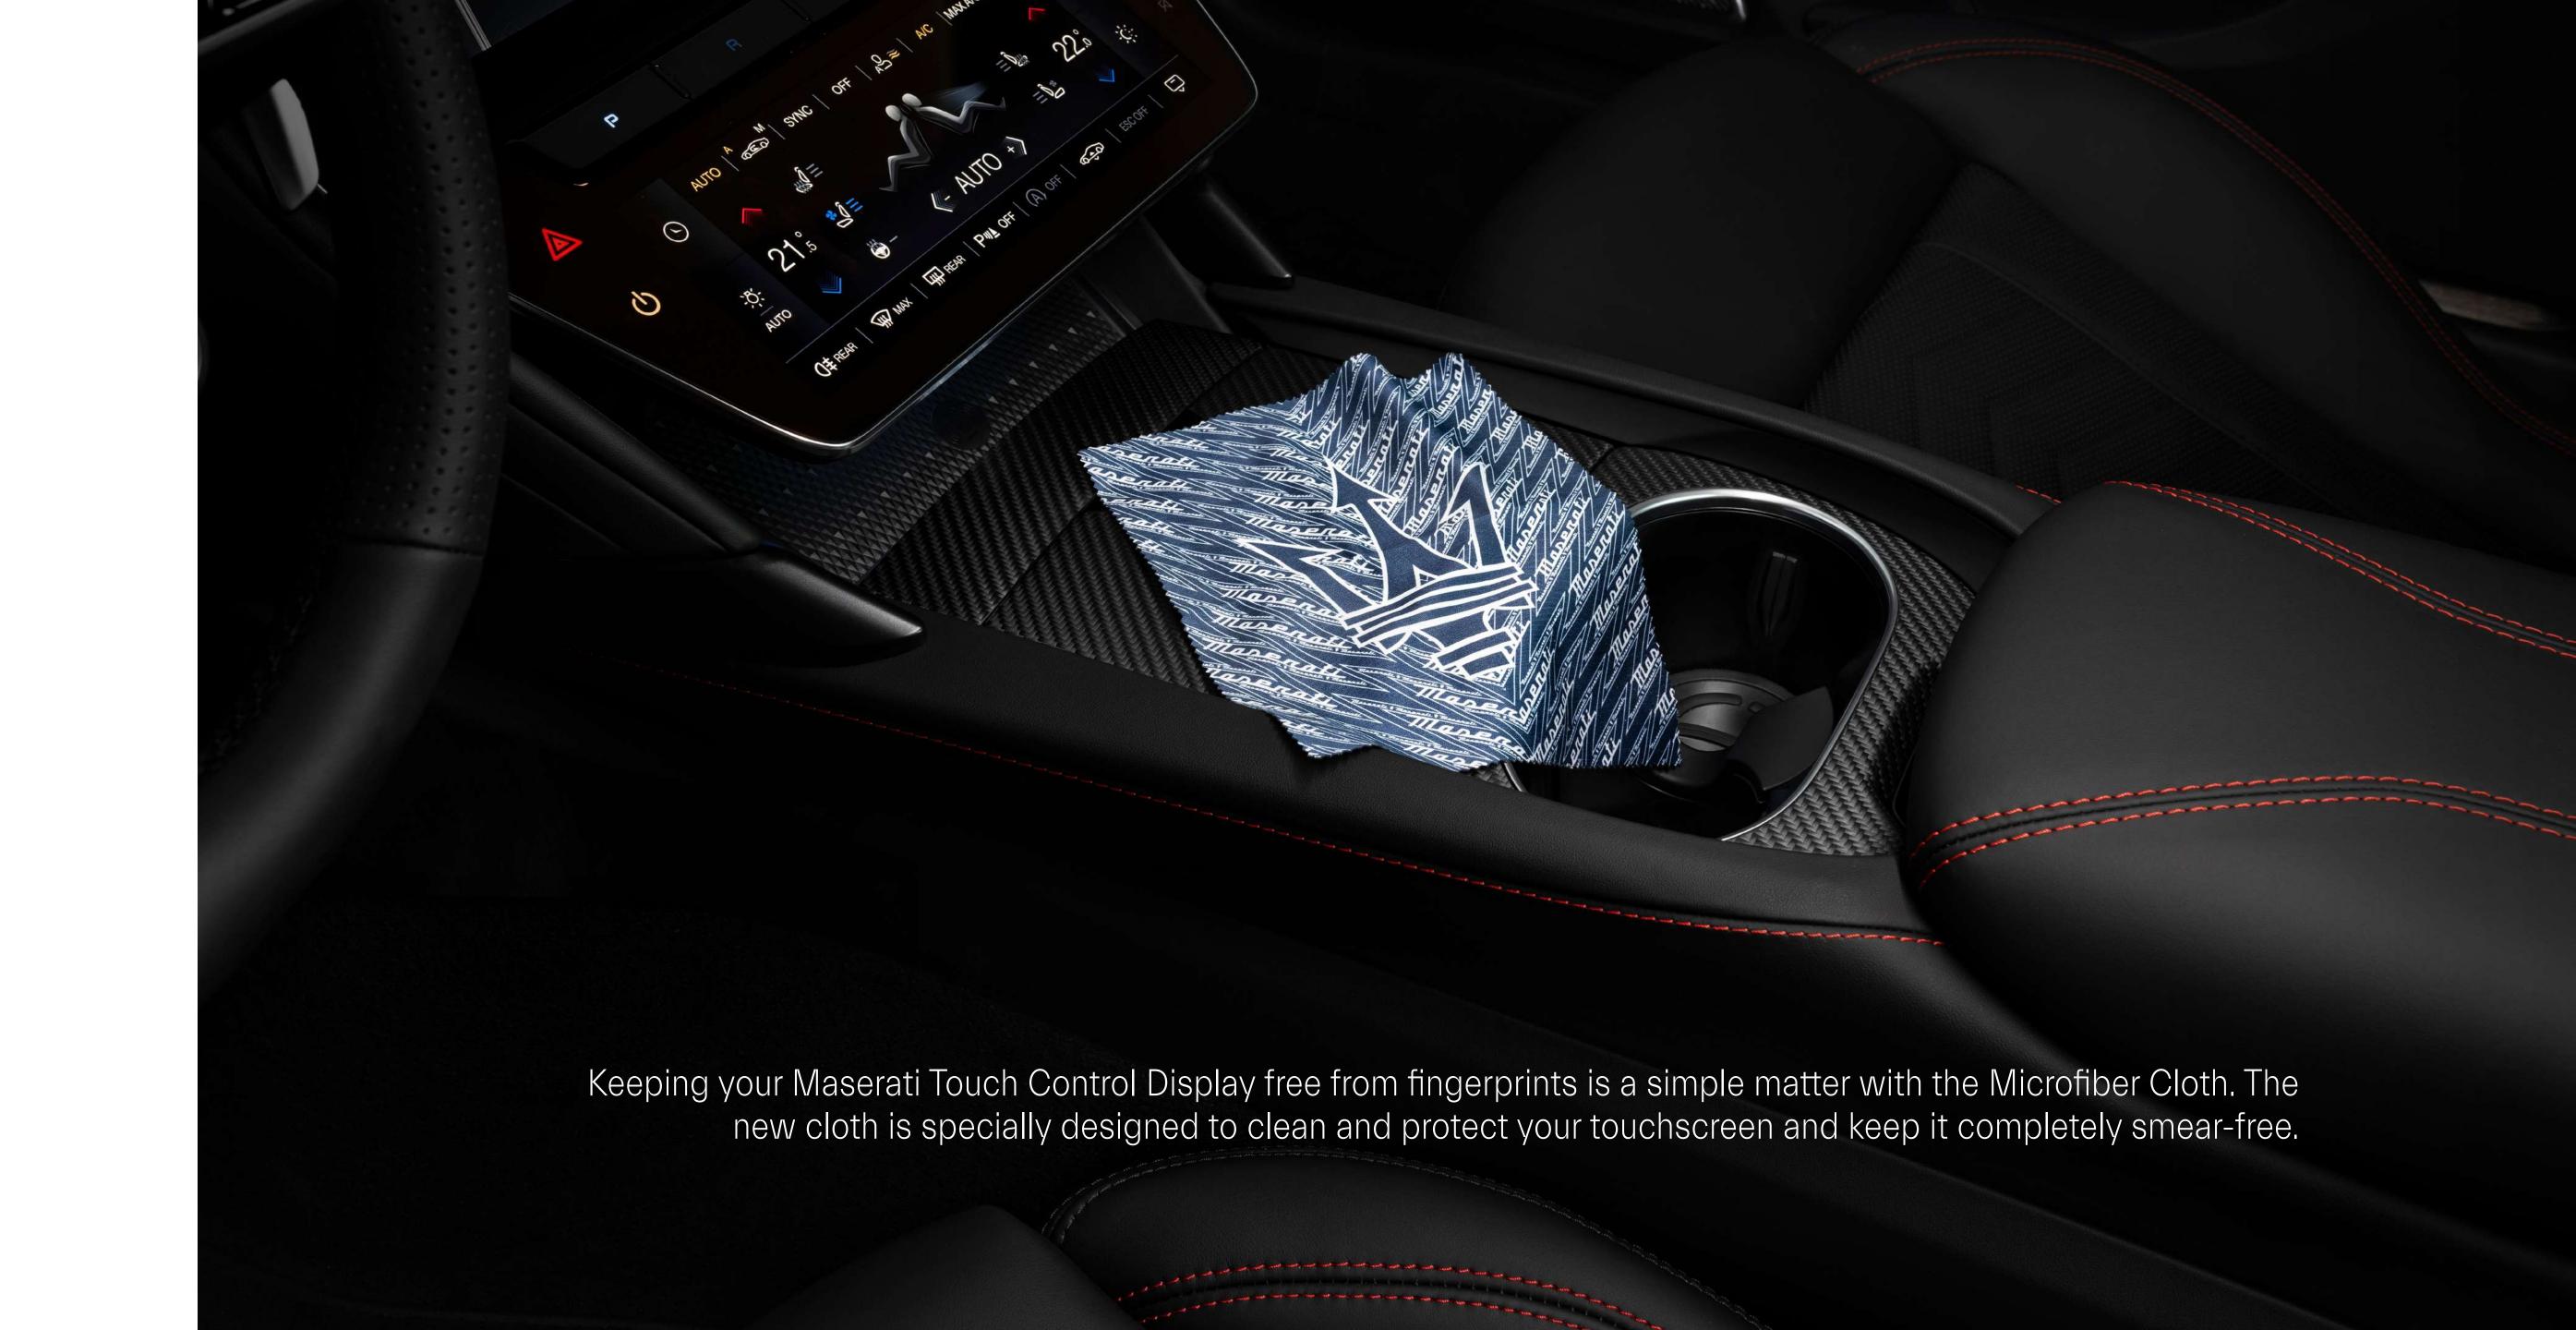

## GENUINE ACCESSORIES GRANCABRIO Maserati















The Outdoor Car Cover protects the car from dust, scratches and weathering, and at the same time enhances the silhouette of the GranCabrio. Waterproof, breathable and elastic, the cover features a minimalist design, customised with contrasting details on the headlights and side vents, and embellished with the wording "GranCabrio" on the side.







A compact and user-friendly device, the Battery Charger & Maintainer keeps the charge level of your car battery always in optimal condition, between 95 and 100%, and charges it when required.

The device does not need to be programmed: just connect the car battery to a standard power socket, and you may leave it connected for several months without any risk of damage to the vehicle.





The Key Cover has been designed to perfectly co