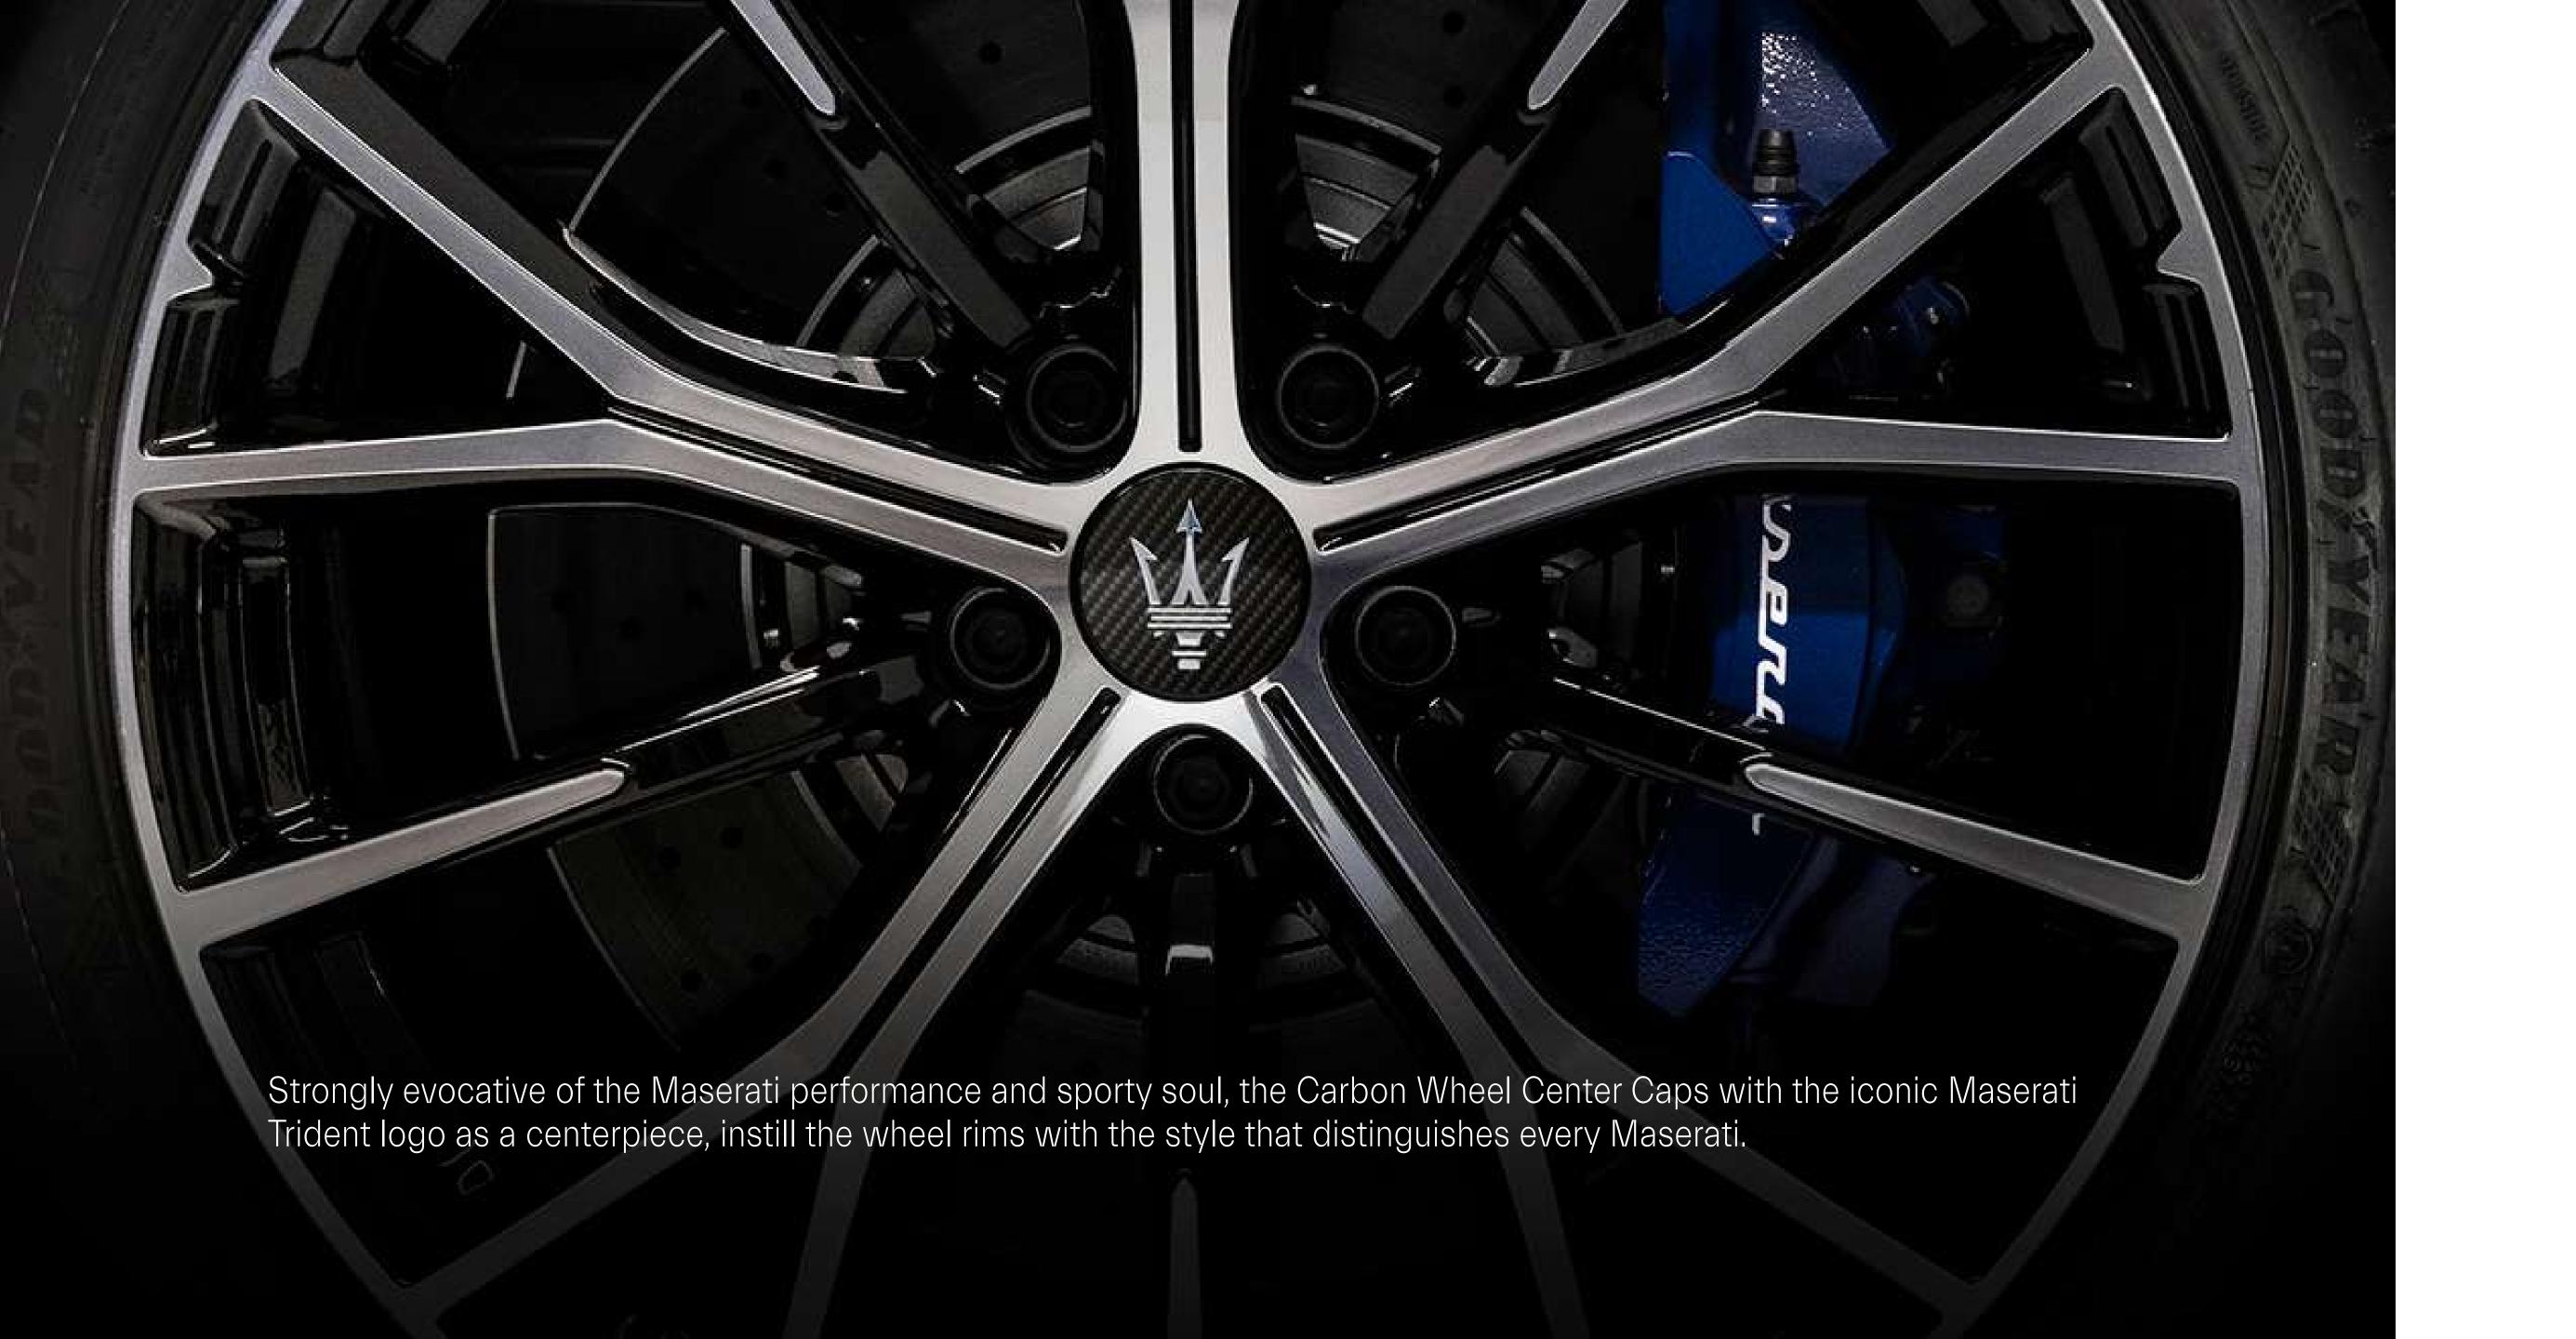

## PERSONALIZATION

| 940001349 (Black/Silver)<br>940001350 (Silver/Blue)<br>940001351 (Black/Red)<br>940001558 (Copper/Black) | Branded Valve Caps                  |
|----------------------------------------------------------------------------------------------------------|-------------------------------------|
| 940001400                                                                                                | Indoor Car Cover                    |
| 940001401                                                                                                | Indoor Car Cover (Folgore)          |
| 940001414                                                                                                | Courtesy Lights with Logo           |
| 940001539                                                                                                | Courtesy Lights with Logo (Folgore) |
| 920030347                                                                                                | Luggage Set                         |
| 940001283                                                                                                | Carbon Wheel Center Caps            |
| 940001565                                                                                                | Self-Leveling Hubcaps               |
| 940001665                                                                                                | Branded Buttons                     |