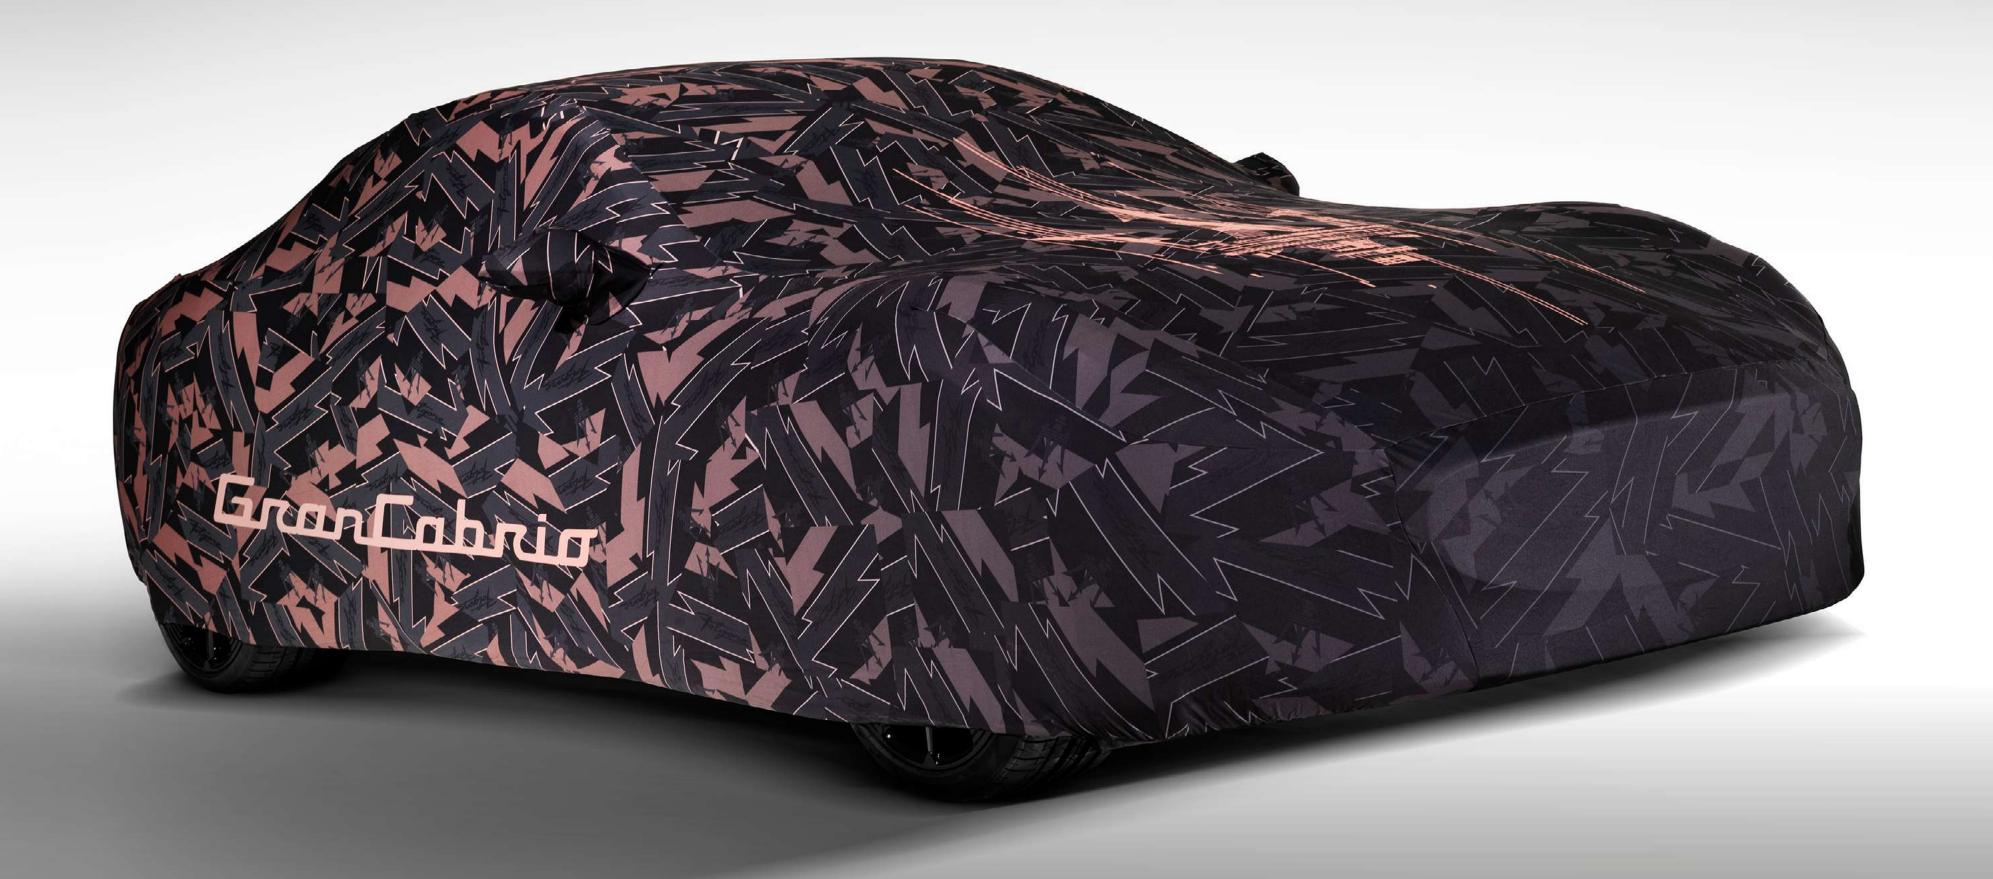

This Indoor Car Cover is designed specifically for the GranCabrio Folgore. It features a repetition of the Folgore logo to form an iconic pattern, enriched by the white Trident on the bonnet and the wording "GranCabrio" on the sides. The breathable two-way stretch material – lined with a soft fleece fabric – makes for the perfect fit, enhancing the car's bold style even when it is covered up in the garage.