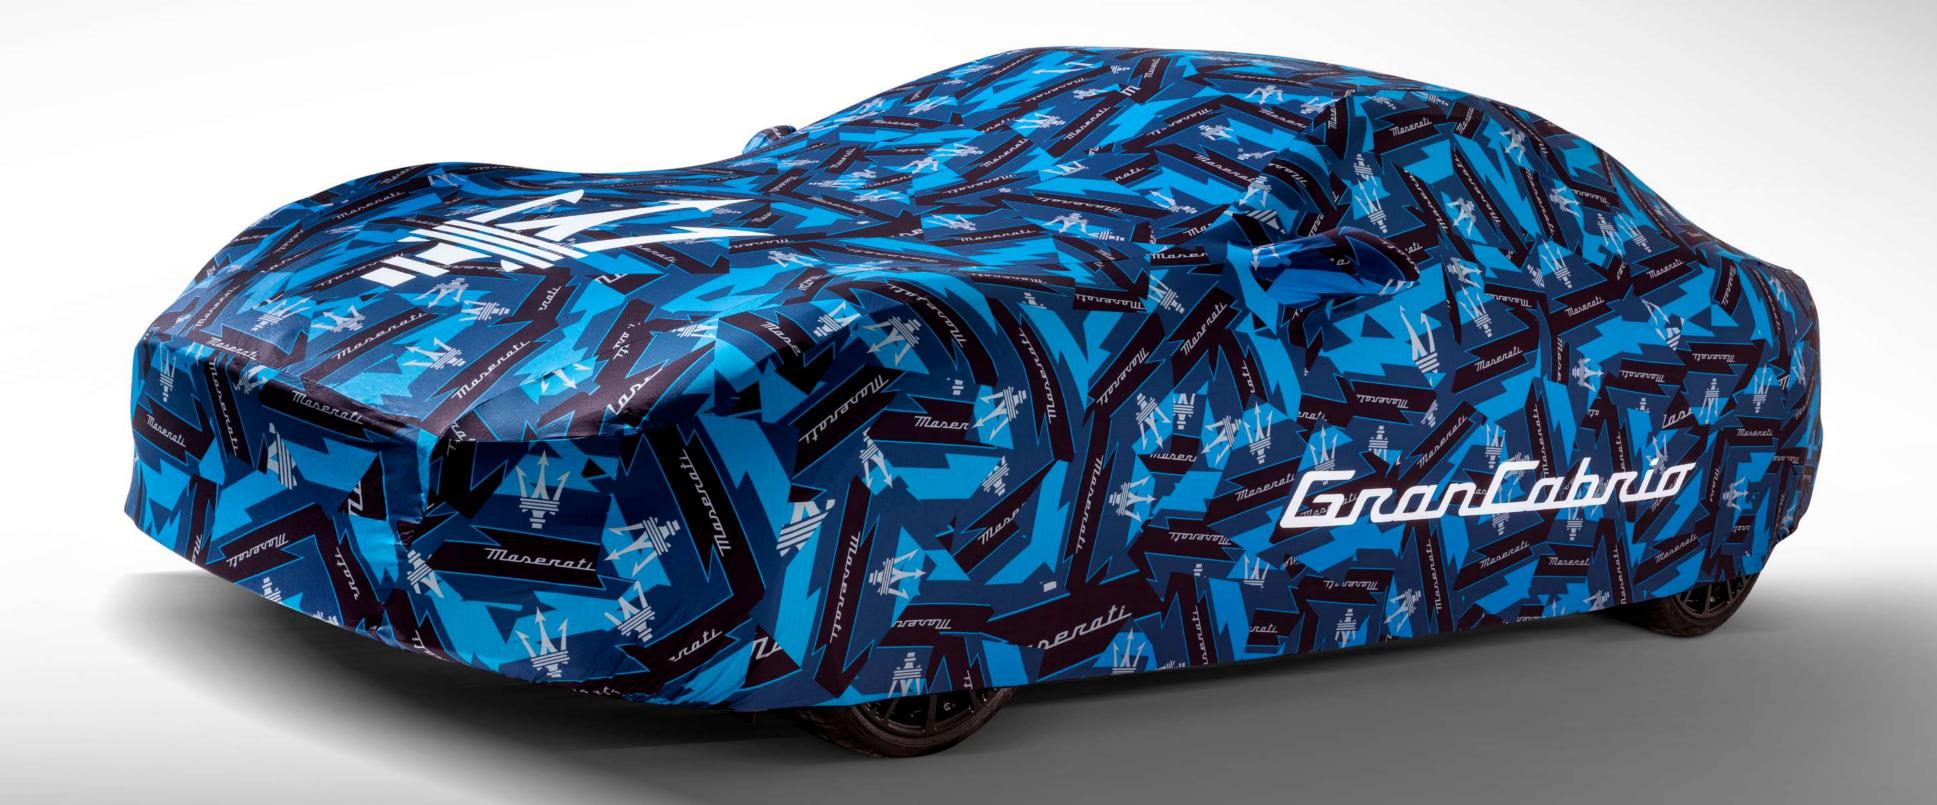

The Folgore version is crafted from faux leather and, for an extra level of sophistication, it is decorated with copper stitchings.

The Indoor Car Cover features a repetition of the logo to form an iconic pattern, enriched by the white Trident on the bonnet and the wording "GranCabrio" on the sides. The breathable two-way stretch material – lined with a soft fleece fabric – makes for the perfect fit, enhancing the car's bold style even when it is covered up in the garage.