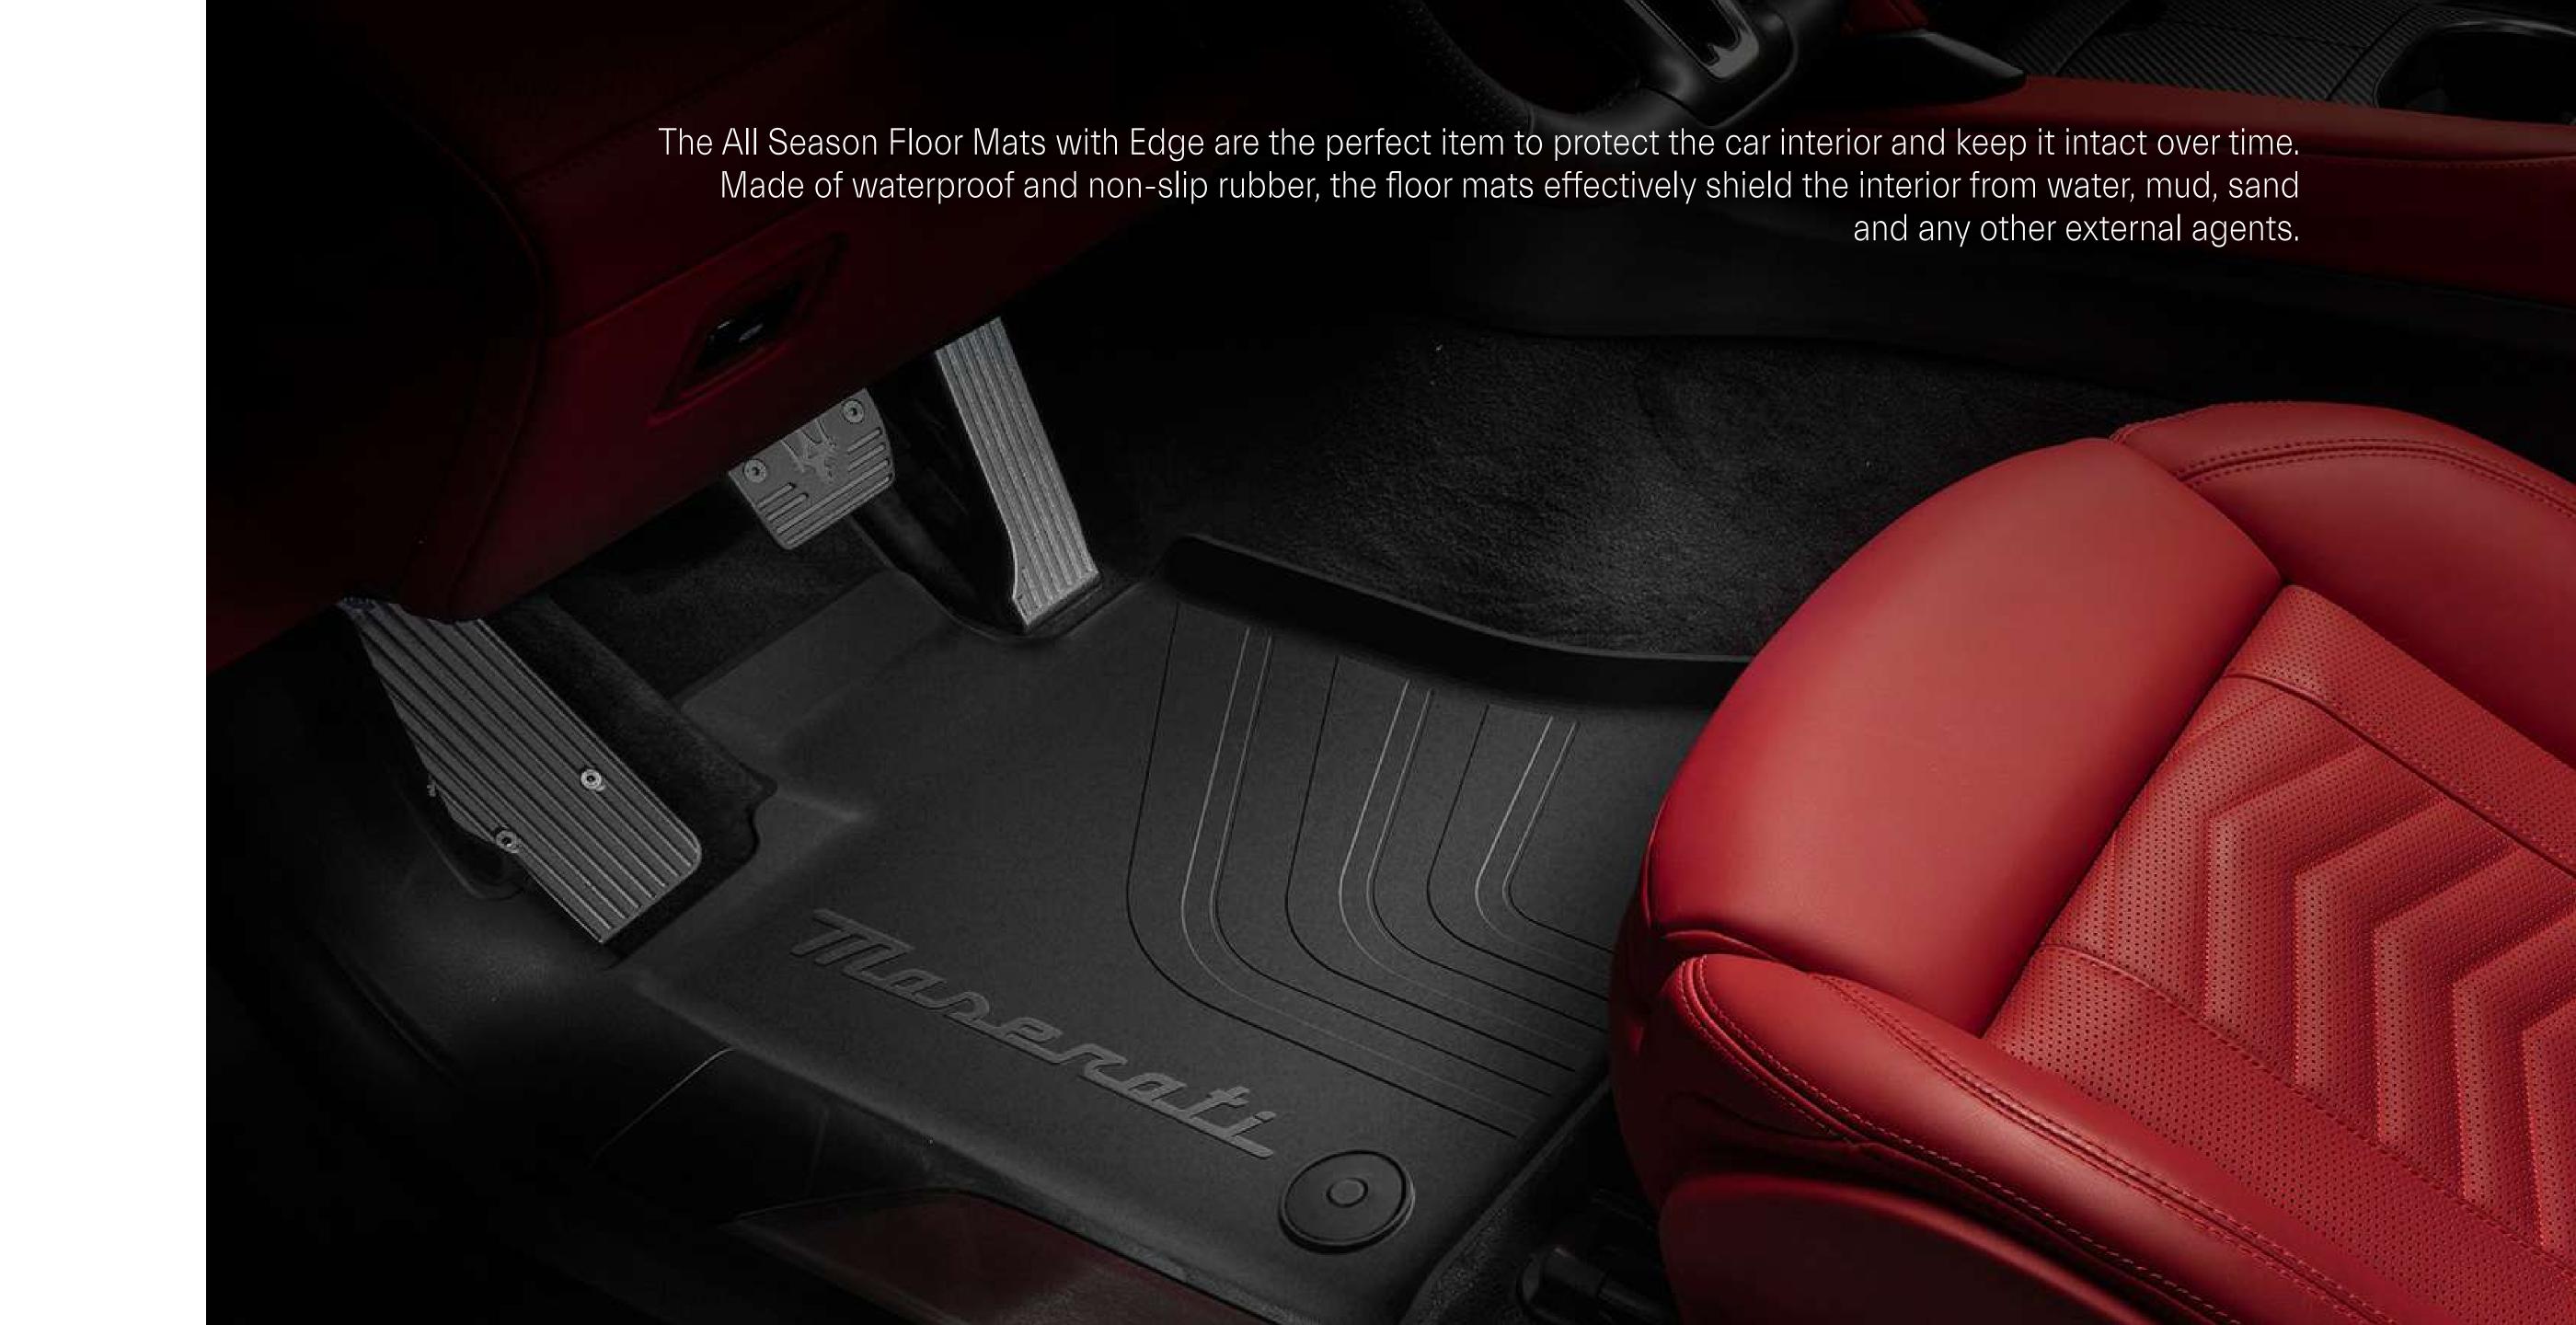

## FUNCTIONALITY

| 940001541          | Net for Rear Passengers           |
|--------------------|-----------------------------------|
| 940001302          | Microfiber Cloth                  |
| 940001542          | Luggage Compartment Net           |
| 940001548          | Luggage Compartment Mat           |
| 940001550          | Luggage Compartment Mat (Folgore) |
| 940001562          | All Seasons Floor Mats with Edge  |
| 940001580          |                                   |
| 940001403          | Outdoor Car Cover                 |
| 940001309          | Security Stud Bolts Kit           |
| 940001545 (Matte)  | Protective Film Kit               |
| 940001546 (Glossy) |                                   |
| 940001435          | Screen Protective Film            |
| 940001313          | Battery Charger & Maintainer      |
| 940001314          |                                   |
| 940001315          |                                   |
| 940001337          |                                   |
| 940001579          | Soft Case                         |
| 940001595          | Key Cover                         |
| 940001596          | Key Cover (Folgore)               |
| 940001655          | Sunshade                          |
|                    |                                   |