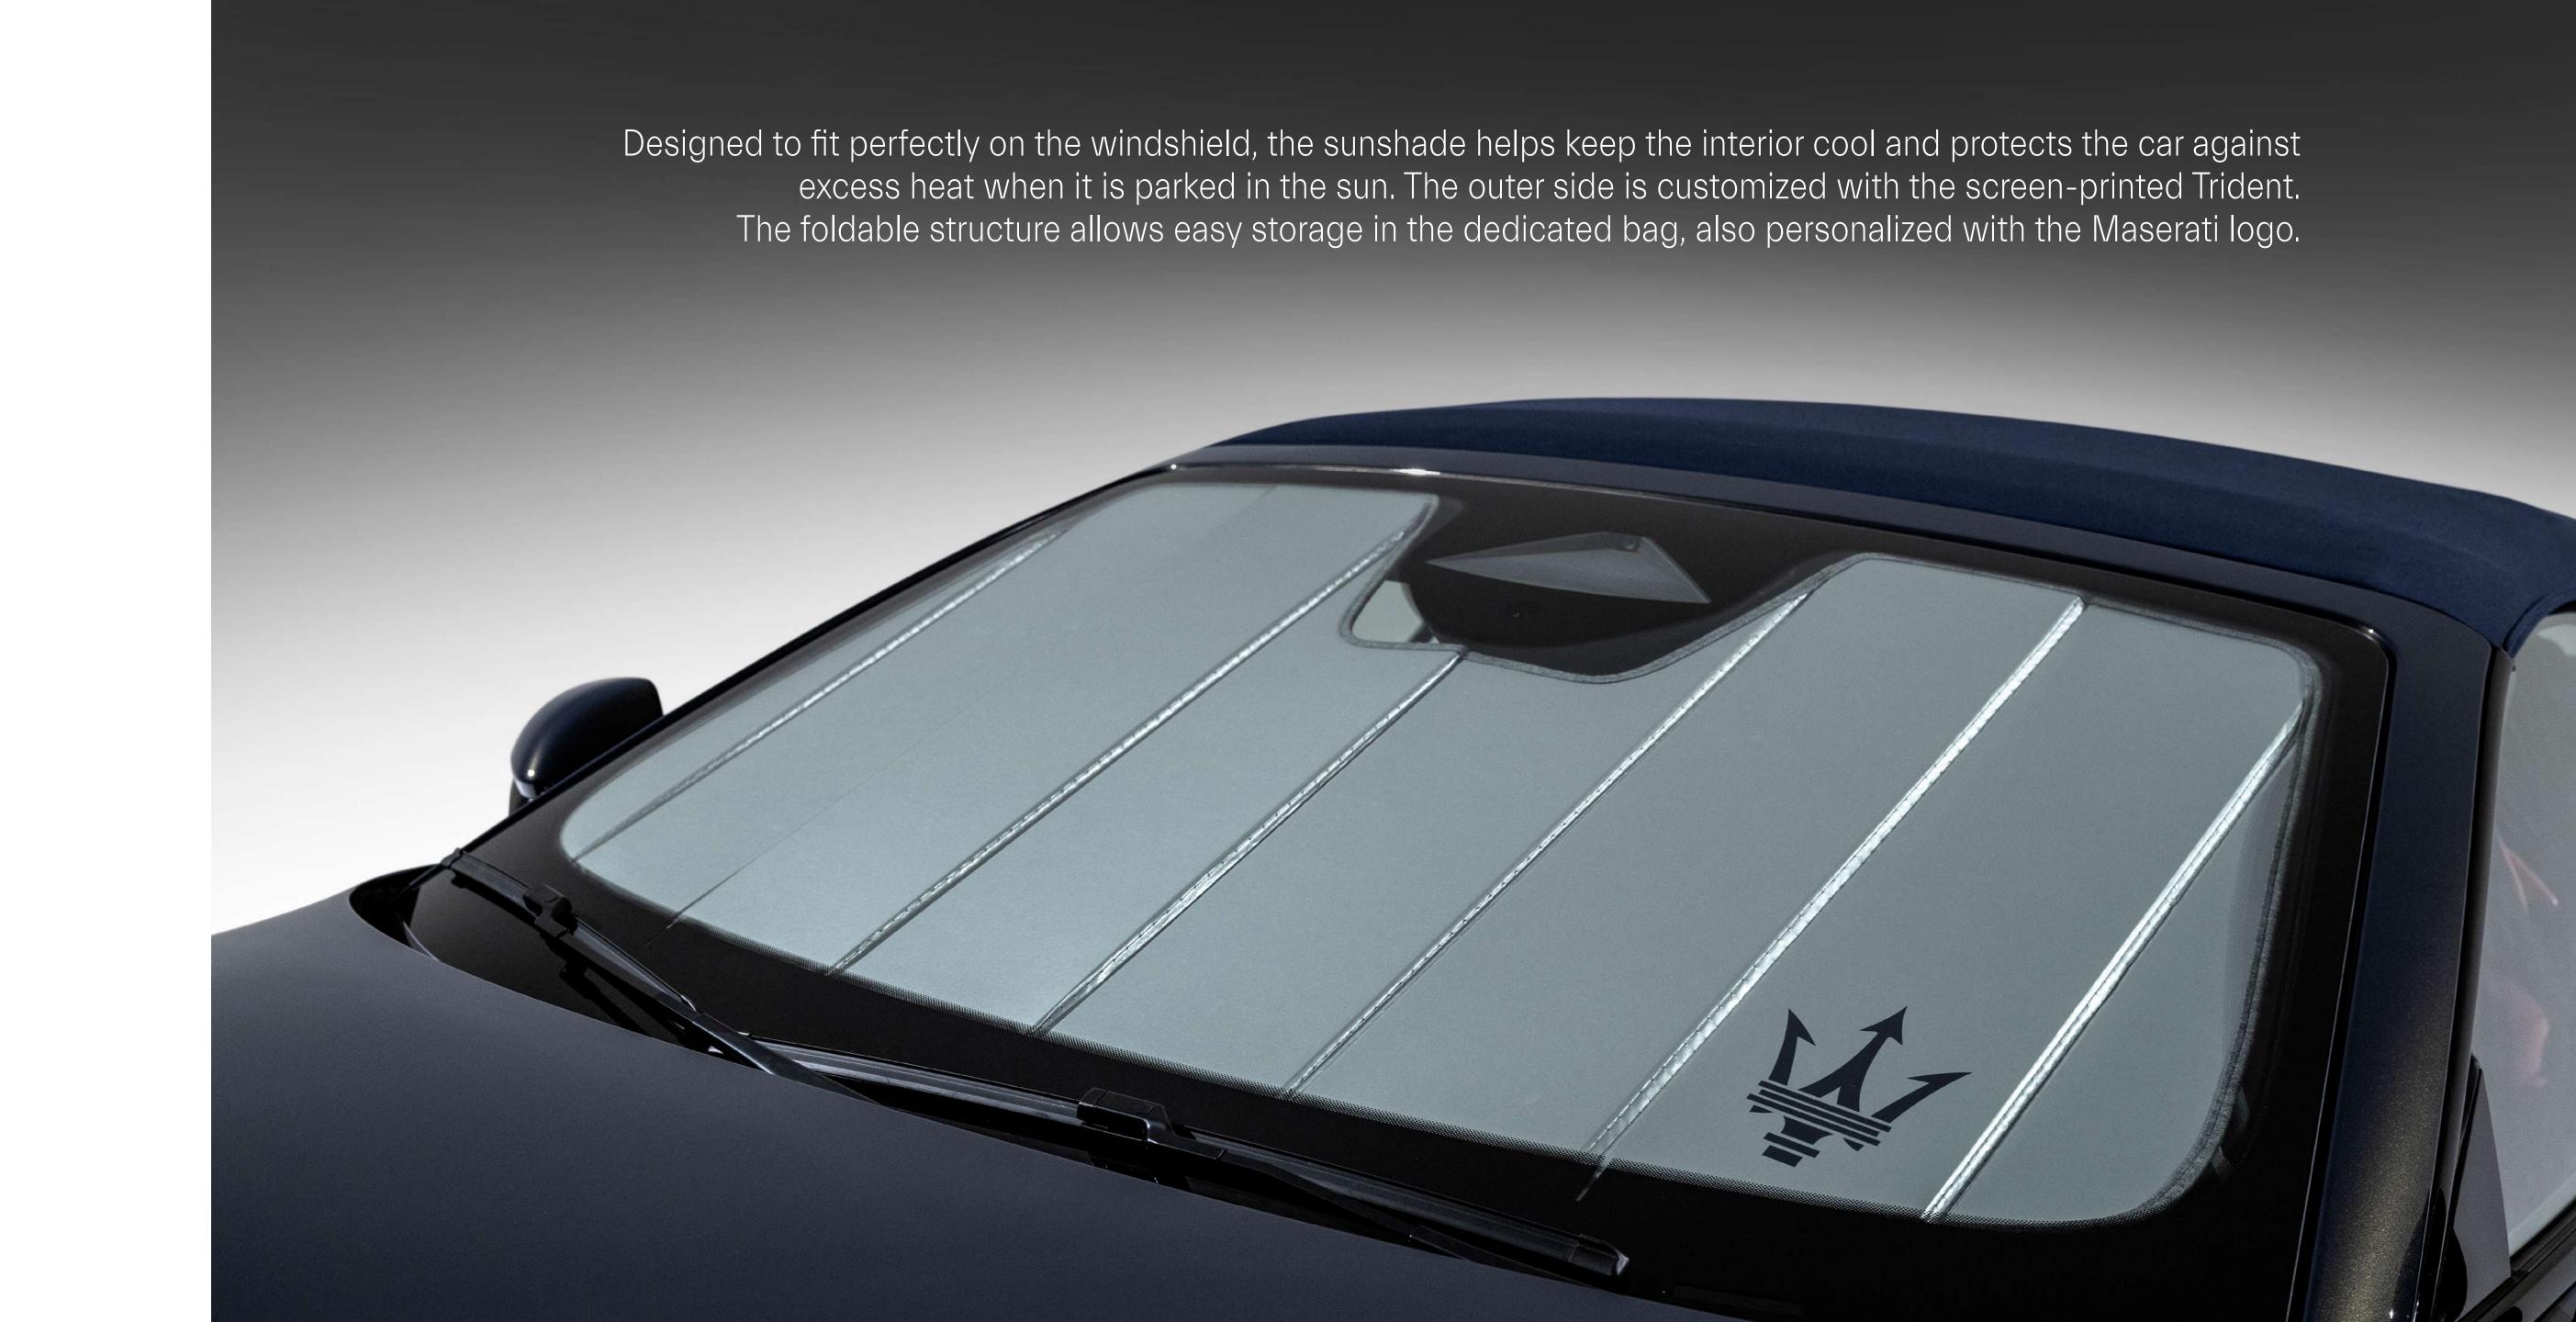

## FUNCTIONALITY

| 940001541          | Net for Rear Passengers           |
|--------------------|-----------------------------------|
| 940001302          | Microfiber Cloth                  |
| 940001542          | Luggage Compartment Net           |
| 940001548          | Luggage Compartment Mat           |
| 940001550          | Luggage Compartment Mat (Folgore) |
| 940001562          | All Seasons Floor Mats with Edge  |
| 940001580          |                                   |
| 940001403          | Outdoor Car Cover                 |
| 940001309          | Security Stud Bolts Kit           |
| 940001545 (Matte)  | Protective Film Kit               |
| 940001546 (Glossy) |                                   |
| 940001435          | Screen Protective Film            |
| 940001313          | Battery Charger & Maintainer      |
| 940001314          |                                   |
| 940001315          |                                   |
| 940001337          |                                   |
| 940001579          | Soft Case                         |
| 940001595          | Key Cover                         |
| 940001596          | Key Cover (Folgore)               |
| 940001655          | Sunshade                          |
|                    |                                   |