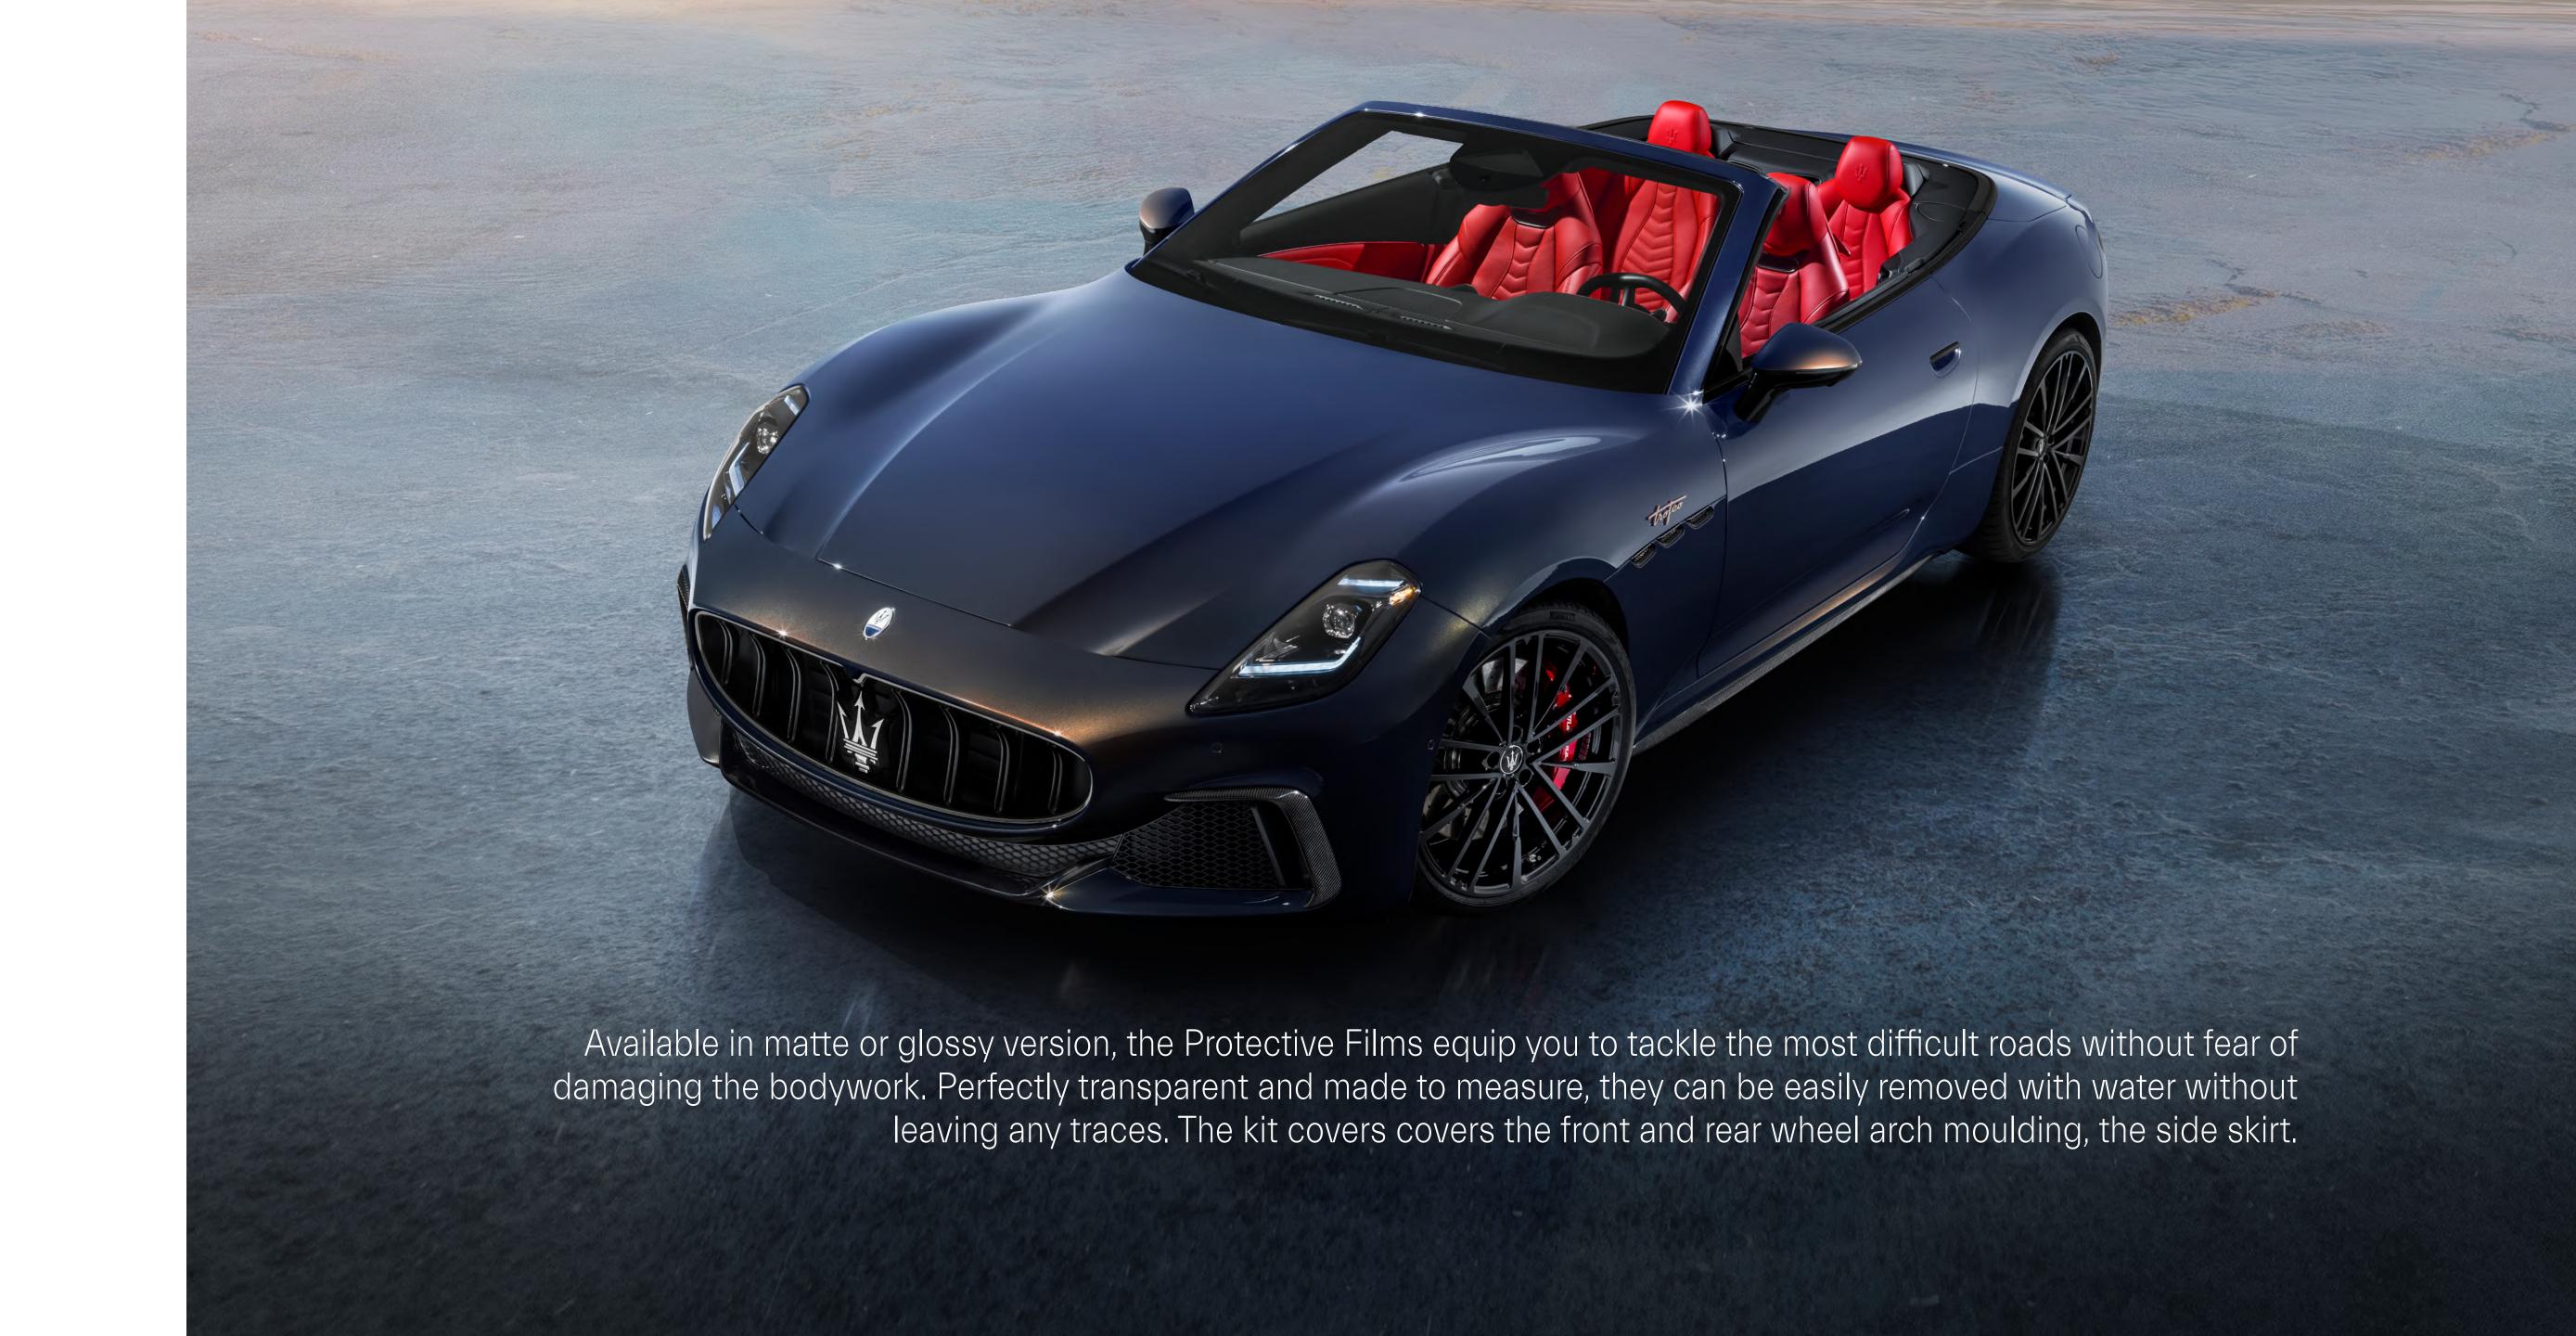

## FUNCTIONALITY

| 940001541          | Net for Rear Passengers           |
|--------------------|-----------------------------------|
| 940001302          | Microfiber Cloth                  |
| 940001542          | Luggage Compartment Net           |
| 940001548          | Luggage Compartment Mat           |
| 940001550          | Luggage Compartment Mat (Folgore) |
| 940001562          | All Seasons Floor Mats with Edge  |
| 940001580          |                                   |
| 940001403          | Outdoor Car Cover                 |
| 940001309          | Security Stud Bolts Kit           |
| 940001545 (Matte)  | Protective Film Kit               |
| 940001546 (Glossy) |                                   |
| 940001435          | Screen Protective Film            |
| 940001313          | Battery Charger & Maintainer      |
| 940001314          |                                   |
| 940001315          |                                   |
| 940001337          |                                   |
| 940001579          | Soft Case                         |
| 940001595          | Key Cover                         |
| 940001596          | Key Cover (Folgore)               |
| 940001655          | Sunshade                          |
|                    |                                   |