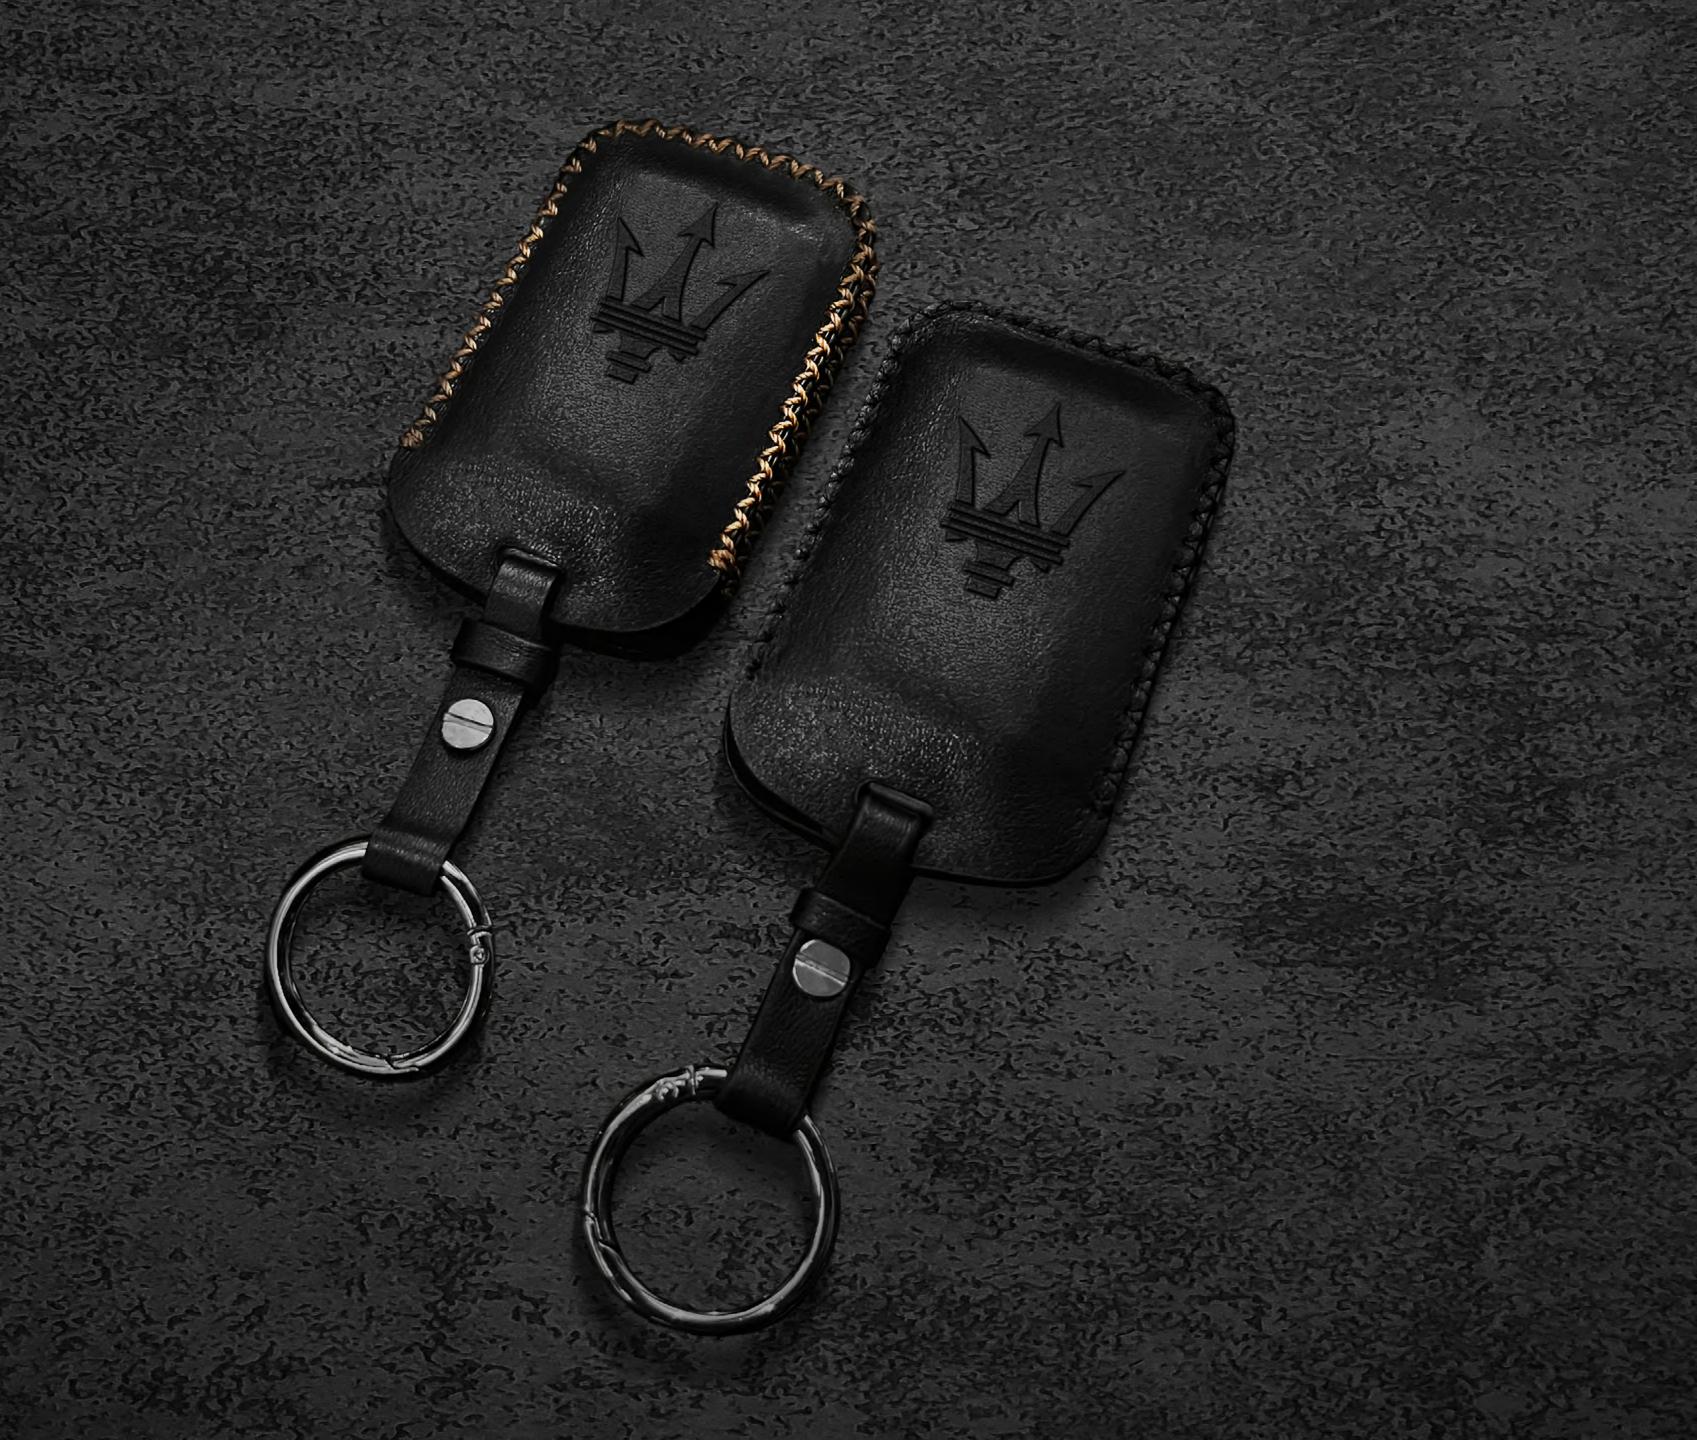

The Key Cover has been designed to perfectly complement your vehicle's interior. For an extra level of sophistication, the key cover is adorned with the iconic Trident emblem on the front, tone-on-tone stitching and decorations that mirror the key's contours.

With replicated key buttons on the back, you can effortlessly access all of your key's features without the need to remove it from the cover. Plus, the chrome ring allows you to use the it as a practical keychain.