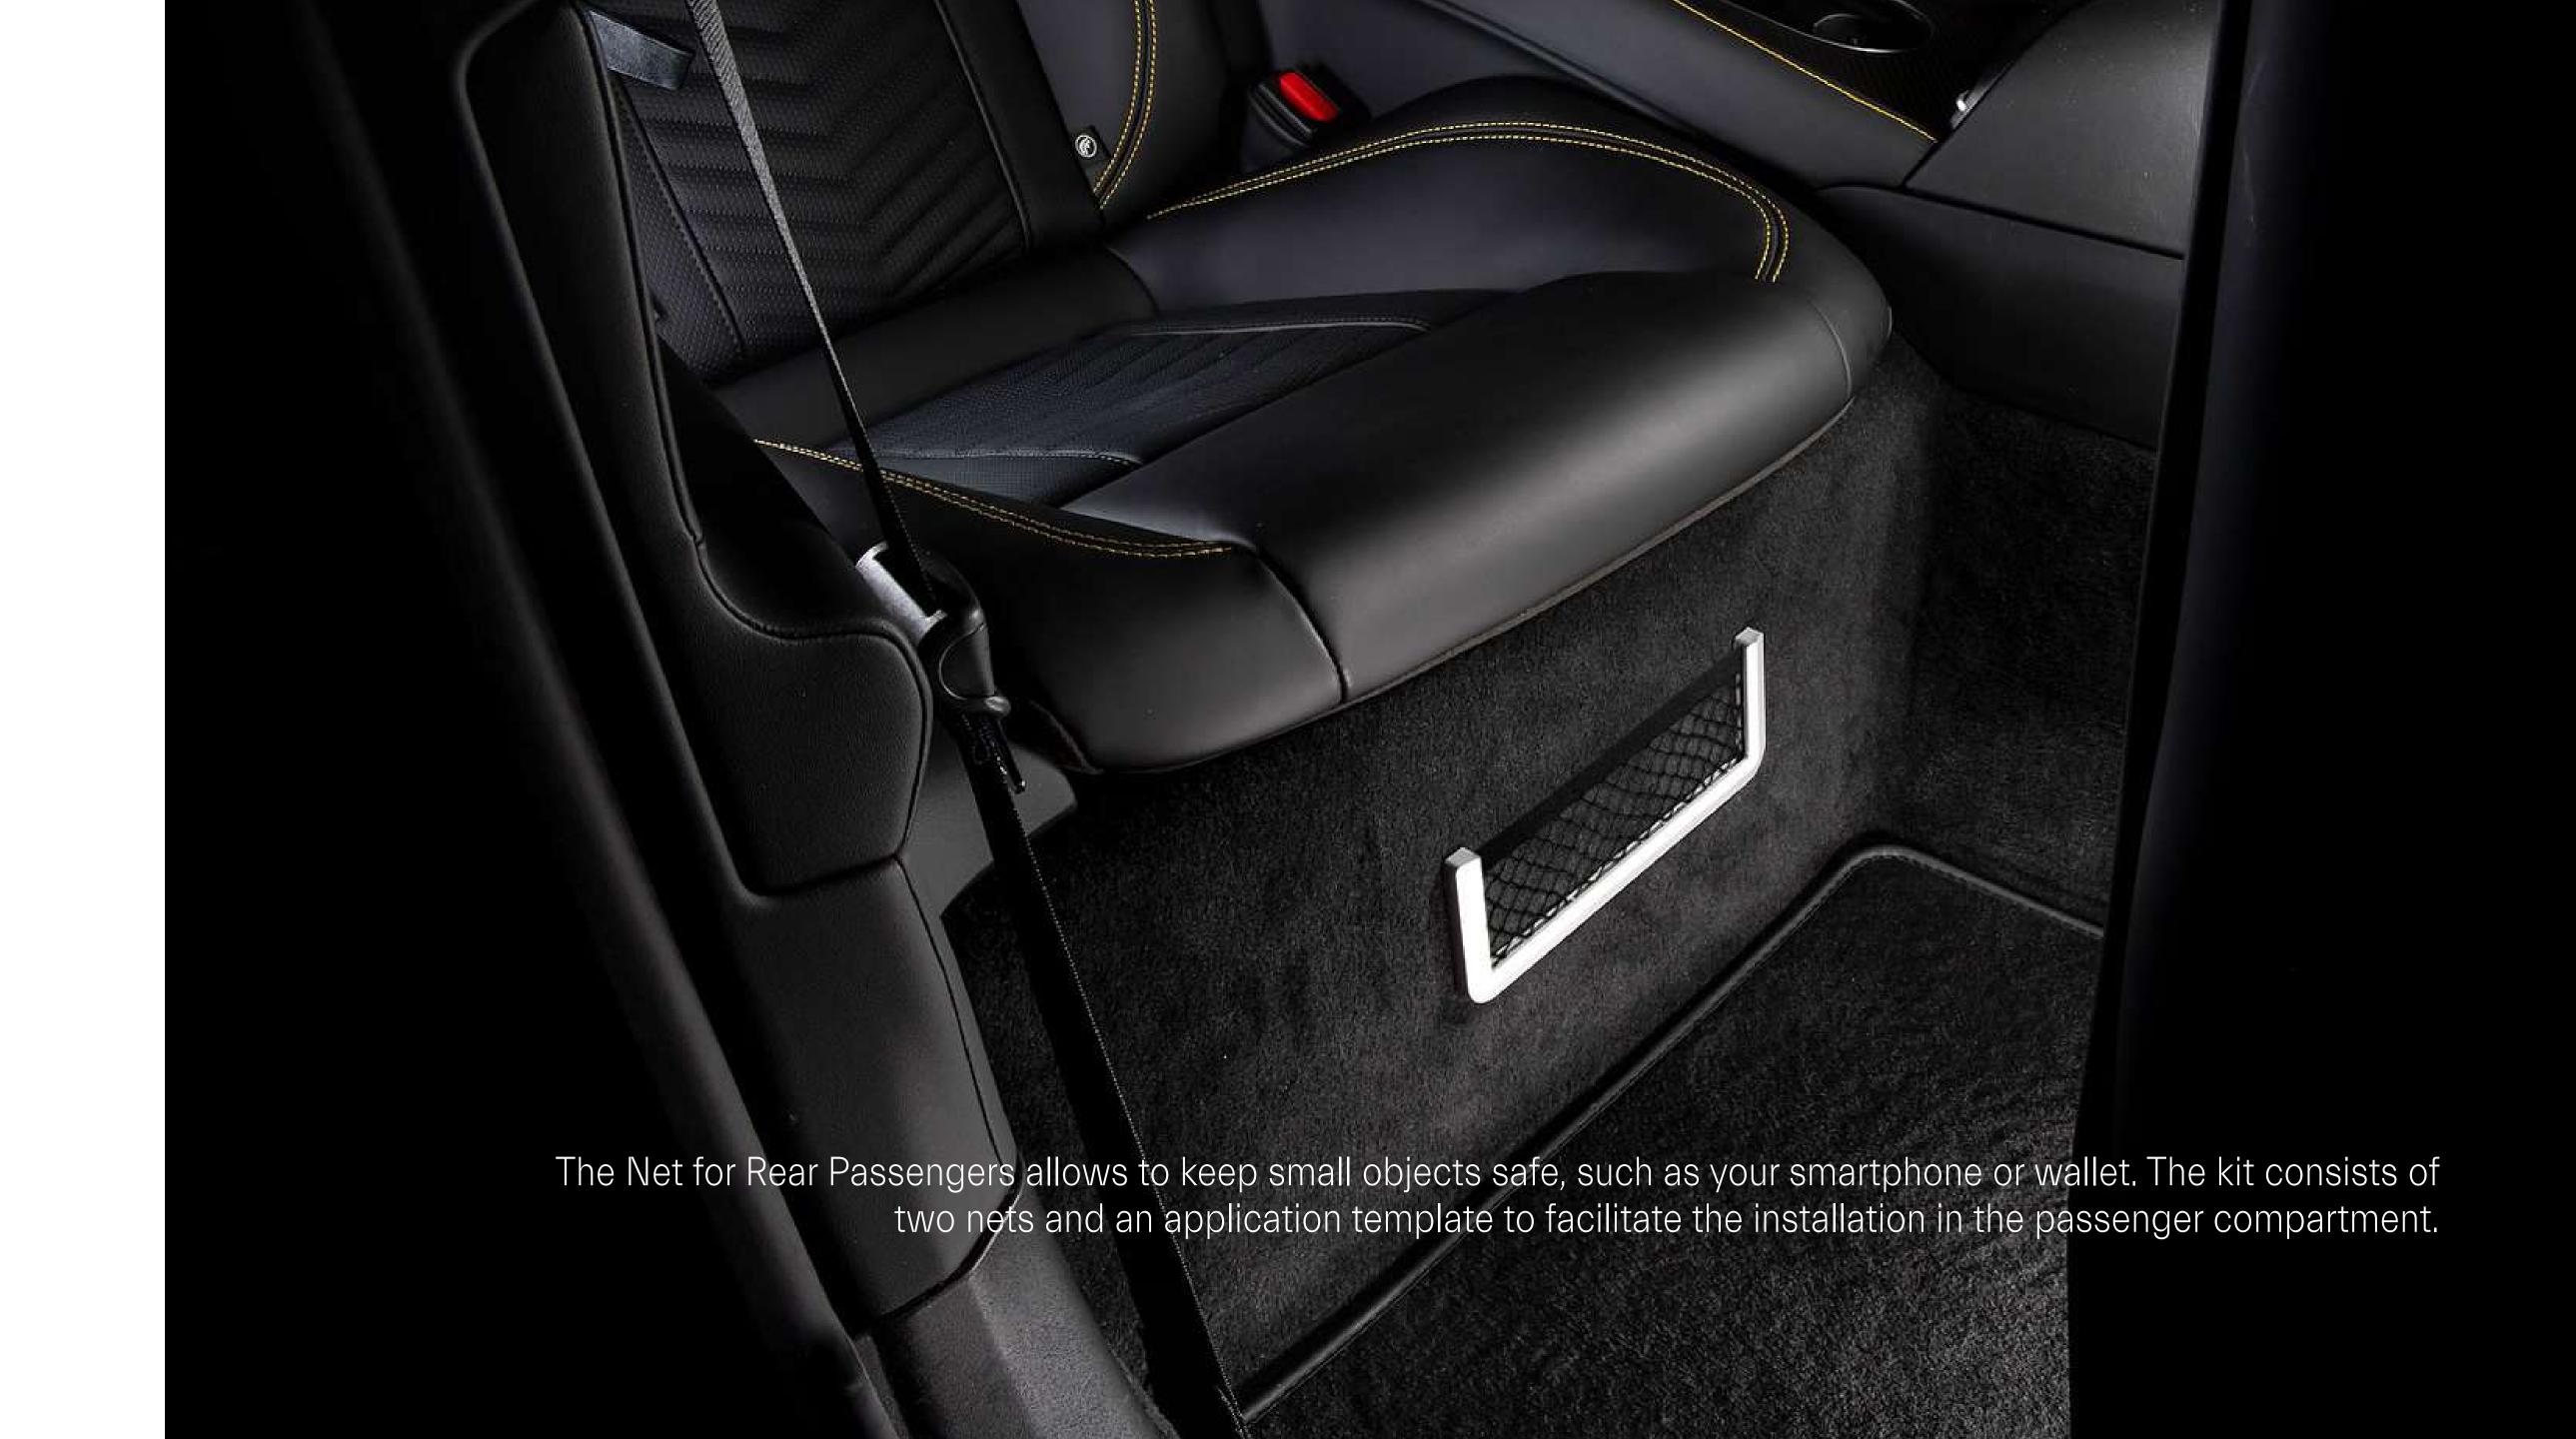

## GENUINE ACCESSORIES GRANCABRIO Maserati















The Outdoor Car Cover protects the car from dust, scratches and weathering, and at the same time enhances the silhouette of the GranCabrio. Waterproof, breathable and elastic, the cover features a minimalist design, customised with contrasting details on the headlights and side vents, and embellished with the wording "GranCabrio" on the side.







A compact and user-friendly device, the Battery Charger & Maintainer keeps the charge level of your car battery always in optimal condition, between 95 and 100%, and charges it when required.

The device does not need to be programmed: just connect the car battery to a standard power socket, and you may leave it connected for several months without any risk of damage to the vehicle.





The Key Cover has been designed to perfectly