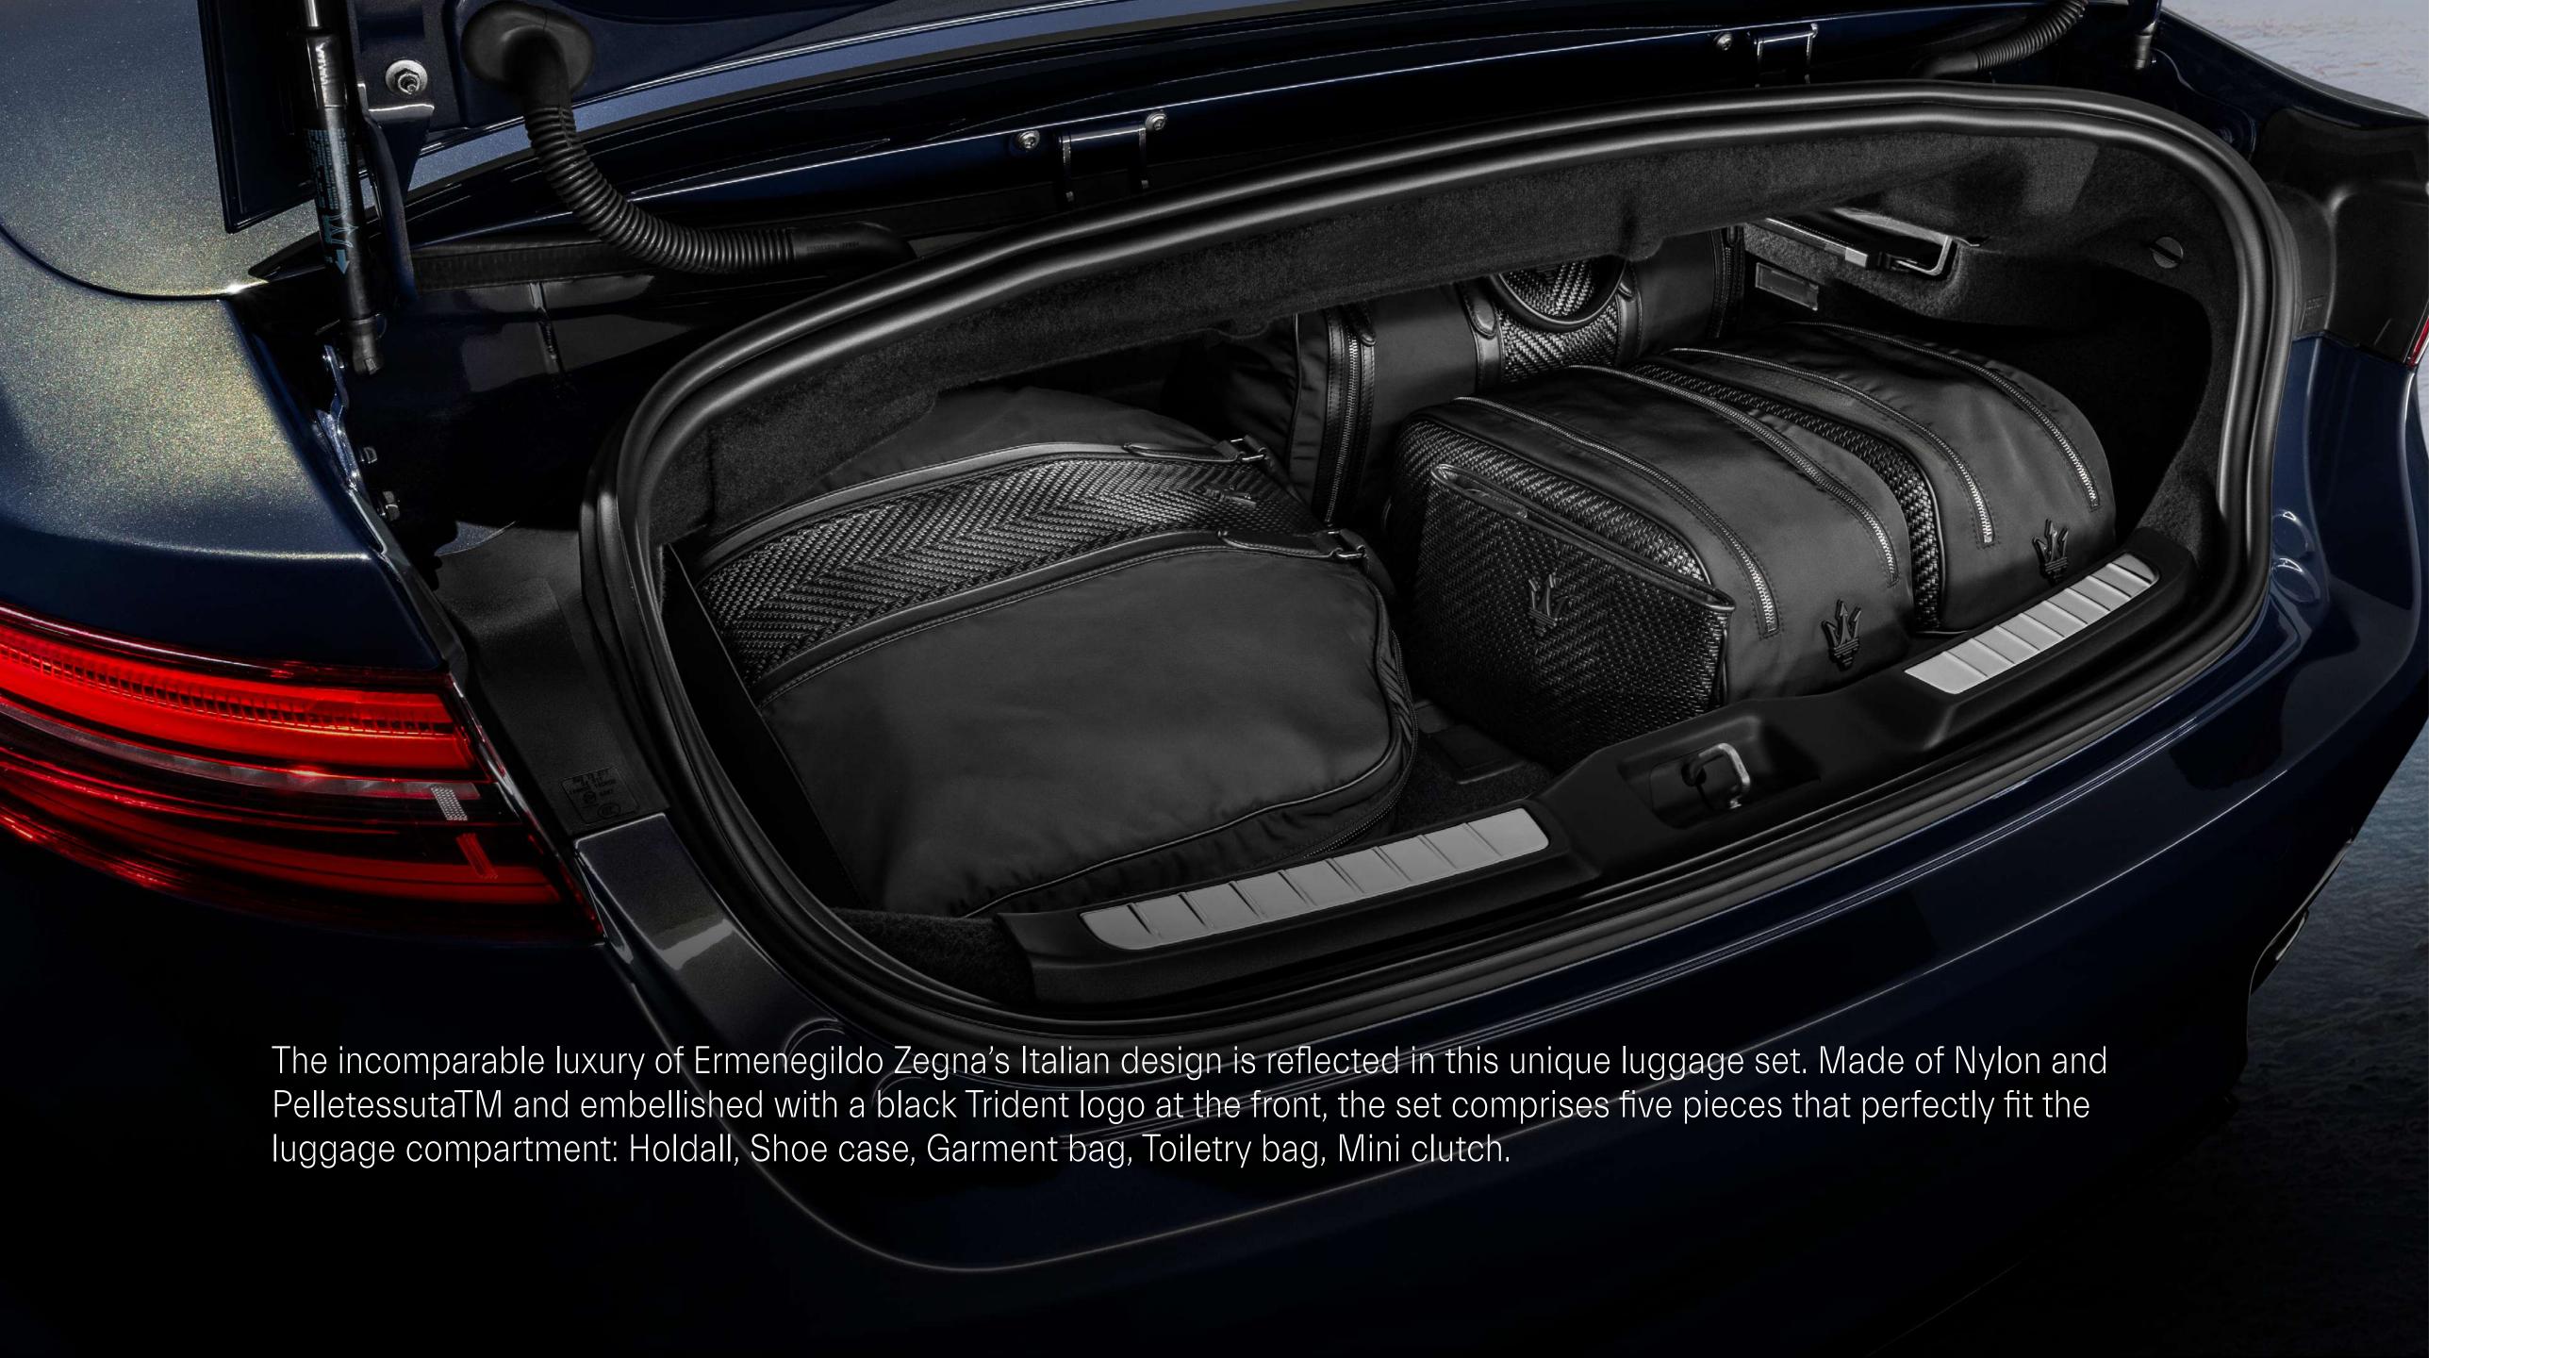

## PERSONALIZATION

| 940001349 (Black/Silver)<br>940001350 (Silver/Blue)<br>940001351 (Black/Red)<br>940001558 (Copper/Black) | Branded Valve Caps                  |
|----------------------------------------------------------------------------------------------------------|-------------------------------------|
| 940001400                                                                                                | Indoor Car Cover                    |
| 940001401                                                                                                | Indoor Car Cover (Folgore)          |
| 940001414                                                                                                | Courtesy Lights with Logo           |
| 940001539                                                                                                | Courtesy Lights with Logo (Folgore) |
| 920030347                                                                                                | Luggage Set                         |
| 940001283                                                                                                | Carbon Wheel Center Caps            |
| 940001565                                                                                                | Self-Leveling Hubcaps               |
| 940001665                                                                                                | Branded Buttons                     |