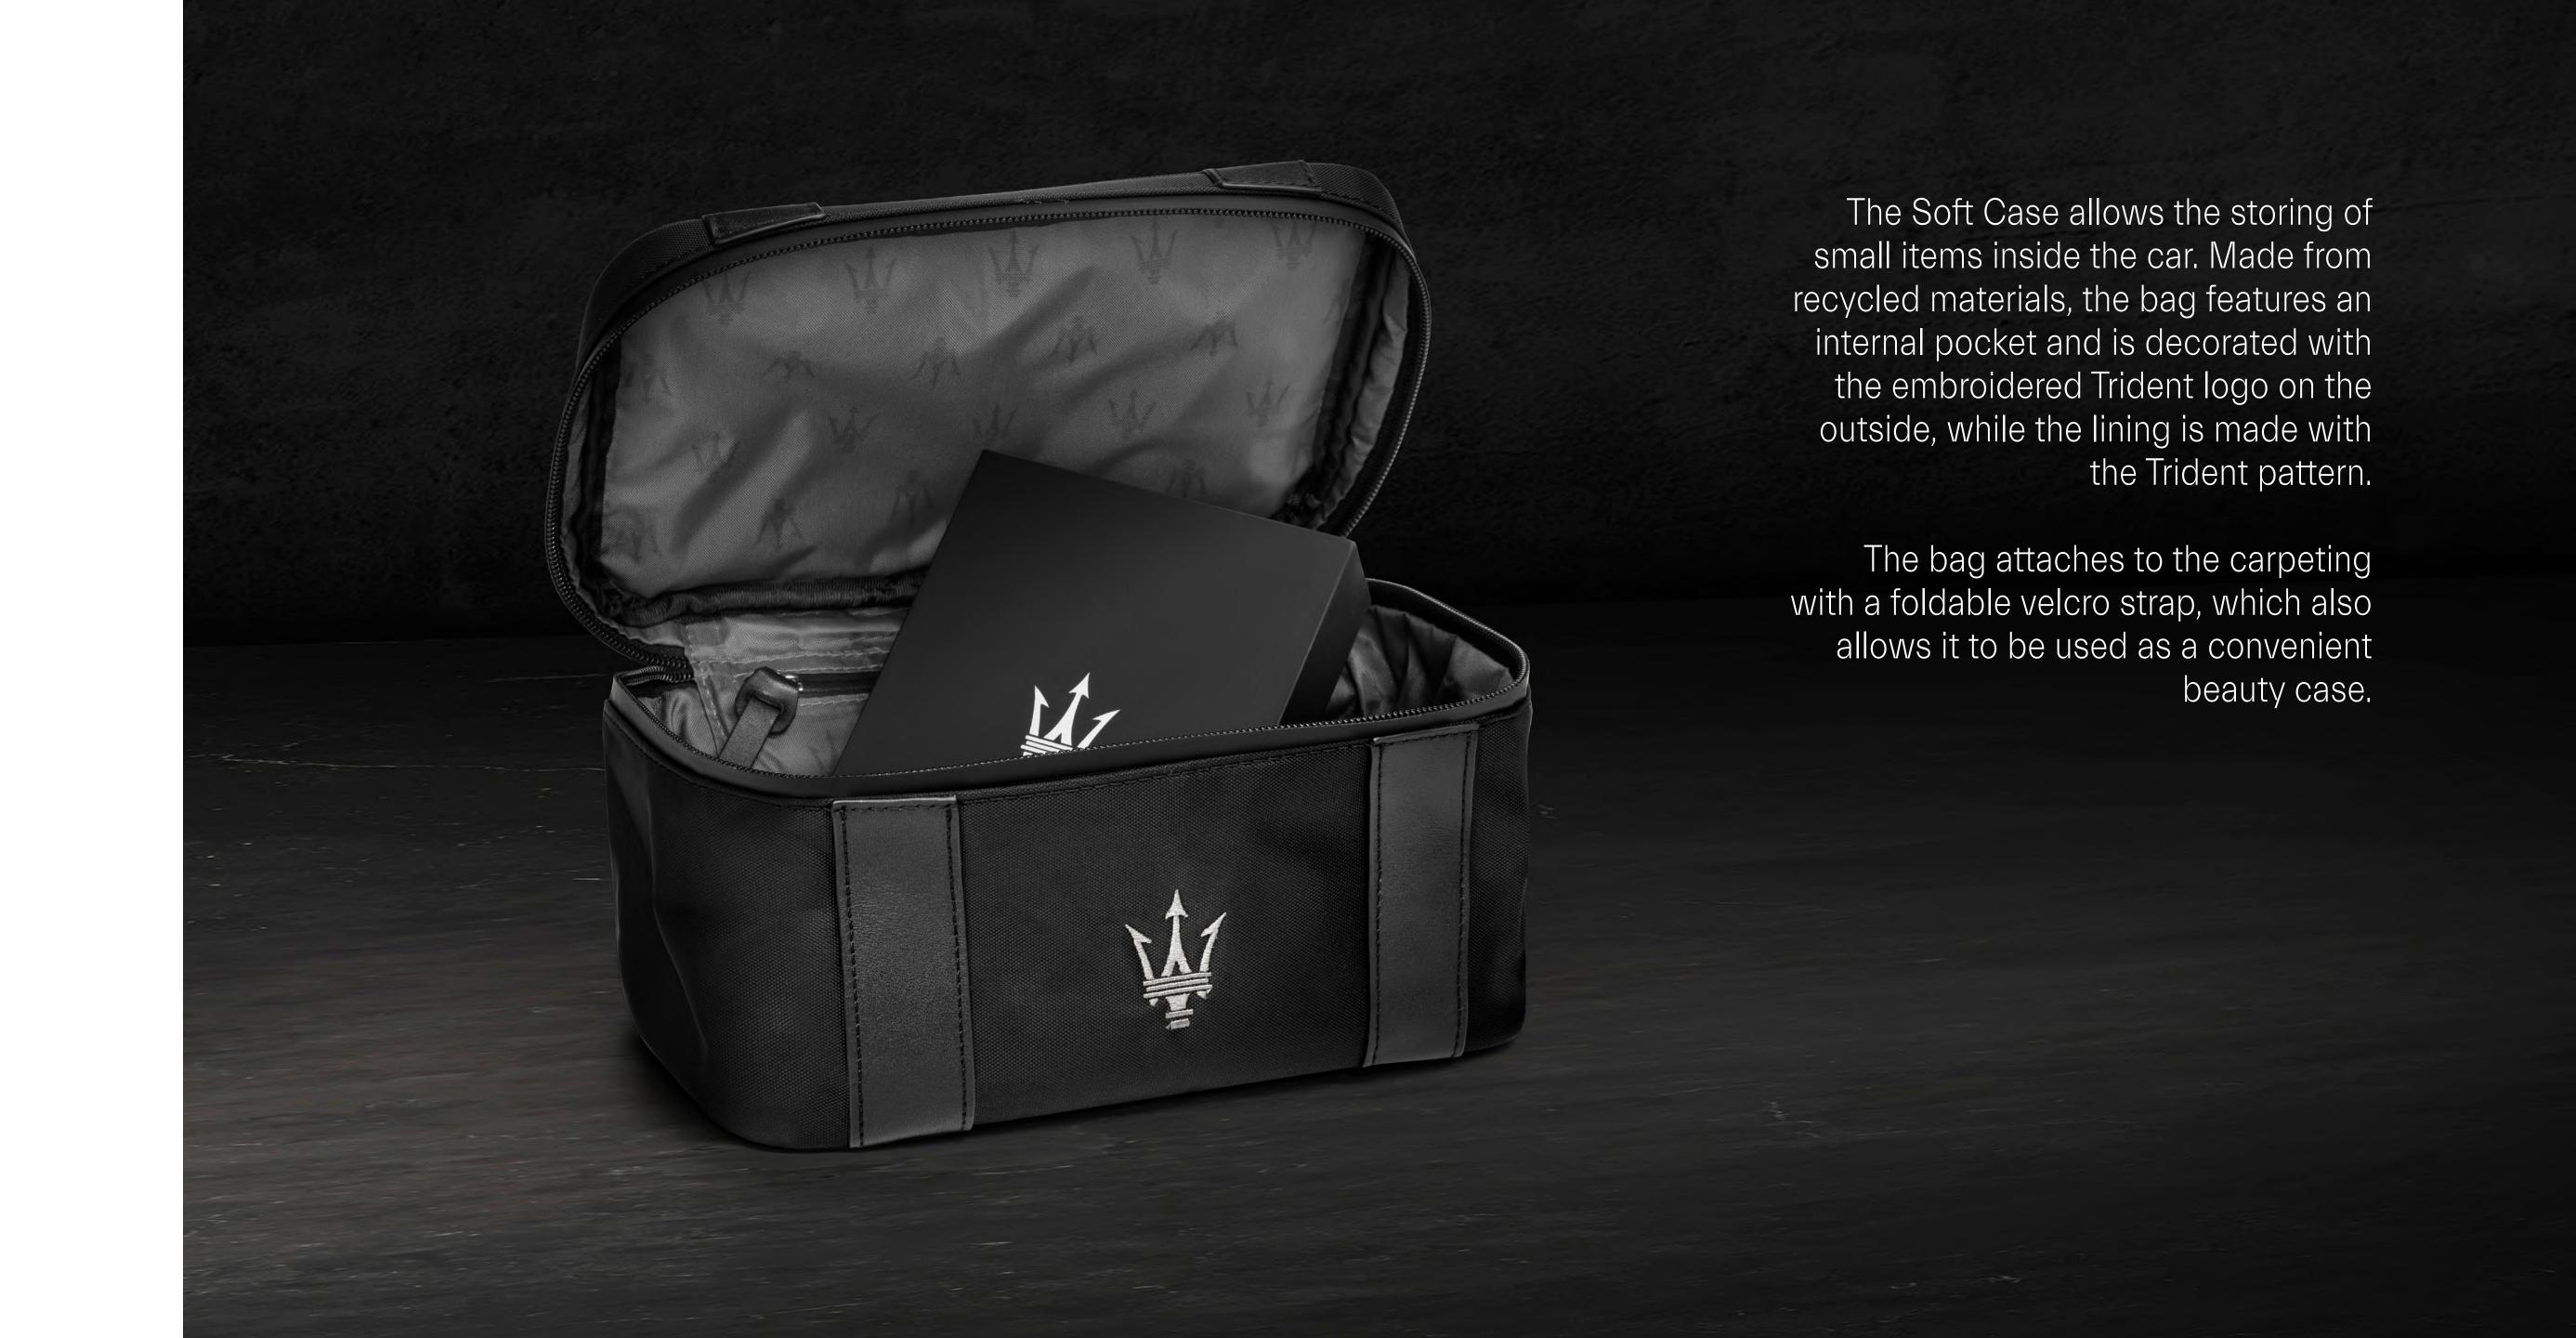

## FUNCTIONALITY

| 940001541          | Net for Rear Passengers           |
|--------------------|-----------------------------------|
| 940001302          | Microfiber Cloth                  |
| 940001542          | Luggage Compartment Net           |
| 940001548          | Luggage Compartment Mat           |
| 940001550          | Luggage Compartment Mat (Folgore) |
| 940001562          | All Seasons Floor Mats with Edge  |
| 940001580          |                                   |
| 940001403          | Outdoor Car Cover                 |
| 940001309          | Security Stud Bolts Kit           |
| 940001545 (Matte)  | Protective Film Kit               |
| 940001546 (Glossy) |                                   |
| 940001435          | Screen Protective Film            |
| 940001313          | Battery Charger & Maintainer      |
| 940001314          |                                   |
| 940001315          |                                   |
| 940001337          |                                   |
| 940001579          | Soft Case                         |
| 940001595          | Key Cover                         |
| 940001596          | Key Cover (Folgore)               |
| 940001655          | Sunshade                          |
|                    |                                   |