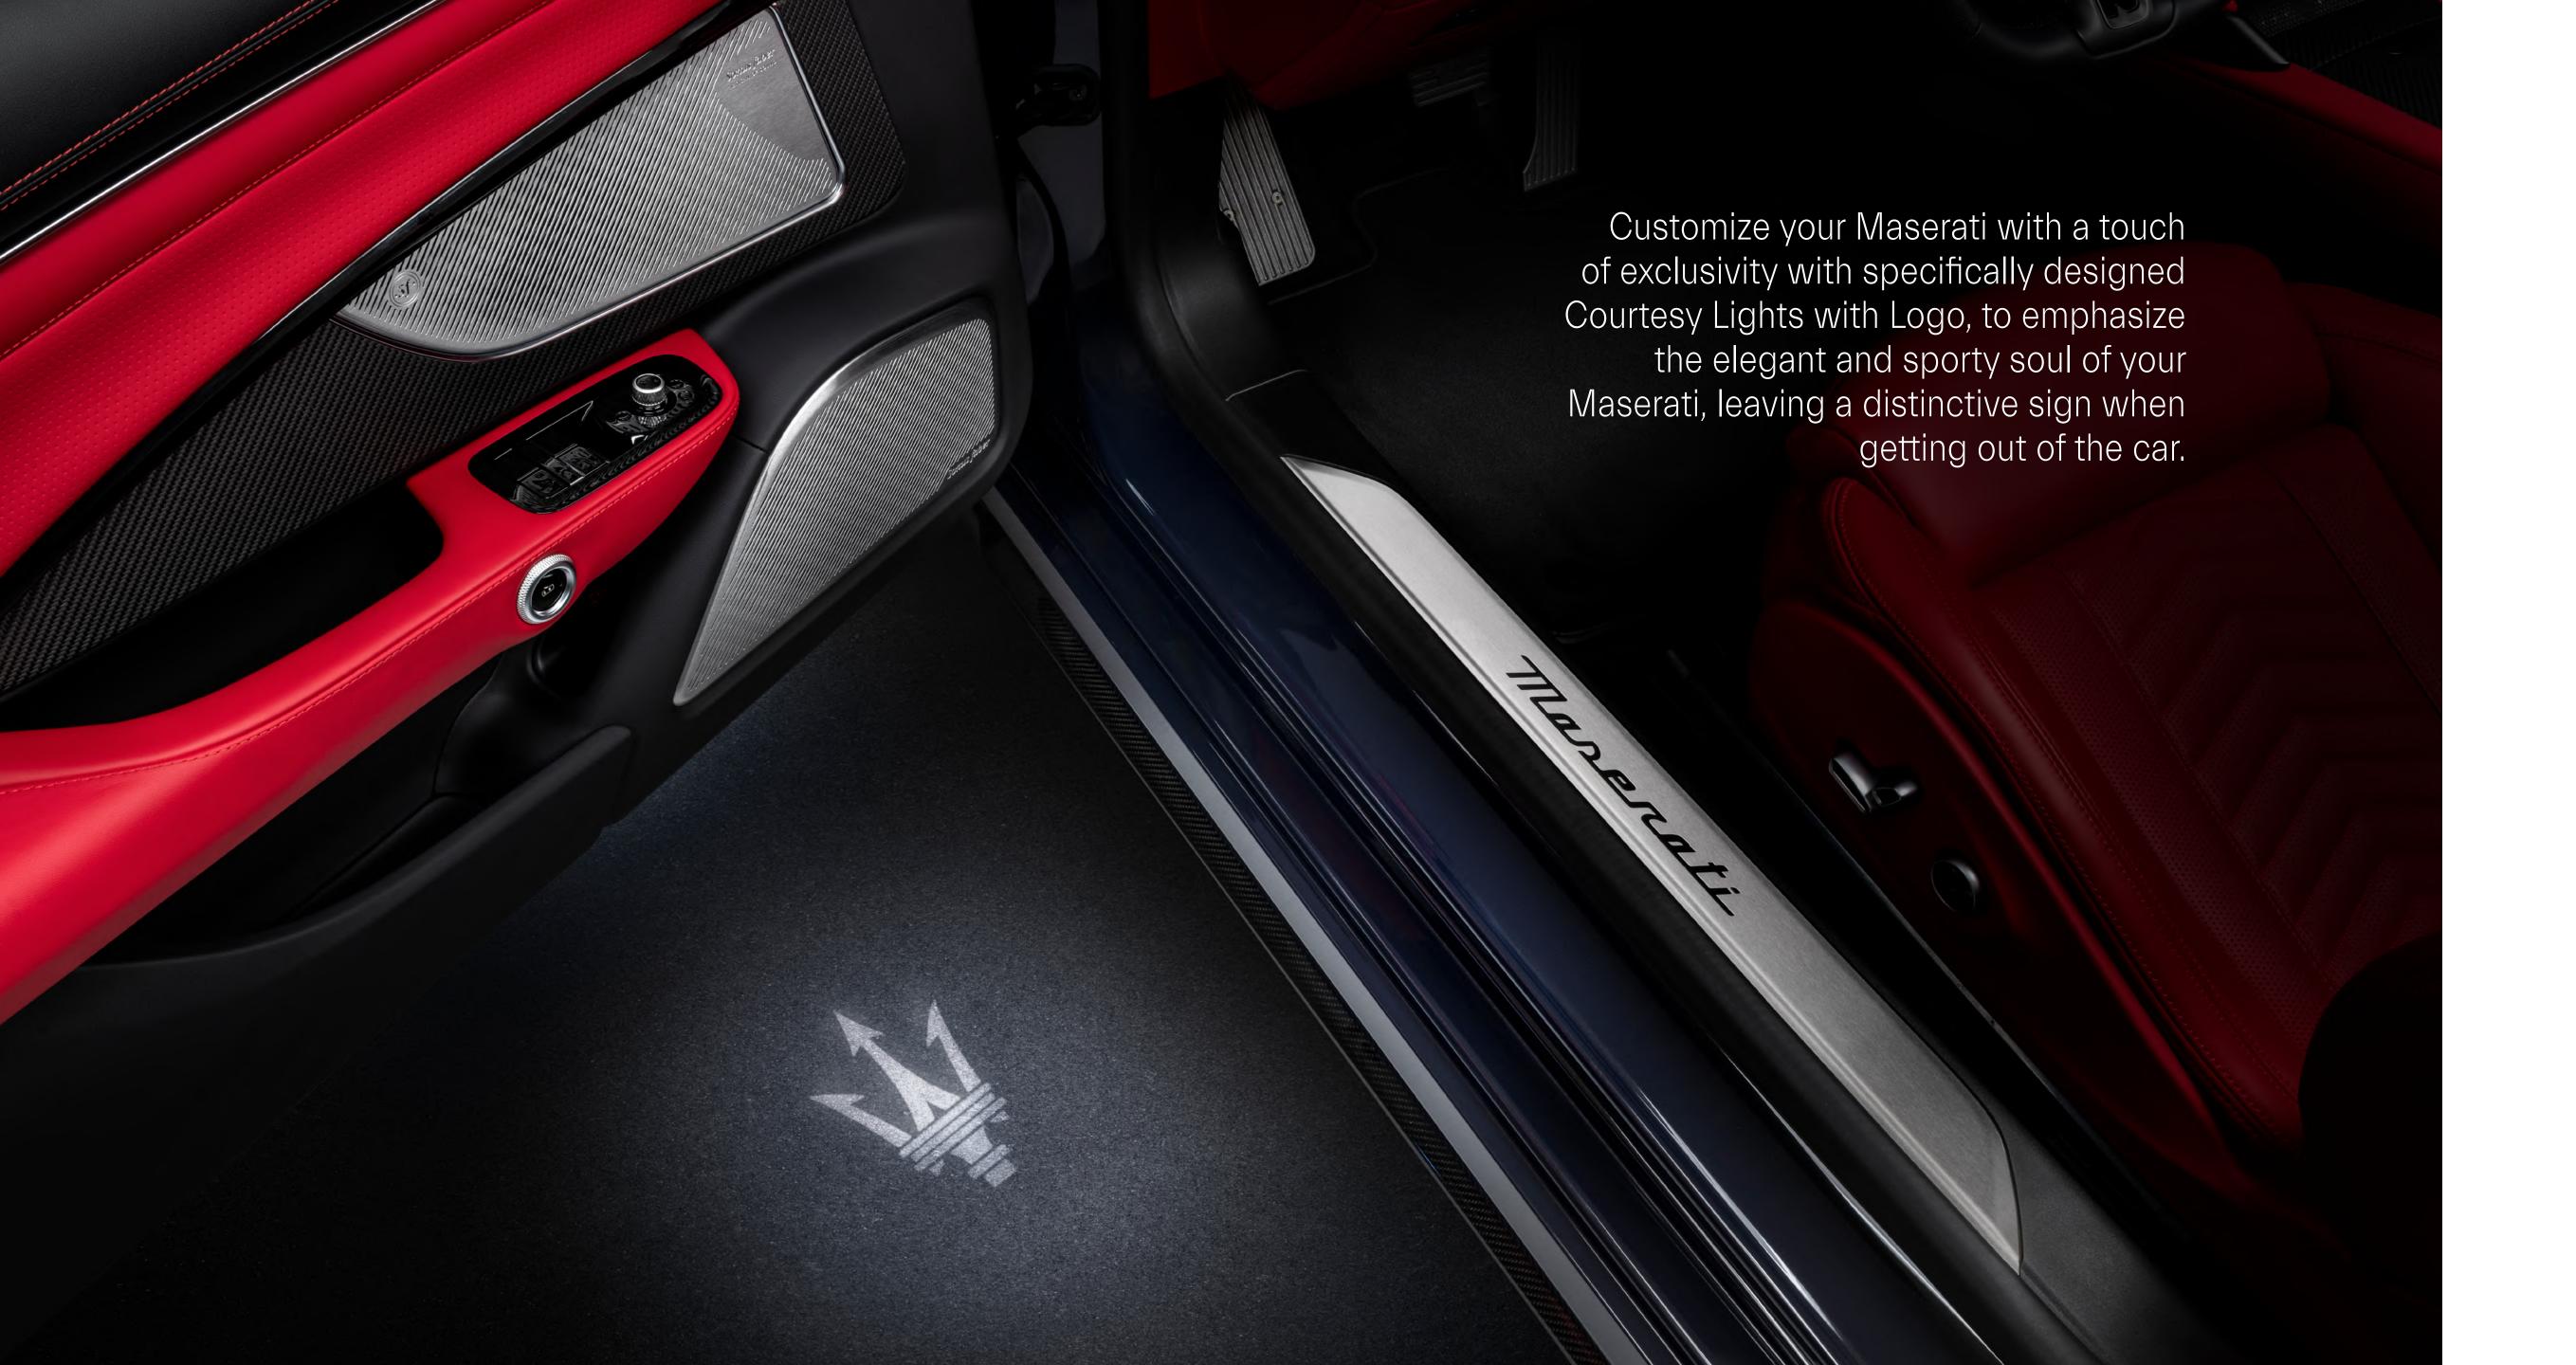

## PERSONALIZATION

| 940001349 (Black/Silver)<br>940001350 (Silver/Blue)<br>940001351 (Black/Red)<br>940001558 (Copper/Black) | Branded Valve Caps                  |
|----------------------------------------------------------------------------------------------------------|-------------------------------------|
| 940001400                                                                                                | Indoor Car Cover                    |
| 940001401                                                                                                | Indoor Car Cover (Folgore)          |
| 940001414                                                                                                | Courtesy Lights with Logo           |
| 940001539                                                                                                | Courtesy Lights with Logo (Folgore) |
| 920030347                                                                                                | Luggage Set                         |
| 940001283                                                                                                | Carbon Wheel Center Caps            |
| 940001565                                                                                                | Self-Leveling Hubcaps               |
| 940001665                                                                                                | Branded Buttons                     |