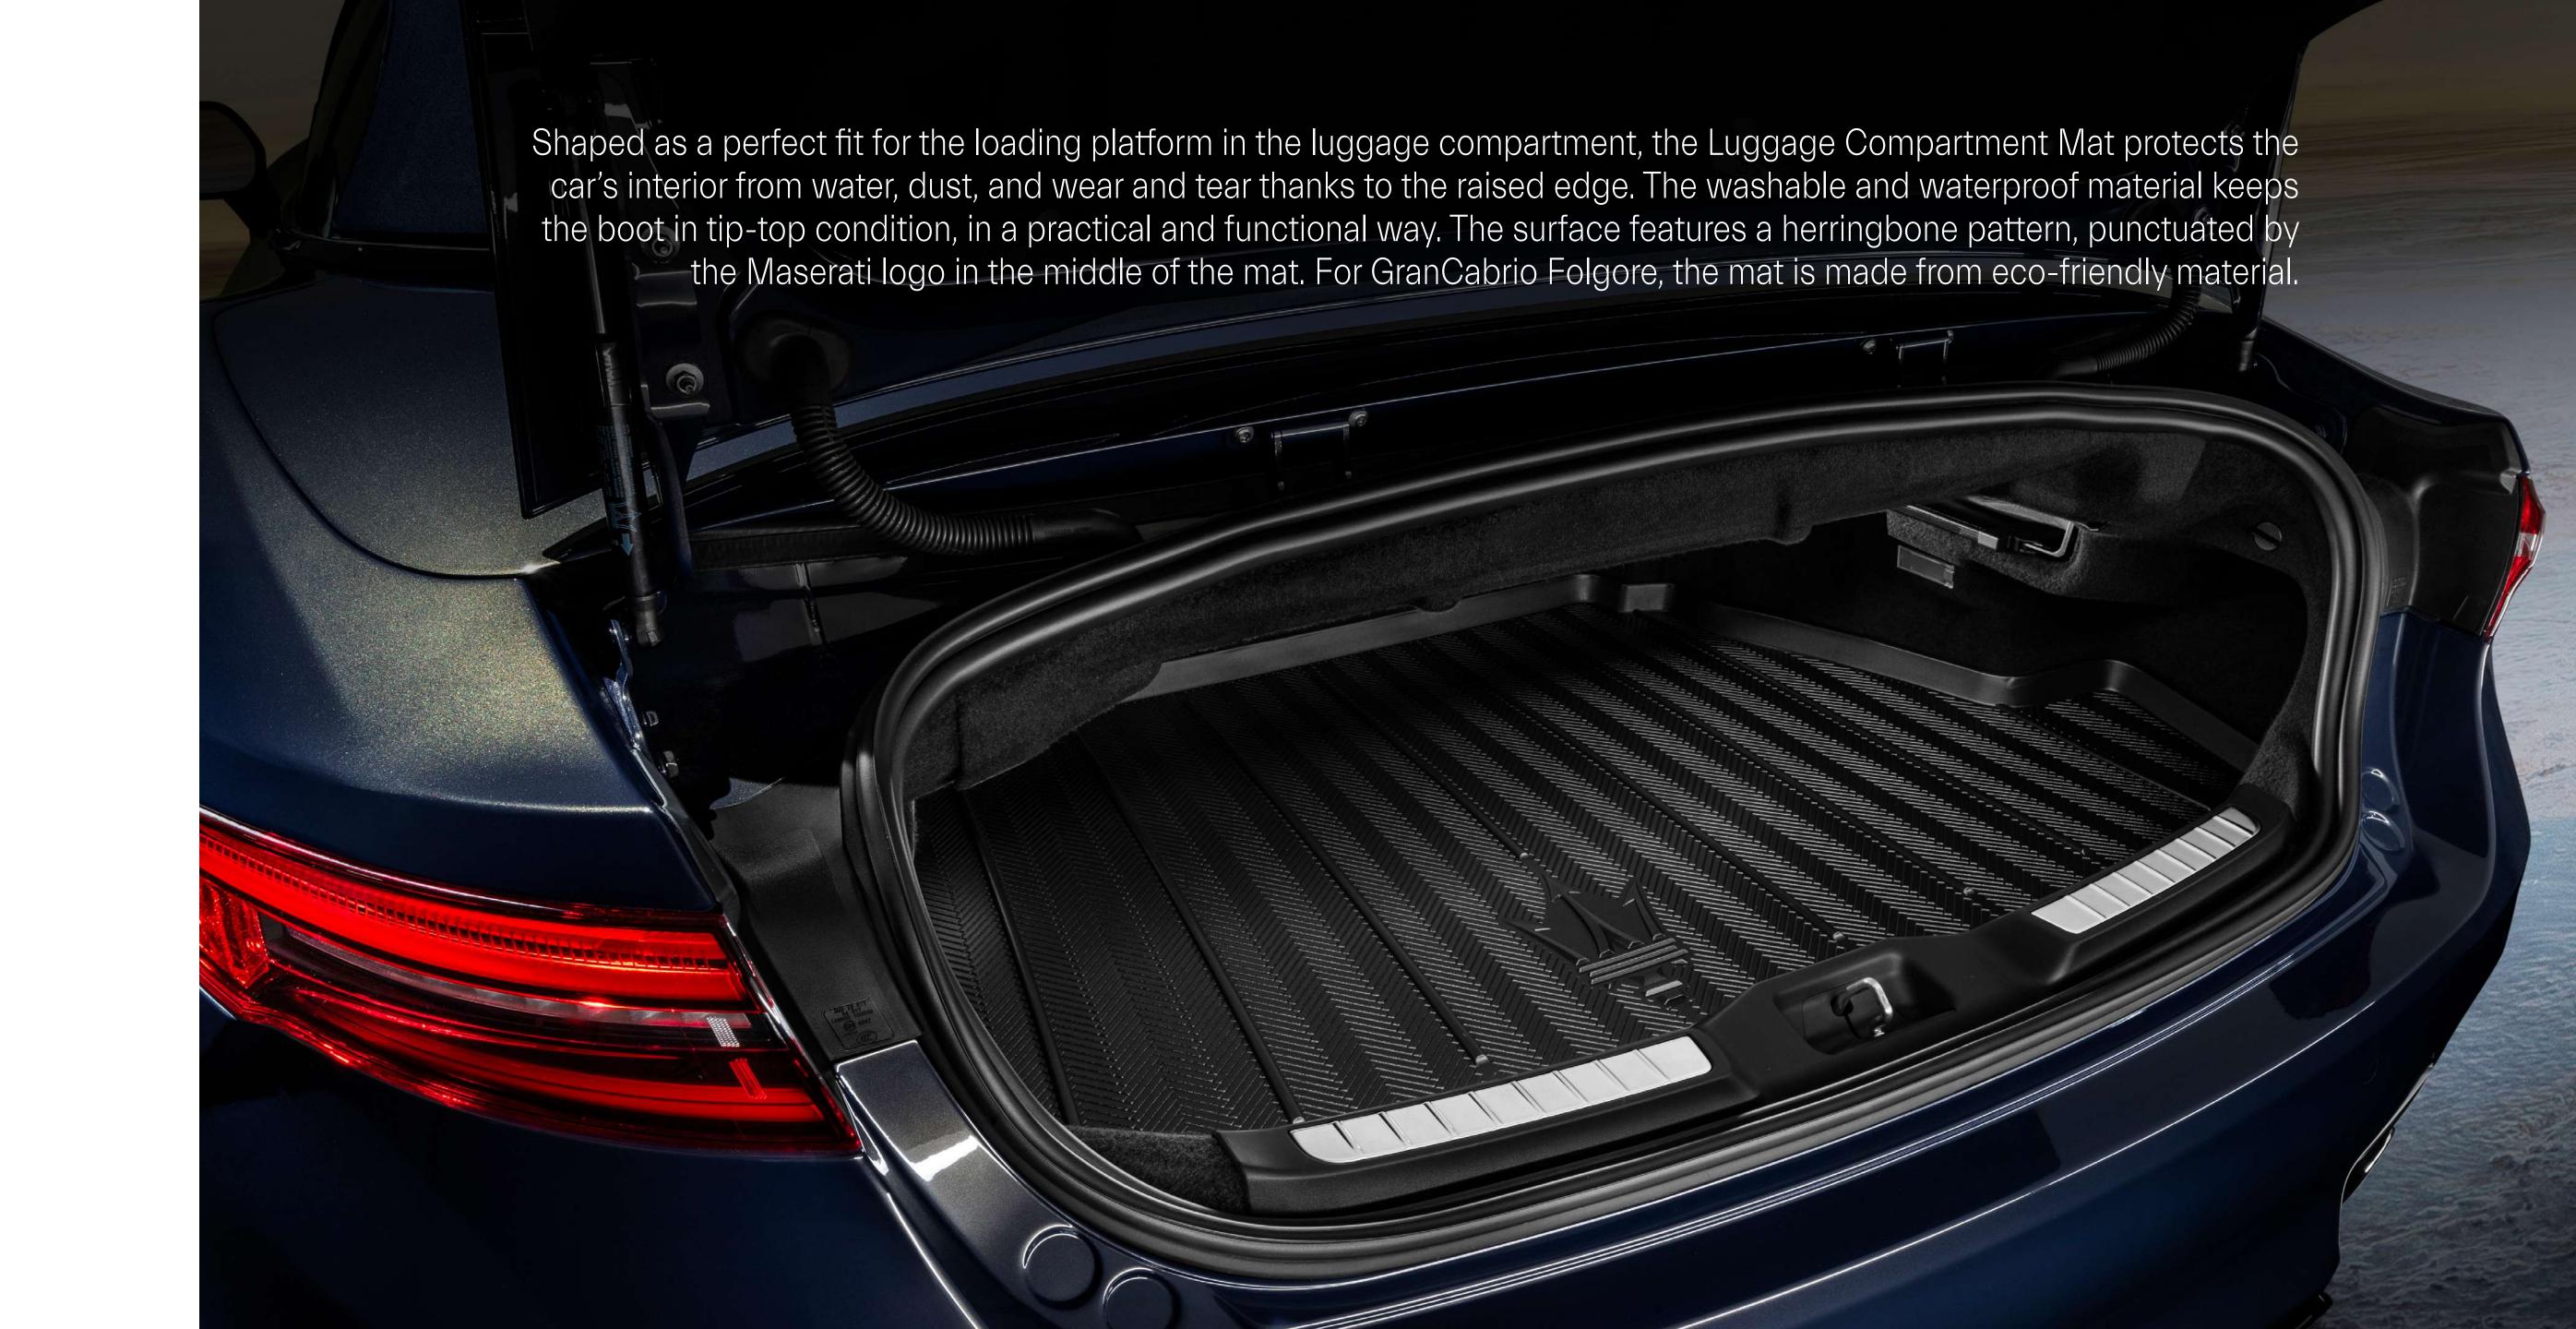

## FUNCTIONALITY

| 940001541          | Net for Rear Passengers           |
|--------------------|-----------------------------------|
| 940001302          | Microfiber Cloth                  |
| 940001542          | Luggage Compartment Net           |
| 940001548          | Luggage Compartment Mat           |
| 940001550          | Luggage Compartment Mat (Folgore) |
| 940001562          | All Seasons Floor Mats with Edge  |
| 940001580          |                                   |
| 940001403          | Outdoor Car Cover                 |
| 940001309          | Security Stud Bolts Kit           |
| 940001545 (Matte)  | Protective Film Kit               |
| 940001546 (Glossy) |                                   |
| 940001435          | Screen Protective Film            |
| 940001313          | Battery Charger & Maintainer      |
| 940001314          |                                   |
| 940001315          |                                   |
| 940001337          |                                   |
| 940001579          | Soft Case                         |
| 940001595          | Key Cover                         |
| 940001596          | Key Cover (Folgore)               |
| 940001655          | Sunshade                          |
|                    |                                   |