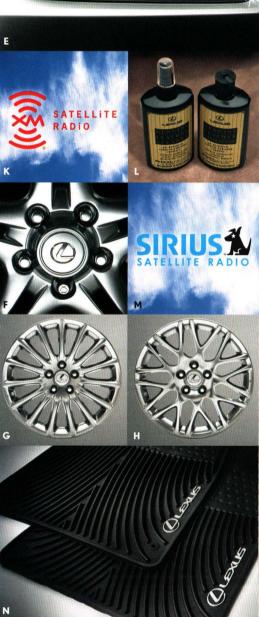

## EXTERIOR

- A Car Cover
- B Sunroof Wind Deflector (Available 1st Quarter 2006)
- c Dual Sport Exhaust by INE® (Available 1st Quarter 2006)
- D Ground Effects Kit (Available 1st Quarter 2006)
- Rear Spoiler
  (Available December 2005)
- F Wheel Locks
- G Alloy Wheels

   ISP Mode 18"

  (For RWD Only)
- H Alloy Wheels

   G-Spider 18"

  (For RWD Only)

## INTERIOR

- Cargo Net
- J Trunk Mat
- K XM Satellite Radio (Available 1st Quarter 2006)
- L Leather Care
- M Sirius Satellite Radio (Available 1st Quarter 2006)
- N Floor Mats, All Weather