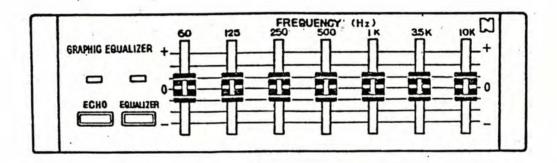

#### Interior

- New cloth seat material for LE models.
- Trunk floor carpeting added to the LE Sedan for a more finished luggage compartment.
- Automatic Locking Seat Belt Retractor will be fitted to the outboard rear seats to simplify installation of child restraint seats.
- Electronic AM/FM/MPX 4-Speaker radio standard on the LE models and optional on Deluxe Wagons.
- Electronic radio w/cassette, amplifier and seven band graphic equalizer featuring 40 watt power output is optional on LE models.

#### Options (Factory-Installed)

- Power Steering (Wagon)
- Cruise Control (LE's)
- Aluminum Wheels w/185 BSW Tire
- AM/FM/MPX Elect. Tuner w/Cassette, Amp. & Equalizer
- Two-Tone Paint (LE's)
- Air Conditioner
- Rear Wiper (Wagon)
- Sunroof (Liftback)
- Black Package (LE's)