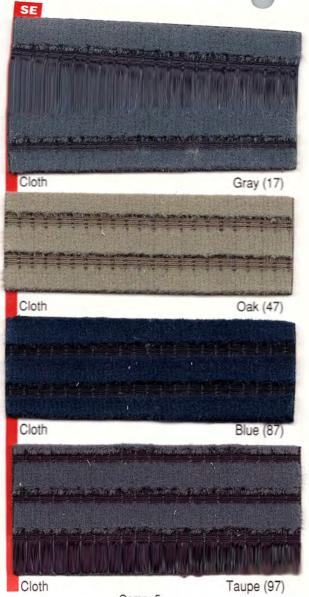

## CAMRY SE

| EXTERIOR               | CODE  | INTERIOR      | SE<br>SEDAN<br>CODE CLOTH |
|------------------------|-------|---------------|---------------------------|
| Super White            | (040) | Gray<br>Blue  | (17)<br>(87)              |
| Silvermist Metallic    | (176) | Gray          | (17)                      |
| Black                  | (202) | Gray<br>Oak*  | (17)•<br>(47)•            |
| Wineberry Pearl        | (3K2) | Oak*<br>Taupe | (47)<br>(97)              |
| Sunfire Red Pearl*     | (3K4) | Gray<br>Oak*  | (17)<br>(47)              |
| Almond Beige Pearl     | (4J1) | Oak*          | (47)•                     |
| Dark Emerald Pearl     | (6M1) | Gray<br>Oak*  | (17)<br>(47)              |
| Frosted Sapphire Pearl | (8J4) | Blue          | (87)                      |
| Blue Haze Pearl*       | (8J6) | Blue          | (87)                      |
| Silver Taupe Metallic  | (923) | Taupe         | (97)                      |