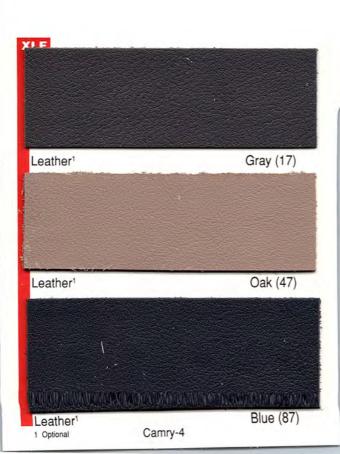

- New for 1993
- 2 Includes bronze tinted safety glass

| EXTERIOR               | CODE  | INTERIOR     | XLE<br>SEDAN<br>CODE LEATHER' |
|------------------------|-------|--------------|-------------------------------|
| Super White            | (040) | Gray<br>Blue | (17)<br>(87)                  |
| Silvermist Metallic    | (176) | Gray         | (17)                          |
| Black                  | (202) | Gray<br>Oak* | (17)<br>(47)•                 |
| Wineberry Pearl        | (3K2) | Oak*         | (47)•²                        |
| Sunfire Red Pearl*     | (3K4) | Gray<br>Oak* | (17)<br>(47)•                 |
| Almond Beige Pearl     | (4J1) | Oak*         | (47)•²                        |
| Dark Emerald Pearl     | (6M1) | Oak*         | (47)•²                        |
| Frosted Sapphire Pearl | (8J4) | Blue         | (87)                          |
| Blue Haze Pearl*       | (8J6) | Blue         | (87)                          |
| Silver Taupe Metallic  | (923) | Gray         | (17)                          |