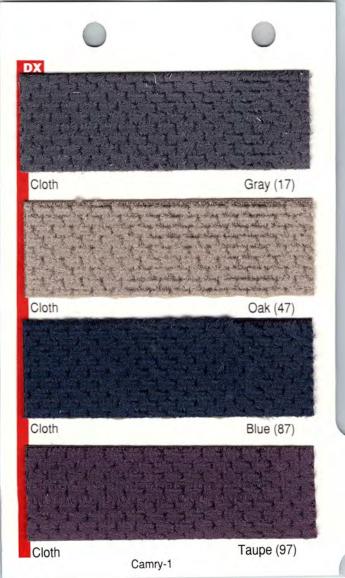

| EXTERIOR               | CODE  | INTERIOR | CODE | DX<br>SEDAN<br>CLOTH | SEDAN<br>CLOTH | XLE<br>SEDAN<br>CLOTH | XLE<br>SEDAN<br>LEATHER <sup>1</sup> | SE<br>SEDAN<br>CLOTH | DX<br>WAGON<br>CLOTH | WAGON<br>CLOTH |
|------------------------|-------|----------|------|----------------------|----------------|-----------------------|--------------------------------------|----------------------|----------------------|----------------|
| Super White            | (040) | Gray     | (17) |                      |                |                       |                                      |                      |                      |                |
|                        |       | Blue     | (87) |                      | •              | •                     | •                                    |                      |                      | •              |
| Silvermist Metallic    | (176) | Gray     | (17) | •                    |                |                       |                                      |                      |                      | •              |
| Black                  | (202) | Gray     | (17) |                      |                |                       |                                      |                      |                      |                |
|                        |       | Oak*     | (47) |                      | •²             | •²                    | •²                                   |                      |                      |                |
| Wineberry Pearl        | (3K2) | Gray     | (17) |                      |                |                       |                                      |                      |                      |                |
|                        |       | Oak*     | (47) |                      | •²             | •²                    | •2                                   |                      |                      | •²             |
|                        |       | Taupe    | (97) | •                    |                |                       |                                      |                      |                      |                |
| Sunfire Red Pearl*     | (3K4) | Gray     | (17) |                      |                |                       |                                      |                      |                      |                |
|                        |       | Oak*     | (47) |                      | •²             | •²                    | •2                                   |                      |                      | •²             |
| Almond Beige Pearl     | (4J1) | Oak*     | (47) |                      | •²             | •²                    | •²                                   |                      |                      | •²             |
| Dark Emerald Pearl     | (6M1) | Gray     | (17) |                      |                |                       |                                      |                      |                      | •              |
|                        |       | Oak*     |      |                      |                | •²                    | •²                                   |                      |                      | •²             |
| Frosted Sapphire Pearl | (8J4) | Blue     | (87) |                      | •              |                       |                                      |                      |                      |                |
| Blue Haze Pearl*       | (8J6) | Blue     | (87) |                      | •              |                       |                                      |                      |                      |                |
| Silver Taupe Metallic  | (923) | Gray     | (17) |                      |                |                       |                                      |                      |                      |                |
|                        | 5-1   | Taupe    | (97) | •                    |                |                       |                                      | •                    |                      |                |