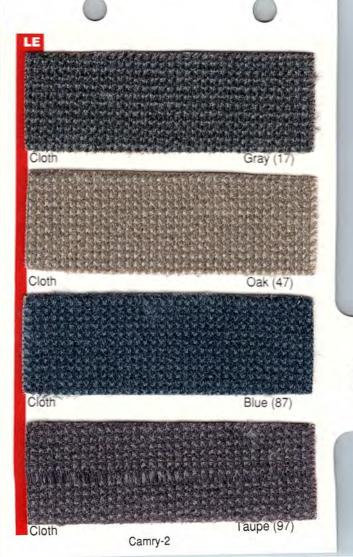

# CAMRY CAMRY

| EXTERIOR                 | CODE         | INTERIOR              | CODE             | LE<br>SEDAN<br>CLOTH | LE<br>WAGON<br>CLOTH |
|--------------------------|--------------|-----------------------|------------------|----------------------|----------------------|
| Super White              | Gray<br>Blue |                       | •<br>•           |                      |                      |
| Silvermist Metallic      | (176)        | Gray                  | (17)•            |                      |                      |
| Black                    | (202)        | Gray<br>Oak*          |                  | •<br>•²              |                      |
| Wineberry Pearl          | (3K2)        | Gray<br>Oak*<br>Taupe | (47)             | •²                   | •²                   |
| Sunfire Red Pearl* (3K4) |              | Gray<br>Oak*          | (17)<br>(47)•²•² |                      |                      |
| Almond Beige Pearl       | (4J1)        | Oak*                  | (47)             | •²                   | •²                   |
| Dark Emerald Pearl (6M1) |              | Gray<br>Oak*          | (17)<br>(47)     |                      |                      |
| Frosted Sapphire Pear    | 1(8J4)       | Blue                  | (87)             | •                    | •                    |
| Blue Haze Pearl*         | (8J6)        | Blue                  | (87)             | •                    |                      |
| Silver Taupe Metallic    | (923)        | Gray<br>Taupe         |                  |                      |                      |