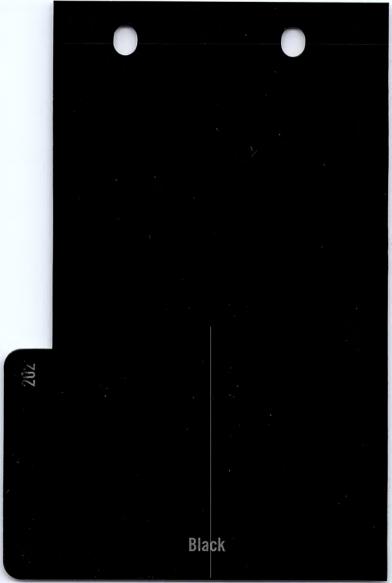

#### TOYOTA

| AVALON                         |       |                                           |      |             | and the second second      |              | a second                    |
|--------------------------------|-------|-------------------------------------------|------|-------------|----------------------------|--------------|-----------------------------|
| EXTERIOR                       | CODE  | INTERIOR                                  | CODE | XL<br>Cloth | XL<br>LEATHER <sup>1</sup> | XLS<br>Cloth | XLS<br>LEATHER <sup>1</sup> |
| Super White                    | (040) | Black<br>Adobe <sup>2</sup>               |      |             |                            |              |                             |
| Diamond White Pearl            | (051) | Quartz <sup>2</sup><br>Adobe <sup>2</sup> |      |             |                            |              |                             |
| Platinum Metallic              | (1A0) | Black                                     | (21) |             |                            |              |                             |
| Black                          | (202) | Black<br>Adobe <sup>2</sup>               |      |             |                            |              |                             |
| Ruby Pearl*                    | (3L3) | Quartz <sup>2</sup><br>Adobe <sup>2</sup> |      |             |                            |              |                             |
| Cashmere Beige Metallic        | (4M9) | Adobe <sup>2</sup>                        | (42) |             |                            |              |                             |
| Silver Spruce Metallic         | (6M3) | Black<br>Adobe <sup>2</sup>               |      |             |                            |              |                             |
| Evergreen Pearl                | (751) | Adobe <sup>2</sup>                        | (42) |             |                            |              |                             |
| Nightshadow Pearl              | (8K0) | Black<br>Adobe <sup>2</sup>               |      |             |                            |              |                             |
| Shadow Plum Pearl <sup>†</sup> | (927) | Quartz <sup>2</sup>                       | (41) |             |                            |              |                             |
|                                |       |                                           |      |             |                            |              |                             |

## **1995** AVALON

| AVALON XL                      |       |                                           |              |             |
|--------------------------------|-------|-------------------------------------------|--------------|-------------|
| EXTERIOR                       | CODE  | INTERIOR                                  | CODE         | XL<br>Cloth |
| Super White                    | (040) | Black<br>Adobe <sup>1</sup>               |              |             |
| Diamond White Pearl            | (051) | Quartz <sup>1</sup><br>Adobe <sup>1</sup> |              |             |
| Platinum Metallic              | (1A0) | Black                                     | (21)         |             |
| Black                          | (202) | Black<br>Adobe <sup>1</sup>               |              |             |
| Ruby Pearl*                    | (3L3) | Quartz <sup>1</sup><br>Adobe <sup>1</sup> | (41)<br>(42) |             |
| Cashmere Beige Metallic        | (4M9) | Adobe <sup>1</sup>                        | (42)         |             |
| Silver Spruce Metallic         | (6M3) | Black<br>Adobe <sup>1</sup>               |              |             |
| Evergreen Pearl                | (751) | Adobe <sup>1</sup>                        | (42)         |             |
| Nightshadow Pearl              | (8K0) | Black<br>Adobe <sup>1</sup>               |              |             |
| Shadow Plum Pearl <sup>†</sup> | (927) | Quartz <sup>1</sup>                       | (41)         |             |

## AVALON XL

| EXTERIOR                       | CODE  | INTERIOR                                  | CODE | XL<br>LEATHER <sup>1</sup> |
|--------------------------------|-------|-------------------------------------------|------|----------------------------|
| Super White                    | (040) | Black<br>Adobe <sup>2</sup>               |      |                            |
| Diamond White Pearl            | (051) | Quartz <sup>2</sup><br>Adobe <sup>2</sup> |      |                            |
| Platinum Metallic              | (1A0) | Black                                     | (21) |                            |
| Black                          | (202) | Black<br>Adobe <sup>2</sup>               |      |                            |
| Ruby Pearl*                    | (3L3) | Quartz <sup>2</sup><br>Adobe <sup>2</sup> |      |                            |
| Cashmere Beige Metallic        | (4M9) | Adobe <sup>2</sup>                        | (42) |                            |
| Silver Spruce Metallic         | (6M3) | Black<br>Adobe <sup>2</sup>               |      |                            |
| Evergreen Pearl                | (751) | Adobe <sup>2</sup>                        | (42) |                            |
| Nightshadow Pearl              | (8K0) | Black<br>Adobe <sup>2</sup>               |      |                            |
| Shadow Plum Pearl <sup>†</sup> | (927) | Quartz <sup>2</sup>                       | (41) |                            |
|                                |       |                                           |      |                            |

# 1995 AVALON

| AVALON XLS                     |       |                                           |                |              |
|--------------------------------|-------|-------------------------------------------|----------------|--------------|
| EXTERIOR                       | CODE  | INTERIOR                                  | CODE           | XLS<br>Cloth |
| Super White                    | (040) | Black<br>Adobe <sup>1</sup>               | (21)<br>(42)   |              |
| Diamond White Pearl            | (051) | Quartz <sup>1</sup><br>Adobe <sup>1</sup> | (41)<br>(42)   |              |
| Platinum Metallic              | (1A0) | Black                                     | (21)           |              |
| Black                          | (202) | Black<br>Adobe <sup>1</sup>               |                |              |
| Ruby Pearl*                    | (3L3) | Quartz <sup>1</sup><br>Adobe <sup>1</sup> |                |              |
| Cashmere Beige Metallic        | (4M9) | Adobe1                                    | (42)           |              |
| Silver Spruce Metallic         | (6M3) | Black<br>Adobe <sup>1</sup>               | and the second | •            |
| Evergreen Pearl                | (751) | Adobe1                                    | (42)           |              |
| Nightshadow Pearl              | (8K0) | Black<br>Adobe <sup>1</sup>               |                |              |
| Shadow Plum Pearl <sup>†</sup> | (927) | Quartz <sup>1</sup>                       | (41)           |              |