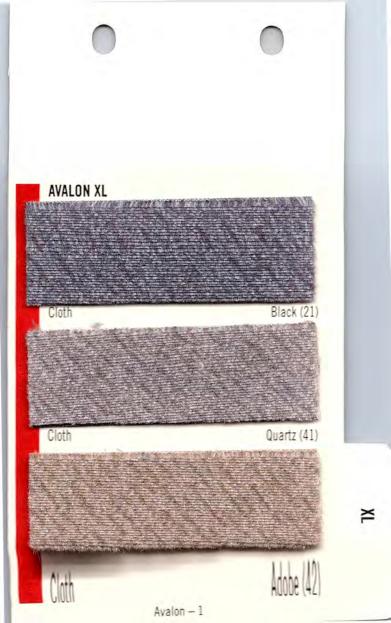

## **1995** AVALON

| AVALON XL                      |       |                                           |              |             |
|--------------------------------|-------|-------------------------------------------|--------------|-------------|
| EXTERIOR                       | CODE  | INTERIOR                                  | CODE         | XL<br>Cloth |
| Super White                    | (040) | Black<br>Adobe <sup>1</sup>               |              |             |
| Diamond White Pearl            | (051) | Quartz <sup>1</sup><br>Adobe <sup>1</sup> |              |             |
| Platinum Metallic              | (1A0) | Black                                     | (21)         |             |
| Black                          | (202) | Black<br>Adobe <sup>1</sup>               |              |             |
| Ruby Pearl*                    | (3L3) | Quartz <sup>1</sup><br>Adobe <sup>1</sup> | (41)<br>(42) |             |
| Cashmere Beige Metallic        | (4M9) | Adobe <sup>1</sup>                        | (42)         |             |
| Silver Spruce Metallic         | (6M3) | Black<br>Adobe <sup>1</sup>               |              |             |
| Evergreen Pearl                | (751) | Adobe <sup>1</sup>                        | (42)         |             |
| Nightshadow Pearl              | (8K0) | Black<br>Adobe <sup>1</sup>               |              |             |
| Shadow Plum Pearl <sup>†</sup> | (927) | Quartz <sup>1</sup>                       | (41)         |             |