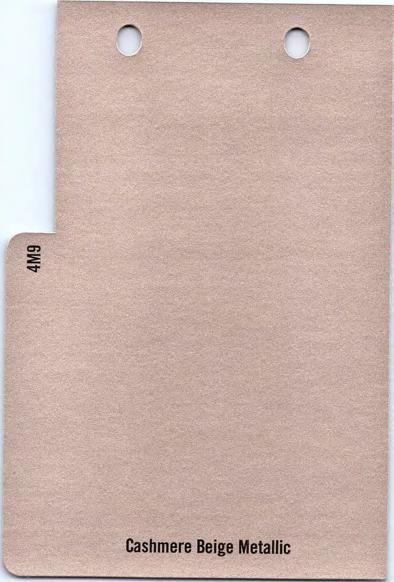

#### TOYOTA

| AVALON                         |       |                                           |      |             | and the second second      |              | a second                    |
|--------------------------------|-------|-------------------------------------------|------|-------------|----------------------------|--------------|-----------------------------|
| EXTERIOR                       | CODE  | INTERIOR                                  | CODE | XL<br>Cloth | XL<br>LEATHER <sup>1</sup> | XLS<br>Cloth | XLS<br>LEATHER <sup>1</sup> |
| Super White                    | (040) | Black<br>Adobe <sup>2</sup>               |      |             |                            |              |                             |
| Diamond White Pearl            | (051) | Quartz <sup>2</sup><br>Adobe <sup>2</sup> |      |             |                            |              |                             |
| Platinum Metallic              | (1A0) | Black                                     | (21) |             |                            |              |                             |
| Black                          | (202) | Black<br>Adobe <sup>2</sup>               |      |             |                            |              |                             |
| Ruby Pearl*                    | (3L3) | Quartz <sup>2</sup><br>Adobe <sup>2</sup> |      |             |                            |              |                             |
| Cashmere Beige Metallic        | (4M9) | Adobe <sup>2</sup>                        | (42) |             |                            |              |                             |
| Silver Spruce Metallic         | (6M3) | Black<br>Adobe <sup>2</sup>               |      |             |                            |              |                             |
| Evergreen Pearl                | (751) | Adobe <sup>2</sup>                        | (42) |             |                            |              |                             |
| Nightshadow Pearl              | (8K0) | Black<br>Adobe <sup>2</sup>               |      |             |                            |              |                             |
| Shadow Plum Pearl <sup>†</sup> | (927) | Quartz <sup>2</sup>                       | (41) |             |                            |              |                             |
|                                |       |                                           |      |             |                            |              |                             |

## **1995** AVALON

| AVALON XL                      |       |                                           |              |             |
|--------------------------------|-------|-------------------------------------------|--------------|-------------|
| EXTERIOR                       | CODE  | INTERIOR                                  | CODE         | XL<br>Cloth |
| Super White                    | (040) | Black<br>Adobe <sup>1</sup>               |              |             |
| Diamond White Pearl            | (051) | Quartz <sup>1</sup><br>Adobe <sup>1</sup> |              |             |
| Platinum Metallic              | (1A0) | Black                                     | (21)         |             |
| Black                          | (202) | Black<br>Adobe <sup>1</sup>               |              |             |
| Ruby Pearl*                    | (3L3) | Quartz <sup>1</sup><br>Adobe <sup>1</sup> | (41)<br>(42) |             |
| Cashmere Beige Metallic        | (4M9) | Adobe <sup>1</sup>                        | (42)         |             |
| Silver Spruce Metallic         | (6M3) | Black<br>Adobe <sup>1</sup>               |              |             |
| Evergreen Pearl                | (751) | Adobe <sup>1</sup>                        | (42)         |             |
| Nightshadow Pearl              | (8K0) | Black<br>Adobe <sup>1</sup>               |              |             |
| Shadow Plum Pearl <sup>†</sup> | (927) | Quartz <sup>1</sup>                       | (41)         |             |

## AVALON XL

| EXTERIOR                       | CODE  | INTERIOR                                  | CODE | XL<br>LEATHER <sup>1</sup> |
|--------------------------------|-------|-------------------------------------------|------|----------------------------|
| Super White                    | (040) | Black<br>Adobe <sup>2</sup>               |      |                            |
| Diamond White Pearl            | (051) | Quartz <sup>2</sup><br>Adobe <sup>2</sup> |      |                            |
| Platinum Metallic              | (1A0) | Black                                     | (21) |                            |
| Black                          | (202) | Black<br>Adobe <sup>2</sup>               |      |                            |
| Ruby Pearl*                    | (3L3) | Quartz <sup>2</sup><br>Adobe <sup>2</sup> |      |                            |
| Cashmere Beige Metallic        | (4M9) | Adobe <sup>2</sup>                        | (42) |                            |
| Silver Spruce Metallic         | (6M3) | Black<br>Adobe <sup>2</sup>               |      |                            |
| Evergreen Pearl                | (751) | Adobe <sup>2</sup>                        | (42) |                            |
| Nightshadow Pearl              | (8K0) | Black<br>Adobe <sup>2</sup>               |      |                            |
| Shadow Plum Pearl <sup>†</sup> | (927) | Quartz <sup>2</sup>                       | (41) |                            |
|                                |       |                                           |      |                            |

# 1995 AVALON

| AVALON XLS                     |       |                                           |                |              |
|--------------------------------|-------|-------------------------------------------|----------------|--------------|
| EXTERIOR                       | CODE  | INTERIOR                                  | CODE           | XLS<br>Cloth |
| Super White                    | (040) | Black<br>Adobe <sup>1</sup>               | (21)<br>(42)   |              |
| Diamond White Pearl            | (051) | Quartz <sup>1</sup><br>Adobe <sup>1</sup> | (41)<br>(42)   |              |
| Platinum Metallic              | (1A0) | Black                                     | (21)           |              |
| Black                          | (202) | Black<br>Adobe <sup>1</sup>               |                |              |
| Ruby Pearl*                    | (3L3) | Quartz <sup>1</sup><br>Adobe <sup>1</sup> |                |              |
| Cashmere Beige Metallic        | (4M9) | Adobe1                                    | (42)           |              |
| Silver Spruce Metallic         | (6M3) | Black<br>Adobe <sup>1</sup>               | and the second | •            |
| Evergreen Pearl                | (751) | Adobe1                                    | (42)           |              |
| Nightshadow Pearl              | (8K0) | Black<br>Adobe <sup>1</sup>               |                |              |
| Shadow Plum Pearl <sup>†</sup> | (927) | Quartz <sup>1</sup>                       | (41)           |              |