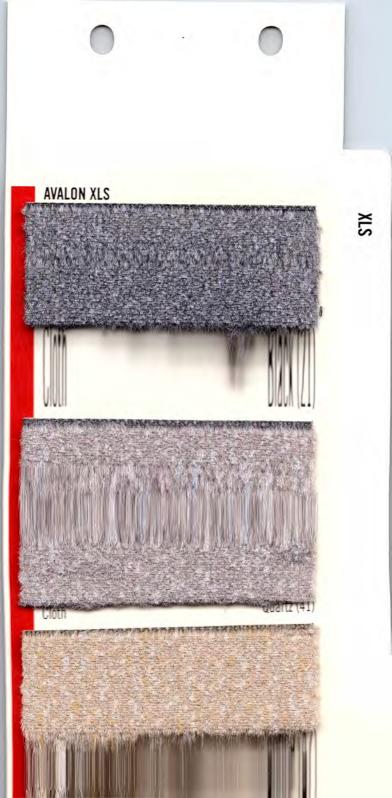

# 1995 AVALON

| AVALON XLS                     |       |                                           |                |              |
|--------------------------------|-------|-------------------------------------------|----------------|--------------|
| EXTERIOR                       | CODE  | INTERIOR                                  | CODE           | XLS<br>Cloth |
| Super White                    | (040) | Black<br>Adobe <sup>1</sup>               | (21)<br>(42)   |              |
| Diamond White Pearl            | (051) | Quartz <sup>1</sup><br>Adobe <sup>1</sup> | (41)<br>(42)   |              |
| Platinum Metallic              | (1A0) | Black                                     | (21)           |              |
| Black                          | (202) | Black<br>Adobe <sup>1</sup>               |                |              |
| Ruby Pearl*                    | (3L3) | Quartz <sup>1</sup><br>Adobe <sup>1</sup> |                |              |
| Cashmere Beige Metallic        | (4M9) | Adobe1                                    | (42)           |              |
| Silver Spruce Metallic         | (6M3) | Black<br>Adobe <sup>1</sup>               | and the second | •            |
| Evergreen Pearl                | (751) | Adobe1                                    | (42)           |              |
| Nightshadow Pearl              | (8K0) | Black<br>Adobe <sup>1</sup>               |                |              |
| Shadow Plum Pearl <sup>†</sup> | (927) | Quartz <sup>1</sup>                       | (41)           |              |

Notes:

\*New color for MY 1995 <sup>+</sup>Exclusive to MY 1995 Avalon (1) Includes bronze-tinted glass