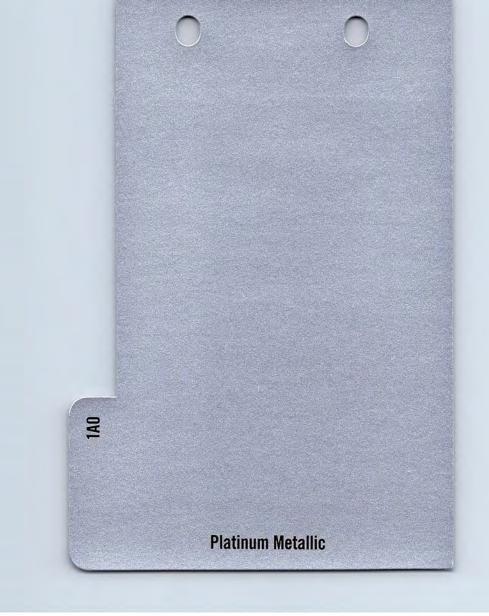

#### TOYOTA

| AVALON                         |       |                                           |      |             | and the second second      |              | a second                    |
|--------------------------------|-------|-------------------------------------------|------|-------------|----------------------------|--------------|-----------------------------|
| EXTERIOR                       | CODE  | INTERIOR                                  | CODE | XL<br>Cloth | XL<br>LEATHER <sup>1</sup> | XLS<br>Cloth | XLS<br>LEATHER <sup>1</sup> |
| Super White                    | (040) | Black<br>Adobe <sup>2</sup>               |      |             |                            |              |                             |
| Diamond White Pearl            | (051) | Quartz <sup>2</sup><br>Adobe <sup>2</sup> |      |             |                            |              |                             |
| Platinum Metallic              | (1A0) | Black                                     | (21) |             |                            |              |                             |
| Black                          | (202) | Black<br>Adobe <sup>2</sup>               |      |             |                            |              |                             |
| Ruby Pearl*                    | (3L3) | Quartz <sup>2</sup><br>Adobe <sup>2</sup> |      |             |                            |              |                             |
| Cashmere Beige Metallic        | (4M9) | Adobe <sup>2</sup>                        | (42) |             |                            |              |                             |
| Silver Spruce Metallic         | (6M3) | Black<br>Adobe <sup>2</sup>               |      |             |                            |              |                             |
| Evergreen Pearl                | (751) | Adobe <sup>2</sup>                        | (42) |             |                            |              |                             |
| Nightshadow Pearl              | (8K0) | Black<br>Adobe <sup>2</sup>               |      |             |                            |              |                             |
| Shadow Plum Pearl <sup>†</sup> | (927) | Quartz <sup>2</sup>                       | (41) |             |                            |              |                             |
|                                |       |                                           |      |             |                            |              |                             |

## **1995** AVALON

| AVALON XL                      |       |                                           |              |             |
|--------------------------------|-------|-------------------------------------------|--------------|-------------|
| EXTERIOR                       | CODE  | INTERIOR                                  | CODE         | XL<br>Cloth |
| Super White                    | (040) | Black<br>Adobe <sup>1</sup>               |              |             |
| Diamond White Pearl            | (051) | Quartz <sup>1</sup><br>Adobe <sup>1</sup> |              |             |
| Platinum Metallic              | (1A0) | Black                                     | (21)         |             |
| Black                          | (202) | Black<br>Adobe <sup>1</sup>               |              |             |
| Ruby Pearl*                    | (3L3) | Quartz <sup>1</sup><br>Adobe <sup>1</sup> | (41)<br>(42) |             |
| Cashmere Beige Metallic        | (4M9) | Adobe <sup>1</sup>                        | (42)         |             |
| Silver Spruce Metallic         | (6M3) | Black<br>Adobe <sup>1</sup>               |              |             |
| Evergreen Pearl                | (751) | Adobe <sup>1</sup>                        | (42)         |             |
| Nightshadow Pearl              | (8K0) | Black<br>Adobe <sup>1</sup>               |              |             |
| Shadow Plum Pearl <sup>†</sup> | (927) | Quartz <sup>1</sup>                       | (41)         |             |

## AVALON XL

| EXTERIOR                       | CODE  | INTERIOR                                  | CODE | XL<br>LEATHER <sup>1</sup> |
|--------------------------------|-------|-------------------------------------------|------|----------------------------|
| Super White                    | (040) | Black<br>Adobe <sup>2</sup>               |      |                            |
| Diamond White Pearl            | (051) | Quartz <sup>2</sup><br>Adobe <sup>2</sup> |      |                            |
| Platinum Metallic              | (1A0) | Black                                     | (21) |                            |
| Black                          | (202) | Black<br>Adobe <sup>2</sup>               |      |                            |
| Ruby Pearl*                    | (3L3) | Quartz <sup>2</sup><br>Adobe <sup>2</sup> |      |                            |
| Cashmere Beige Metallic        | (4M9) | Adobe <sup>2</sup>                        | (42) |                            |
| Silver Spruce Metallic         | (6M3) | Black<br>Adobe <sup>2</sup>               |      |                            |
| Evergreen Pearl                | (751) | Adobe <sup>2</sup>                        | (42) |                            |
| Nightshadow Pearl              | (8K0) | Black<br>Adobe <sup>2</sup>               |      |                            |
| Shadow Plum Pearl <sup>†</sup> | (927) | Quartz <sup>2</sup>                       | (41) |                            |
|                                |       |                                           |      |                            |

# 1995 AVALON

| AVALON XLS                     |       |                                           |                |              |
|--------------------------------|-------|-------------------------------------------|----------------|--------------|
| EXTERIOR                       | CODE  | INTERIOR                                  | CODE           | XLS<br>Cloth |
| Super White                    | (040) | Black<br>Adobe <sup>1</sup>               | (21)<br>(42)   |              |
| Diamond White Pearl            | (051) | Quartz <sup>1</sup><br>Adobe <sup>1</sup> | (41)<br>(42)   |              |
| Platinum Metallic              | (1A0) | Black                                     | (21)           |              |
| Black                          | (202) | Black<br>Adobe <sup>1</sup>               |                |              |
| Ruby Pearl*                    | (3L3) | Quartz <sup>1</sup><br>Adobe <sup>1</sup> |                |              |
| Cashmere Beige Metallic        | (4M9) | Adobe1                                    | (42)           |              |
| Silver Spruce Metallic         | (6M3) | Black<br>Adobe <sup>1</sup>               | and the second | •            |
| Evergreen Pearl                | (751) | Adobe1                                    | (42)           |              |
| Nightshadow Pearl              | (8K0) | Black<br>Adobe <sup>1</sup>               |                |              |
| Shadow Plum Pearl <sup>†</sup> | (927) | Quartz <sup>1</sup>                       | (41)           |              |