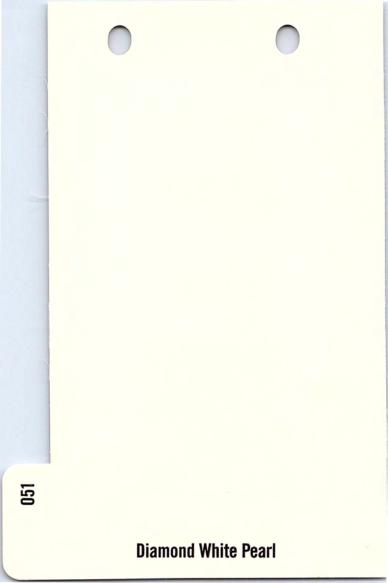

#### TOYOTA

| AVALON                         |       |                                           |      |             | and the second second      |              | a second                    |
|--------------------------------|-------|-------------------------------------------|------|-------------|----------------------------|--------------|-----------------------------|
| EXTERIOR                       | CODE  | INTERIOR                                  | CODE | XL<br>Cloth | XL<br>LEATHER <sup>1</sup> | XLS<br>Cloth | XLS<br>LEATHER <sup>1</sup> |
| Super White                    | (040) | Black<br>Adobe <sup>2</sup>               |      |             |                            |              |                             |
| Diamond White Pearl            | (051) | Quartz <sup>2</sup><br>Adobe <sup>2</sup> |      |             |                            |              |                             |
| Platinum Metallic              | (1A0) | Black                                     | (21) |             |                            |              |                             |
| Black                          | (202) | Black<br>Adobe <sup>2</sup>               |      |             |                            |              |                             |
| Ruby Pearl*                    | (3L3) | Quartz <sup>2</sup><br>Adobe <sup>2</sup> |      |             |                            |              |                             |
| Cashmere Beige Metallic        | (4M9) | Adobe <sup>2</sup>                        | (42) |             |                            |              |                             |
| Silver Spruce Metallic         | (6M3) | Black<br>Adobe <sup>2</sup>               |      |             |                            |              |                             |
| Evergreen Pearl                | (751) | Adobe <sup>2</sup>                        | (42) |             |                            |              |                             |
| Nightshadow Pearl              | (8K0) | Black<br>Adobe <sup>2</sup>               |      |             |                            |              |                             |
| Shadow Plum Pearl <sup>†</sup> | (927) | Quartz <sup>2</sup>                       | (41) |             |                            |              |                             |
|                                |       |                                           |      |             |                            |              |                             |

## **1995** AVALON

| AVALON XL                      |       |                                           |              |             |
|--------------------------------|-------|-------------------------------------------|--------------|-------------|
| EXTERIOR                       | CODE  | INTERIOR                                  | CODE         | XL<br>Cloth |
| Super White                    | (040) | Black<br>Adobe <sup>1</sup>               |              |             |
| Diamond White Pearl            | (051) | Quartz <sup>1</sup><br>Adobe <sup>1</sup> |              |             |
| Platinum Metallic              | (1A0) | Black                                     | (21)         |             |
| Black                          | (202) | Black<br>Adobe <sup>1</sup>               |              |             |
| Ruby Pearl*                    | (3L3) | Quartz <sup>1</sup><br>Adobe <sup>1</sup> | (41)<br>(42) |             |
| Cashmere Beige Metallic        | (4M9) | Adobe <sup>1</sup>                        | (42)         |             |
| Silver Spruce Metallic         | (6M3) | Black<br>Adobe <sup>1</sup>               |              |             |
| Evergreen Pearl                | (751) | Adobe <sup>1</sup>                        | (42)         |             |
| Nightshadow Pearl              | (8K0) | Black<br>Adobe <sup>1</sup>               |              |             |
| Shadow Plum Pearl <sup>†</sup> | (927) | Quartz <sup>1</sup>                       | (41)         |             |

## AVALON XL

| EXTERIOR                       | CODE  | INTERIOR                                  | CODE | XL<br>LEATHER <sup>1</sup> |
|--------------------------------|-------|-------------------------------------------|------|----------------------------|
| Super White                    | (040) | Black<br>Adobe <sup>2</sup>               |      |                            |
| Diamond White Pearl            | (051) | Quartz <sup>2</sup><br>Adobe <sup>2</sup> |      |                            |
| Platinum Metallic              | (1A0) | Black                                     | (21) |                            |
| Black                          | (202) | Black<br>Adobe <sup>2</sup>               |      |                            |
| Ruby Pearl*                    | (3L3) | Quartz <sup>2</sup><br>Adobe <sup>2</sup> |      |                            |
| Cashmere Beige Metallic        | (4M9) | Adobe <sup>2</sup>                        | (42) |                            |
| Silver Spruce Metallic         | (6M3) | Black<br>Adobe <sup>2</sup>               |      |                            |
| Evergreen Pearl                | (751) | Adobe <sup>2</sup>                        | (42) |                            |
| Nightshadow Pearl              | (8K0) | Black<br>Adobe <sup>2</sup>               |      |                            |
| Shadow Plum Pearl <sup>†</sup> | (927) | Quartz <sup>2</sup>                       | (41) |                            |
|                                |       |                                           |      |                            |

# 1995 AVALON

| AVALON XLS                     |       |                                           |                |              |
|--------------------------------|-------|-------------------------------------------|----------------|--------------|
| EXTERIOR                       | CODE  | INTERIOR                                  | CODE           | XLS<br>Cloth |
| Super White                    | (040) | Black<br>Adobe <sup>1</sup>               | (21)<br>(42)   |              |
| Diamond White Pearl            | (051) | Quartz <sup>1</sup><br>Adobe <sup>1</sup> | (41)<br>(42)   |              |
| Platinum Metallic              | (1A0) | Black                                     | (21)           |              |
| Black                          | (202) | Black<br>Adobe <sup>1</sup>               |                |              |
| Ruby Pearl*                    | (3L3) | Quartz <sup>1</sup><br>Adobe <sup>1</sup> |                |              |
| Cashmere Beige Metallic        | (4M9) | Adobe1                                    | (42)           |              |
| Silver Spruce Metallic         | (6M3) | Black<br>Adobe <sup>1</sup>               | and the second | •            |
| Evergreen Pearl                | (751) | Adobe1                                    | (42)           |              |
| Nightshadow Pearl              | (8K0) | Black<br>Adobe <sup>1</sup>               |                |              |
| Shadow Plum Pearl <sup>†</sup> | (927) | Quartz <sup>1</sup>                       | (41)           |              |