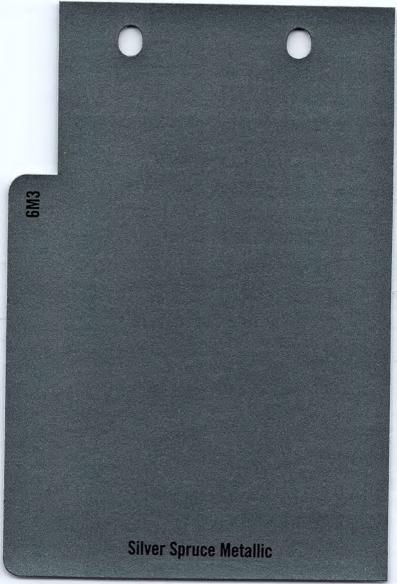

#### TOYOTA

| AVALON                         |       |                                           |      |             | and the second second      |              | a second                    |
|--------------------------------|-------|-------------------------------------------|------|-------------|----------------------------|--------------|-----------------------------|
| EXTERIOR                       | CODE  | INTERIOR                                  | CODE | XL<br>Cloth | XL<br>LEATHER <sup>1</sup> | XLS<br>Cloth | XLS<br>LEATHER <sup>1</sup> |
| Super White                    | (040) | Black<br>Adobe <sup>2</sup>               |      |             |                            |              |                             |
| Diamond White Pearl            | (051) | Quartz <sup>2</sup><br>Adobe <sup>2</sup> |      |             |                            |              |                             |
| Platinum Metallic              | (1A0) | Black                                     | (21) |             |                            |              |                             |
| Black                          | (202) | Black<br>Adobe <sup>2</sup>               |      |             |                            |              |                             |
| Ruby Pearl*                    | (3L3) | Quartz <sup>2</sup><br>Adobe <sup>2</sup> |      |             |                            |              |                             |
| Cashmere Beige Metallic        | (4M9) | Adobe <sup>2</sup>                        | (42) |             |                            |              |                             |
| Silver Spruce Metallic         | (6M3) | Black<br>Adobe <sup>2</sup>               |      |             |                            |              |                             |
| Evergreen Pearl                | (751) | Adobe <sup>2</sup>                        | (42) |             |                            |              |                             |
| Nightshadow Pearl              | (8K0) | Black<br>Adobe <sup>2</sup>               |      |             |                            |              |                             |
| Shadow Plum Pearl <sup>†</sup> | (927) | Quartz <sup>2</sup>                       | (41) |             |                            |              |                             |
|                                |       |                                           |      |             |                            |              |                             |

## **1995** AVALON

| AVALON XL                      |       |                                           |              |             |
|--------------------------------|-------|-------------------------------------------|--------------|-------------|
| EXTERIOR                       | CODE  | INTERIOR                                  | CODE         | XL<br>Cloth |
| Super White                    | (040) | Black<br>Adobe <sup>1</sup>               |              |             |
| Diamond White Pearl            | (051) | Quartz <sup>1</sup><br>Adobe <sup>1</sup> |              |             |
| Platinum Metallic              | (1A0) | Black                                     | (21)         |             |
| Black                          | (202) | Black<br>Adobe <sup>1</sup>               |              |             |
| Ruby Pearl*                    | (3L3) | Quartz <sup>1</sup><br>Adobe <sup>1</sup> | (41)<br>(42) |             |
| Cashmere Beige Metallic        | (4M9) | Adobe <sup>1</sup>                        | (42)         |             |
| Silver Spruce Metallic         | (6M3) | Black<br>Adobe <sup>1</sup>               |              |             |
| Evergreen Pearl                | (751) | Adobe <sup>1</sup>                        | (42)         |             |
| Nightshadow Pearl              | (8K0) | Black<br>Adobe <sup>1</sup>               |              |             |
| Shadow Plum Pearl <sup>†</sup> | (927) | Quartz <sup>1</sup>                       | (41)         |             |

## AVALON XL

| EXTERIOR                       | CODE  | INTERIOR                                  | CODE | XL<br>LEATHER <sup>1</sup> |
|--------------------------------|-------|-------------------------------------------|------|----------------------------|
| Super White                    | (040) | Black<br>Adobe <sup>2</sup>               |      |                            |
| Diamond White Pearl            | (051) | Quartz <sup>2</sup><br>Adobe <sup>2</sup> |      |                            |
| Platinum Metallic              | (1A0) | Black                                     | (21) |                            |
| Black                          | (202) | Black<br>Adobe <sup>2</sup>               |      |                            |
| Ruby Pearl*                    | (3L3) | Quartz <sup>2</sup><br>Adobe <sup>2</sup> |      |                            |
| Cashmere Beige Metallic        | (4M9) | Adobe <sup>2</sup>                        | (42) |                            |
| Silver Spruce Metallic         | (6M3) | Black<br>Adobe <sup>2</sup>               |      |                            |
| Evergreen Pearl                | (751) | Adobe <sup>2</sup>                        | (42) |                            |
| Nightshadow Pearl              | (8K0) | Black<br>Adobe <sup>2</sup>               |      |                            |
| Shadow Plum Pearl <sup>†</sup> | (927) | Quartz <sup>2</sup>                       | (41) |                            |
|                                |       |                                           |      |                            |

# 1995 AVALON

| AVALON XLS                     |       |                                           |                |              |
|--------------------------------|-------|-------------------------------------------|----------------|--------------|
| EXTERIOR                       | CODE  | INTERIOR                                  | CODE           | XLS<br>Cloth |
| Super White                    | (040) | Black<br>Adobe <sup>1</sup>               | (21)<br>(42)   |              |
| Diamond White Pearl            | (051) | Quartz <sup>1</sup><br>Adobe <sup>1</sup> | (41)<br>(42)   |              |
| Platinum Metallic              | (1A0) | Black                                     | (21)           |              |
| Black                          | (202) | Black<br>Adobe <sup>1</sup>               |                |              |
| Ruby Pearl*                    | (3L3) | Quartz <sup>1</sup><br>Adobe <sup>1</sup> |                |              |
| Cashmere Beige Metallic        | (4M9) | Adobe1                                    | (42)           |              |
| Silver Spruce Metallic         | (6M3) | Black<br>Adobe <sup>1</sup>               | and the second | •            |
| Evergreen Pearl                | (751) | Adobe1                                    | (42)           |              |
| Nightshadow Pearl              | (8K0) | Black<br>Adobe <sup>1</sup>               |                |              |
| Shadow Plum Pearl <sup>†</sup> | (927) | Quartz <sup>1</sup>                       | (41)           |              |