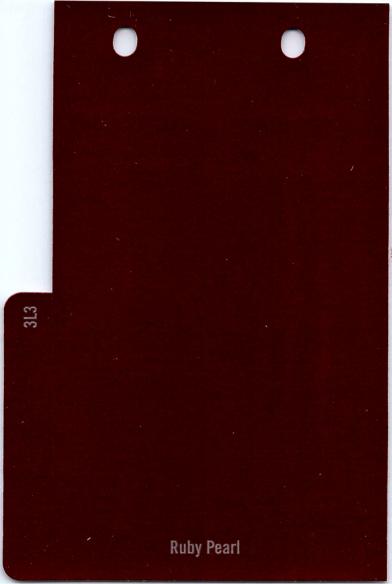

#### TOYOTA

| AVALON                         |       |                                           |      |             | and the second second      |              | a second                    |
|--------------------------------|-------|-------------------------------------------|------|-------------|----------------------------|--------------|-----------------------------|
| EXTERIOR                       | CODE  | INTERIOR                                  | CODE | XL<br>Cloth | XL<br>LEATHER <sup>1</sup> | XLS<br>Cloth | XLS<br>LEATHER <sup>1</sup> |
| Super White                    | (040) | Black<br>Adobe <sup>2</sup>               |      |             |                            |              |                             |
| Diamond White Pearl            | (051) | Quartz <sup>2</sup><br>Adobe <sup>2</sup> |      |             |                            |              |                             |
| Platinum Metallic              | (1A0) | Black                                     | (21) |             |                            |              |                             |
| Black                          | (202) | Black<br>Adobe <sup>2</sup>               |      |             |                            |              |                             |
| Ruby Pearl*                    | (3L3) | Quartz <sup>2</sup><br>Adobe <sup>2</sup> |      |             |                            |              |                             |
| Cashmere Beige Metallic        | (4M9) | Adobe <sup>2</sup>                        | (42) |             |                            |              |                             |
| Silver Spruce Metallic         | (6M3) | Black<br>Adobe <sup>2</sup>               |      |             |                            |              |                             |
| Evergreen Pearl                | (751) | Adobe <sup>2</sup>                        | (42) |             |                            |              |                             |
| Nightshadow Pearl              | (8K0) | Black<br>Adobe <sup>2</sup>               |      |             |                            |              |                             |
| Shadow Plum Pearl <sup>†</sup> | (927) | Quartz <sup>2</sup>                       | (41) |             |                            |              |                             |
|                                |       |                                           |      |             |                            |              |                             |

## **1995** AVALON

| AVALON XL                      |       |                                           |              |             |
|--------------------------------|-------|-------------------------------------------|--------------|-------------|
| EXTERIOR                       | CODE  | INTERIOR                                  | CODE         | XL<br>Cloth |
| Super White                    | (040) | Black<br>Adobe <sup>1</sup>               |              |             |
| Diamond White Pearl            | (051) | Quartz <sup>1</sup><br>Adobe <sup>1</sup> |              |             |
| Platinum Metallic              | (1A0) | Black                                     | (21)         |             |
| Black                          | (202) | Black<br>Adobe <sup>1</sup>               |              |             |
| Ruby Pearl*                    | (3L3) | Quartz <sup>1</sup><br>Adobe <sup>1</sup> | (41)<br>(42) |             |
| Cashmere Beige Metallic        | (4M9) | Adobe <sup>1</sup>                        | (42)         |             |
| Silver Spruce Metallic         | (6M3) | Black<br>Adobe <sup>1</sup>               |              |             |
| Evergreen Pearl                | (751) | Adobe <sup>1</sup>                        | (42)         |             |
| Nightshadow Pearl              | (8K0) | Black<br>Adobe <sup>1</sup>               |              |             |
| Shadow Plum Pearl <sup>†</sup> | (927) | Quartz <sup>1</sup>                       | (41)         |             |

## AVALON XL

| EXTERIOR                       | CODE  | INTERIOR                                  | CODE | XL<br>LEATHER <sup>1</sup> |
|--------------------------------|-------|-------------------------------------------|------|----------------------------|
| Super White                    | (040) | Black<br>Adobe <sup>2</sup>               |      |                            |
| Diamond White Pearl            | (051) | Quartz <sup>2</sup><br>Adobe <sup>2</sup> |      |                            |
| Platinum Metallic              | (1A0) | Black                                     | (21) |                            |
| Black                          | (202) | Black<br>Adobe <sup>2</sup>               |      |                            |
| Ruby Pearl*                    | (3L3) | Quartz <sup>2</sup><br>Adobe <sup>2</sup> |      |                            |
| Cashmere Beige Metallic        | (4M9) | Adobe <sup>2</sup>                        | (42) |                            |
| Silver Spruce Metallic         | (6M3) | Black<br>Adobe <sup>2</sup>               |      |                            |
| Evergreen Pearl                | (751) | Adobe <sup>2</sup>                        | (42) |                            |
| Nightshadow Pearl              | (8K0) | Black<br>Adobe <sup>2</sup>               |      |                            |
| Shadow Plum Pearl <sup>†</sup> | (927) | Quartz <sup>2</sup>                       | (41) |                            |
|                                |       |                                           |      |                            |

# 1995 AVALON

| AVALON XLS                     |       |                                           |                |              |
|--------------------------------|-------|-------------------------------------------|----------------|--------------|
| EXTERIOR                       | CODE  | INTERIOR                                  | CODE           | XLS<br>Cloth |
| Super White                    | (040) | Black<br>Adobe <sup>1</sup>               | (21)<br>(42)   |              |
| Diamond White Pearl            | (051) | Quartz <sup>1</sup><br>Adobe <sup>1</sup> | (41)<br>(42)   |              |
| Platinum Metallic              | (1A0) | Black                                     | (21)           |              |
| Black                          | (202) | Black<br>Adobe <sup>1</sup>               |                |              |
| Ruby Pearl*                    | (3L3) | Quartz <sup>1</sup><br>Adobe <sup>1</sup> |                |              |
| Cashmere Beige Metallic        | (4M9) | Adobe1                                    | (42)           |              |
| Silver Spruce Metallic         | (6M3) | Black<br>Adobe <sup>1</sup>               | and the second | •            |
| Evergreen Pearl                | (751) | Adobe1                                    | (42)           |              |
| Nightshadow Pearl              | (8K0) | Black<br>Adobe <sup>1</sup>               |                |              |
| Shadow Plum Pearl <sup>†</sup> | (927) | Quartz <sup>1</sup>                       | (41)           |              |