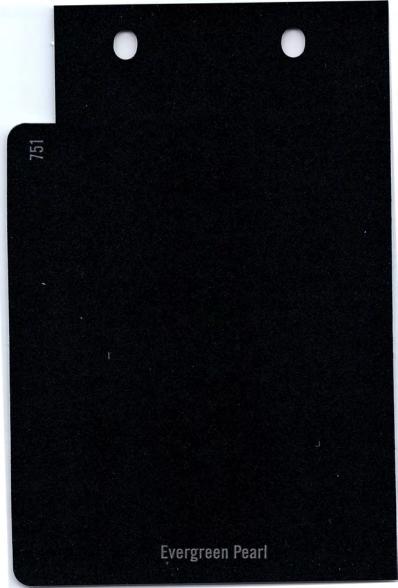

#### TOYOTA

| AVALON                         |       |                                           |      |             | and the second second      |              | a second                    |
|--------------------------------|-------|-------------------------------------------|------|-------------|----------------------------|--------------|-----------------------------|
| EXTERIOR                       | CODE  | INTERIOR                                  | CODE | XL<br>Cloth | XL<br>LEATHER <sup>1</sup> | XLS<br>Cloth | XLS<br>LEATHER <sup>1</sup> |
| Super White                    | (040) | Black<br>Adobe <sup>2</sup>               |      |             |                            |              |                             |
| Diamond White Pearl            | (051) | Quartz <sup>2</sup><br>Adobe <sup>2</sup> |      |             |                            |              |                             |
| Platinum Metallic              | (1A0) | Black                                     | (21) |             |                            |              |                             |
| Black                          | (202) | Black<br>Adobe <sup>2</sup>               |      |             |                            |              |                             |
| Ruby Pearl*                    | (3L3) | Quartz <sup>2</sup><br>Adobe <sup>2</sup> |      |             |                            |              |                             |
| Cashmere Beige Metallic        | (4M9) | Adobe <sup>2</sup>                        | (42) |             |                            |              |                             |
| Silver Spruce Metallic         | (6M3) | Black<br>Adobe <sup>2</sup>               |      |             |                            |              |                             |
| Evergreen Pearl                | (751) | Adobe <sup>2</sup>                        | (42) |             |                            |              |                             |
| Nightshadow Pearl              | (8K0) | Black<br>Adobe <sup>2</sup>               |      |             |                            |              |                             |
| Shadow Plum Pearl <sup>†</sup> | (927) | Quartz <sup>2</sup>                       | (41) |             |                            |              |                             |
|                                |       |                                           |      |             |                            |              |                             |

## **1995** AVALON

| AVALON XL                      |       |                                           |              |             |
|--------------------------------|-------|-------------------------------------------|--------------|-------------|
| EXTERIOR                       | CODE  | INTERIOR                                  | CODE         | XL<br>Cloth |
| Super White                    | (040) | Black<br>Adobe <sup>1</sup>               |              |             |
| Diamond White Pearl            | (051) | Quartz <sup>1</sup><br>Adobe <sup>1</sup> |              |             |
| Platinum Metallic              | (1A0) | Black                                     | (21)         |             |
| Black                          | (202) | Black<br>Adobe <sup>1</sup>               |              |             |
| Ruby Pearl*                    | (3L3) | Quartz <sup>1</sup><br>Adobe <sup>1</sup> | (41)<br>(42) |             |
| Cashmere Beige Metallic        | (4M9) | Adobe <sup>1</sup>                        | (42)         |             |
| Silver Spruce Metallic         | (6M3) | Black<br>Adobe <sup>1</sup>               |              |             |
| Evergreen Pearl                | (751) | Adobe <sup>1</sup>                        | (42)         |             |
| Nightshadow Pearl              | (8K0) | Black<br>Adobe <sup>1</sup>               |              |             |
| Shadow Plum Pearl <sup>†</sup> | (927) | Quartz <sup>1</sup>                       | (41)         |             |

## AVALON XL

| EXTERIOR                       | CODE  | INTERIOR                                  | CODE | XL<br>LEATHER <sup>1</sup> |
|--------------------------------|-------|-------------------------------------------|------|----------------------------|
| Super White                    | (040) | Black<br>Adobe <sup>2</sup>               |      |                            |
| Diamond White Pearl            | (051) | Quartz <sup>2</sup><br>Adobe <sup>2</sup> |      |                            |
| Platinum Metallic              | (1A0) | Black                                     | (21) |                            |
| Black                          | (202) | Black<br>Adobe <sup>2</sup>               |      |                            |
| Ruby Pearl*                    | (3L3) | Quartz <sup>2</sup><br>Adobe <sup>2</sup> |      |                            |
| Cashmere Beige Metallic        | (4M9) | Adobe <sup>2</sup>                        | (42) |                            |
| Silver Spruce Metallic         | (6M3) | Black<br>Adobe <sup>2</sup>               |      |                            |
| Evergreen Pearl                | (751) | Adobe <sup>2</sup>                        | (42) |                            |
| Nightshadow Pearl              | (8K0) | Black<br>Adobe <sup>2</sup>               |      |                            |
| Shadow Plum Pearl <sup>†</sup> | (927) | Quartz <sup>2</sup>                       | (41) |                            |
|                                |       |                                           |      |                            |

# 1995 AVALON

| AVALON XLS                     |       |                                           |                |              |
|--------------------------------|-------|-------------------------------------------|----------------|--------------|
| EXTERIOR                       | CODE  | INTERIOR                                  | CODE           | XLS<br>Cloth |
| Super White                    | (040) | Black<br>Adobe <sup>1</sup>               | (21)<br>(42)   |              |
| Diamond White Pearl            | (051) | Quartz <sup>1</sup><br>Adobe <sup>1</sup> | (41)<br>(42)   |              |
| Platinum Metallic              | (1A0) | Black                                     | (21)           |              |
| Black                          | (202) | Black<br>Adobe <sup>1</sup>               |                |              |
| Ruby Pearl*                    | (3L3) | Quartz <sup>1</sup><br>Adobe <sup>1</sup> |                |              |
| Cashmere Beige Metallic        | (4M9) | Adobe1                                    | (42)           |              |
| Silver Spruce Metallic         | (6M3) | Black<br>Adobe <sup>1</sup>               | and the second | •            |
| Evergreen Pearl                | (751) | Adobe1                                    | (42)           |              |
| Nightshadow Pearl              | (8K0) | Black<br>Adobe <sup>1</sup>               |                |              |
| Shadow Plum Pearl <sup>†</sup> | (927) | Quartz <sup>1</sup>                       | (41)           |              |