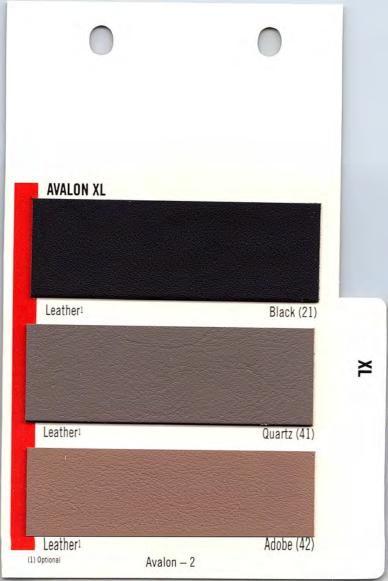

## AVALON XL

| EXTERIOR                       | CODE  | INTERIOR                                  | CODE | XL<br>LEATHER <sup>1</sup> |
|--------------------------------|-------|-------------------------------------------|------|----------------------------|
| Super White                    | (040) | Black<br>Adobe <sup>2</sup>               |      |                            |
| Diamond White Pearl            | (051) | Quartz <sup>2</sup><br>Adobe <sup>2</sup> |      |                            |
| Platinum Metallic              | (1A0) | Black                                     | (21) |                            |
| Black                          | (202) | Black<br>Adobe <sup>2</sup>               |      |                            |
| Ruby Pearl*                    | (3L3) | Quartz <sup>2</sup><br>Adobe <sup>2</sup> |      |                            |
| Cashmere Beige Metallic        | (4M9) | Adobe <sup>2</sup>                        | (42) |                            |
| Silver Spruce Metallic         | (6M3) | Black<br>Adobe <sup>2</sup>               |      |                            |
| Evergreen Pearl                | (751) | Adobe <sup>2</sup>                        | (42) |                            |
| Nightshadow Pearl              | (8K0) | Black<br>Adobe <sup>2</sup>               |      |                            |
| Shadow Plum Pearl <sup>†</sup> | (927) | Quartz <sup>2</sup>                       | (41) |                            |
|                                |       |                                           |      |                            |