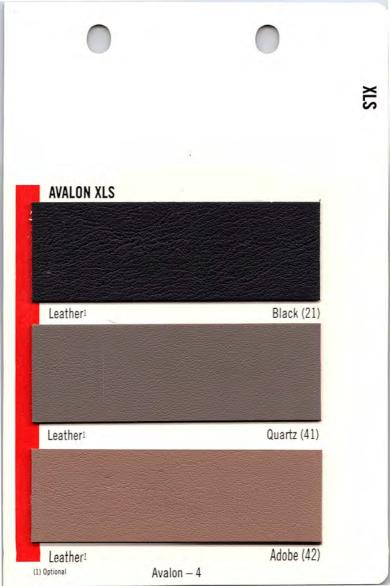

# 1995 AVALON

| AVALON XLS                     |       |                                           |                |              |
|--------------------------------|-------|-------------------------------------------|----------------|--------------|
| EXTERIOR                       | CODE  | INTERIOR                                  | CODE           | XLS<br>Cloth |
| Super White                    | (040) | Black<br>Adobe <sup>1</sup>               | (21)<br>(42)   |              |
| Diamond White Pearl            | (051) | Quartz <sup>1</sup><br>Adobe <sup>1</sup> | (41)<br>(42)   |              |
| Platinum Metallic              | (1A0) | Black                                     | (21)           |              |
| Black                          | (202) | Black<br>Adobe <sup>1</sup>               |                |              |
| Ruby Pearl*                    | (3L3) | Quartz <sup>1</sup><br>Adobe <sup>1</sup> |                |              |
| Cashmere Beige Metallic        | (4M9) | Adobe1                                    | (42)           |              |
| Silver Spruce Metallic         | (6M3) | Black<br>Adobe <sup>1</sup>               | and the second | •            |
| Evergreen Pearl                | (751) | Adobe1                                    | (42)           |              |
| Nightshadow Pearl              | (8K0) | Black<br>Adobe <sup>1</sup>               |                |              |
| Shadow Plum Pearl <sup>†</sup> | (927) | Quartz <sup>1</sup>                       | (41)           |              |

Notes:

\*New color for MY 1995 <sup>+</sup>Exclusive to MY 1995 Avalon (1) Includes bronze-tinted glass