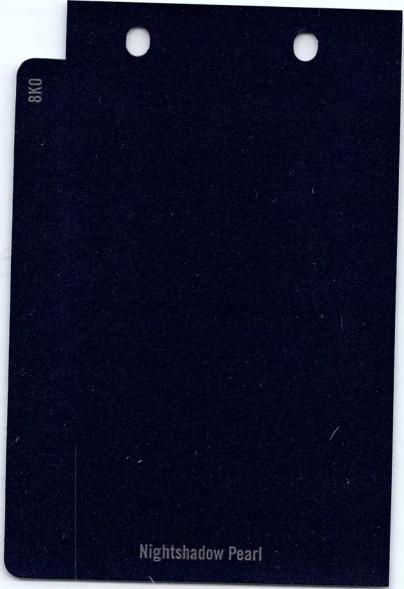

#### TOYOTA

| AVALON                         |       |                                           |      |             | and the second second      |              | a second                    |
|--------------------------------|-------|-------------------------------------------|------|-------------|----------------------------|--------------|-----------------------------|
| EXTERIOR                       | CODE  | INTERIOR                                  | CODE | XL<br>Cloth | XL<br>LEATHER <sup>1</sup> | XLS<br>Cloth | XLS<br>LEATHER <sup>1</sup> |
| Super White                    | (040) | Black<br>Adobe <sup>2</sup>               |      |             |                            |              |                             |
| Diamond White Pearl            | (051) | Quartz <sup>2</sup><br>Adobe <sup>2</sup> |      |             |                            |              |                             |
| Platinum Metallic              | (1A0) | Black                                     | (21) |             |                            |              |                             |
| Black                          | (202) | Black<br>Adobe <sup>2</sup>               |      |             |                            |              |                             |
| Ruby Pearl*                    | (3L3) | Quartz <sup>2</sup><br>Adobe <sup>2</sup> |      |             |                            |              |                             |
| Cashmere Beige Metallic        | (4M9) | Adobe <sup>2</sup>                        | (42) |             |                            |              |                             |
| Silver Spruce Metallic         | (6M3) | Black<br>Adobe <sup>2</sup>               |      |             |                            |              |                             |
| Evergreen Pearl                | (751) | Adobe <sup>2</sup>                        | (42) |             |                            |              |                             |
| Nightshadow Pearl              | (8K0) | Black<br>Adobe <sup>2</sup>               |      |             |                            |              |                             |
| Shadow Plum Pearl <sup>†</sup> | (927) | Quartz <sup>2</sup>                       | (41) |             |                            |              |                             |
|                                |       |                                           |      |             |                            |              |                             |

## **1995** AVALON

| AVALON XL                      |       |                                           |              |             |
|--------------------------------|-------|-------------------------------------------|--------------|-------------|
| EXTERIOR                       | CODE  | INTERIOR                                  | CODE         | XL<br>Cloth |
| Super White                    | (040) | Black<br>Adobe <sup>1</sup>               |              |             |
| Diamond White Pearl            | (051) | Quartz <sup>1</sup><br>Adobe <sup>1</sup> |              |             |
| Platinum Metallic              | (1A0) | Black                                     | (21)         |             |
| Black                          | (202) | Black<br>Adobe <sup>1</sup>               |              |             |
| Ruby Pearl*                    | (3L3) | Quartz <sup>1</sup><br>Adobe <sup>1</sup> | (41)<br>(42) |             |
| Cashmere Beige Metallic        | (4M9) | Adobe <sup>1</sup>                        | (42)         |             |
| Silver Spruce Metallic         | (6M3) | Black<br>Adobe <sup>1</sup>               |              |             |
| Evergreen Pearl                | (751) | Adobe <sup>1</sup>                        | (42)         |             |
| Nightshadow Pearl              | (8K0) | Black<br>Adobe <sup>1</sup>               |              |             |
| Shadow Plum Pearl <sup>†</sup> | (927) | Quartz <sup>1</sup>                       | (41)         |             |

## AVALON XL

| EXTERIOR                       | CODE  | INTERIOR                                  | CODE | XL<br>LEATHER <sup>1</sup> |
|--------------------------------|-------|-------------------------------------------|------|----------------------------|
| Super White                    | (040) | Black<br>Adobe <sup>2</sup>               |      |                            |
| Diamond White Pearl            | (051) | Quartz <sup>2</sup><br>Adobe <sup>2</sup> |      |                            |
| Platinum Metallic              | (1A0) | Black                                     | (21) |                            |
| Black                          | (202) | Black<br>Adobe <sup>2</sup>               |      |                            |
| Ruby Pearl*                    | (3L3) | Quartz <sup>2</sup><br>Adobe <sup>2</sup> |      |                            |
| Cashmere Beige Metallic        | (4M9) | Adobe <sup>2</sup>                        | (42) |                            |
| Silver Spruce Metallic         | (6M3) | Black<br>Adobe <sup>2</sup>               |      |                            |
| Evergreen Pearl                | (751) | Adobe <sup>2</sup>                        | (42) |                            |
| Nightshadow Pearl              | (8K0) | Black<br>Adobe <sup>2</sup>               |      |                            |
| Shadow Plum Pearl <sup>†</sup> | (927) | Quartz <sup>2</sup>                       | (41) |                            |
|                                |       |                                           |      |                            |

# 1995 AVALON

| AVALON XLS                     |       |                                           |                |              |
|--------------------------------|-------|-------------------------------------------|----------------|--------------|
| EXTERIOR                       | CODE  | INTERIOR                                  | CODE           | XLS<br>Cloth |
| Super White                    | (040) | Black<br>Adobe <sup>1</sup>               | (21)<br>(42)   |              |
| Diamond White Pearl            | (051) | Quartz <sup>1</sup><br>Adobe <sup>1</sup> | (41)<br>(42)   |              |
| Platinum Metallic              | (1A0) | Black                                     | (21)           |              |
| Black                          | (202) | Black<br>Adobe <sup>1</sup>               |                |              |
| Ruby Pearl*                    | (3L3) | Quartz <sup>1</sup><br>Adobe <sup>1</sup> |                |              |
| Cashmere Beige Metallic        | (4M9) | Adobe1                                    | (42)           |              |
| Silver Spruce Metallic         | (6M3) | Black<br>Adobe <sup>1</sup>               | and the second | •            |
| Evergreen Pearl                | (751) | Adobe1                                    | (42)           |              |
| Nightshadow Pearl              | (8K0) | Black<br>Adobe <sup>1</sup>               |                |              |
| Shadow Plum Pearl <sup>†</sup> | (927) | Quartz <sup>1</sup>                       | (41)           |              |